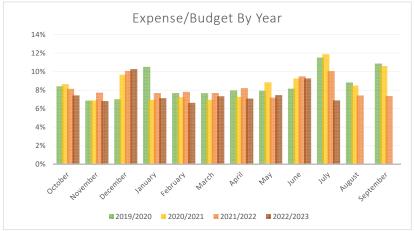

## **Open Session:**

- 1. Update on Planning Department Activities
  - a. Department updates
    - 1. Zoning Stats, Staffing, etc.
    - 2. Operations EnerGov
    - 3. Revenue and Expenses YTD
  - b. Code/Ordinance updates
    - 1. Title 12
  - c. Comprehensive Plan
    - 1. Update on Planning Commission progress and timeline
  - d. August Planning Related Meetings
  - e. Enforcement
    - 1. Compliance Update

|           |               |          | 1       |    | 2       |          | 3       |          | 4       |          | 5       |          | 6       |          | 7       |          | 8       |    | 9       |          | 10      |          | 11      |          | 12      |     |          |             | Budget A | Actual |
|-----------|---------------|----------|---------|----|---------|----------|---------|----------|---------|----------|---------|----------|---------|----------|---------|----------|---------|----|---------|----------|---------|----------|---------|----------|---------|-----|----------|-------------|----------|--------|
|           |               | C        | October | N  | ovember | D        | ecember | J        | anuary  | F        | ebruary |          | March   |          | April   |          | May     |    | June    |          | July    |          | August  | Se       | ptember |     | Total    | Budget      | Re/Ex    | Re/Ex  |
| 2022/2023 | Revenue       | \$       | 105,692 | \$ | 55,423  | \$       | 46,004  | \$       | 62,304  | \$       | 67,097  | \$       | 90,972  | \$       | 89,324  | \$       | 105,816 | \$ | 111,939 | \$       | 98,481  |          |         |          |         | \$  | 833,052  | \$1,035,822 | 64%      | 68%    |
|           | Expense       | \$       | 119,867 | \$ | 110,137 | \$       | 165,872 | \$       | 115,217 | \$       | 106,919 | \$       | 118,407 | \$       | 114,510 | \$       | 120,463 | \$ | 149,508 | \$       | 111,165 |          |         |          |         | \$1 | ,232,065 | \$1,614,594 |          |        |
|           | R % of Budget |          | 10%     |    | 5%      |          | 4%      |          | 6%      |          | 6%      |          | 9%      |          | 9%      |          | 10%     |    | 11%     |          | 10%     |          | 0%      |          | 0%      |     | 80%      |             |          |        |
|           | E % of Budget |          | 7%      |    | 7%      |          | 10%     |          | 7%      |          | 7%      |          | 7%      |          | 7%      |          | 7%      |    | 9%      |          | 7%      |          | 0%      |          | 0%      |     | 76%      |             |          | -      |
| 2021/2022 | Davianus      | <u>,</u> | 05 077  | Ċ  | C0 C10  | _        | FO 224  | <u>,</u> | CE 92C  | <u>,</u> | 77 705  | ,        | 121.007 | <u>,</u> | 105 661 | ,        | 124.010 | ć  | 121 070 | <u>,</u> | 120 720 | <u>,</u> | 126 500 | <u>,</u> | 07 121  | ć 1 | 176 442  | Ć 004.3E0   | CC0/     | 910/   |
| 2021/2022 | Revenue       | <u>ې</u> | 85,977  | \$ | 68,619  | <u>ې</u> | 50,324  | <u>ې</u> | 65,836  | <u>ې</u> | 77,795  | <u>ې</u> | 131,067 | <u>ې</u> | 105,661 | <u>ې</u> | 124,919 |    | 121,878 | <u>ې</u> | 120,728 | \$<br>_  | 126,508 | <u>ې</u> | 97,131  |     | ,176,443 | \$ 964,250  | 66%      | 81%    |
|           | Expense       | Ş        | 119,124 | \$ | 113,228 | \$       | 147,522 | \$       | 112,478 | Ş        | 114,433 | \$       | 112,594 | Ş        | 120,260 | \$       | 105,252 | Ş  | 138,907 | Ş        | 147,215 | Ş        | 108,644 | Ş        | 107,724 |     | ,447,381 | \$1,464,471 |          |        |
|           | R % of Budget |          | 9%      |    | 7%      |          | 5%      |          | 7%      |          | 8%      |          | 14%     |          | 11%     |          | 13%     |    | 13%     |          | 13%     |          | 13%     |          | 10%     |     | 122%     |             |          |        |
|           | E % of Budget |          | 8%      |    | 8%      |          | 10%     |          | 8%      |          | 8%      |          | 8%      |          | 8%      |          | 7%      |    | 9%      |          | 10%     |          | 7%      |          | 7%      |     | 99%      |             |          |        |
| 2020/2021 | Revenue       | \$       | 82,062  | \$ | 32,162  | \$       | 31,675  | \$       | 57,540  | \$       | 74,310  | \$       | 121,772 | \$       | 147,203 | \$       | 126,851 | \$ | 103,614 | \$       | 94,902  | \$       | 94,096  | \$       | 116,739 | \$1 | ,082,926 | \$ 600,100  | 48%      | 85%    |
|           | Expense       | \$       | 107,770 | \$ | 85,737  | \$       | 120,514 | \$       | 86,477  | \$       | 90,232  | \$       | 86,713  | \$       | 90,623  | \$       | 110,299 | \$ | 115,442 | \$       | 148,225 | \$       | 105,950 | \$       | 132,262 | \$1 | ,280,244 | \$1,247,444 |          |        |
|           | R % of Budget |          | 14%     |    | 5%      |          | 5%      |          | 10%     |          | 12%     |          | 20%     |          | 25%     |          | 21%     |    | 17%     |          | 16%     |          | 16%     |          | 19%     |     | 180%     |             |          |        |
|           | E % of Budget |          | 9%      |    | 7%      |          | 10%     |          | 7%      |          | 7%      |          | 7%      |          | 7%      |          | 9%      |    | 9%      |          | 12%     |          | 8%      |          | 11%     |     | 103%     |             |          |        |
| 2019/2020 | Revenue       | \$       | 68,519  | \$ | 10,711  | \$       | 28,030  | \$       | 27,279  | \$       | 30,899  | \$       | 44,207  | \$       | 37,884  | \$       | 79,248  | \$ | 94,770  | \$       | 110,552 | \$       | 83,020  | \$       | 87,619  | \$  | 702,738  | \$ 462,850  | 48%      | 70%    |
|           | Expense       | \$       | 81,050  | \$ | 66,281  | \$       | 67,615  | \$       | 101,379 | \$       | 74,040  | \$       | 73,969  | \$       | 76,804  | \$       | 76,476  | \$ | 78,731  | \$       | 111,085 | \$       | 85,161  | \$       | 104,829 | \$  | 997,420  | \$ 964,336  |          |        |
|           | R % of Budget | -        | 15%     |    | 2%      |          | 6%      | -        | 6%      |          | 7%      |          | 10%     | -        | 8%      |          | 17%     | ,  | 20%     | -        | 24%     | -        | 18%     |          | 19%     |     | 152%     | <u> </u>    |          |        |
|           | E % of Budget |          | 8%      |    | 7%      |          | 7%      |          | 11%     |          | 8%      |          | 8%      |          | 8%      |          | 8%      |    | 8%      |          | 12%     |          | 9%      |          | 11%     |     | 103%     |             |          |        |