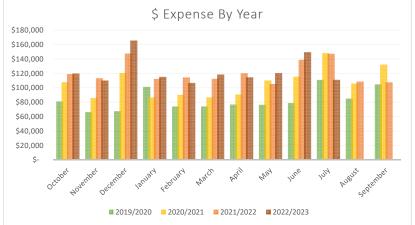

|           |               |          | 1       |    | 2       |          | 3       |          | 4       |          | 5       |          | 6       |          | 7       |          | 8       |    | 9       |          | 10      |          | 11      |          | 12      |     |          |             | Budget A | Actual |
|-----------|---------------|----------|---------|----|---------|----------|---------|----------|---------|----------|---------|----------|---------|----------|---------|----------|---------|----|---------|----------|---------|----------|---------|----------|---------|-----|----------|-------------|----------|--------|
|           |               | C        | October | N  | ovember | D        | ecember | J        | anuary  | F        | ebruary |          | March   |          | April   |          | May     |    | June    |          | July    |          | August  | Se       | ptember |     | Total    | Budget      | Re/Ex    | Re/Ex  |
| 2022/2023 | Revenue       | \$       | 105,692 | \$ | 55,423  | \$       | 46,004  | \$       | 62,304  | \$       | 67,097  | \$       | 90,972  | \$       | 89,324  | \$       | 105,816 | \$ | 111,939 | \$       | 98,481  |          |         |          |         | \$  | 833,052  | \$1,035,822 | 64%      | 68%    |
|           | Expense       | \$       | 119,867 | \$ | 110,137 | \$       | 165,872 | \$       | 115,217 | \$       | 106,919 | \$       | 118,407 | \$       | 114,510 | \$       | 120,463 | \$ | 149,508 | \$       | 111,165 |          |         |          |         | \$1 | ,232,065 | \$1,614,594 |          |        |
|           | R % of Budget |          | 10%     |    | 5%      |          | 4%      |          | 6%      |          | 6%      |          | 9%      |          | 9%      |          | 10%     |    | 11%     |          | 10%     |          | 0%      |          | 0%      |     | 80%      |             |          |        |
|           | E % of Budget |          | 7%      |    | 7%      |          | 10%     |          | 7%      |          | 7%      |          | 7%      |          | 7%      |          | 7%      |    | 9%      |          | 7%      |          | 0%      |          | 0%      |     | 76%      |             |          | -      |
| 2021/2022 | Davianus      | <u>,</u> | 05 077  | Ċ  | C0 C10  | _        | FO 224  | <u>,</u> | CE 92C  | <u>,</u> | 77 705  | ,        | 121.007 | <u>,</u> | 105 661 | ,        | 124.010 | ć  | 121 070 | <u>,</u> | 120 720 | <u>,</u> | 126 500 | <u>,</u> | 07 121  | ć 1 | 176 442  | Ć 004.3E0   | CC0/     | 910/   |
| 2021/2022 | Revenue       | <u>ې</u> | 85,977  | \$ | 68,619  | <u>ې</u> | 50,324  | <u>ې</u> | 65,836  | <u>ې</u> | 77,795  | <u>ې</u> | 131,067 | <u>ې</u> | 105,661 | <u>ې</u> | 124,919 |    | 121,878 | <u>ې</u> | 120,728 | \$<br>_  | 126,508 | <u>ې</u> | 97,131  |     | ,176,443 | \$ 964,250  | 66%      | 81%    |
|           | Expense       | Ş        | 119,124 | \$ | 113,228 | \$       | 147,522 | \$       | 112,478 | Ş        | 114,433 | \$       | 112,594 | Ş        | 120,260 | \$       | 105,252 | Ş  | 138,907 | Ş        | 147,215 | Ş        | 108,644 | Ş        | 107,724 |     | ,447,381 | \$1,464,471 |          |        |
|           | R % of Budget |          | 9%      |    | 7%      |          | 5%      |          | 7%      |          | 8%      |          | 14%     |          | 11%     |          | 13%     |    | 13%     |          | 13%     |          | 13%     |          | 10%     |     | 122%     |             |          |        |
|           | E % of Budget |          | 8%      |    | 8%      |          | 10%     |          | 8%      |          | 8%      |          | 8%      |          | 8%      |          | 7%      |    | 9%      |          | 10%     |          | 7%      |          | 7%      |     | 99%      |             |          |        |
| 2020/2021 | Revenue       | \$       | 82,062  | \$ | 32,162  | \$       | 31,675  | \$       | 57,540  | \$       | 74,310  | \$       | 121,772 | \$       | 147,203 | \$       | 126,851 | \$ | 103,614 | \$       | 94,902  | \$       | 94,096  | \$       | 116,739 | \$1 | ,082,926 | \$ 600,100  | 48%      | 85%    |
|           | Expense       | \$       | 107,770 | \$ | 85,737  | \$       | 120,514 | \$       | 86,477  | \$       | 90,232  | \$       | 86,713  | \$       | 90,623  | \$       | 110,299 | \$ | 115,442 | \$       | 148,225 | \$       | 105,950 | \$       | 132,262 | \$1 | ,280,244 | \$1,247,444 |          |        |
|           | R % of Budget |          | 14%     |    | 5%      |          | 5%      |          | 10%     |          | 12%     |          | 20%     |          | 25%     |          | 21%     |    | 17%     |          | 16%     |          | 16%     |          | 19%     |     | 180%     |             |          |        |
|           | E % of Budget |          | 9%      |    | 7%      |          | 10%     |          | 7%      |          | 7%      |          | 7%      |          | 7%      |          | 9%      |    | 9%      |          | 12%     |          | 8%      |          | 11%     |     | 103%     |             |          |        |
| 2019/2020 | Revenue       | \$       | 68,519  | \$ | 10,711  | \$       | 28,030  | \$       | 27,279  | \$       | 30,899  | \$       | 44,207  | \$       | 37,884  | \$       | 79,248  | \$ | 94,770  | \$       | 110,552 | \$       | 83,020  | \$       | 87,619  | \$  | 702,738  | \$ 462,850  | 48%      | 70%    |
|           | Expense       | \$       | 81,050  | \$ | 66,281  | \$       | 67,615  | \$       | 101,379 | \$       | 74,040  | \$       | 73,969  | \$       | 76,804  | \$       | 76,476  | \$ | 78,731  | \$       | 111,085 | \$       | 85,161  | \$       | 104,829 | \$  | 997,420  | \$ 964,336  |          |        |
|           | R % of Budget | -        | 15%     |    | 2%      |          | 6%      | -        | 6%      |          | 7%      |          | 10%     | -        | 8%      |          | 17%     | ,  | 20%     | -        | 24%     | -        | 18%     |          | 19%     |     | 152%     | <u> </u>    |          |        |
|           | E % of Budget |          | 8%      |    | 7%      |          | 7%      |          | 11%     |          | 8%      |          | 8%      |          | 8%      |          | 8%      |    | 8%      |          | 12%     |          | 9%      |          | 11%     |     | 103%     |             |          |        |