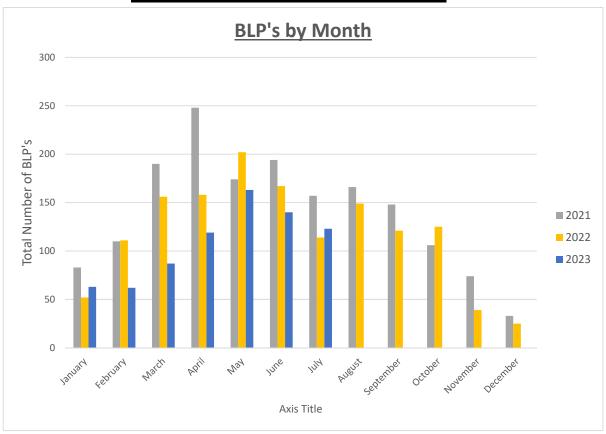

# **Building Location Permit**

| 2021        |     | 2022      |       | 2023      |       |  |  |  |
|-------------|-----|-----------|-------|-----------|-------|--|--|--|
| Month BLP's |     | Month     | BLP's | Month     | BLP's |  |  |  |
| January     | 83  | January   | 52    | January   | 63    |  |  |  |
| February    | 110 | February  | 111   | February  | 62    |  |  |  |
| March       | 190 | March     | 156   | March     | 87    |  |  |  |
| April       | 248 | April     | 158   | April     | 119   |  |  |  |
| May         | 174 | May       | 202   | May       | 163   |  |  |  |
| June        | 194 | June      | 167   | June      | 140   |  |  |  |
| July        | 157 | July      | 114   | July      | 123   |  |  |  |
| August      | 166 | August    | 149   | August    |       |  |  |  |
| September   | 148 | September | 121   | September |       |  |  |  |
| October     | 106 | October   | 125   | October   |       |  |  |  |
| November    | 74  | November  | 39    | November  |       |  |  |  |
| December    | 33  | December  | 25    | December  |       |  |  |  |