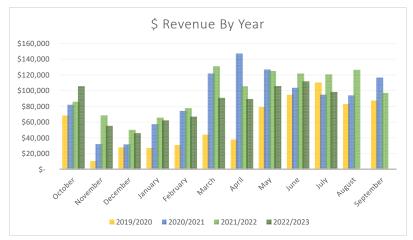

|           |               |          | 1       |    | 2       |          | 3       |          | 4       |          | 5       |          | 6       |          | 7       |          | 8       |    | 9       |          | 10      |          | 11      |          | 12      |     |          |             | Budget A | Actual |
|-----------|---------------|----------|---------|----|---------|----------|---------|----------|---------|----------|---------|----------|---------|----------|---------|----------|---------|----|---------|----------|---------|----------|---------|----------|---------|-----|----------|-------------|----------|--------|
|           |               | C        | October | N  | ovember | D        | ecember | J        | anuary  | F        | ebruary |          | March   |          | April   |          | May     |    | June    |          | July    |          | August  | Se       | ptember |     | Total    | Budget      | Re/Ex    | Re/Ex  |
| 2022/2023 | Revenue       | \$       | 105,692 | \$ | 55,423  | \$       | 46,004  | \$       | 62,304  | \$       | 67,097  | \$       | 90,972  | \$       | 89,324  | \$       | 105,816 | \$ | 111,939 | \$       | 98,481  |          |         |          |         | \$  | 833,052  | \$1,035,822 | 64%      | 68%    |
|           | Expense       | \$       | 119,867 | \$ | 110,137 | \$       | 165,872 | \$       | 115,217 | \$       | 106,919 | \$       | 118,407 | \$       | 114,510 | \$       | 120,463 | \$ | 149,508 | \$       | 111,165 |          |         |          |         | \$1 | ,232,065 | \$1,614,594 |          |        |
|           | R % of Budget |          | 10%     |    | 5%      |          | 4%      |          | 6%      |          | 6%      |          | 9%      |          | 9%      |          | 10%     |    | 11%     |          | 10%     |          | 0%      |          | 0%      |     | 80%      |             |          |        |
|           | E % of Budget |          | 7%      |    | 7%      |          | 10%     |          | 7%      |          | 7%      |          | 7%      |          | 7%      |          | 7%      |    | 9%      |          | 7%      |          | 0%      |          | 0%      |     | 76%      |             |          | -      |
| 2021/2022 | Davianus      | <u>,</u> | 05 077  | Ċ  | C0 C10  | _        | FO 224  | <u>,</u> | CE 92C  | <u>,</u> | 77 705  | ,        | 121.007 | <u>,</u> | 105 661 | ,        | 124.010 | ć  | 121 070 | <u>,</u> | 120 720 | <u>,</u> | 126 500 | <u>,</u> | 07 121  | ć 1 | 176 442  | Ć 004.3E0   | CC0/     | 910/   |
| 2021/2022 | Revenue       | <u>ې</u> | 85,977  | \$ | 68,619  | <u>ې</u> | 50,324  | <u>ې</u> | 65,836  | <u>ې</u> | 77,795  | <u>ې</u> | 131,067 | <u>ې</u> | 105,661 | <u>ې</u> | 124,919 |    | 121,878 | <u>ې</u> | 120,728 | \$<br>_  | 126,508 | <u>ې</u> | 97,131  |     | ,176,443 | \$ 964,250  | 66%      | 81%    |
|           | Expense       | Ş        | 119,124 | \$ | 113,228 | \$       | 147,522 | \$       | 112,478 | Ş        | 114,433 | \$       | 112,594 | Ş        | 120,260 | \$       | 105,252 | Ş  | 138,907 | Ş        | 147,215 | Ş        | 108,644 | Ş        | 107,724 |     | ,447,381 | \$1,464,471 |          |        |
|           | R % of Budget |          | 9%      |    | 7%      |          | 5%      |          | 7%      |          | 8%      |          | 14%     |          | 11%     |          | 13%     |    | 13%     |          | 13%     |          | 13%     |          | 10%     |     | 122%     |             |          |        |
|           | E % of Budget |          | 8%      |    | 8%      |          | 10%     |          | 8%      |          | 8%      |          | 8%      |          | 8%      |          | 7%      |    | 9%      |          | 10%     |          | 7%      |          | 7%      |     | 99%      |             |          |        |
| 2020/2021 | Revenue       | \$       | 82,062  | \$ | 32,162  | \$       | 31,675  | \$       | 57,540  | \$       | 74,310  | \$       | 121,772 | \$       | 147,203 | \$       | 126,851 | \$ | 103,614 | \$       | 94,902  | \$       | 94,096  | \$       | 116,739 | \$1 | ,082,926 | \$ 600,100  | 48%      | 85%    |
|           | Expense       | \$       | 107,770 | \$ | 85,737  | \$       | 120,514 | \$       | 86,477  | \$       | 90,232  | \$       | 86,713  | \$       | 90,623  | \$       | 110,299 | \$ | 115,442 | \$       | 148,225 | \$       | 105,950 | \$       | 132,262 | \$1 | ,280,244 | \$1,247,444 |          |        |
|           | R % of Budget |          | 14%     |    | 5%      |          | 5%      |          | 10%     |          | 12%     |          | 20%     |          | 25%     |          | 21%     |    | 17%     |          | 16%     |          | 16%     |          | 19%     |     | 180%     |             |          |        |
|           | E % of Budget |          | 9%      |    | 7%      |          | 10%     |          | 7%      |          | 7%      |          | 7%      |          | 7%      |          | 9%      |    | 9%      |          | 12%     |          | 8%      |          | 11%     |     | 103%     |             |          |        |
| 2019/2020 | Revenue       | \$       | 68,519  | \$ | 10,711  | \$       | 28,030  | \$       | 27,279  | \$       | 30,899  | \$       | 44,207  | \$       | 37,884  | \$       | 79,248  | \$ | 94,770  | \$       | 110,552 | \$       | 83,020  | \$       | 87,619  | \$  | 702,738  | \$ 462,850  | 48%      | 70%    |
|           | Expense       | \$       | 81,050  | \$ | 66,281  | \$       | 67,615  | \$       | 101,379 | \$       | 74,040  | \$       | 73,969  | \$       | 76,804  | \$       | 76,476  | \$ | 78,731  | \$       | 111,085 | \$       | 85,161  | \$       | 104,829 | \$  | 997,420  | \$ 964,336  |          |        |
|           | R % of Budget | -        | 15%     |    | 2%      |          | 6%      | -        | 6%      |          | 7%      |          | 10%     | -        | 8%      |          | 17%     | ,  | 20%     | -        | 24%     | -        | 18%     |          | 19%     |     | 152%     | <u> </u>    |          |        |
|           | E % of Budget |          | 8%      |    | 7%      |          | 7%      |          | 11%     |          | 8%      |          | 8%      |          | 8%      |          | 8%      |    | 8%      |          | 12%     |          | 9%      |          | 11%     |     | 103%     |             |          |        |