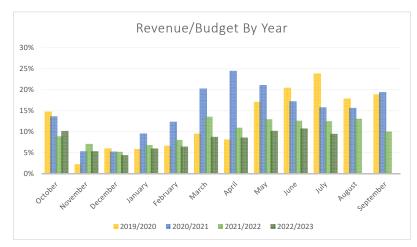

## **Open Session:**

- 1. Update on Planning Department Activities
  - a. Department updates
    - 1. Zoning Stats, Staffing, etc.
    - 2. Operations EnerGov
    - 3. Revenue and Expenses YTD
  - b. Code/Ordinance updates
    - 1. Title 12
  - c. Comprehensive Plan
    - 1. Update on Planning Commission progress and timeline
  - d. August Planning Related Meetings
  - e. Enforcement
    - 1. Compliance Update

|           |               |          | 1       |    | 2       |          | 3       |          | 4       |          | 5       |          | 6       |          | 7       |          | 8       |    | 9       |          | 10      |          | 11      |          | 12      |     |          |             | Budget A | Actual |
|-----------|---------------|----------|---------|----|---------|----------|---------|----------|---------|----------|---------|----------|---------|----------|---------|----------|---------|----|---------|----------|---------|----------|---------|----------|---------|-----|----------|-------------|----------|--------|
|           |               | C        | October | N  | ovember | D        | ecember | J        | anuary  | F        | ebruary |          | March   |          | April   |          | May     |    | June    |          | July    |          | August  | Se       | ptember |     | Total    | Budget      | Re/Ex    | Re/Ex  |
| 2022/2023 | Revenue       | \$       | 105,692 | \$ | 55,423  | \$       | 46,004  | \$       | 62,304  | \$       | 67,097  | \$       | 90,972  | \$       | 89,324  | \$       | 105,816 | \$ | 111,939 | \$       | 98,481  |          |         |          |         | \$  | 833,052  | \$1,035,822 | 64%      | 68%    |
|           | Expense       | \$       | 119,867 | \$ | 110,137 | \$       | 165,872 | \$       | 115,217 | \$       | 106,919 | \$       | 118,407 | \$       | 114,510 | \$       | 120,463 | \$ | 149,508 | \$       | 111,165 |          |         |          |         | \$1 | ,232,065 | \$1,614,594 |          |        |
|           | R % of Budget |          | 10%     |    | 5%      |          | 4%      |          | 6%      |          | 6%      |          | 9%      |          | 9%      |          | 10%     |    | 11%     |          | 10%     |          | 0%      |          | 0%      |     | 80%      |             |          |        |
|           | E % of Budget |          | 7%      |    | 7%      |          | 10%     |          | 7%      |          | 7%      |          | 7%      |          | 7%      |          | 7%      |    | 9%      |          | 7%      |          | 0%      |          | 0%      |     | 76%      |             |          | -      |
| 2021/2022 | Davianus      | <u>,</u> | 05 077  | Ċ  | C0 C10  | _        | FO 224  | <u>,</u> | CE 92C  | <u>,</u> | 77 705  | ,        | 121.007 | <u>,</u> | 105 661 | ,        | 124.010 | ć  | 121 070 | <u>,</u> | 120 720 | <u>,</u> | 126 500 | <u>,</u> | 07 121  | ć 1 | 176 442  | Ć 004.3E0   | CC0/     | 910/   |
| 2021/2022 | Revenue       | <u>ې</u> | 85,977  | \$ | 68,619  | <u>ې</u> | 50,324  | <u>ې</u> | 65,836  | <u>ې</u> | 77,795  | <u>ې</u> | 131,067 | <u>ې</u> | 105,661 | <u>ې</u> | 124,919 |    | 121,878 | <u>ې</u> | 120,728 | \$<br>_  | 126,508 | <u>ې</u> | 97,131  |     | ,176,443 | \$ 964,250  | 66%      | 81%    |
|           | Expense       | Ş        | 119,124 | \$ | 113,228 | \$       | 147,522 | \$       | 112,478 | Ş        | 114,433 | \$       | 112,594 | Ş        | 120,260 | \$       | 105,252 | Ş  | 138,907 | Ş        | 147,215 | Ş        | 108,644 | Ş        | 107,724 |     | ,447,381 | \$1,464,471 |          |        |
|           | R % of Budget |          | 9%      |    | 7%      |          | 5%      |          | 7%      |          | 8%      |          | 14%     |          | 11%     |          | 13%     |    | 13%     |          | 13%     |          | 13%     |          | 10%     |     | 122%     |             |          |        |
|           | E % of Budget |          | 8%      |    | 8%      |          | 10%     |          | 8%      |          | 8%      |          | 8%      |          | 8%      |          | 7%      |    | 9%      |          | 10%     |          | 7%      |          | 7%      |     | 99%      |             |          |        |
| 2020/2021 | Revenue       | \$       | 82,062  | \$ | 32,162  | \$       | 31,675  | \$       | 57,540  | \$       | 74,310  | \$       | 121,772 | \$       | 147,203 | \$       | 126,851 | \$ | 103,614 | \$       | 94,902  | \$       | 94,096  | \$       | 116,739 | \$1 | ,082,926 | \$ 600,100  | 48%      | 85%    |
|           | Expense       | \$       | 107,770 | \$ | 85,737  | \$       | 120,514 | \$       | 86,477  | \$       | 90,232  | \$       | 86,713  | \$       | 90,623  | \$       | 110,299 | \$ | 115,442 | \$       | 148,225 | \$       | 105,950 | \$       | 132,262 | \$1 | ,280,244 | \$1,247,444 |          |        |
|           | R % of Budget |          | 14%     |    | 5%      |          | 5%      |          | 10%     |          | 12%     |          | 20%     |          | 25%     |          | 21%     |    | 17%     |          | 16%     |          | 16%     |          | 19%     |     | 180%     |             |          |        |
|           | E % of Budget |          | 9%      |    | 7%      |          | 10%     |          | 7%      |          | 7%      |          | 7%      |          | 7%      |          | 9%      |    | 9%      |          | 12%     |          | 8%      |          | 11%     |     | 103%     |             |          |        |
| 2019/2020 | Revenue       | \$       | 68,519  | \$ | 10,711  | \$       | 28,030  | \$       | 27,279  | \$       | 30,899  | \$       | 44,207  | \$       | 37,884  | \$       | 79,248  | \$ | 94,770  | \$       | 110,552 | \$       | 83,020  | \$       | 87,619  | \$  | 702,738  | \$ 462,850  | 48%      | 70%    |
|           | Expense       | \$       | 81,050  | \$ | 66,281  | \$       | 67,615  | \$       | 101,379 | \$       | 74,040  | \$       | 73,969  | \$       | 76,804  | \$       | 76,476  | \$ | 78,731  | \$       | 111,085 | \$       | 85,161  | \$       | 104,829 | \$  | 997,420  | \$ 964,336  |          |        |
|           | R % of Budget | -        | 15%     |    | 2%      |          | 6%      | -        | 6%      |          | 7%      |          | 10%     | -        | 8%      |          | 17%     | ,  | 20%     | -        | 24%     | -        | 18%     |          | 19%     |     | 152%     | <u> </u>    |          |        |
|           | E % of Budget |          | 8%      |    | 7%      |          | 7%      |          | 11%     |          | 8%      |          | 8%      |          | 8%      |          | 8%      |    | 8%      |          | 12%     |          | 9%      |          | 11%     |     | 103%     |             |          |        |