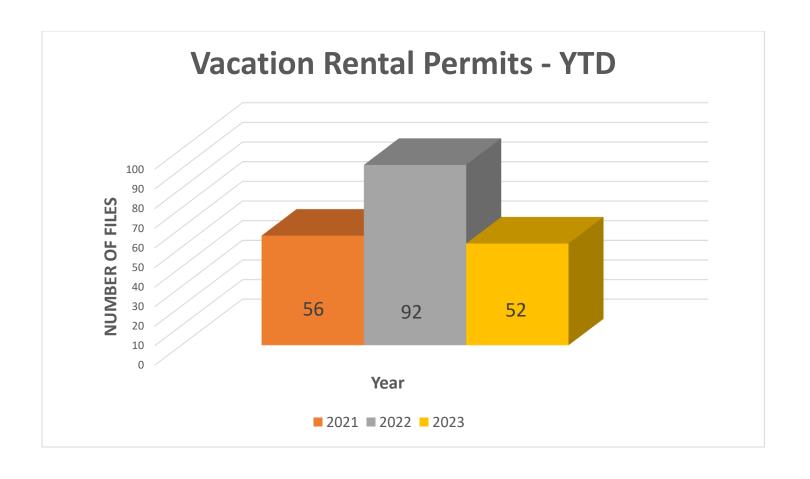

3    |  |  |  |
| February    | 110 | February  | 111   | February  | 62    |  |  |  |
| March       | 190 | March     | 156   | March     | 87    |  |  |  |
| April       | 248 | April     | 158   | April     | 119   |  |  |  |
| May         | 174 | May       | 202   | May       | 163   |  |  |  |
| June        | 194 | June      | 167   | June      | 140   |  |  |  |
| July        | 157 | July      | 114   | July      | 123   |  |  |  |
| August      | 166 | August    | 149   | August    |       |  |  |  |
| September   | 148 | September | 121   | September |       |  |  |  |
| October     | 106 | October   | 125   | October   |       |  |  |  |
| November    | 74  | November  | 39    | November  |       |  |  |  |
| December    | 33  | December  | 25    | December  |       |  |  |  |









|           |               |          | 1       |    | 2       |          | 3       |          | 4       |          | 5       |          | 6       |          | 7       |          | 8       |    | 9       |          | 10      |          | 11      |          | 12      |     |          |             | Budget A | Actual |
|-----------|---------------|----------|---------|----|---------|----------|---------|----------|---------|----------|---------|----------|---------|----------|---------|----------|---------|----|---------|----------|---------|----------|---------|----------|---------|-----|----------|-------------|----------|--------|
|           |               | C        | October | N  | ovember | D        | ecember | J        | anuary  | F        | ebruary |          | March   |