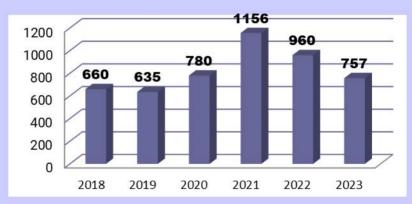

# **Building Location Permit**

| 2021        |     | 2022      |       | 2023      |       |  |  |  |
|-------------|-----|-----------|-------|-----------|-------|--|--|--|
| Month BLP's |     | Month     | BLP's | Month     | BLP's |  |  |  |
| January     | 83  | January   | 52    | January   | 63    |  |  |  |
| February    | 110 | February  | 111   | February  | 62    |  |  |  |
| March       | 190 | March     | 156   | March     | 87    |  |  |  |
| April       | 248 | April     | 158   | April     | 119   |  |  |  |
| May         | 174 | May       | 202   | May       | 163   |  |  |  |
| June        | 194 | June      | 167   | June      | 140   |  |  |  |
| July        | 157 | July      | 114   | July      | 123   |  |  |  |
| August      | 166 | August    | 149   | August    |       |  |  |  |
| September   | 148 | September | 121   | September |       |  |  |  |
| October     | 106 | October   | 125   | October   |       |  |  |  |
| November    | 74  | November  | 39    | November  |       |  |  |  |
| December    | 33  | December  | 25    | December  |       |  |  |  |