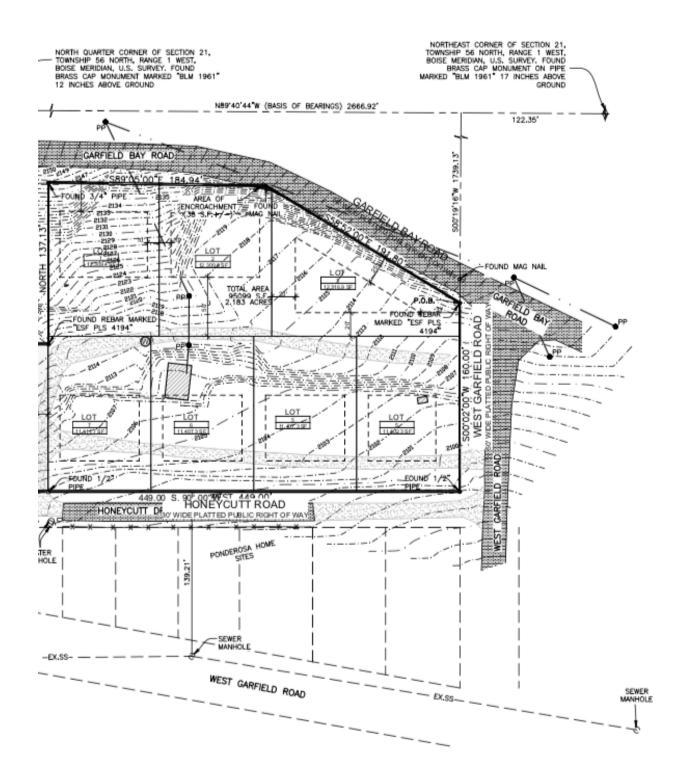

# **Summary**

The purpose of this report is to assess the trip generation of the proposed 7 lot single family home subdivision which will replace the current, albeit dormant, use as an RV park. The property is bordered by Garfield Bay Rd to the north, West Garfield Bay Rd to the east and Honeycutt Rd to the south. All 3 roads are public county roads with minimal traffic. The busiest one is Garfield Bay Rd.

### **Existing Site Conditions**

The property consisting of approximately 2 acres is currently an inactive RV park with 26 RV sites, 3 rental cabins, and 1 laundry/bath building. The site is bordered by county roads on 3 sides and undeveloped land on the fourth side. The 3 sides with county roads currently have vacation, part time cabins with the exception of 2-3 homes that have permanent residents.