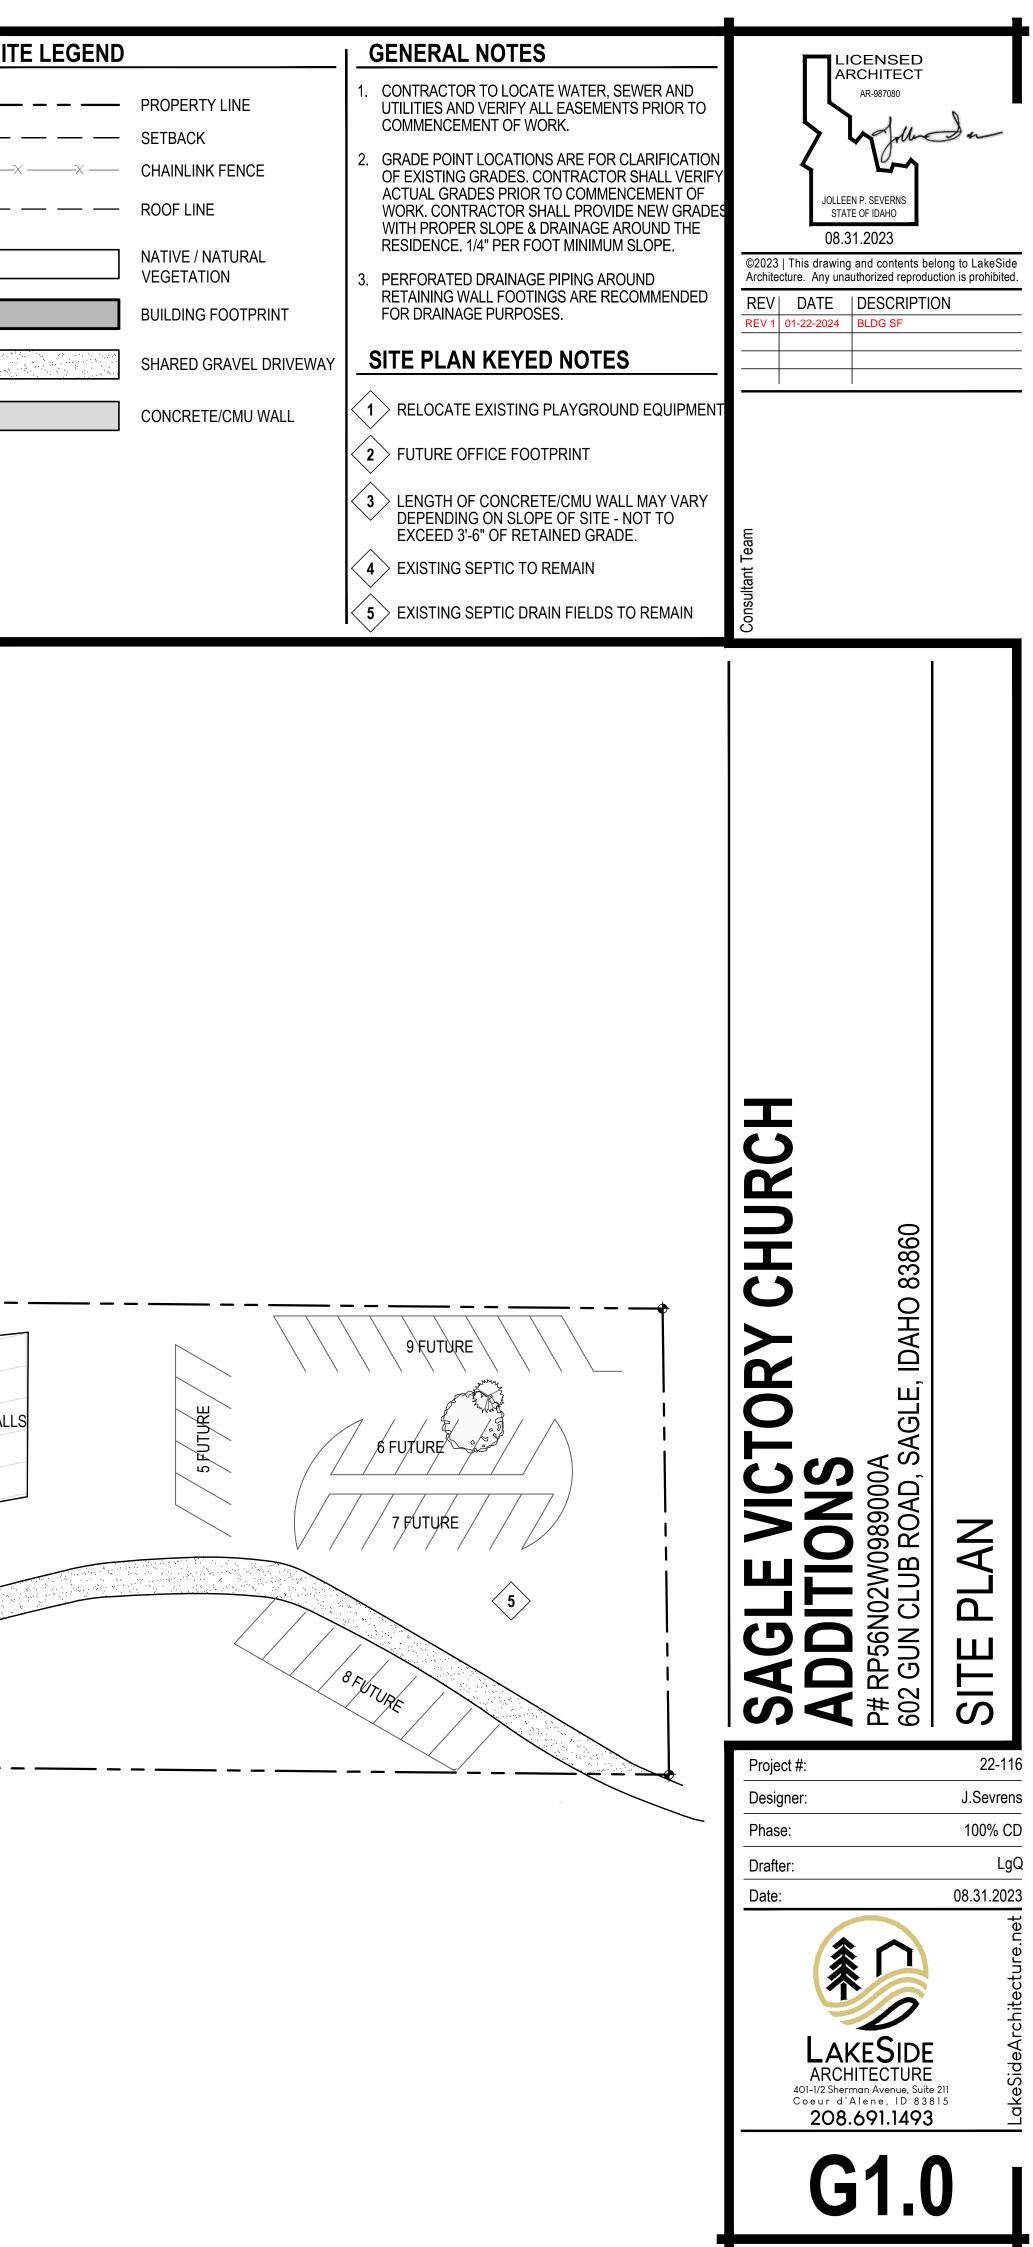

C:\Users\laura\DC\ACCDocs\LakeSide Architecture\22-116 Sagle Victory Baptist Church\Project Files\22-116\_7 - Dwg\Sheets\22-116 A1.0 - G1.0 - Site Plan.dwg plotted by: laura on Thu, August 31 2023 at 03:26 PM

| <u> </u> |                                                                                                                                                                   |  |
|----------|-------------------------------------------------------------------------------------------------------------------------------------------------------------------|--|
| Julia    | EXISTING STRUCTURE/BUILDING SQUARE FEET (sf)   - CHURCH BUILDING 5,472 sf   - SHED (SOUTH) 210 sf   - SHED (NORTH) 160 sf   EXISTING TOTAL: 5,842 sf              |  |
| uuu      | PROPOSED ADDITION BUILDING SQUARE FEET (sf)<br>- NEW ADDITION <u>5,072 sf</u><br>PROPOSED TOTAL: 5,072 sf                                                         |  |
| muni     | EXISTING & PROPOSED STRUCTURE/BUILDING SQUARE FEET (sf)   - CHURCH BUILDING 10,544 sf   - SHED (SOUTH) 210 sf   - SHED (NORTH) 160 sf   EXISTING TOTAL: 10,914 sf |  |
|          |                                                                                                                                                                   |  |