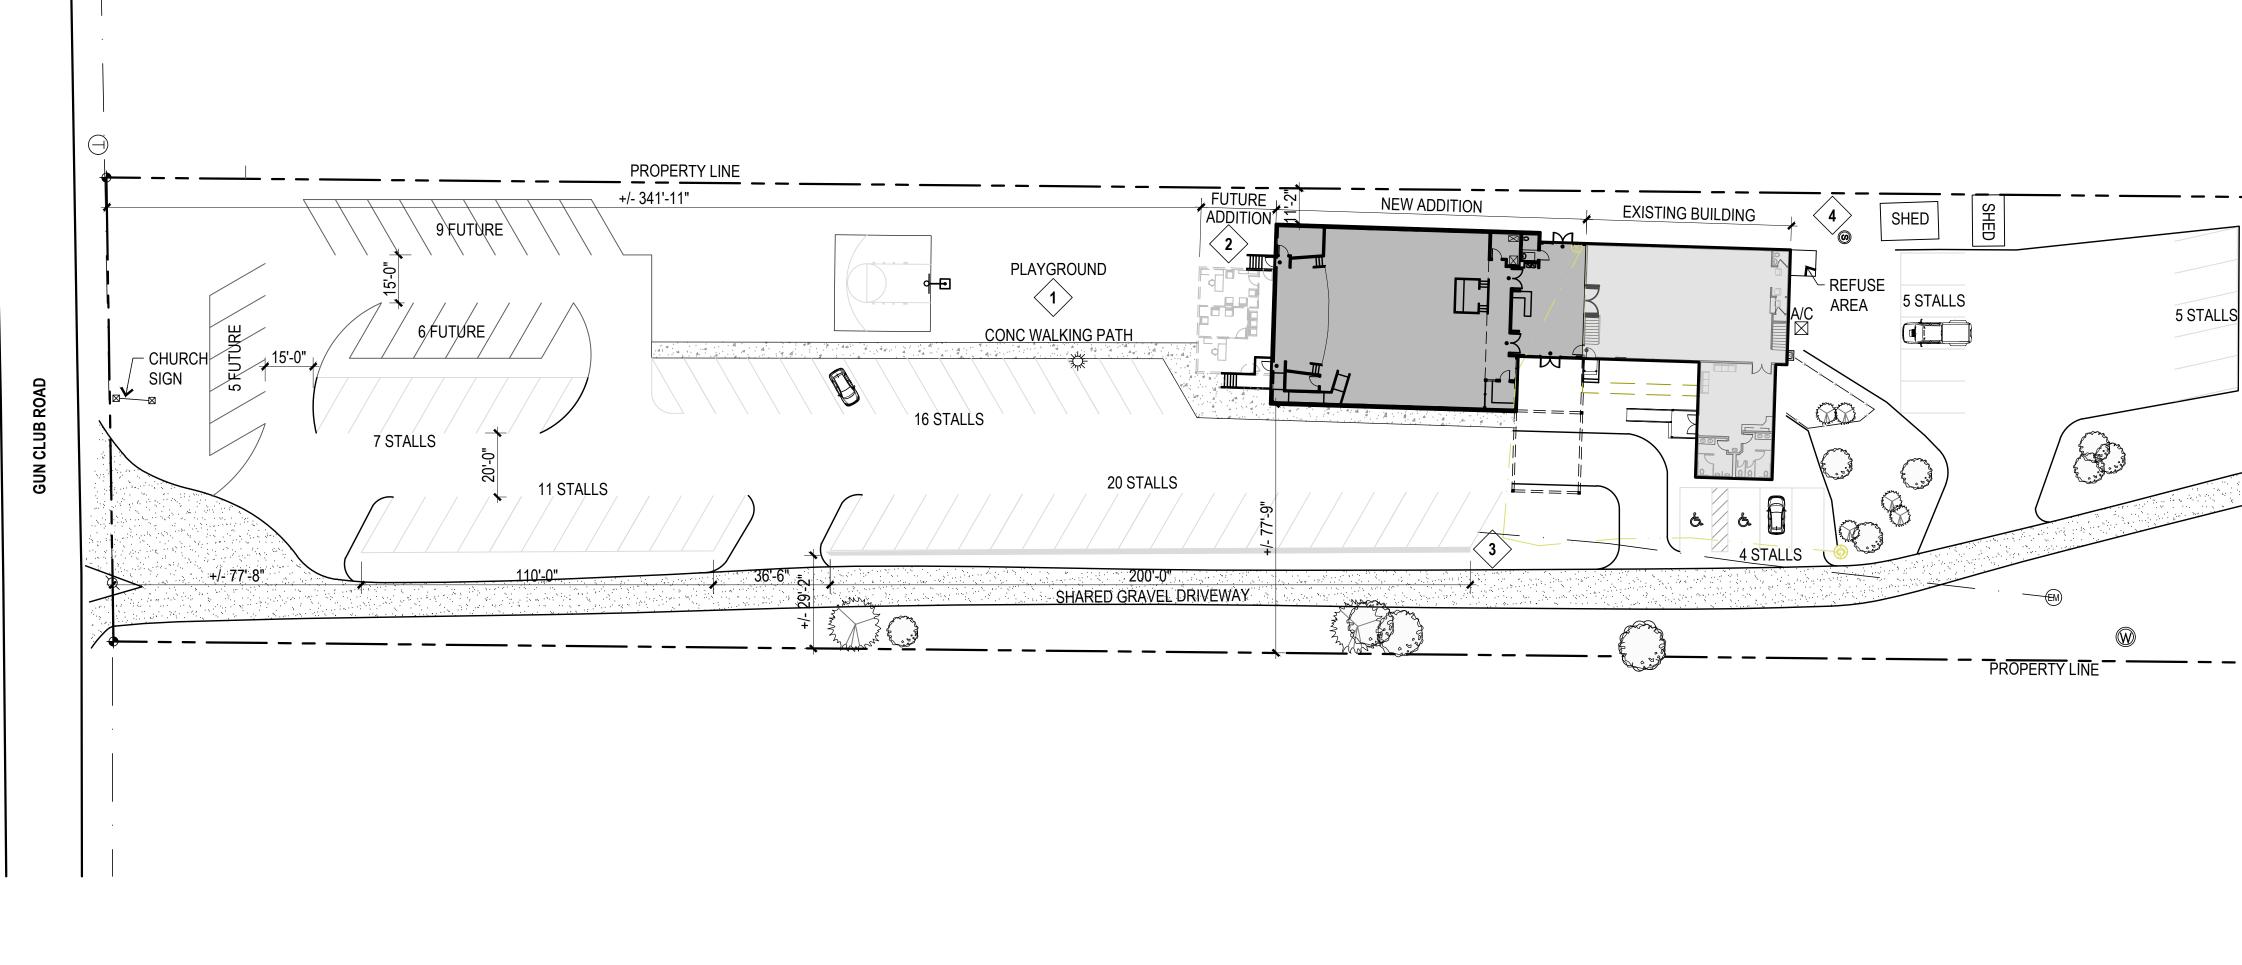

C:\Users\laura\DC\ACCDocs\LakeSide Architecture\22-116 Sagle Victory Baptist Church\Project Files\22-116\_7 - Dwg\Sheets\22-116 A1.0 - G1.0 - Site Plan.dwg plotted by: laura on Thu, August 31 2023 at 03:26 PM

| <u> </u> |                                                                                                                                                                   |  |
|----------|-------------------------------------------------------------------------------------------------------------------------------------------------------------------|--|
| Julia    | EXISTING STRUCTURE/BUILDING SQUARE FEET (sf)   - CHURCH BUILDING 5,472 sf   - SHED (SOUTH) 210 sf   - SHED (NORTH) 160 sf   EXISTING TOTAL: 5,842 sf              |  |
| uuu      | PROPOSED ADDITION BUILDING SQUARE FEET (sf)<br>- NEW ADDITION <u>5,072 sf</u><br>PROPOSED TOTAL: 5,072 sf                                                         |  |
| muni     | EXISTING & PROPOSED STRUCTURE/BUILDING SQUARE FEET (sf)   - CHURCH BUILDING 10,544 sf   - SHED (SOUTH) 210 sf   - SHED (NORTH) 160 sf   EXISTING TOTAL: 10,914 sf |  |
|          |                                                                                                                                                                   |  |