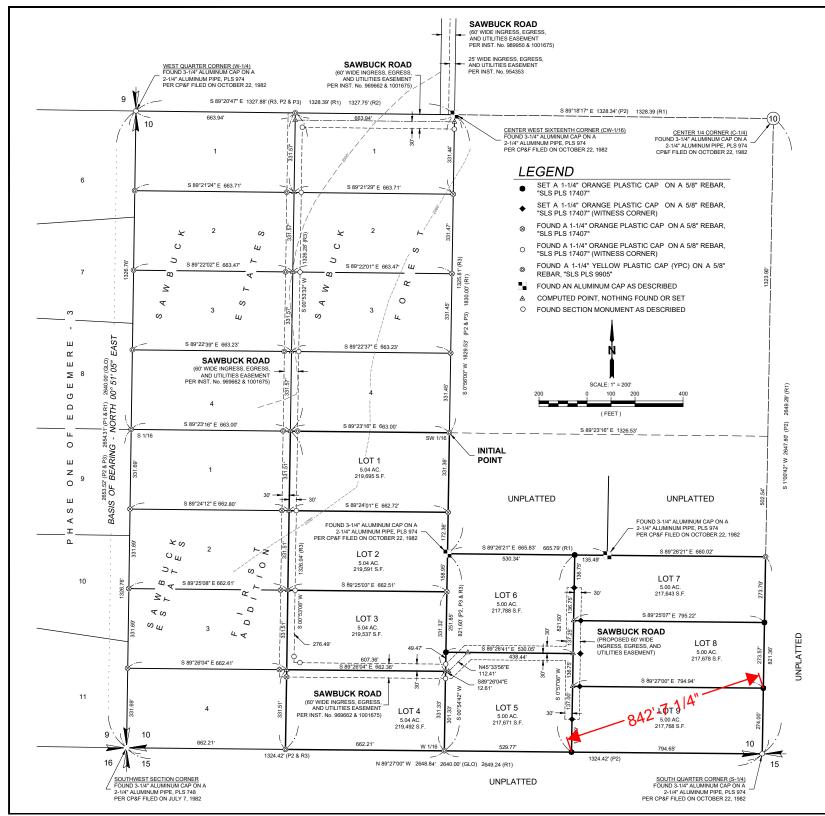

## BASIS OF BEARING

THE BASIS OF BEARING AS MEASURED BETWEEN THE SOUTHWEST SECTION CORNER OF SECTION 10, COMMON TO SECTIONS 9, 10, 15, AND 16 AND THE WEST QUARTER CORNER OF SECTION 10; SAID LINE BEARS NORTH 00°51'05" EAST.

## SURVEY NARRATIVE

THE PURPOSE OF THIS PLAT IS TO SUBDIVIDE THE LAND DESCRIBED IN TWO (2) QUITCLAIM DEEDS RECORDED UNDER INSTRUMENT NUMBERS 954792 AND 954793, RECORDS OF BONNER COUNTY, IDAHO.

THE MONUMENTED LINES AS DEPICTED ARE BASED ON THE FOUND AND HELD MONUMENTS AS DESCRIBED. UN-MONUMENTED LINES SHOWN HEREON ARE BASED ON CALCULATED POSITIONS AND ARE SHOWN FOR REFERENCE ONLY. MONUMENTATION WAS SET FOR THE NEW LOTS AS

THIS SURVEY WAS PERFORMED USING A ONE SECOND TOTAL STATION AND REAL TIME KINEMATIC (RTK) GLOBAL POSITIONING SYSTEM (GPS) FOLIPMENT

## REFERENCES

(PER RECORDS OF BONNER COUNTY, UNLESS OTHERWISE NOTED)

- (GLO) THE SUBDIVISION OF TOWNSHIP 54 NORTH, RANGE 3 WEST -SURVEYED BY OSCAR SONNENKALB UNDER CONTRACT NO. 130, COMPLETED SEPTEMBER 3, 1892.
- (P1) PHASE ONE OF EDGEMERE 3, RECORDED IN BOOK 4 OF PLATS, PAGE 94, BY ALAN V. KIEBERT, PLS 974, DATED JULY 26, 1990.
- (P2) SAWBUCK ESTATES, RECORDED IN BOOK 15 OF PLATS, PAGE 96, BY MARK W. DUFFNER, PLS 9905, DATED NOVEMBER 25, 2020.
- (P3) SAWBUCK ESTATES FIRST ADDITION, RECORDED IN BOOK 17 OF PLATS, PAGE 50, BY RON C. HEIDEMANN, PLS 17407, DATED SEPTEMBER 21, 2021.
- (P4) SAWBUCK FOREST, RECORDED IN BOOK 21 OF PLATS, PAGE 22, BY RON C. HEIDEMANN, PLS 17407, DATED DECEMBER 7, 2023.
- (R1) RECORD OF SURVEY BY ALAN V. KIEBERT, PLS 974, FILED AS INSTRUMENT No. 261441, DATED OCTOBER 22, 1982.
- (R2) RECORD OF SURVEY BY LAWRENCE A. GLAHE, PLS 5713, FILED AS INSTRUMENT No. 570964, DATED OCTOBER 4, 2000.
- (R3) RECORD OF SURVEY BY RON C. HEIDEMANN, PLS 17407, FILED AS INSTRUMENT №. 994559, DATED OCTOBER 2, 2021.

## SAWBUCK ESTATES SECOND ADDITION

LOCATED WITHIN THE SOUTHWEST 1/4 OF SECTION 10, TOWNSHIP 54 NORTH, RANGE 4 WEST, BOISE MERIDIAN, BONNER COUNTY, IDAHO