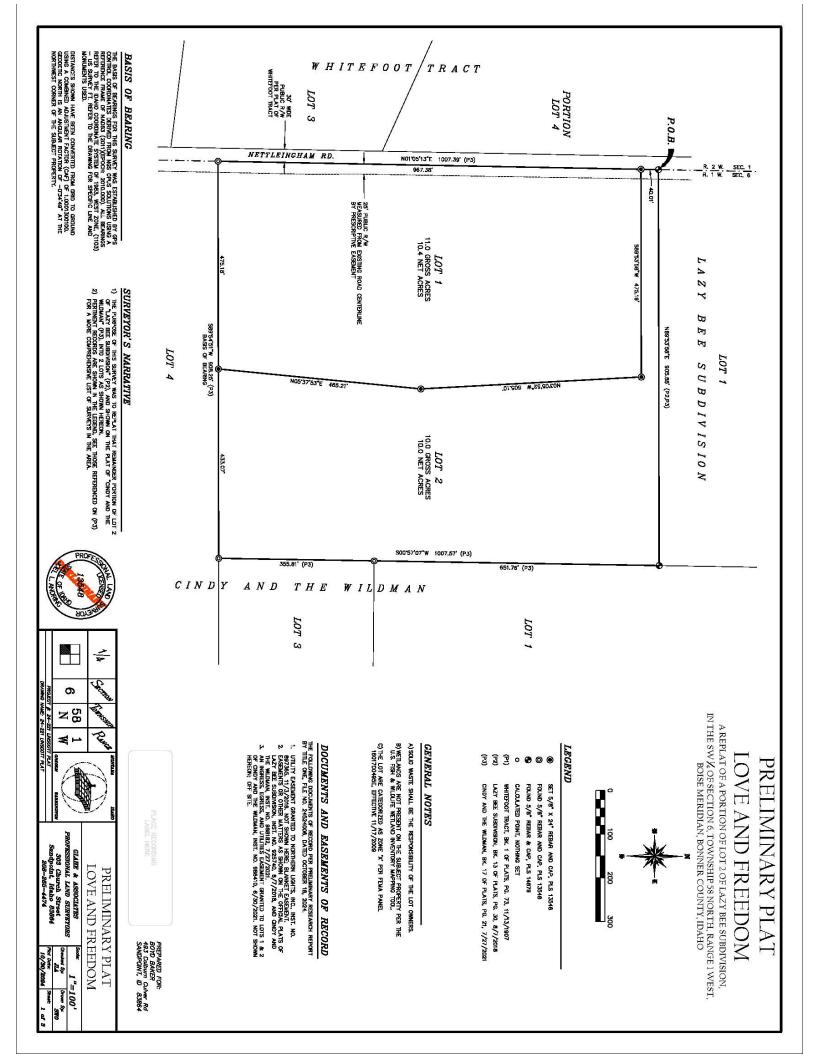

## File SS0003-24 - Short Plat - Love and Freedom

The above-named application has been submitted to the Bonner County Planning Department for processing and has been determined to be complete. The applicant is requesting to divide one (1) 21-acre lot into one (1) 10-acre lot and one (1) 11-acre lot. The property is zoned Agricultural/Forestry 10. The project site is located off Nettleingham Road in Section 6, Township 58 North, Range 01 West, Boise-Meridian, Idaho.