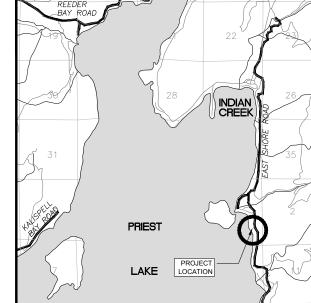

## VICINITY MAP

- GENERAL SITE NOTES:

  1. SITE SURVEY INFORMATION HAS BEEN PROVIDED BY THE OWNER AND IS FROM A JUNE 2020 SURVEY PRIOR TO HOUSE RECONSTRUCTION.

  2. EXISTING RESIDENCE, SHOP, DRIVEWAY AND WALL LOCATIONS AS SHOWN ARE
- BASED ON BONNER GIS IMAGERY
- BASED ON SUMMER GIS IMMOCENT.
  STORMWATER PLAN FOR THE RESIDENCE WAS PREPARED BY 7B ENGINEERING.
  BOATHOUSE RECONSTRUCTION AND EXPANSION HAS BEEN APPROVED BY
- BONNER COUNTY PER VARIANCE V0013-23.
- JAS MADE A FIELD VISIT IN AUGUST 2024.
  THE PROPOSED BOAT HOUSE WILL BE RECONSTRUCTED IN THE SAME LOCATION
  AND WILL BE LOCATED NO CLOSER TO THE LAKE THAN THE EXISTING BOATHOUSE, CONTRACTOR SHALL MARK LOCATION OF EXISTING BOATHOUSE PRIOR TO DEMOLITION TO ENSURE BUILDING IS RECONSTRUCTED IN SAME
- CONTRACTOR TO VERIEY GRADES AND ELEVATIONS PRIOR TO CONSTRUCTION BASED ON CURRENT SITE CONDITIONS.