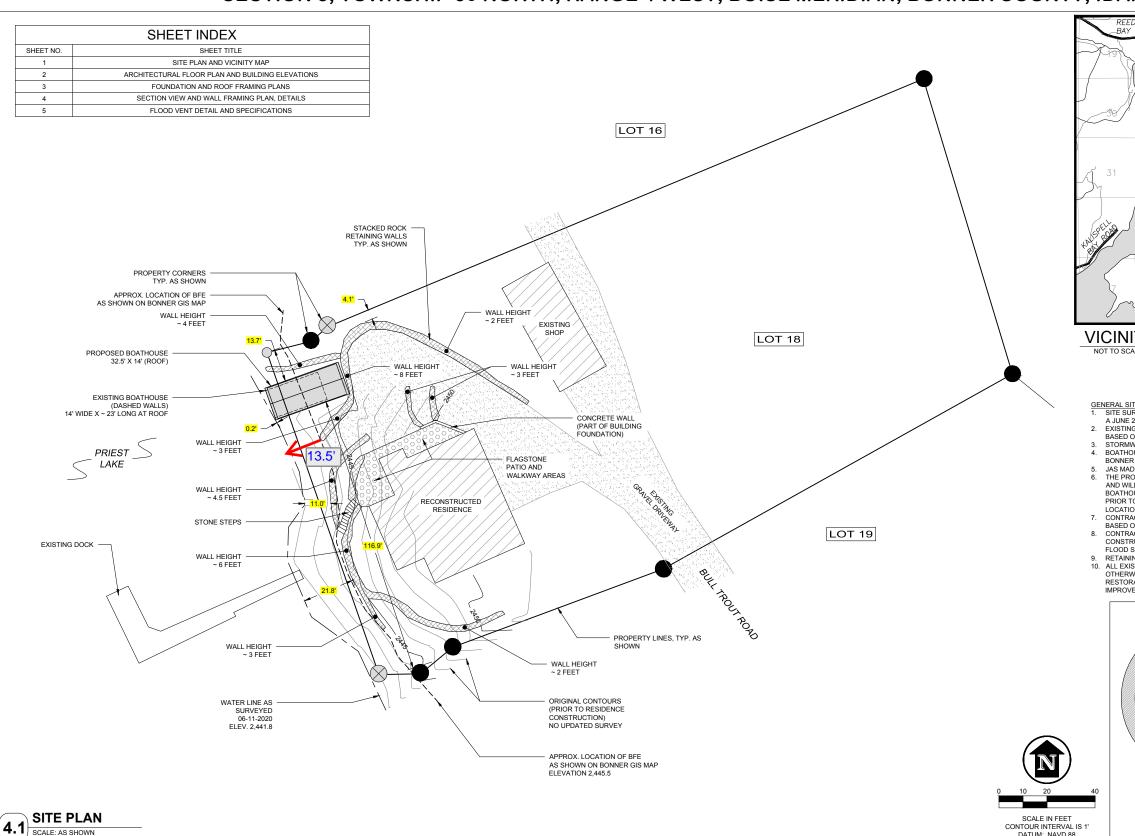

## VICINITY MAP

- GENERAL SITE NOTES:

  1. SITE SURVEY INFORMATION HAS BEEN PROVIDED BY THE OWNER AND IS FROM A JUNE 2020 SURVEY PRIOR TO HOUSE RECONSTRUCTION.

  2. EXISTING RESIDENCE, SHOP, DRIVEWAY AND WALL LOCATIONS AS SHOWN ARE
- BASED ON BONNER GIS IMAGERY
- BASED ON SUMMER GIS IMMOCENT.
  STORMWATER PLAN FOR THE RESIDENCE WAS PREPARED BY 7B ENGINEERING.
  BOATHOUSE RECONSTRUCTION AND EXPANSION HAS BEEN APPROVED BY
- BONNER COUNTY PER VARIANCE V0013-23.
- JAS MADE A FIELD VISIT IN AUGUST 2024.
  THE PROPOSED BOAT HOUSE WILL BE RECONSTRUCTED IN THE SAME LOCATION
  AND WILL BE LOCATED NO CLOSER TO THE LAKE THAN THE EXISTING BOATHOUSE, CONTRACTOR SHALL MARK LOCATION OF EXISTING BOATHOUSE PRIOR TO DEMOLITION TO ENSURE BUILDING IS RECONSTRUCTED IN SAME
- CONTRACTOR TO VERIEY GRADES AND ELEVATIONS PRIOR TO CONSTRUCTION BASED ON CURRENT SITE CONDITIONS.

  8. CONTRACTOR TO VERIFY FLOOD PROTECTION ELEVATION ELEVATION DURING
- CONSTRUCTION TO ENSURE COMPLIANCE WITH FEMA AND BONNER COUNTY FLOOD STANDARDS
- RETAINING WALLS AS SHOWN ARE EXISTING.
- 10. ALL EXISTING FEATURES SHALL BE PRESERVED AND PROTECTED UNLESS OTHERWISE NOTED, CONTRACTOR SHALL BE RESPONSIBLE FOR THE