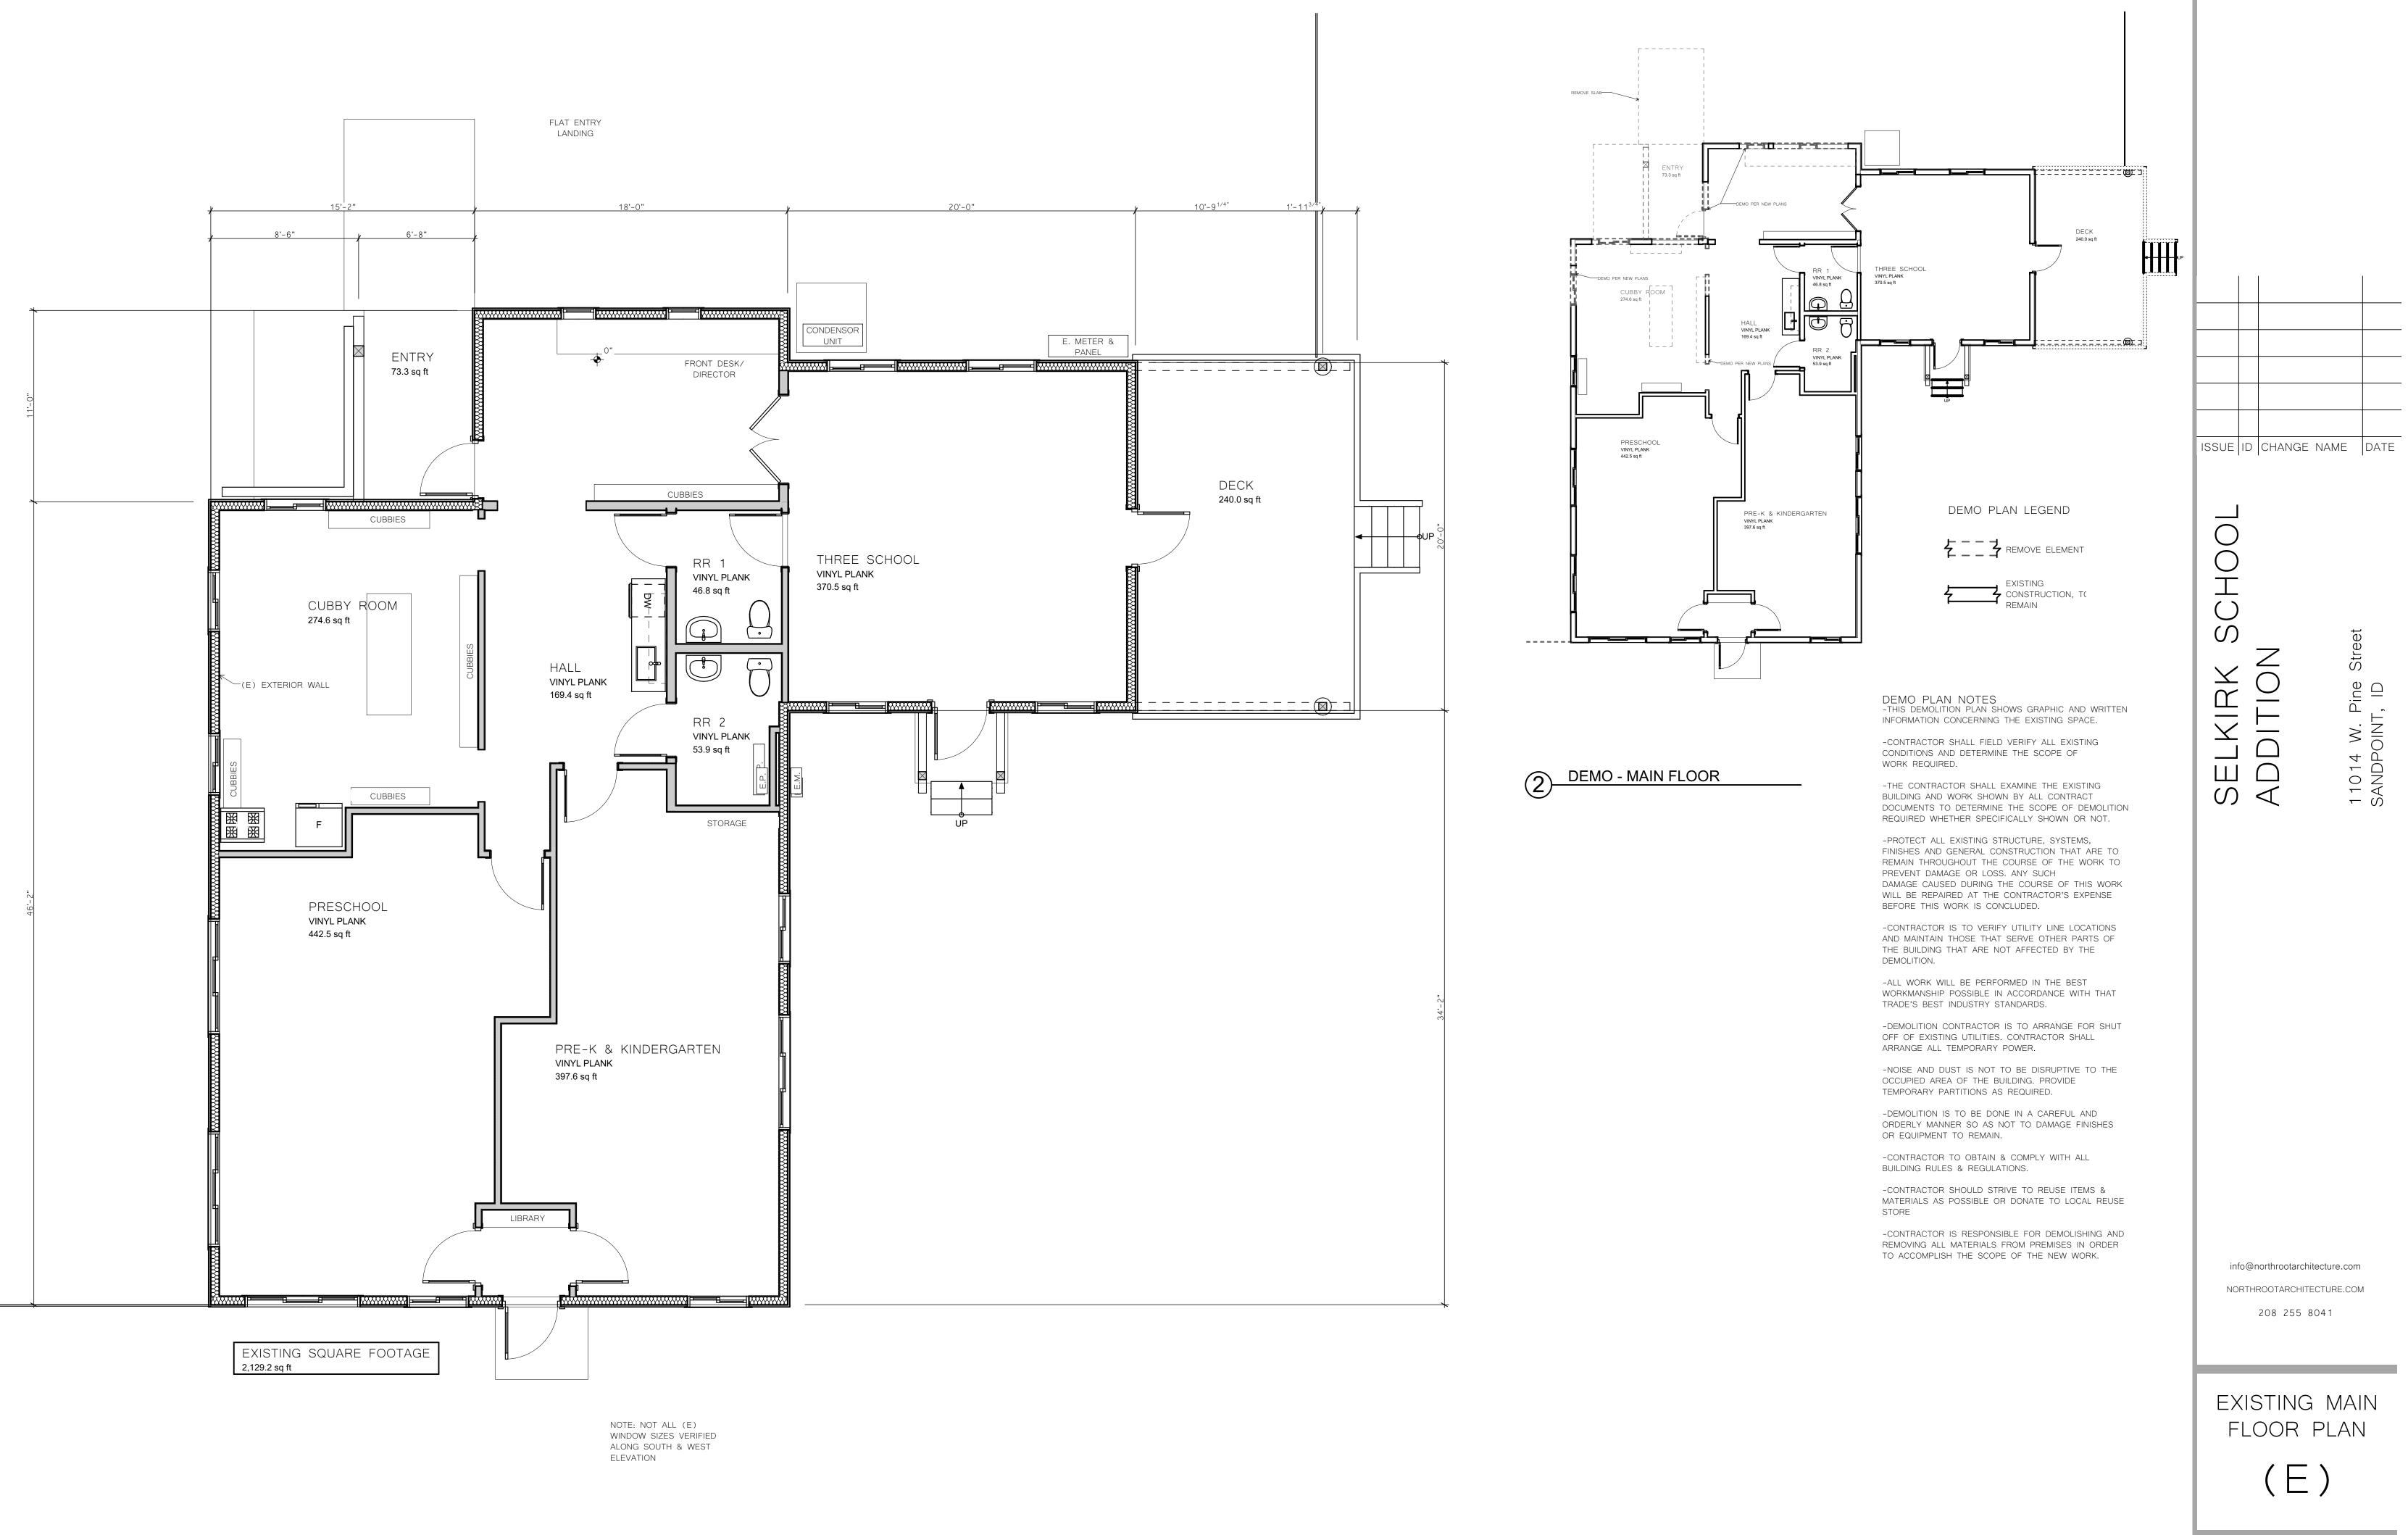

(E)MAIN FLOOR SCALE: 1/4" = 1'-0" EXISTING ROOF FRAMING,\_\_\_ TO BE RE-FINISHED

ISSUE ID CHANGE NAME DATE \_\_\_\_\_ CHOOI  $\mathcal{O}$ Street  $\angle$ KIRK  $\bigcirc$ 11014 W. Pine SANDPOINT, ID SELKIF ADDITI info@northrootarchitecture.com NORTHROOTARCHITECTURE.COM 208 255 8041