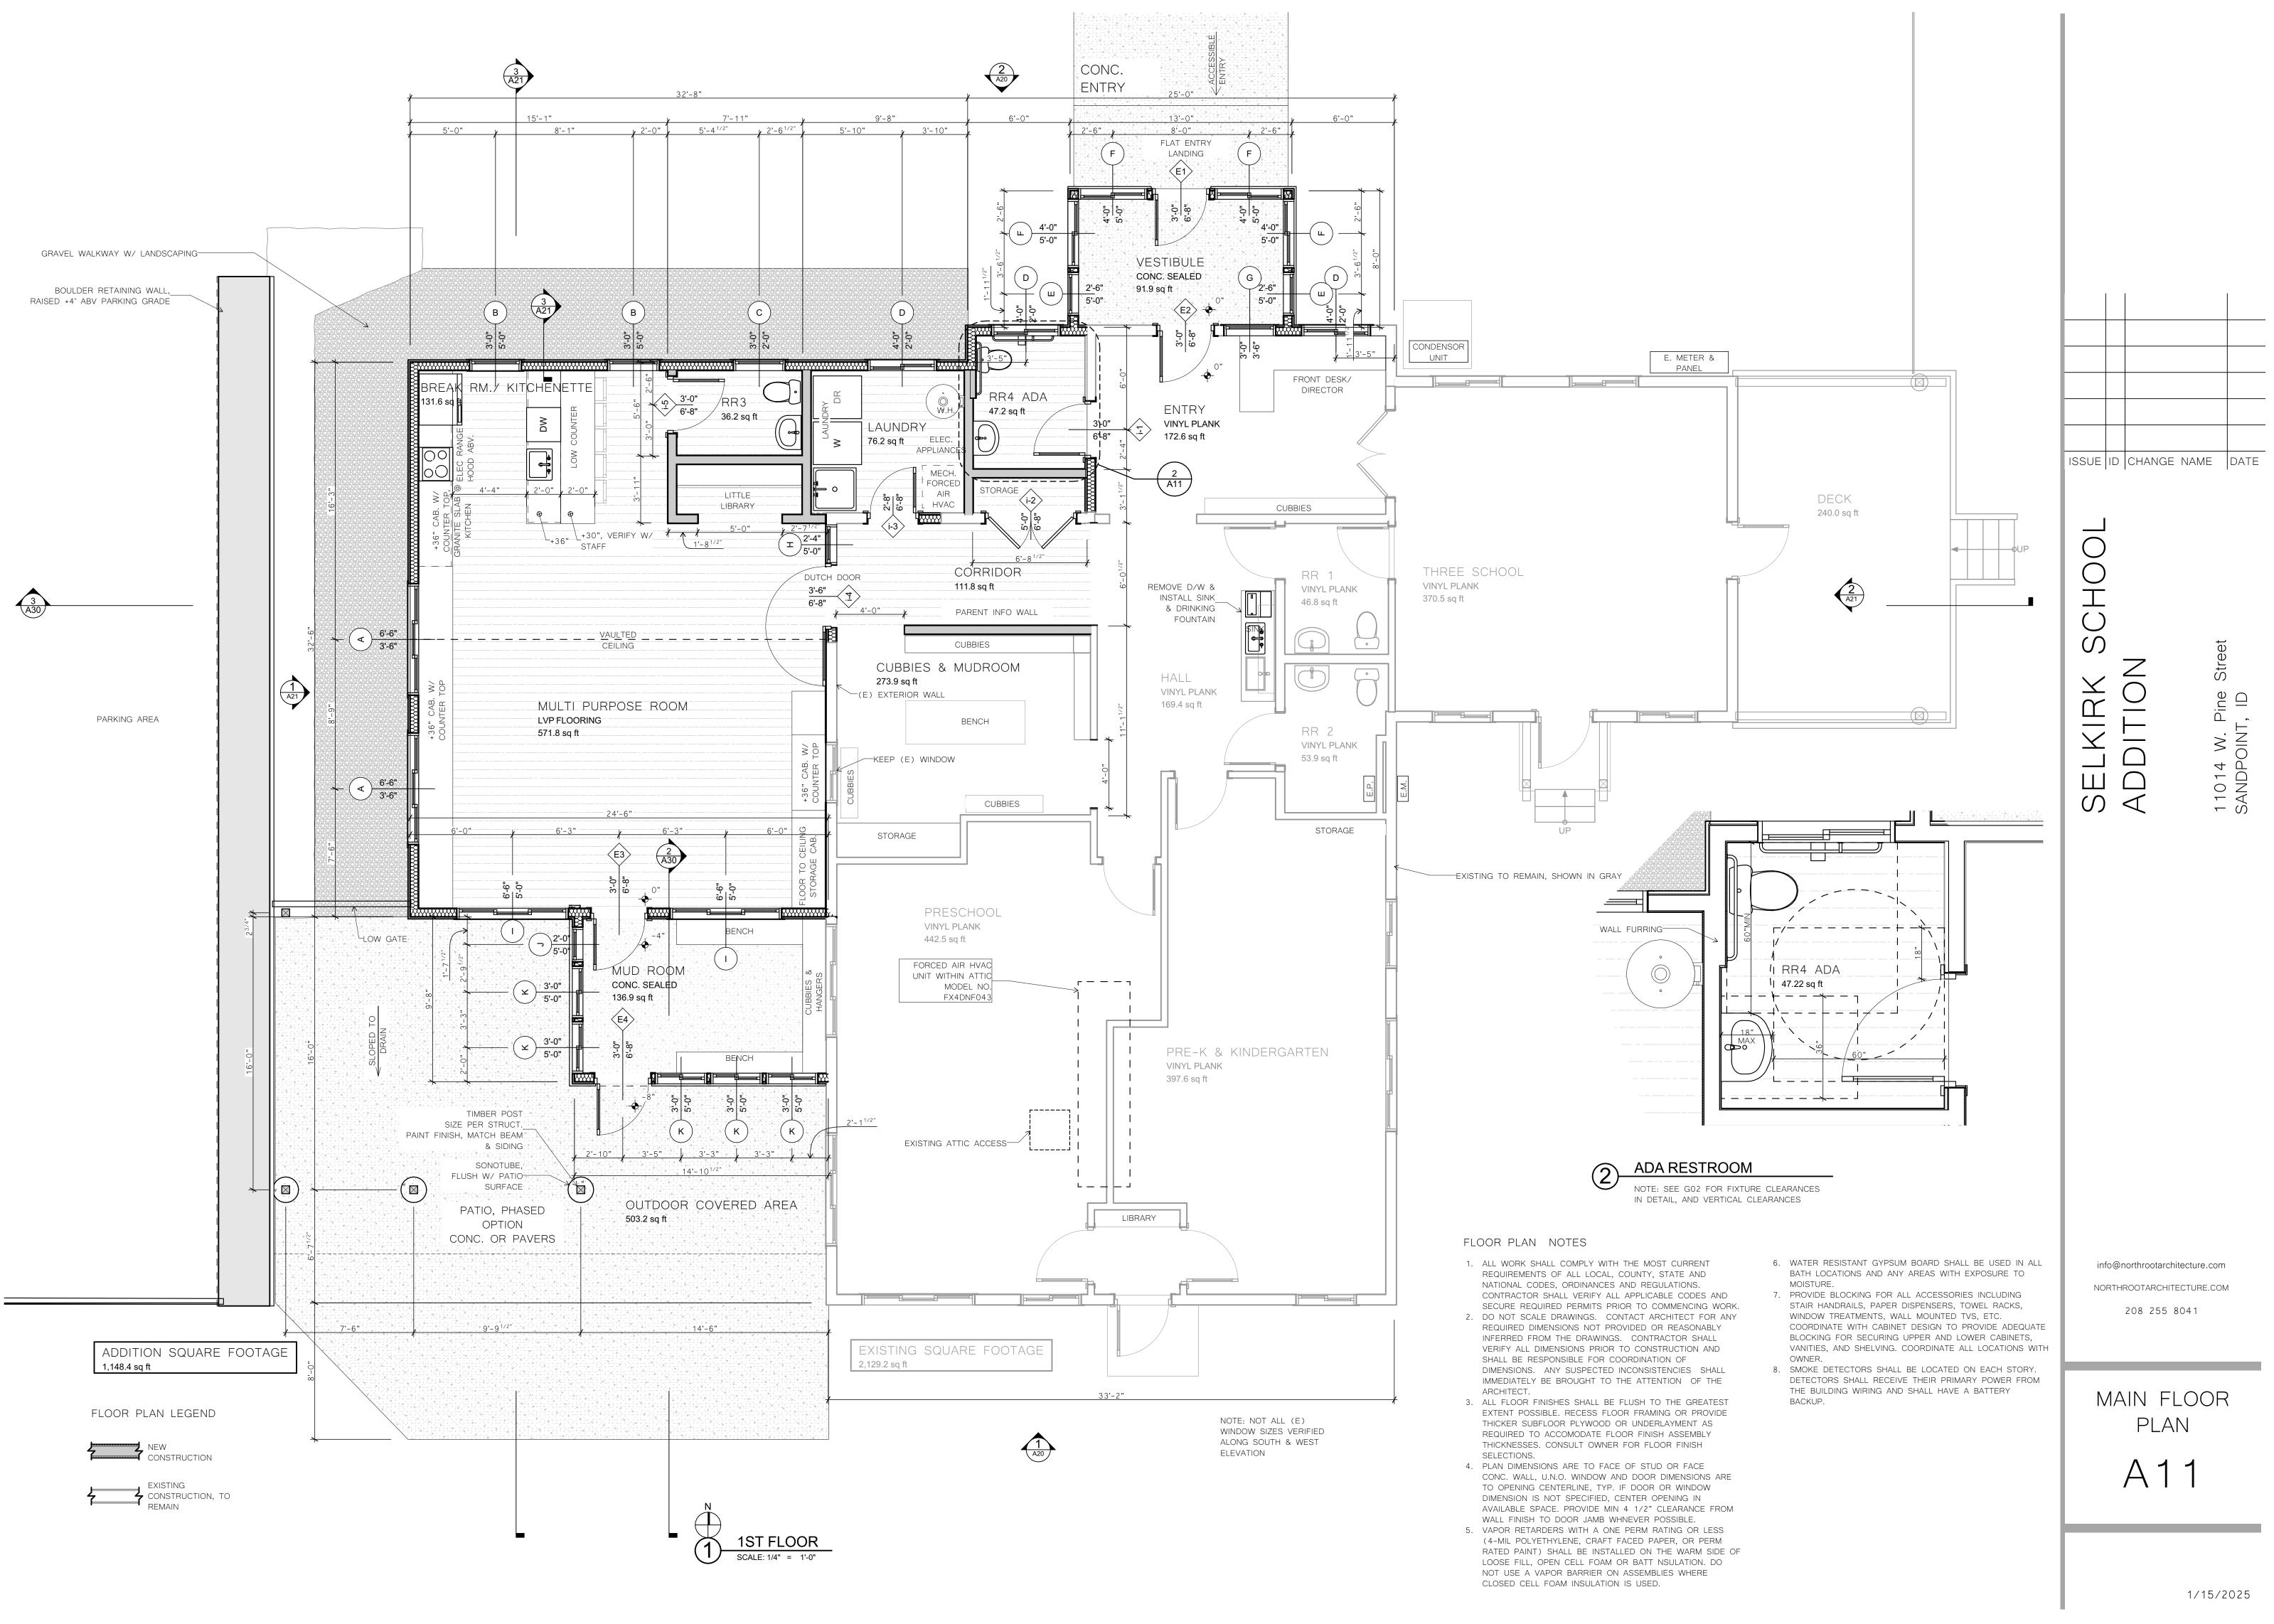

info@northrootarchitecture.com NORTHROOTARCHITECTURE.COM 208 255 8041

1/15/2025

| ISSUE ID       | CHANGE   | NAME                 | DATE          |
|----------------|----------|----------------------|---------------|
| SELKIRK SCHOOL | ADDITION | 11014 W. Pine Street | SANDPOINT, ID |

info@northrootarchitecture.com NORTHROOTARCHITECTURE.COM 208 255 8041

ISSUE ID CHANGE NAME DATE CHOOI  $\mathcal{O}$ KIRK  $\bigcirc$ SELKIF ADDITI

Street

11014 W. Pine SANDPOINT, ID

info@northrootarchitecture.com NORTHROOTARCHITECTURE.COM 208 255 8041