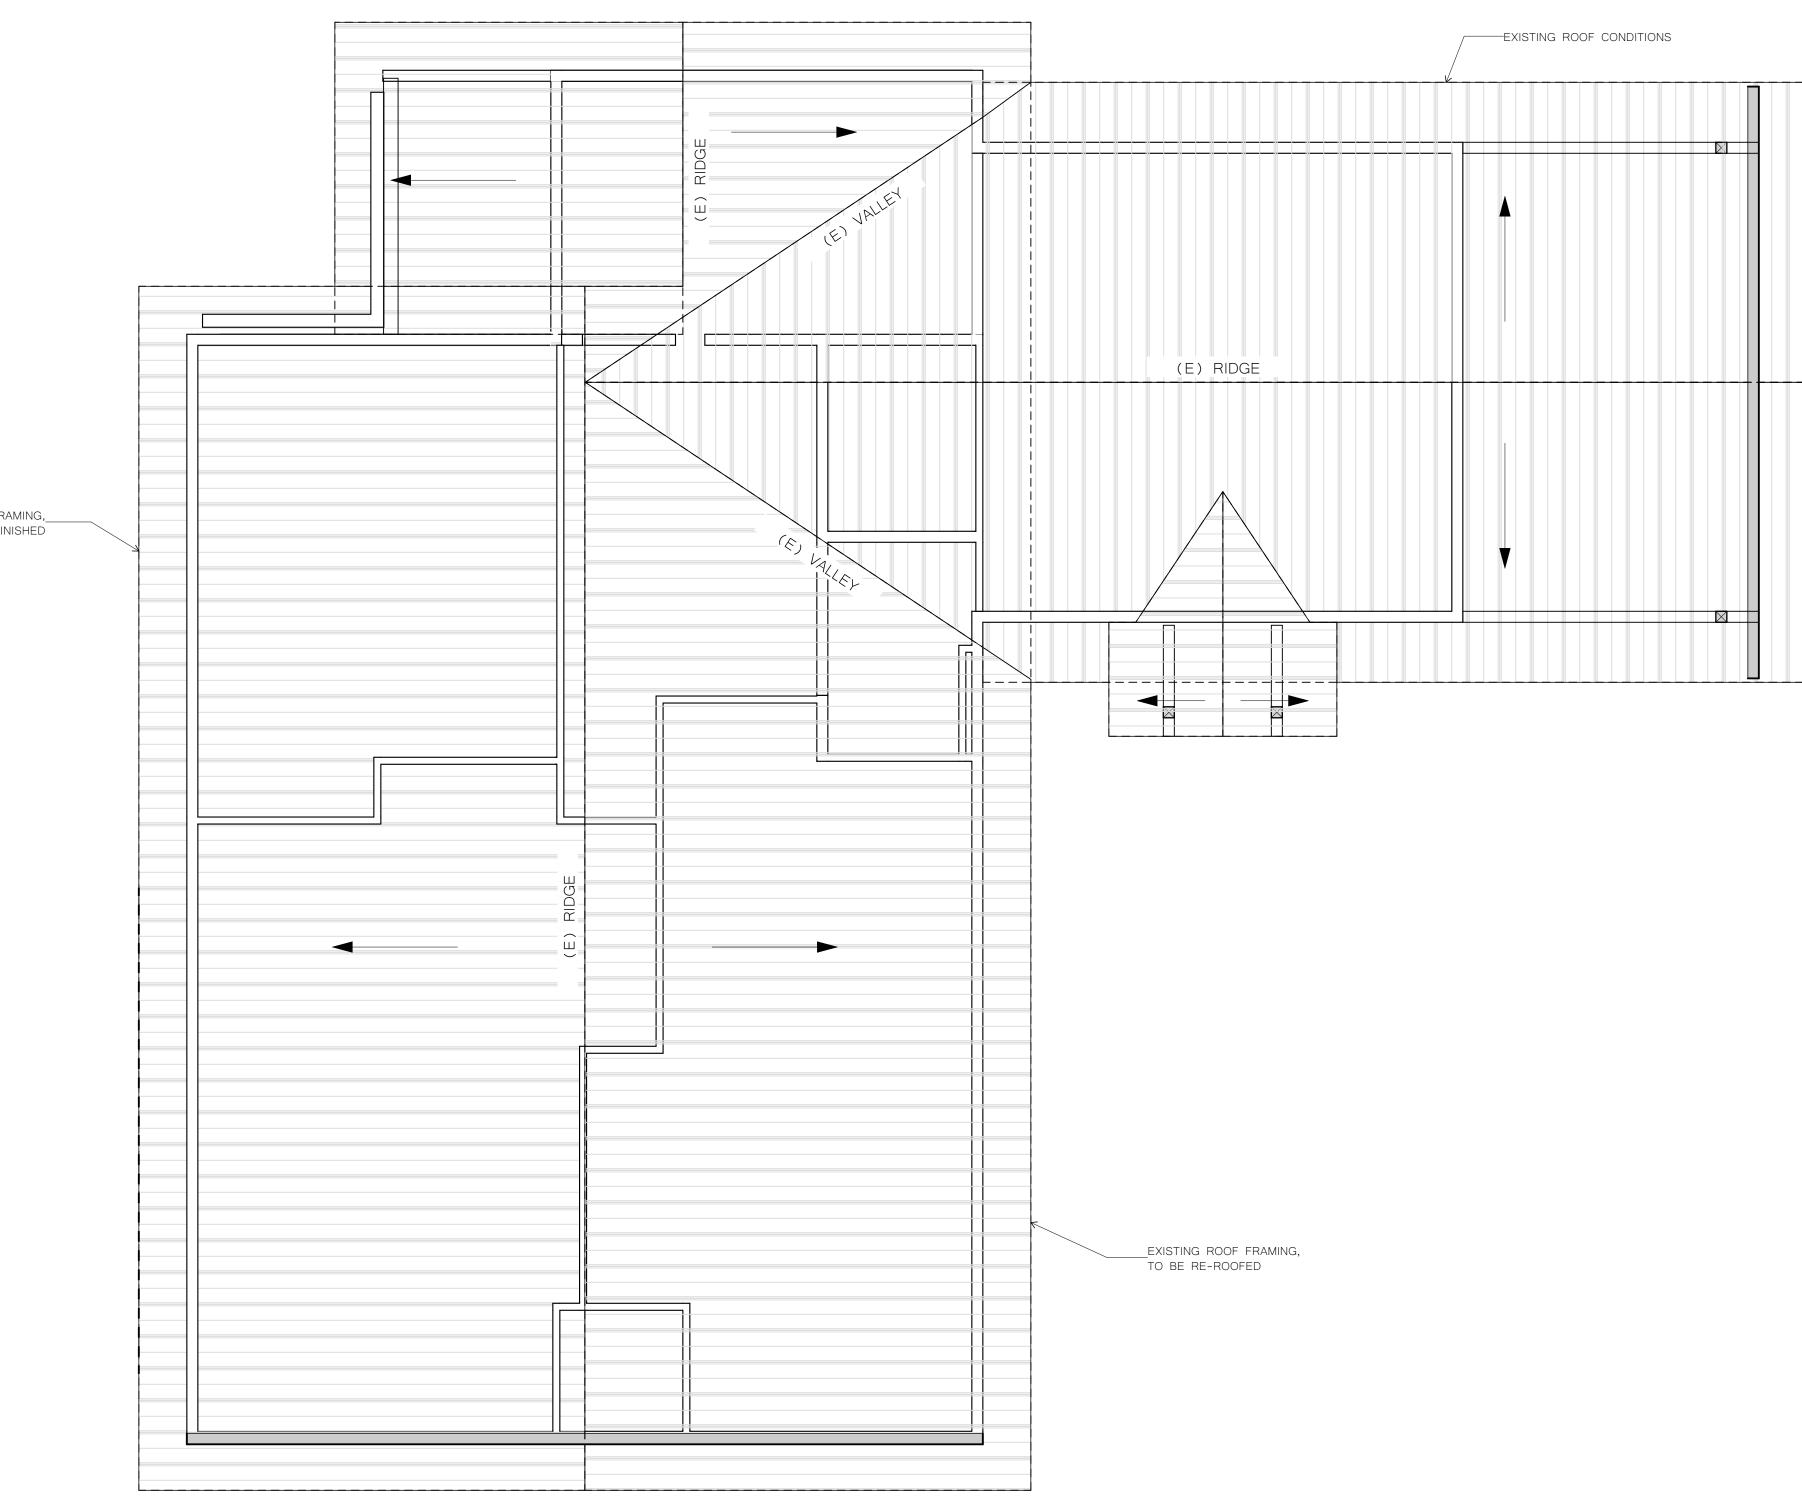

> EXISTING ROOF PLAN

> > (E)

1/15/2025

|                | D CHANG  | ENAME                | DATE          |
|----------------|----------|----------------------|---------------|
| SELKIRK SCHOOL | ADDITION | 11014 W. Pine Street | SANDPOINT, ID |

ROOF PLAN

A12

1/15/2025