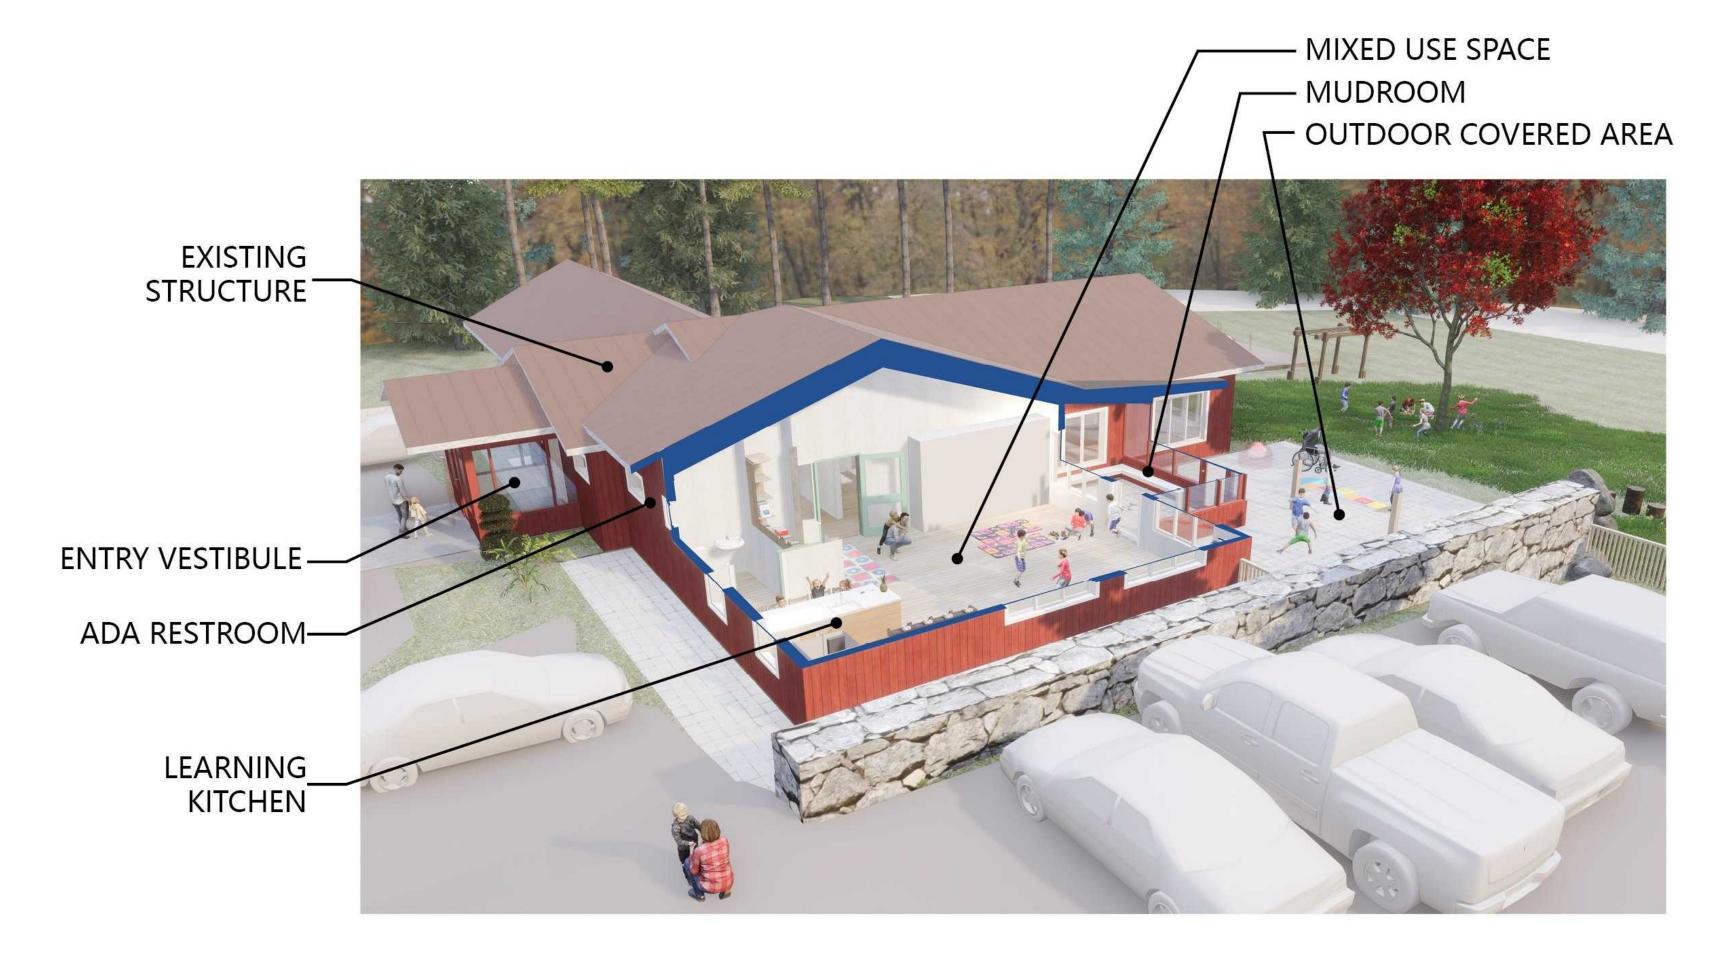

I  $\mathcal{O}$ Street  $\angle$ KIRK  $\bigcirc$ 11014 W. Pine SANDPOINT, ID SELKIF ADDITI info@northrootarchitecture.com NORTHROOTARCHITECTURE.COM 208 255 8041

> EXISTING ROOF PLAN

> > (E)

1/15/2025













|                | D CHANG  | ENAME                | DATE          |
|----------------|----------|----------------------|---------------|
| SELKIRK SCHOOL | ADDITION | 11014 W. Pine Street | SANDPOINT, ID |

info@northrootarchitecture.com NORTHROOTARCHITECTURE.COM 208 255 8041



A0 1











2 3D NEW 3

| ISSUE ID CHANG      | E NAME DATE                         |
|---------------------|-------------------------------------|
| SELKIRK<br>Addition | 11014 W. Pine Stre<br>SANDPOINT, ID |

info@northrootarchitecture.com NORTHROOTARCHITECTURE.COM 208 255 8041





1/15/2025





| ISSUE ID       | CHANGE   | NAME                 | DATE          |
|----------------|----------|----------------------|---------------|
| SELKIRK SCHOOL | ADDITION | 11014 W. Pine Street | SANDPOINT, ID |

info@northrootarchitecture.com NORTHROOTARCHITECTURE.COM 208 255 8041















ISSUE ID CHANGE NAME DATE CHOOI  $\mathcal{O}$ KIRK  $\bigcirc$ SELKIF ADDITI

Street

11014 W. Pine SANDPOINT, ID

info@northrootarchitecture.com NORTHROOTARCHITECTURE.COM 208 255 8041

ROOF PLAN

A12

1/15/2025