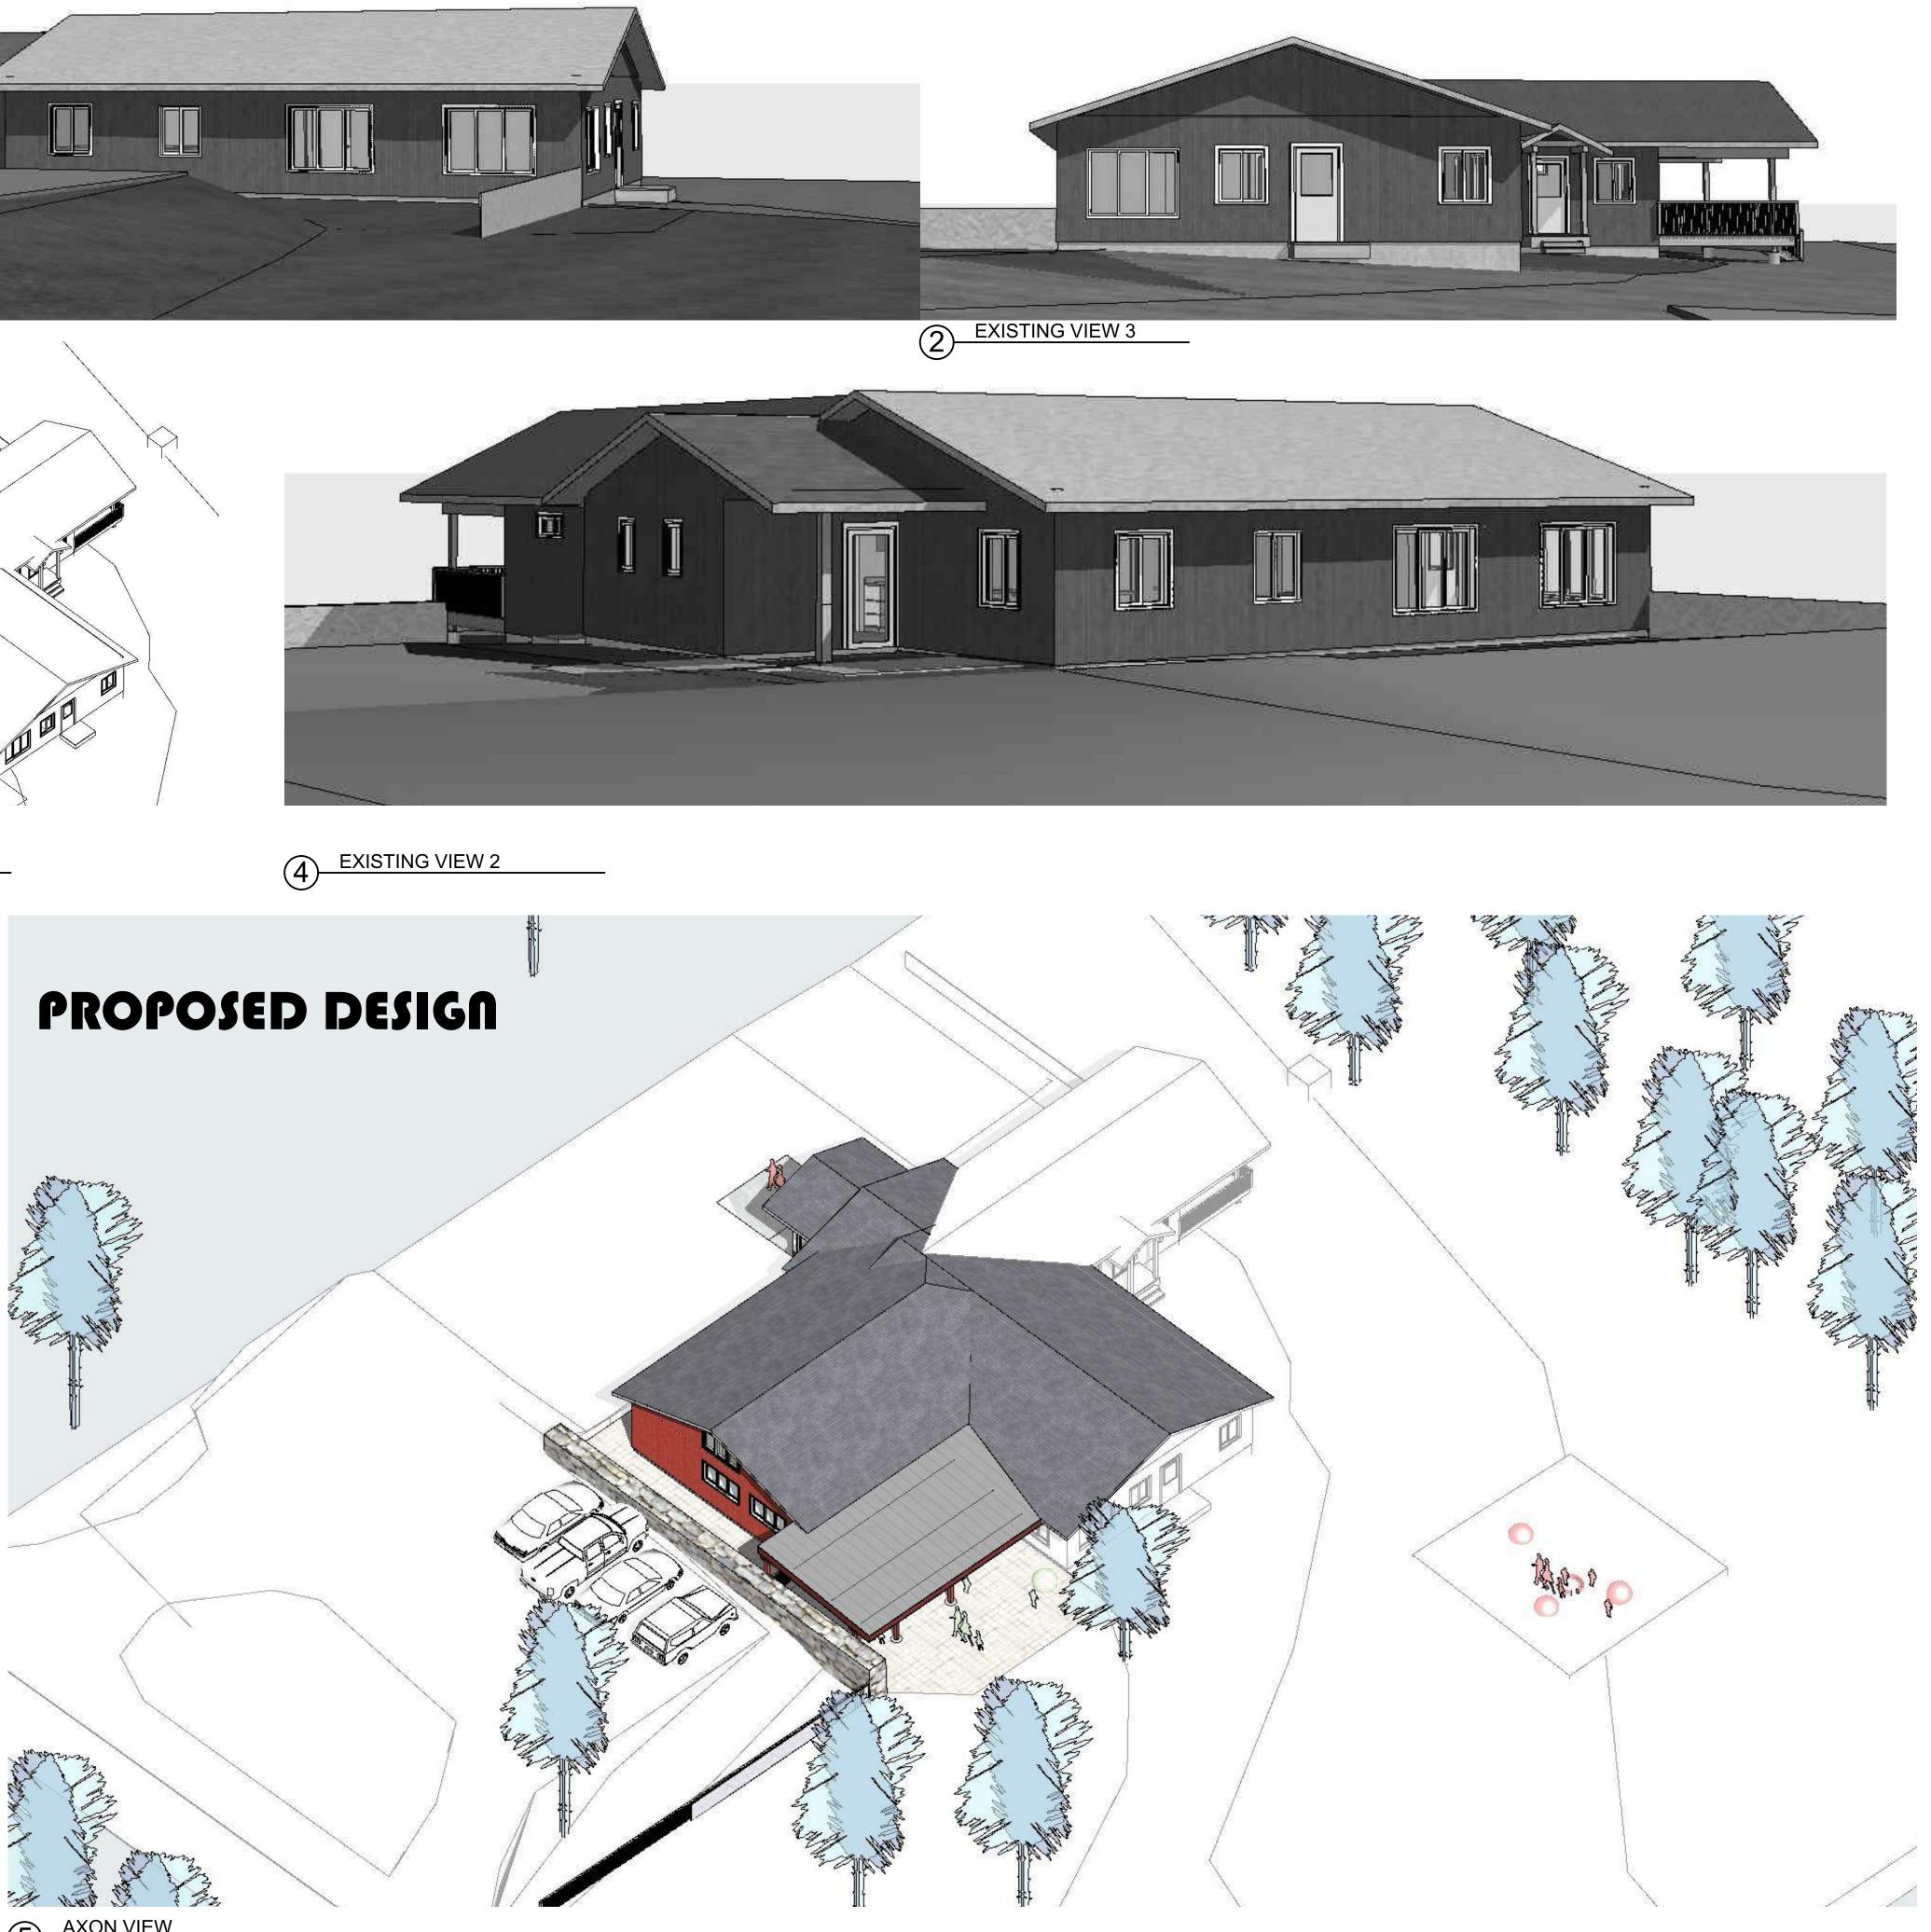

(E)MAIN FLOOR SCALE: 1/4" = 1'-0" EXISTING ROOF FRAMING,\_\_\_ TO BE RE-FINISHED



ISSUE ID CHANGE NAME DATE \_\_\_\_\_ CHOOI  $\mathcal{O}$ Street  $\angle$ KIRK  $\bigcirc$ 11014 W. Pine SANDPOINT, ID SELKIF ADDITI info@northrootarchitecture.com NORTHROOTARCHITECTURE.COM 208 255 8041

> EXISTING ROOF PLAN

> > (E)

1/15/2025













|                | D CHANG  | ENAME                | DATE          |
|----------------|----------|----------------------|---------------|
| SELKIRK SCHOOL | ADDITION | 11014 W. Pine Street | SANDPOINT, ID |

info@northrootarchitecture.com NORTHROOTARCHITECTURE.COM 208 255 8041



A0 1











2 3D NEW 3

| ISSUE ID CHANG      | E NAME DATE                         |
|---------------------|-------------------------------------|
| SELKIRK<br>Addition | 11014 W. Pine Stre<br>SANDPOINT, ID |

info@northrootarchitecture.com NORTHROOTARCHITECTURE.COM 208 255 8041





1/15/2025





| ISSUE ID       | CHANGE   | NAME                 | DATE          |
|----------------|----------|----------------------|---------------|
| SELKIRK SCHOOL | ADDITION | 11014 W. Pine Street | SANDPOINT, ID |

in