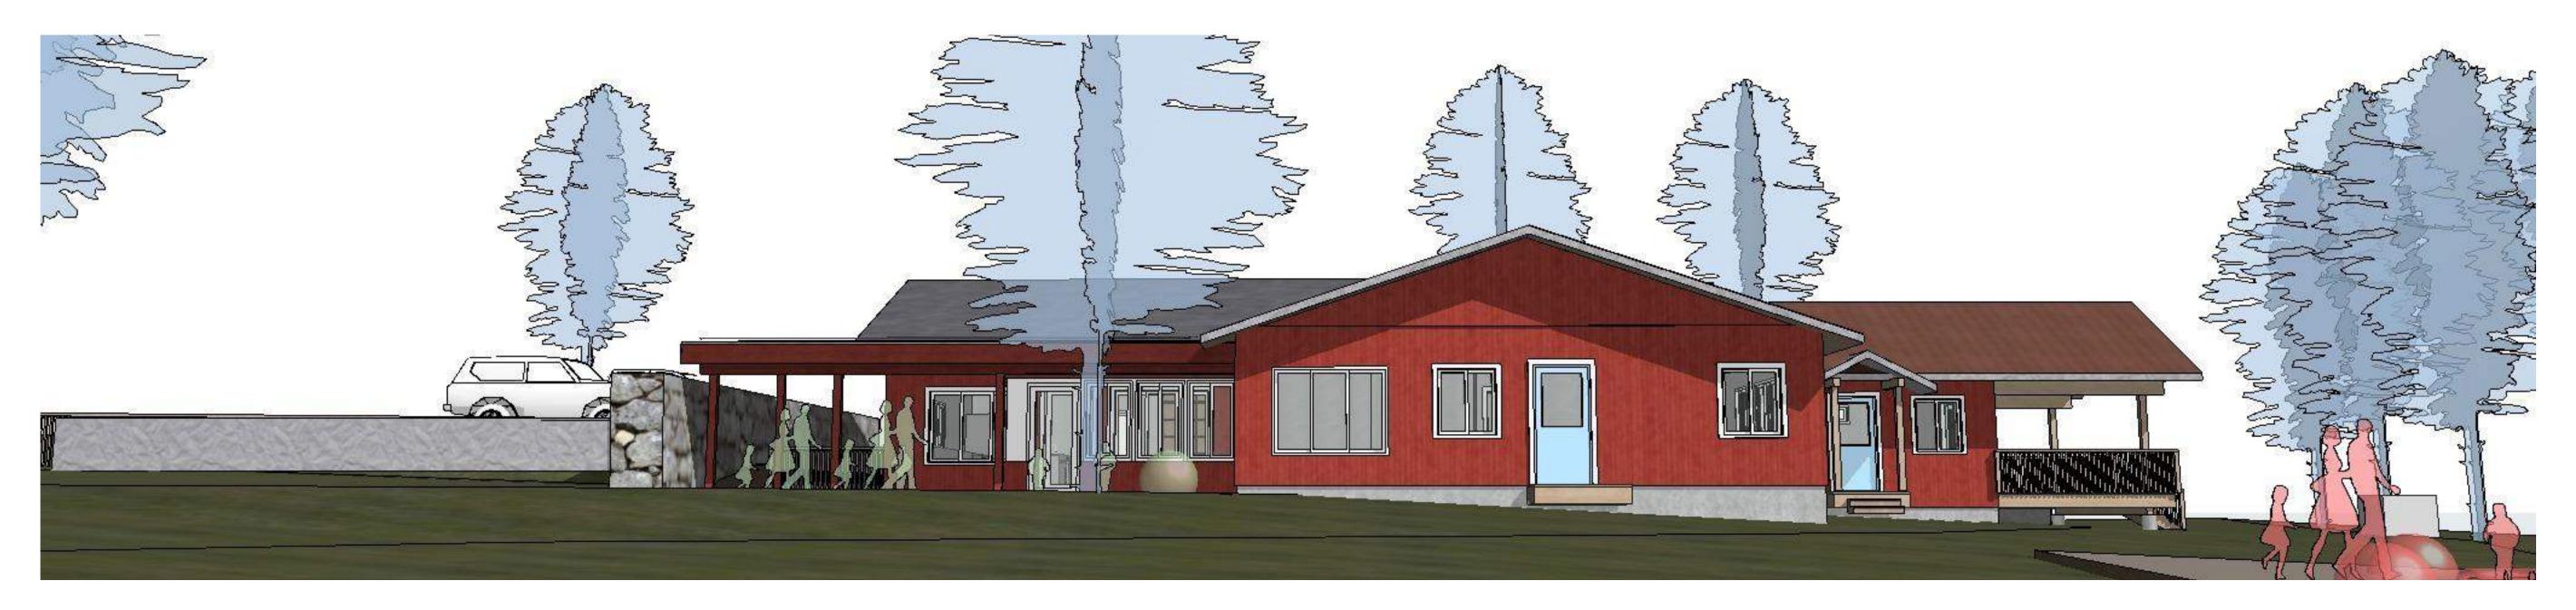

(E)MAIN FLOOR SCALE: 1/4" = 1'-0" EXISTING ROOF FRAMING,\_\_\_ TO BE RE-FINISHED



ISSUE ID CHANGE NAME DATE \_\_\_\_\_ CHOOI  $\mathcal{O}$ Street  $\angle$ KIRK  $\bigcirc$ 11014 W. Pine SANDPOINT, ID SELKIF ADDITI info@northrootarchitecture.com NORTHROOTARCHITECTURE.COM 208 255 8041

> EXISTING ROOF PLAN

> > (E)

1/15/2025













|                | D CHANG  | ENAME                | DATE          |
|----------------|----------|----------------------|---------------|
| SELKIRK SCHOOL | ADDITION | 11014 W. Pine Street | SANDPOINT, ID |

info@northrootarchitecture.com NORTHROOTARCHITECTURE.COM 208 255 8041



A0 1











2 3D NEW 3

| ISSUE ID CHANG      | E NAME DATE                         |
|---------------------|-------------------------------------|
| SELKIRK<br>Addition | 11014 W. Pine Stre<br>SANDPOINT, ID |

info@northrootarchitecture.com NORTHROOTARCHITECTURE.COM 208 255 8041





1/15/2025





| ISSUE ID       | CHANGE   | NAME                 | DATE          |
|----------------|----------|----------------------|---------------|
| SELKIRK SCHOOL | ADDITION | 11014 W. Pine Street | SANDPOINT, ID |

info@northrootarchitecture.com NORTHROOTARCHITECTURE.COM 208 255 8041















ISSUE ID CHANGE NAME DATE CHOOI  $\mathcal{O}$ KIRK  $\bigcirc$ SELKIF ADDITI

Street

11014 W. Pine SANDPOINT, ID

info@northrootarchitecture.com NORTHROOTARCHITECTURE.COM 208 255 8041

ROOF PLAN

A12

1/15/2025