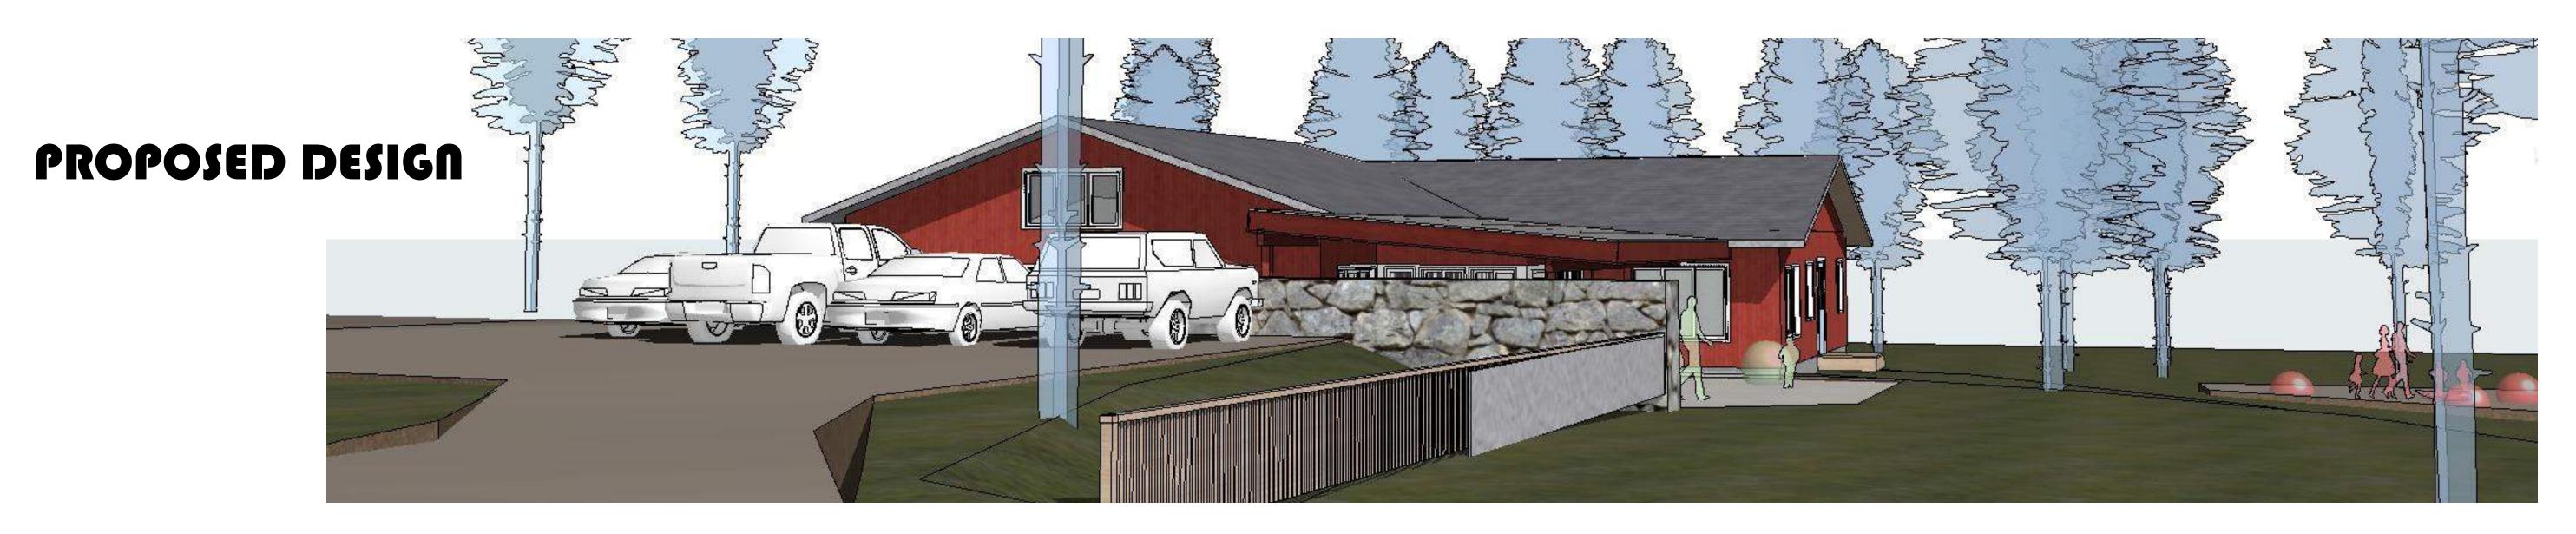

(E)MAIN FLOOR SCALE: 1/4" = 1'-0" EXISTING ROOF FRAMING,\_\_\_ TO BE RE-FINISHED



ISSUE ID CHANGE NAME DATE \_\_\_\_\_ CHOOI  $\mathcal{O}$ Street  $\angle$ KIRK  $\bigcirc$ 11014 W. Pine SANDPOINT, ID SELKIF ADDITI info@northrootarchitecture.com NORTHROOTARCHITECTURE.COM 208 255 8041

> EXISTING ROOF PLAN

> > (E)

1/15/2025













|                | D CHANG  | ENAME                | DATE          |
|----------------|----------|----------------------|---------------|
| SELKIRK SCHOOL | ADDITION | 11014 W. Pine Street | SANDPOINT, ID |

info@northrootarchitecture.com NORTHROOTARCHITECTURE.COM 208 255 8041



A0 1











2 3D NEW 3

| ISSUE ID CHANG      | E NAME DATE                         |
|---------------------|-------------------------------------|
| SELKIRK<br>Addition | 11014 W. Pine Stre<br>SANDPOINT, ID |

info@northrootarchitecture.com NORTHROOTARCHITECTURE.COM 208 255 8041





1/15/2025





| ISSUE ID       | CHANGE   | NAME                 | DATE          |
|----------------|----------|----------------------|---------------|
| SELKIRK SCHOOL | ADDITION | 11014 W. Pine Street | SANDPOINT, ID |

info@northrootarchitecture.com NORTHROOTARCHITECTURE.COM 208 255 8041















ISSUE ID CHANGE NAME DATE CHOOI  $\mathcal{O}$ KIRK  $\bigcirc$ SELKIF ADDITI

Street

11014 W. Pine SANDPOINT, ID

info@northrootarchitecture.com NORTHROOTARCHITECTURE.COM 208 255 8041

ROOF PLAN

A12

1/15/