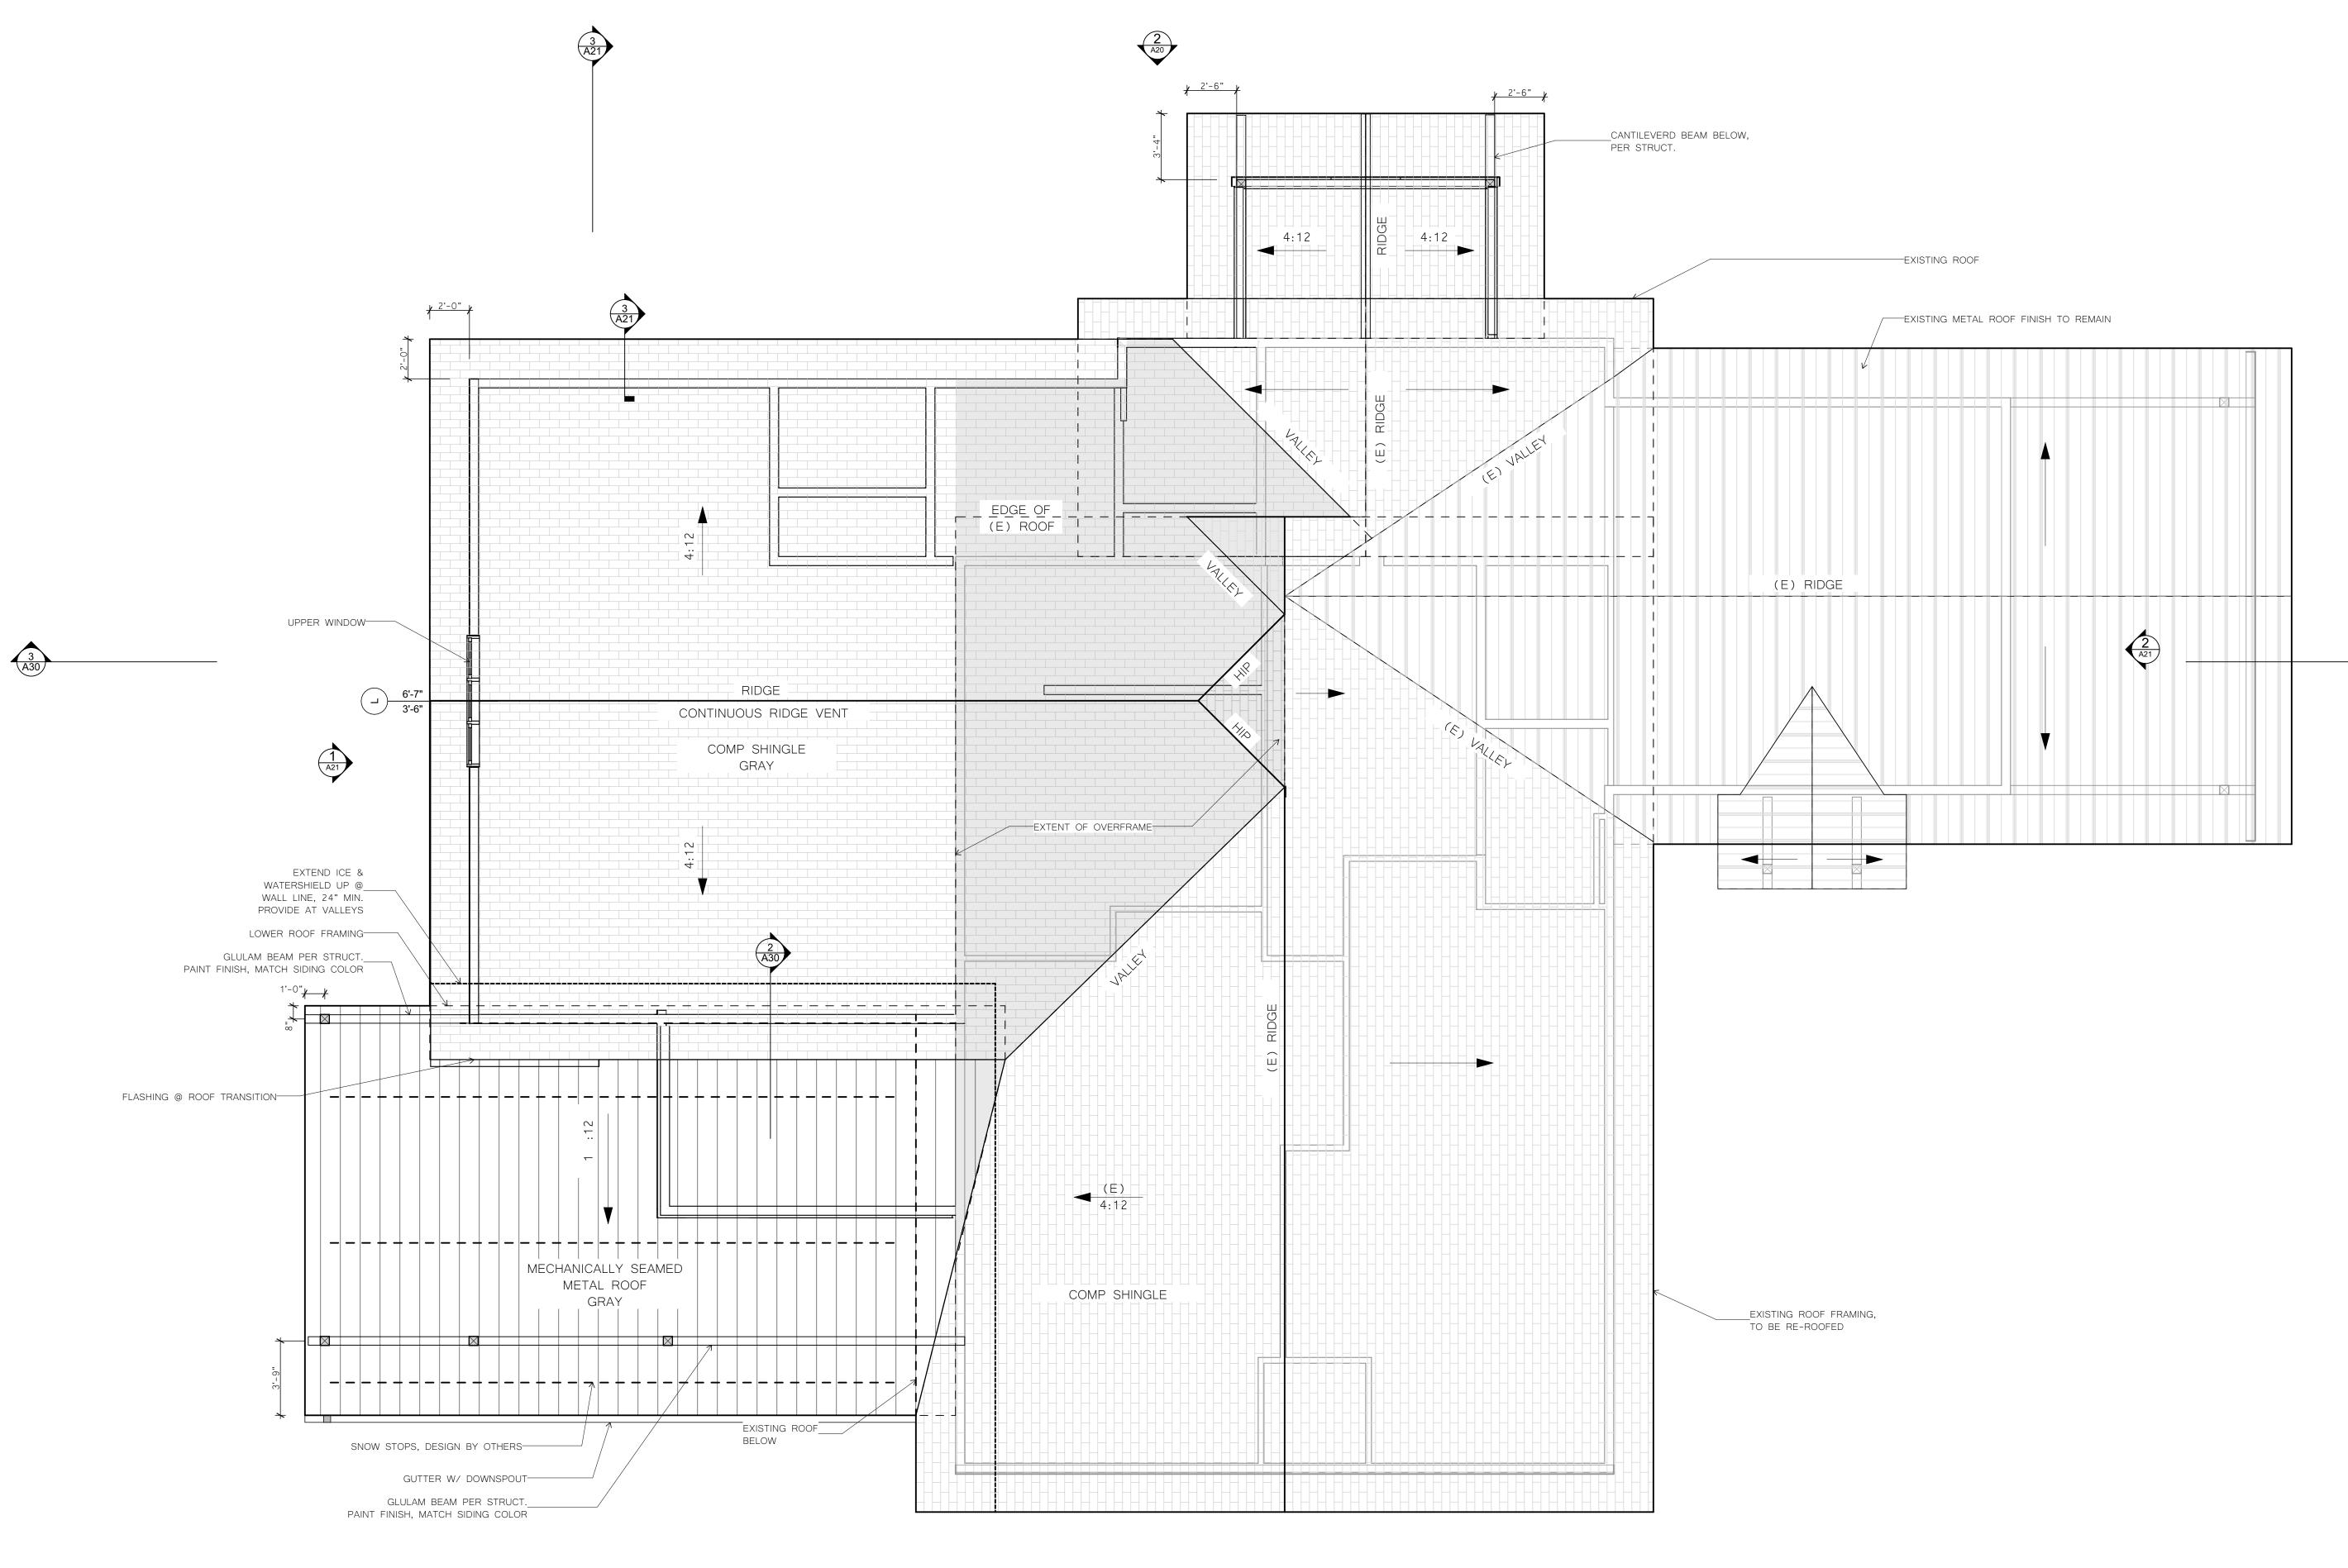

-------------|----------|----------------------|---------------|
| SELKIRK SCHOOL | ADDITION | 11014 W. Pine Street | SANDPOINT, ID |

info@northrootarchitecture.com NORTHROOTARCHITECTURE.COM 208 255 8041



A0 1











2 3D NEW 3

| ISSUE ID CHANG      | E NAME DATE                         |
|---------------------|-------------------------------------|
| SELKIRK<br>Addition | 11014 W. Pine Stre<br>SANDPOINT, ID |

info@northrootarchitecture.com NORTHROOTARCHITECTURE.COM 208 255 8041





1/15/2025





| ISSUE ID       | CHANGE   | NAME                 | DATE          |
|----------------|----------|----------------------|---------------|
| SELKIRK SCHOOL | ADDITION | 11014 W. Pine Street | SANDPOINT, ID |

info@northrootarchitecture.com NORTHROOTARCHITECTURE.COM 208 255 8041















ISSUE ID CHANGE NAME DATE CHOOI  $\mathcal{O}$ KIRK  $\bigcirc$ SELKIF ADDITI

Street

11014 W. Pine SANDPOINT, ID

info@northrootarchitecture.com NORTHROOTARCHITECTURE.COM 208 255 8041

ROOF PLAN

A12

1/15/2025