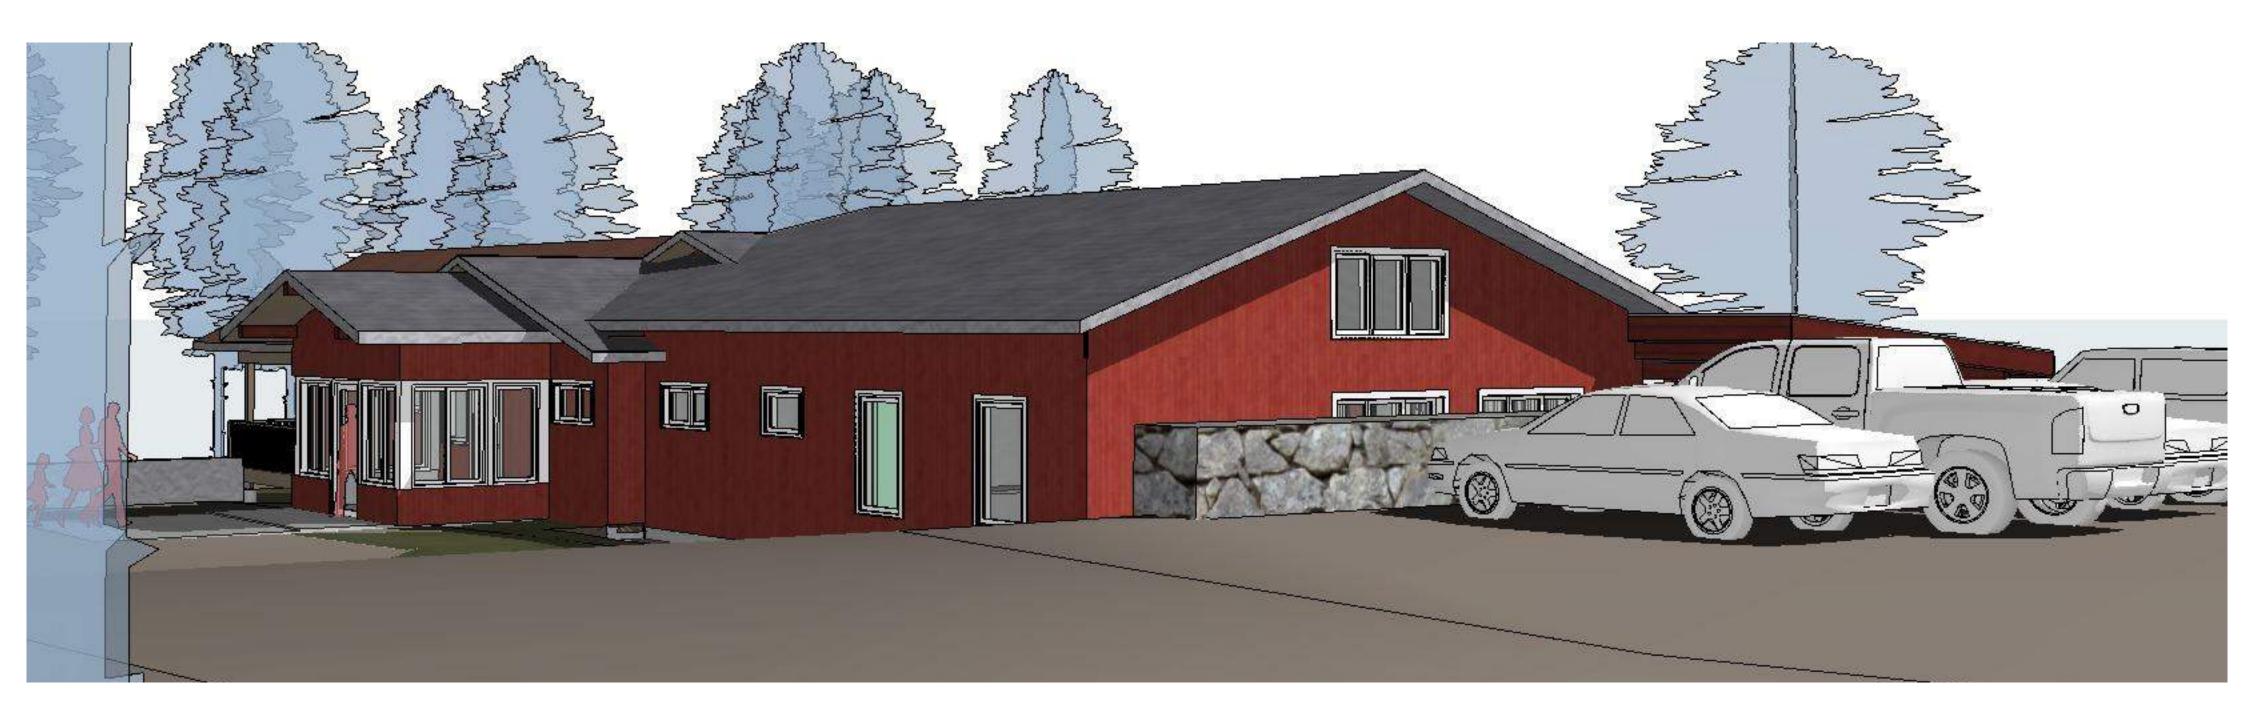

(E)MAIN FLOOR SCALE: 1/4" = 1'-0" EXISTING ROOF FRAMING,\_\_\_ TO BE RE-FINISHED



ISSUE ID CHANGE NAME DATE \_\_\_\_\_ CHOOI  $\mathcal{O}$ Street  $\angle$ KIRK  $\bigcirc$ 11014 W. Pine SANDPOINT, ID SELKIF ADDITI info@northrootarchitecture.com NORTHROOTARCHITECTURE.COM 208 255 8041

> EXISTING ROOF PLAN

> > (E)

1/15/2025













|                | D CHANG  | ENAME                | DATE          |
|----------------|----------|----------------------|---------------|
| SELKIRK SCHOOL | ADDITION | 11014 W. Pine Street | SANDPOINT, ID |

info@northrootarchitecture.com NORTHROOTARCHITECTURE.COM 208 255 8041



A0 1











2 3D NEW 3

| ISSUE ID CHANG      | E NAME DATE                         |
|---------------------|-------------------------------------|
| SELKIRK<br>Addition | 11014 W. Pine Stre<br>SANDPOINT, ID |

info@northrootarchitecture.com NORTHROOTARCHITECTURE.COM 208 255 8041





1/15/2025





| ISSUE ID       | CHANGE   | NAME                 | DATE          |
|----------------|----------|----------------------|---------------|
| SELKIRK SCHOOL | ADDITION | 11014 W. Pine Street | SANDPOINT, ID |

info@northrootarchitecture.com NORTHROOTARCHITECTURE.COM 208 255 8041















ISSUE ID CHANGE NAME DATE CHOOI  $\mathcal{O}$ KIRK  $\bigcirc$ SELKIF ADDITI

Street

11014 W. Pine SANDPOINT, ID

info@northrootarchitecture.com NORTHROOTARCHITECTURE.COM 208 255 8041

ROOF PLAN

A12

1/15/2025