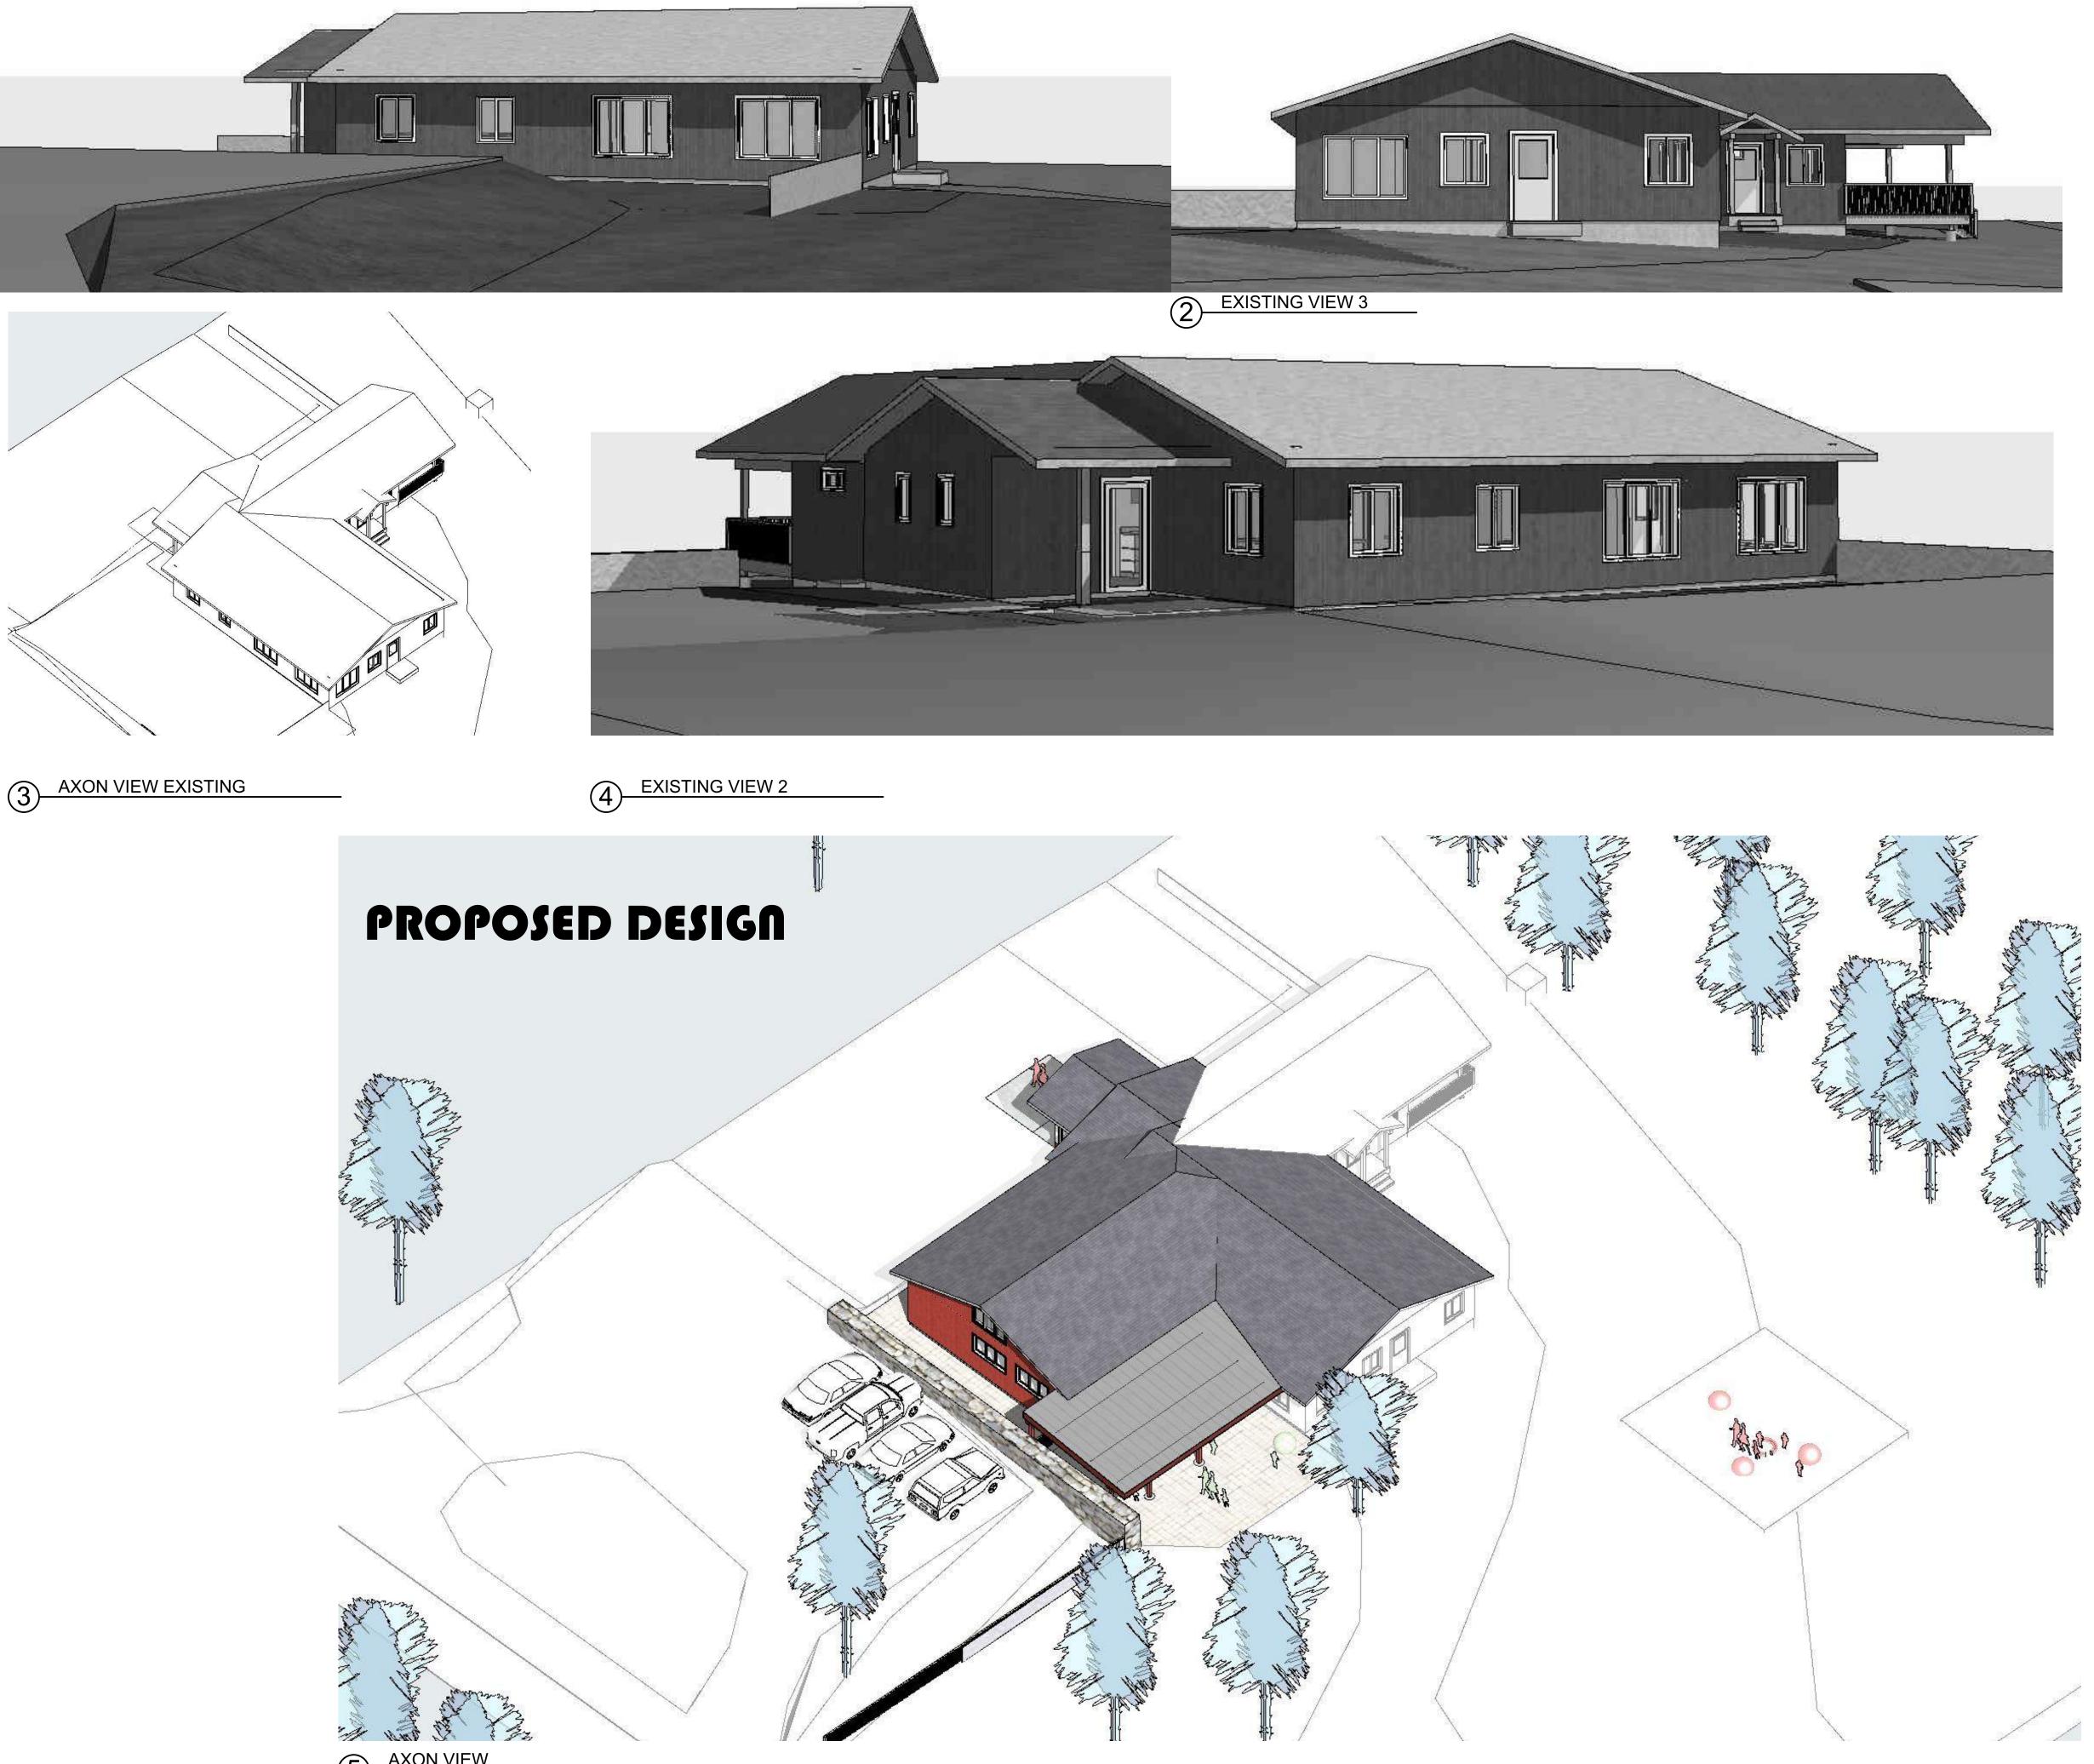

info@northrootarchitecture.com NORTHROOTARCHITECTURE.COM 208 255 8041

1/15/2025

| ISSUE ID       | CHANGE   | NAME                 | DATE          |
|----------------|----------|----------------------|---------------|
| SELKIRK SCHOOL | ADDITION | 11014 W. Pine Street | SANDPOINT, ID |