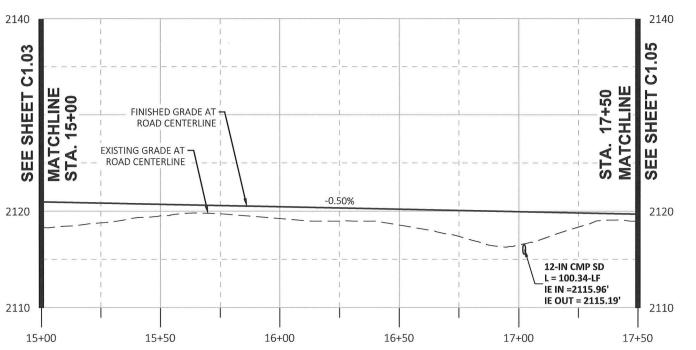

BONNER COUNTY, ID DEERFIELD

**PLAN AND PROFILE** STA. 15+00 TO STA. 17+50

# **AGENCY REVIEW**

# 1" SCALE: (11X17 ONLY)

DWG: D24013 - C1.01\_ROAD P&P.DWG PROJECT NO: D24013 DRAWN BY: DJJ/DMH CHECKED BY: DMT

02/03/2025

© 2025 | ALL RIGHTS RESERVED REVISIONS

NO. DATE BY DESCRIPTION

DRAWING:

DEERFIELD DRIVE PROFILE - STA. 15+00 TO 17+50 HORIZONTAL SCALE: 1" = 40' VERTICAL SCALE: 1" = 10'