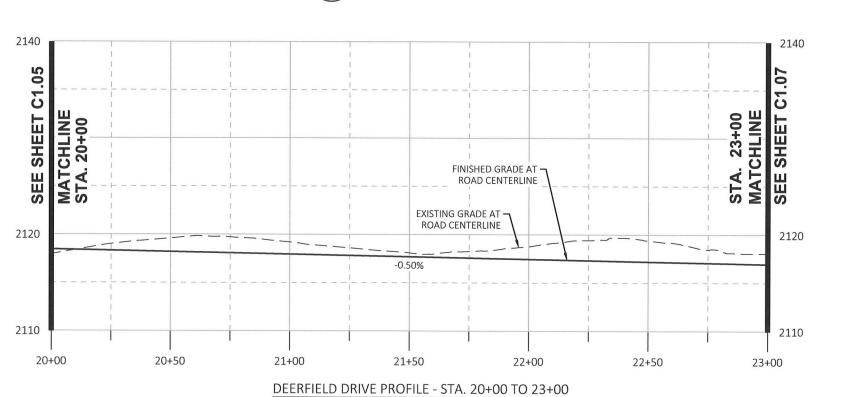

C1.05

**DRAWING:** 

DEERFIELD
BONNER COUNTY, ID
PLAN AND PROFILE
STA. 20+00 TO STA. 23+00

# **AGENCY REVIEW**

1" SCALE: (11X17 ONLY)

DWG: D24013 - C1.05\_ROAD P&P.DWG
PROJECT NO: D24013
DRAWN BY: DJJ/DMH

CHECKED BY: DMT
DATE: 02/03/2025

© 2025 | ALL RIGHTS RESERVED REVISIONS

NO. DATE BY DESCRIPTION

C1.06

DRAWING:

SHEET: ----OF -

HORIZONTAL SCALE: 1" = 40'

VERTICAL SCALE: 1" = 10'

Plot Date:2/2/2025 2:46 PM Plotted By: Dylan Jones Path: Z:\DOCUMENTS\PROJECTS\2024\D24013 SYRINGA

PLAN AND PROFILE STA. 23+00 TO STA. 26+00 BONNER COUNTY, ID DEERFIELD