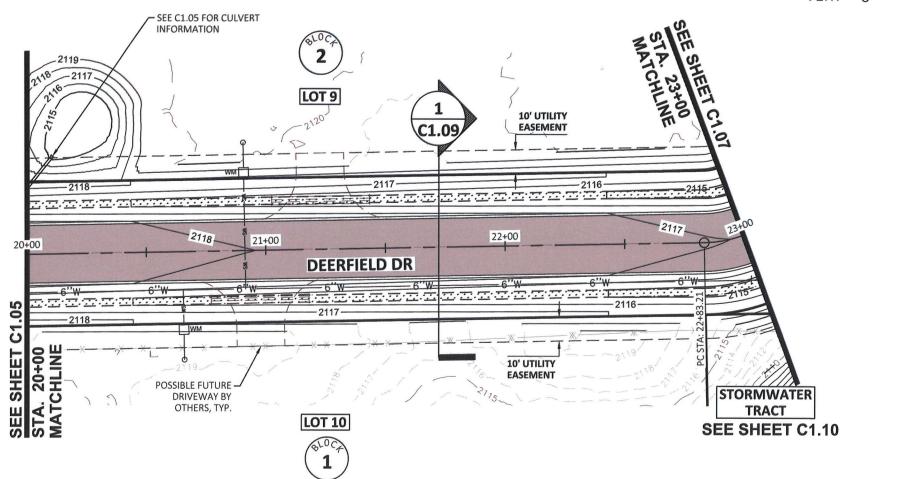

C1.05

**DRAWING:** 

DEERFIELD
BONNER COUNTY, ID
PLAN AND PROFILE
STA. 20+00 TO STA. 23+00

# **AGENCY REVIEW**

1" SCALE: (11X17 ONLY)

DWG: D24013 - C1.05\_ROAD P&P.DWG
PROJECT NO: D24013
DRAWN BY: DJJ/DMH

CHECKED BY: DMT
DATE: 02/03/2025

© 2025 | ALL RIGHTS RESERVED REVISIONS

NO. DATE BY DESCRIPTION

C1.06

DRAWING:

SHEET: ----OF -

HORIZONTAL SCALE: 1" = 40'

VERTICAL SCALE: 1" = 10'

Plot Date:2/2/2025 2:46 PM Plotted By: Dylan Jones Path: Z:\DOCUMENTS\PROJECTS\2024\D24013 SYRINGA

PLAN AND PROFILE STA. 23+00 TO STA. 26+00 BONNER COUNTY, ID DEERFIELD