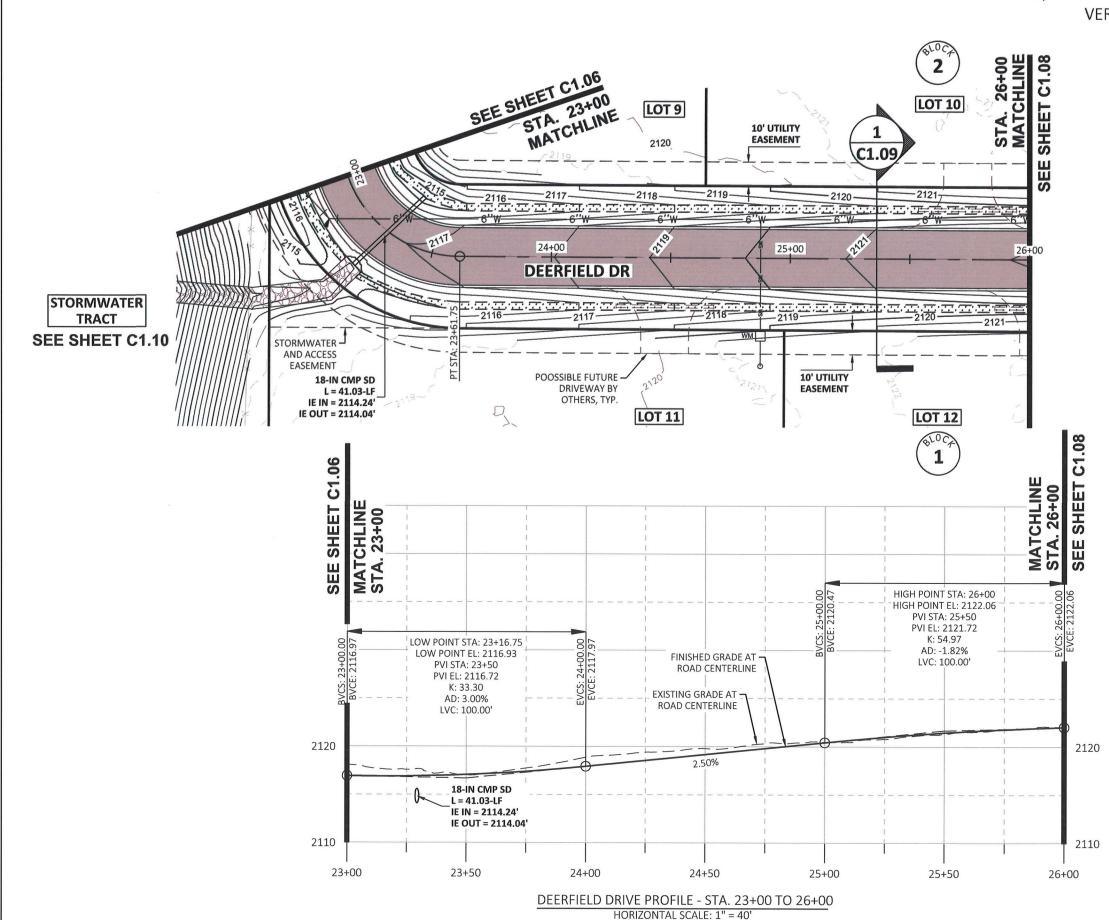

C1.06

DRAWING:

SHEET: ----OF -

HORIZONTAL SCALE: 1" = 40'

VERTICAL SCALE: 1" = 10'

Plot Date:2/2/2025 2:46 PM Plotted By: Dylan Jones Path: Z:\DOCUMENTS\PROJECTS\2024\D24013 SYRINGA

PLAN AND PROFILE STA. 23+00 TO STA. 26+00 BONNER COUNTY, ID DEERFIELD