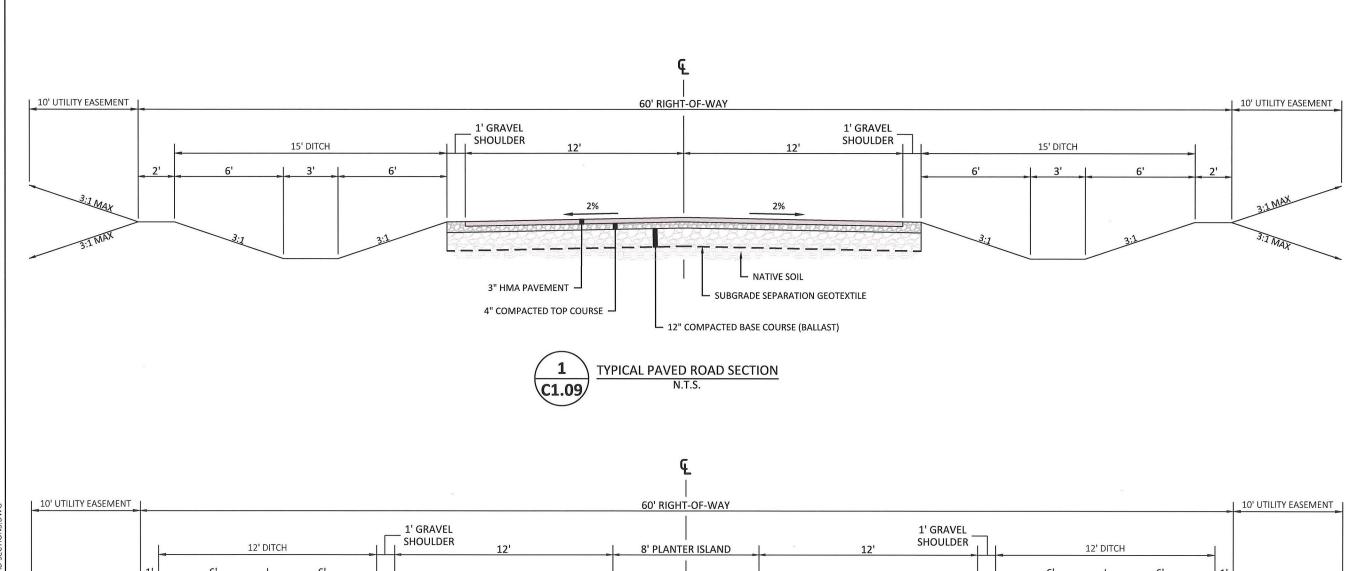

C1.08

DRAWING:

L NATIVE SOIL

6" VERTICAL CURB (NO GUTTER), PER ISPWC SD 701A

SUBGRADE SEPARATION GEOTEXTILE

3" HMA PAVEMENT

Plot Date:2/2/2025 2:47 PM Plotted By: Dylan Jones Path: Z:\DocUMENTS\PROJECTS\2024\D24013 SYRIN

4" COMPACTED TOP COURSE -

12" COMPACTED BASE COURSE (BALLAST)

4" TOPSOIL -

TYPICAL PLANTER ISLAND ROAD SECTION

HMH engineering

476864 Highway 95, Suite 3 Ponderay, ID 83852 (208) 635-5825

**DEERFIELD**BONNER COUNTY, ID

ROAD SECTIONS

# **AGENCY REVIEW**

1" SCALE: (11X17 ONLY)

DWG: D24013 - C1.09\_ROAD SECTIONS.DWG

PROJECT NO: D24013
DRAWN BY: DJJ/DMH

3:1 MAX

CHECKED BY: DMT
DATE: 02/03/2025

© 2025 | ALL RIGHTS RESERVED

REVISIONS

NO. DATE BY DESCRIPTION

C1.09

DRAWING:

> GRADING BONNER COUNTY, POND **STORMWATER**