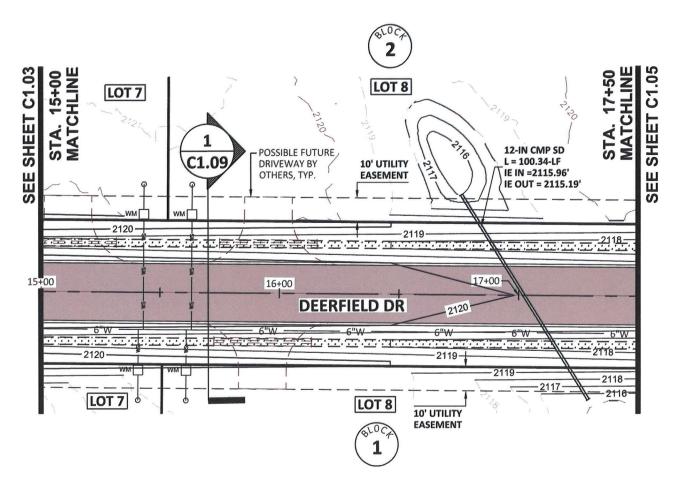

BONNER COUNTY, ID DEERFIELD

**PLAN AND PROFILE** STA. 15+00 TO STA. 17+50

DEERFIELD
BONNER COUNTY, ID
PLAN AND PROFILE
STA. 17+50 TO STA. 20+00