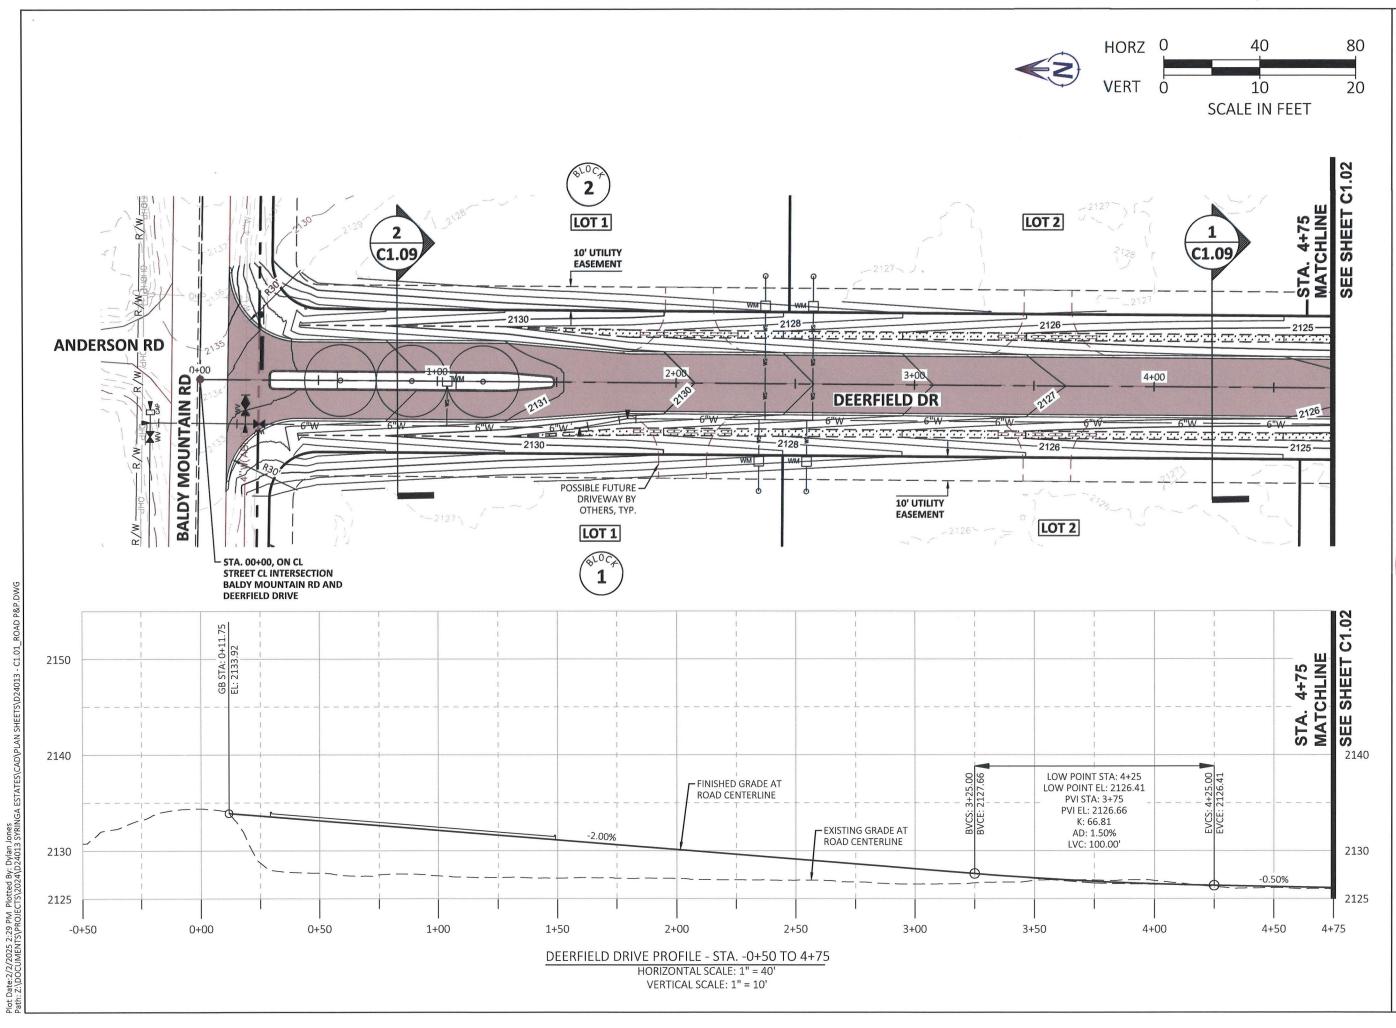

DRAWING:

**DEERFIELD**BONNER COUNTY, ID

PLAN AND PROFILE STA: -0+50 TO STA: 4+75