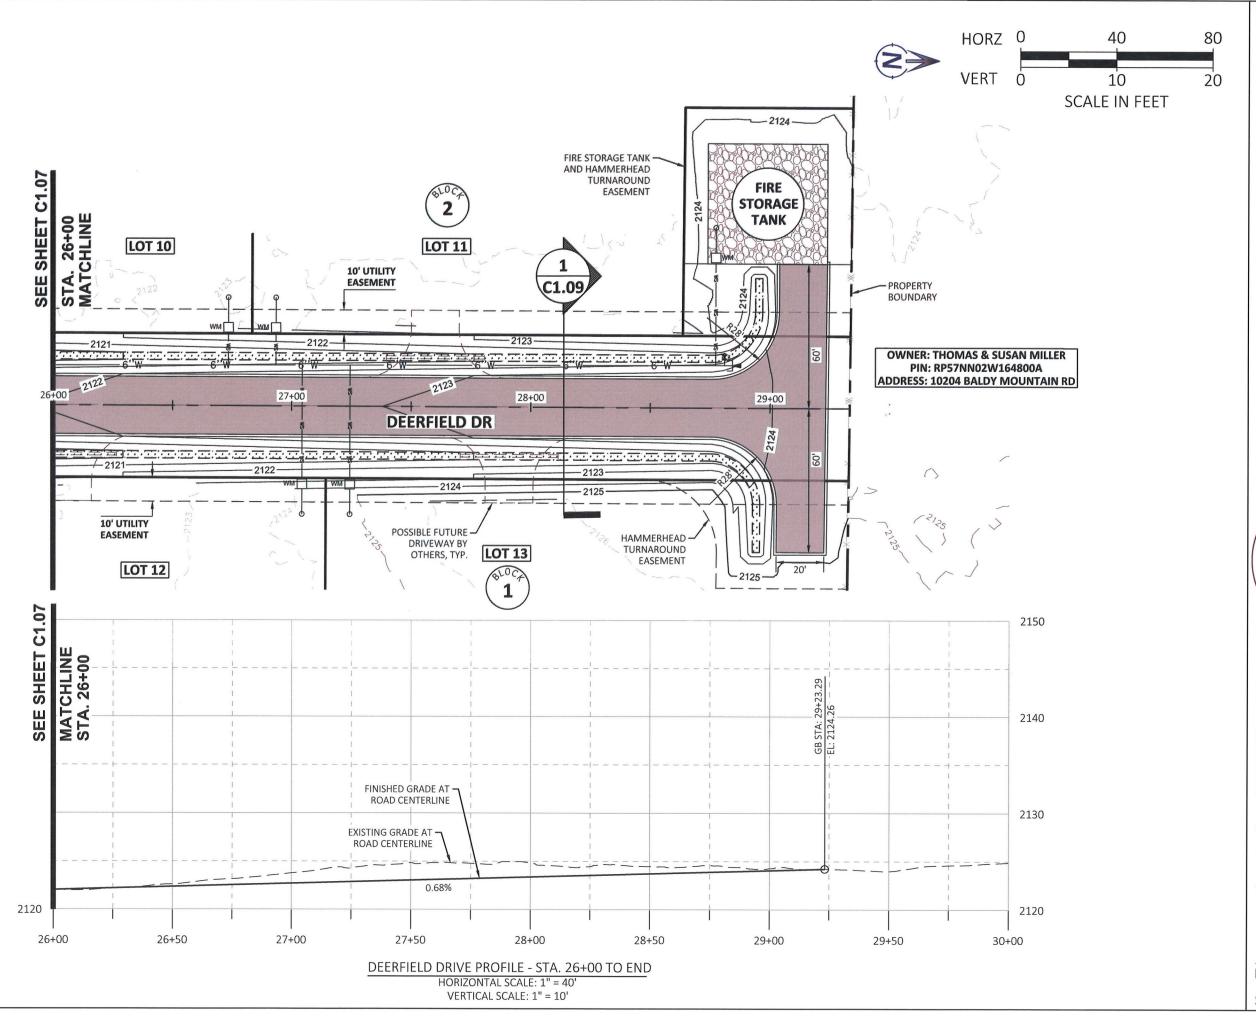

476864 Highway 95, Suite 3 Ponderay, ID 83852 (208) 635-5825

**DEERFIELD**BONNER COUNTY, ID

PLAN AND PROFILE STA. 26+00 TO STA. END

C1.08

DRAWING:

L NATIVE SOIL

6" VERTICAL CURB (NO GUTTER), PER ISPWC SD 701A

SUBGRADE SEPARATION GEOTEXTILE

3" HMA PAVEMENT

Plot Date:2/2/2025 2:47 PM Plotted By: Dylan Jones Path: Z:\DocUMENTS\PROJECTS\2024\D24013 SYRIN