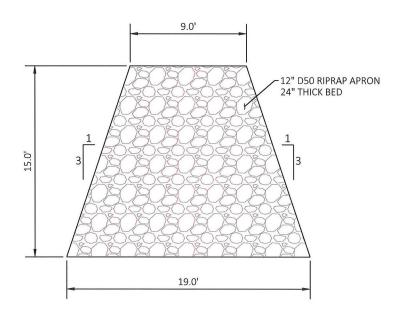

# **NOTES:**

| 1. | RIPRAP GEOTEXTILES MEETING THE FOLLOWING ARE ACCEPTABLE: |             |                        |  |
|----|----------------------------------------------------------|-------------|------------------------|--|
|    | PROPERTY                                                 | TEST METHOD | MINIMUM AVERAGE        |  |
|    | GRAB TENSILE STRENGTH, LB                                | ASTM D4632  | 315                    |  |
|    | GRAB ELONGATION, %                                       | ASTM D4632  | MAX 50%                |  |
|    | PUNCTURE STRENGTH, LB                                    | ASTM D6241  | 600                    |  |
|    | TRAPEZOIDAL TEAR, LB                                     | ASTM D4533  | 110                    |  |
|    | APPARENT OPENING SIZE, STANDARD SIEVE                    | ASTM D4751  | #40 OR FINER           |  |
|    | PERMITTIVITY, SEC-1                                      | ASTM D4491  | 0.7                    |  |
|    | ULTRAVIOLET RADIATION STABILITY                          | ASTM D4355  | 70% STRENGTH @ 150 HRS |  |

2. RIPRAP GRADATION SHALL FOLLOW FHWA CLASS 3 OR APPROVED EQUAL.