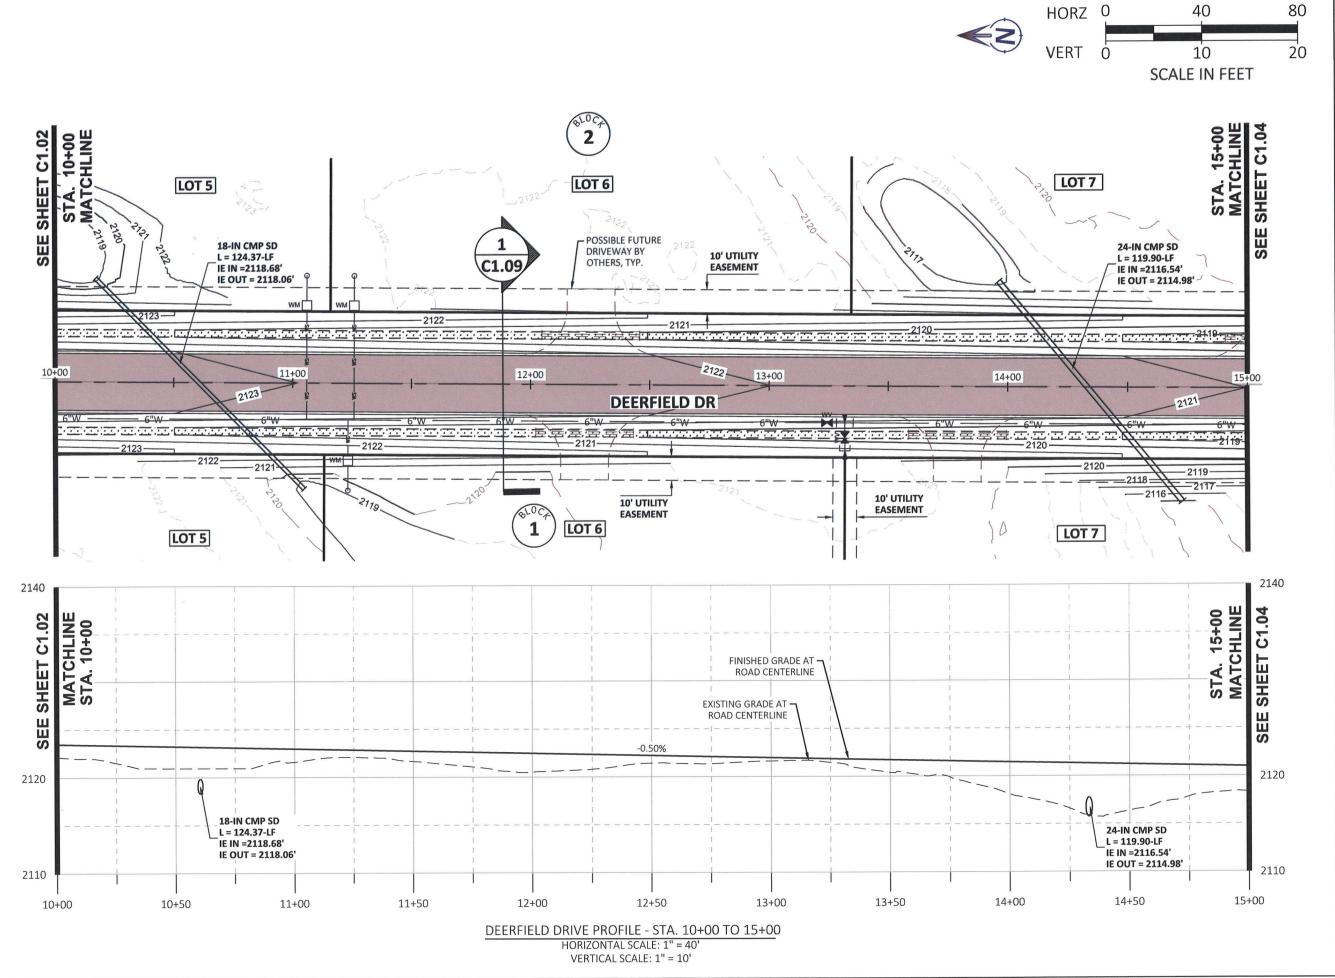

# **AGENCY REVIEW**

1" SCALE: (11X17 ONLY)

PROJECT NO: D24013 DRAWN BY: DJJ/DMH CHECKED BY: DMT

02/03/2025 © 2025 | ALL RIGHTS RESERVED **REVISIONS** 

NO. DATE BY DESCRIPTION

DRAWING:

DEERFIELD
BONNER COUNTY, ID
PLAN AND PROFILE
STA. 10+00 TO STA. 15+00

# **AGENCY REVIEW**

1" SCALE: (11X17 ONLY)

DWG:D24013 - C1.01\_ROAD P&P.DWG
PROJECT NO: D24013
DRAWN BY: DJJ/DMH
CHECKED BY: DMT

© 2025 | ALL RIGHTS RESERVED

REVISIONS

NO. DATE BY DESCRIPTION

C1.03

DRAWING: