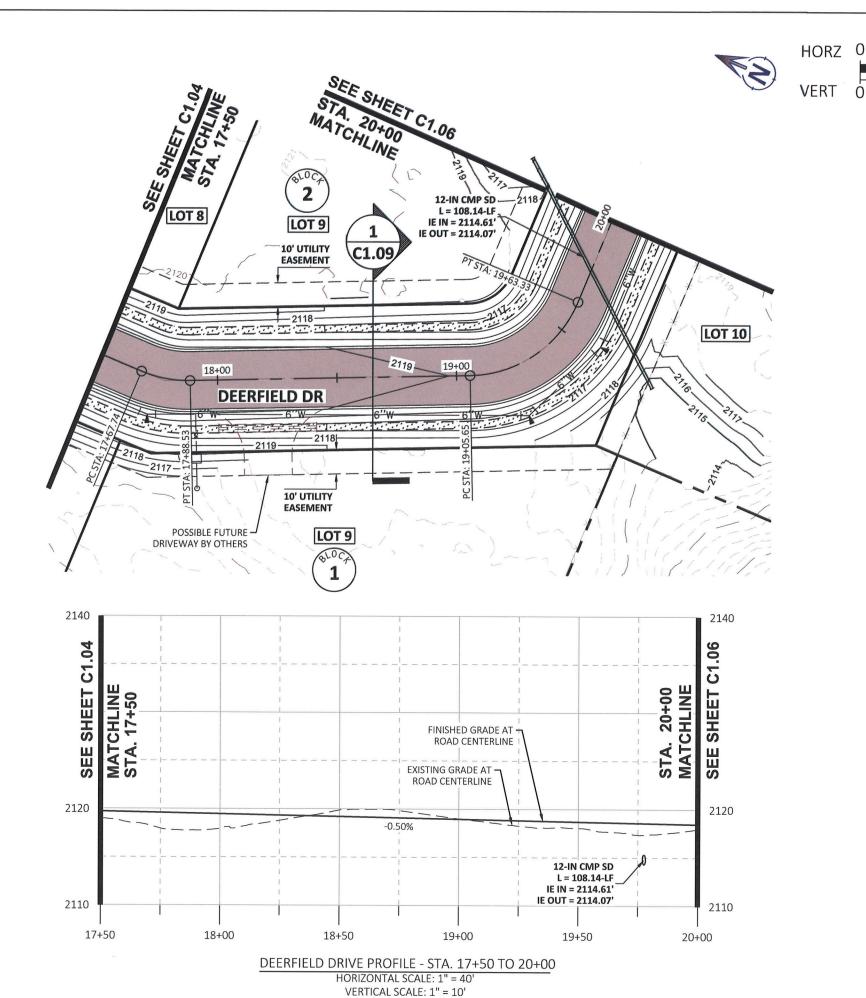

DEERFIELD
BONNER COUNTY, ID
PLAN AND PROFILE
STA. 17+50 TO STA. 20+00

# **AGENCY REVIEW**

1" SCALE: (11X17 ONLY)

DWG: D24013 - C1.05\_ROAD P&P.DWG
PROJECT NO: D24013
DRAWN BY: DJJ/DMH

CHECKED BY: DMT
DATE: 02/03/2025

© 2025 | ALL RIGHTS RESERVED REVISIONS

NO. DATE BY DESCRIPTION

C1.05

**DRAWING:** 

DEERFIELD
BONNER COUNTY, ID
PLAN AND PROFILE
STA. 20+00 TO STA. 23+00