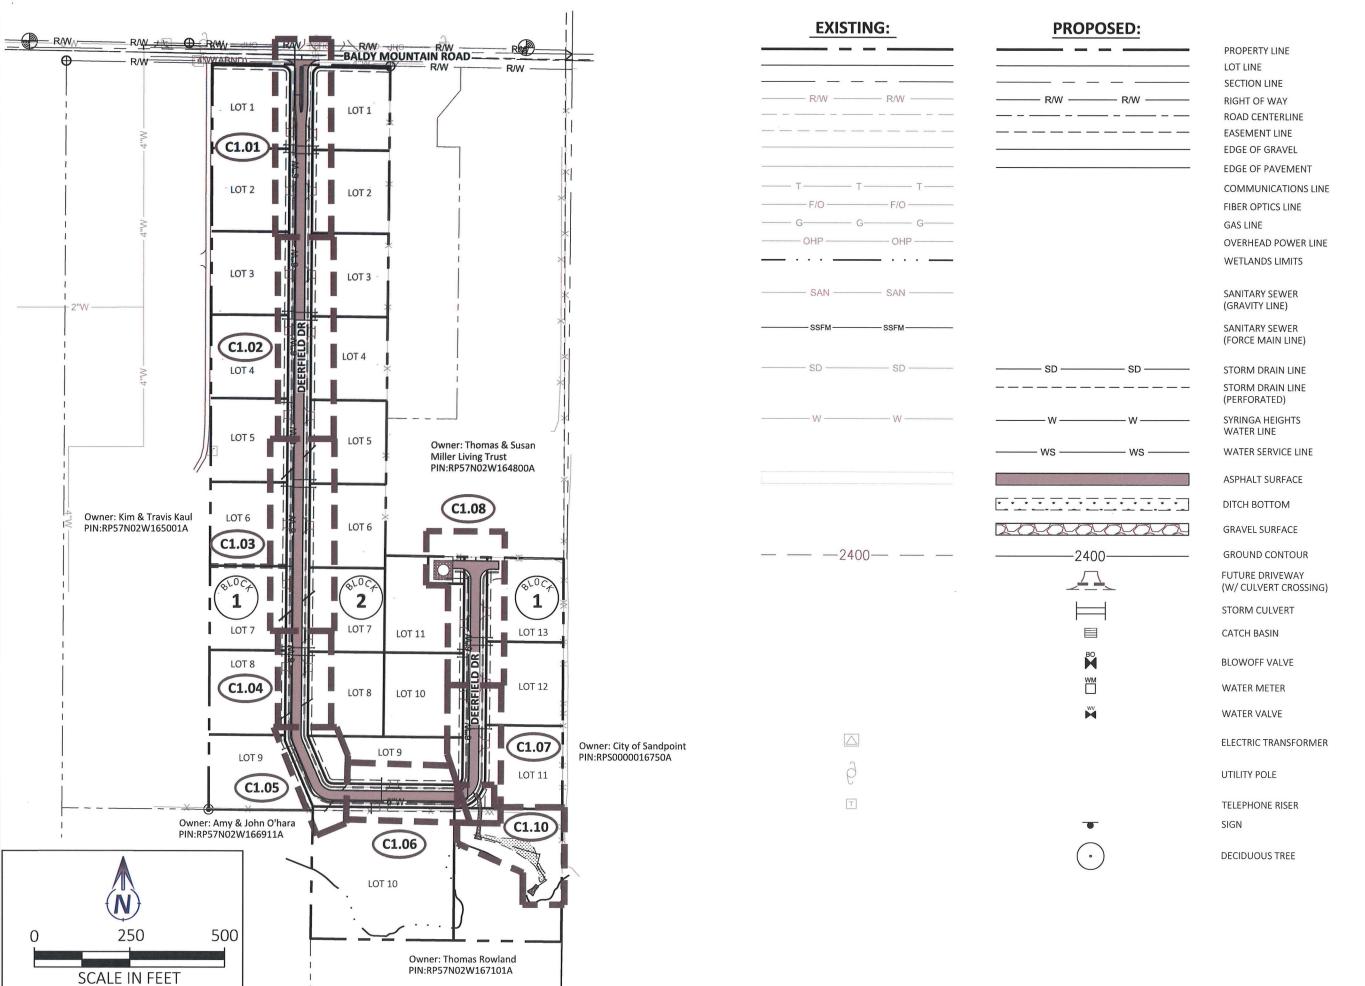

ULVERT: BLOCK 1, LOTS 6-10 BLOCK 2, LOTS 6-9

ALL CREATED IMPERVIOUS SURFACES SHALL BE GRADED TO DRAIN TO THE DEERFIELD DRIVE ROADSIDE DITCH.

| SHEET INDEX TABLE |                            |                          |  |  |
|-------------------|----------------------------|--------------------------|--|--|
| DRAWING<br>NUMBER | SHEET TITLE                | STATION                  |  |  |
| C0.00             | COVER                      |                          |  |  |
| C1.00             | ROAD OVERALL PLAN & LEGEND |                          |  |  |
| C1.01             | PLAN AND PROFILE           | STA0+50 TO STA. 4+75     |  |  |
| C1.02             | PLAN AND PROFILE           | STA. 4+75 TO STA. 10+00  |  |  |
| C1.03             | PLAN AND PROFILE           | STA. 10+00 TO STA. 15+00 |  |  |
| C1.04             | PLAN AND PROFILE           | STA. 15+00 TO STA. 17+50 |  |  |
| C1.05             | PLAN AND PROFILE           | STA. 17+50 TO STA. 20+00 |  |  |
| C1.06             | PLAN AND PROFILE           | STA. 20+00 TO STA. 23+00 |  |  |
| C1.07             | PLAN AND PROFILE           | STA. 23+00 TO STA. 26+00 |  |  |
| C1.08             | PLAN AND PROFILE           | STA. 26+00 TO STA. END   |  |  |
| C1.09             | ROAD SECTIONS              |                          |  |  |
| C1.10             | STORMWATER POND GRADING    |                          |  |  |
| C1.11             | STORMWATER DETAILS         |                          |  |  |

DEERFIELD
BONNER COUNTY, ID
ROAD OVERALL PLAN & LEGEND