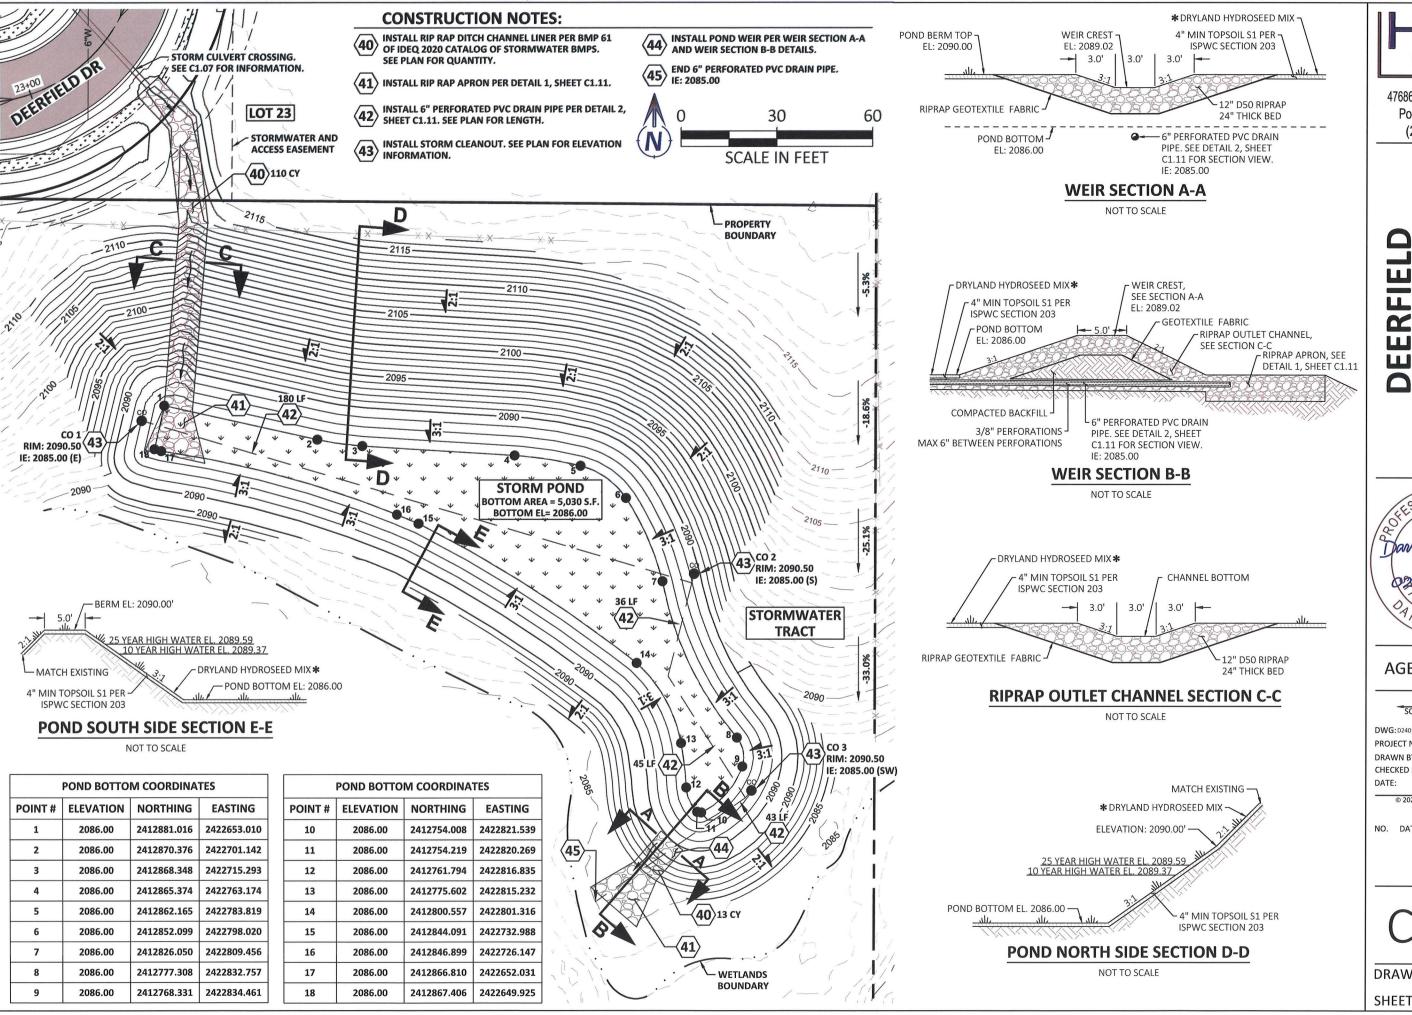

NO. DATE BY DESCRIPTION

C1.09

DRAWING:

> GRADING BONNER COUNTY, POND **STORMWATER**

# **AGENCY REVIEW**

SCALE: (11X17 ONLY)

PROJECT NO: D24013 DRAWN BY: DJJ/DMH

CHECKED BY: DMT 02/03/2025

© 2025 | ALL RIGHTS RESERVED REVISIONS

BY DESCRIPTION

DRAWING:

# **NOTES:**

| 1. | RIPRAP GEOTEXTILES MEETING THE FOLLOWING ARE ACCEPTABLE: |             |                        |  |
|----|----------------------------------------------------------|-------------|------------------------|--|
|    | PROPERTY                                                 | TEST METHOD | MINIMUM AVERAGE        |  |
|    | GRAB TENSILE STRENGTH, LB                                | ASTM D4632  | 315                    |  |
|    | GRAB ELONGATION, %                                       | ASTM D4632  | MAX 50%                |  |
|    | PUNCTURE STRENGTH, LB                                    | ASTM D6241  | 600                    |  |
|    | TRAPEZOIDAL TEAR, LB                                     | ASTM D4533  | 110                    |  |
|    | APPARENT OPENING SIZE, STANDARD SIEVE                    | ASTM D4751  | #40 OR FINER           |  |
|    | PERMITTIVITY, SEC-1                                      | ASTM D4491  | 0.7                    |  |
|    | ULTRAVIOLET RADIATION STABILITY                          | ASTM D4355  | 70% STRENGTH @ 150 HRS |  |

2. RIPRAP GRADATION SHALL FOLLOW FHWA CLASS 3 OR APPROVED EQUAL.

### **NOTES:**

- 1. RESTRICT HEAVY EQUIPMENT AND TRAFFIC FROM TRAVELING OVER INFILTRATION AREAS TO MINIMIZE COMPACTION.
- CUT THE GEOTEXTILE FABRIC WIDTH TO INCLUDE SUFFICIENT MATERIAL TO CONFORM TO TRENCH IRREGULARITIES AND A 1 FOOT MINIMUM TOP OVERLAP.
- 3. WHEN OVERLAPS ARE REQUIRED BETWEEN ROLLS OF GEOTEXTILE FABRIC, OVERLAP THE UPSTREAM ROLL A MINIMUM OF 2 FEET OVER THE DOWNSTREAM ROLL.
- 4. TILL THE NATIVE BACKFILL TO CREATE A SOIL GRADATION ZONE. BACKFILL THE REMAINDER OF THE NATIVE GROUND TO FINAL GRADE.
- 5. PERFORM MAINTENANCE IN ACCORDANCE WITH BEST PRACTICES.

PERFORATED PIPE SECTION

NOT TO SCALE

# DRYLAND HYDROSEED MIX

30% CREEPING RED FESCUE 30% CHENINGS FESCUE 25% HARD FESCUE 15% SHEEP FESCUE SEE RATE AT 2-4 LBS/SF HMH engineering

476864 Highway 95, Suite 3 Ponderay, ID 83852 (208) 635-5825

**DEERFIELD**BONNER COUNTY, ID
STORMWATER DETAILS

# AGENCY REVIEW

1" SCALE: (11X17 ONLY)

DWG; D24013 - C1.10 STORM POND.DWG

PROJECT NO: D24013

DRAWN BY: DJJ/DMH

CHECKED BY: DMT

DATE: 02/03/2025

© 2025 | ALL RIGHTS RESERVED

REVISIONS

NO. DATE BY DESCRIPTION

C1.11

**DRAWING:** 

DEERFIELD
BONNER COUNTY, ID
OVERALL WATER PLAN & LEGEND