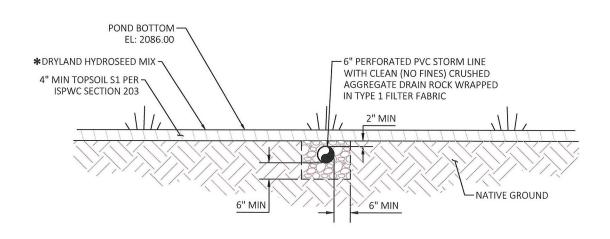

### **NOTES:**

- 1. RESTRICT HEAVY EQUIPMENT AND TRAFFIC FROM TRAVELING OVER INFILTRATION AREAS TO MINIMIZE COMPACTION.
- CUT THE GEOTEXTILE FABRIC WIDTH TO INCLUDE SUFFICIENT MATERIAL TO CONFORM TO TRENCH IRREGULARITIES AND A 1 FOOT MINIMUM TOP OVERLAP.
- 3. WHEN OVERLAPS ARE REQUIRED BETWEEN ROLLS OF GEOTEXTILE FABRIC, OVERLAP THE UPSTREAM ROLL A MINIMUM OF 2 FEET OVER THE DOWNSTREAM ROLL.
- 4. TILL THE NATIVE BACKFILL TO CREATE A SOIL GRADATION ZONE. BACKFILL THE REMAINDER OF THE NATIVE GROUND TO FINAL GRADE.
- 5. PERFORM MAINTENANCE IN ACCORDANCE WITH BEST PRACTICES.

PERFORATED PIPE SECTION

NOT TO SCALE

# DRYLAND HYDROSEED MIX

30% CREEPING RED FESCUE 30% CHENINGS FESCUE 25% HARD FESCUE 15% SHEEP FESCUE SEE RATE AT 2-4 LBS/SF HMH engineering

476864 Highway 95, Suite 3 Ponderay, ID 83852 (208) 635-5825

**DEERFIELD**BONNER COUNTY, ID
STORMWATER DETAILS