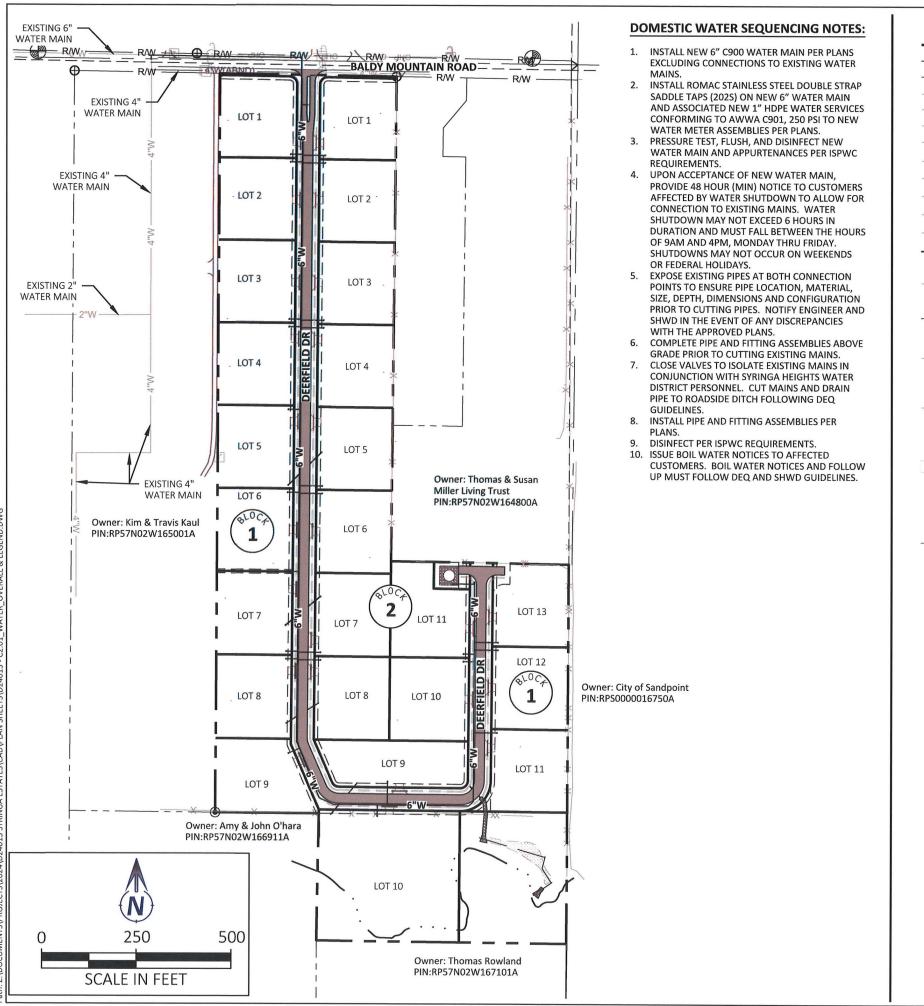

### STORMWATER CALCULATIONS AND ASSUMPTIONS:

STORMWATER ASSUMPTIONS INCLUDE 24 RESIDENTIAL LOTS, EACH INCLUDING AN IMPERVIOUS AREA OF 5,000 SF PER LOT.

DRIVEWAY CULVERTS WERE MODELED FOR THE FOLLOWING:
SINGLE 12" DIAMETER CULVERT:
BLOCK 1, LOTS 1-5 & 11-13
BLOCK 2, LOTS 1-5 & 10-11
DOUBLE 12" DIAMETER CULVERT:
BLOCK 1, LOTS 6-10

ULVERT: BLOCK 1, LOTS 6-10 BLOCK 2, LOTS 6-9

ALL CREATED IMPERVIOUS SURFACES SHALL BE GRADED TO DRAIN TO THE DEERFIELD DRIVE ROADSIDE DITCH.

| SHEET INDEX TABLE |                            |                          |  |  |
|-------------------|----------------------------|--------------------------|--|--|
| DRAWING<br>NUMBER | SHEET TITLE                | STATION                  |  |  |
| C0.00             | COVER                      |                          |  |  |
| C1.00             | ROAD OVERALL PLAN & LEGEND |                          |  |  |
| C1.01             | PLAN AND PROFILE           | STA0+50 TO STA. 4+75     |  |  |
| C1.02             | PLAN AND PROFILE           | STA. 4+75 TO STA. 10+00  |  |  |
| C1.03             | PLAN AND PROFILE           | STA. 10+00 TO STA. 15+00 |  |  |
| C1.04             | PLAN AND PROFILE           | STA. 15+00 TO STA. 17+50 |  |  |
| C1.05             | PLAN AND PROFILE           | STA. 17+50 TO STA. 20+00 |  |  |
| C1.06             | PLAN AND PROFILE           | STA. 20+00 TO STA. 23+00 |  |  |
| C1.07             | PLAN AND PROFILE           | STA. 23+00 TO STA. 26+00 |  |  |
| C1.08             | PLAN AND PROFILE           | STA. 26+00 TO STA. END   |  |  |
| C1.09             | ROAD SECTIONS              |                          |  |  |
| C1.10             | STORMWATER POND GRADING    |                          |  |  |
| C1.11             | STORMWATER DETAILS         |                          |  |  |

REVISIONS

NO. DATE BY DESCRIPTION

C1.11

**DRAWING:** 

DEERFIELD
BONNER COUNTY, ID
OVERALL WATER PLAN & LEGEND