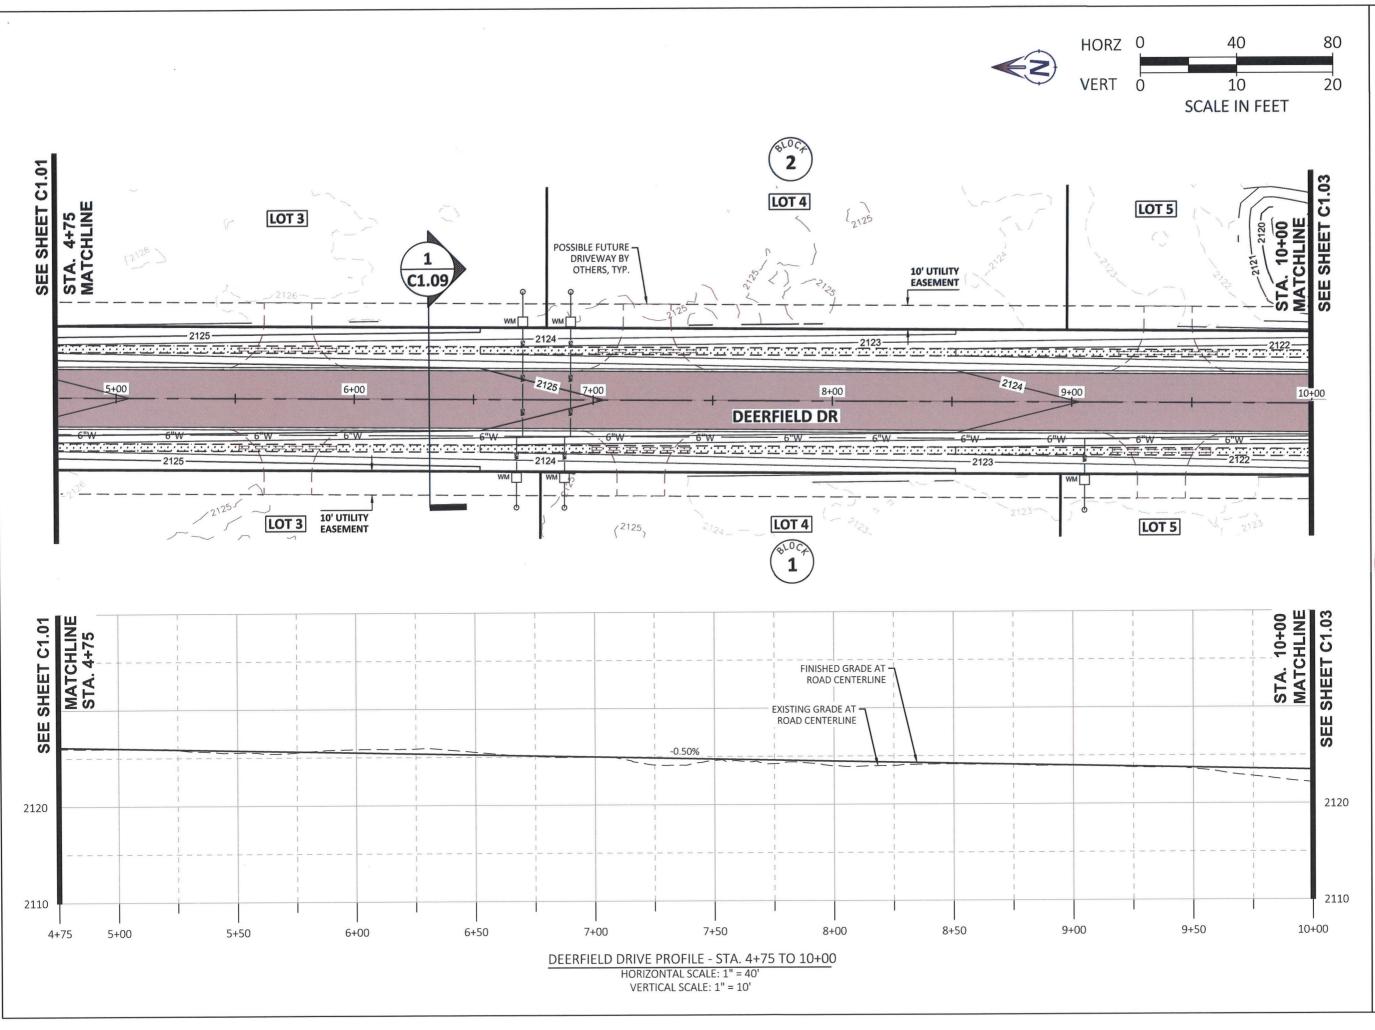

PLAN AND PROFILE STA. 4+75 TO STA. 10+00

# **AGENCY REVIEW**

1" SCALE: (11X17 ONLY)

PROJECT NO: D24013 DRAWN BY: DJJ/DMH CHECKED BY: DMT

02/03/2025 © 2025 | ALL RIGHTS RESERVED **REVISIONS** 

NO. DATE BY DESCRIPTION

DRAWING:

DEERFIELD
BONNER COUNTY, ID
PLAN AND PROFILE
STA. 10+00 TO STA. 15+00