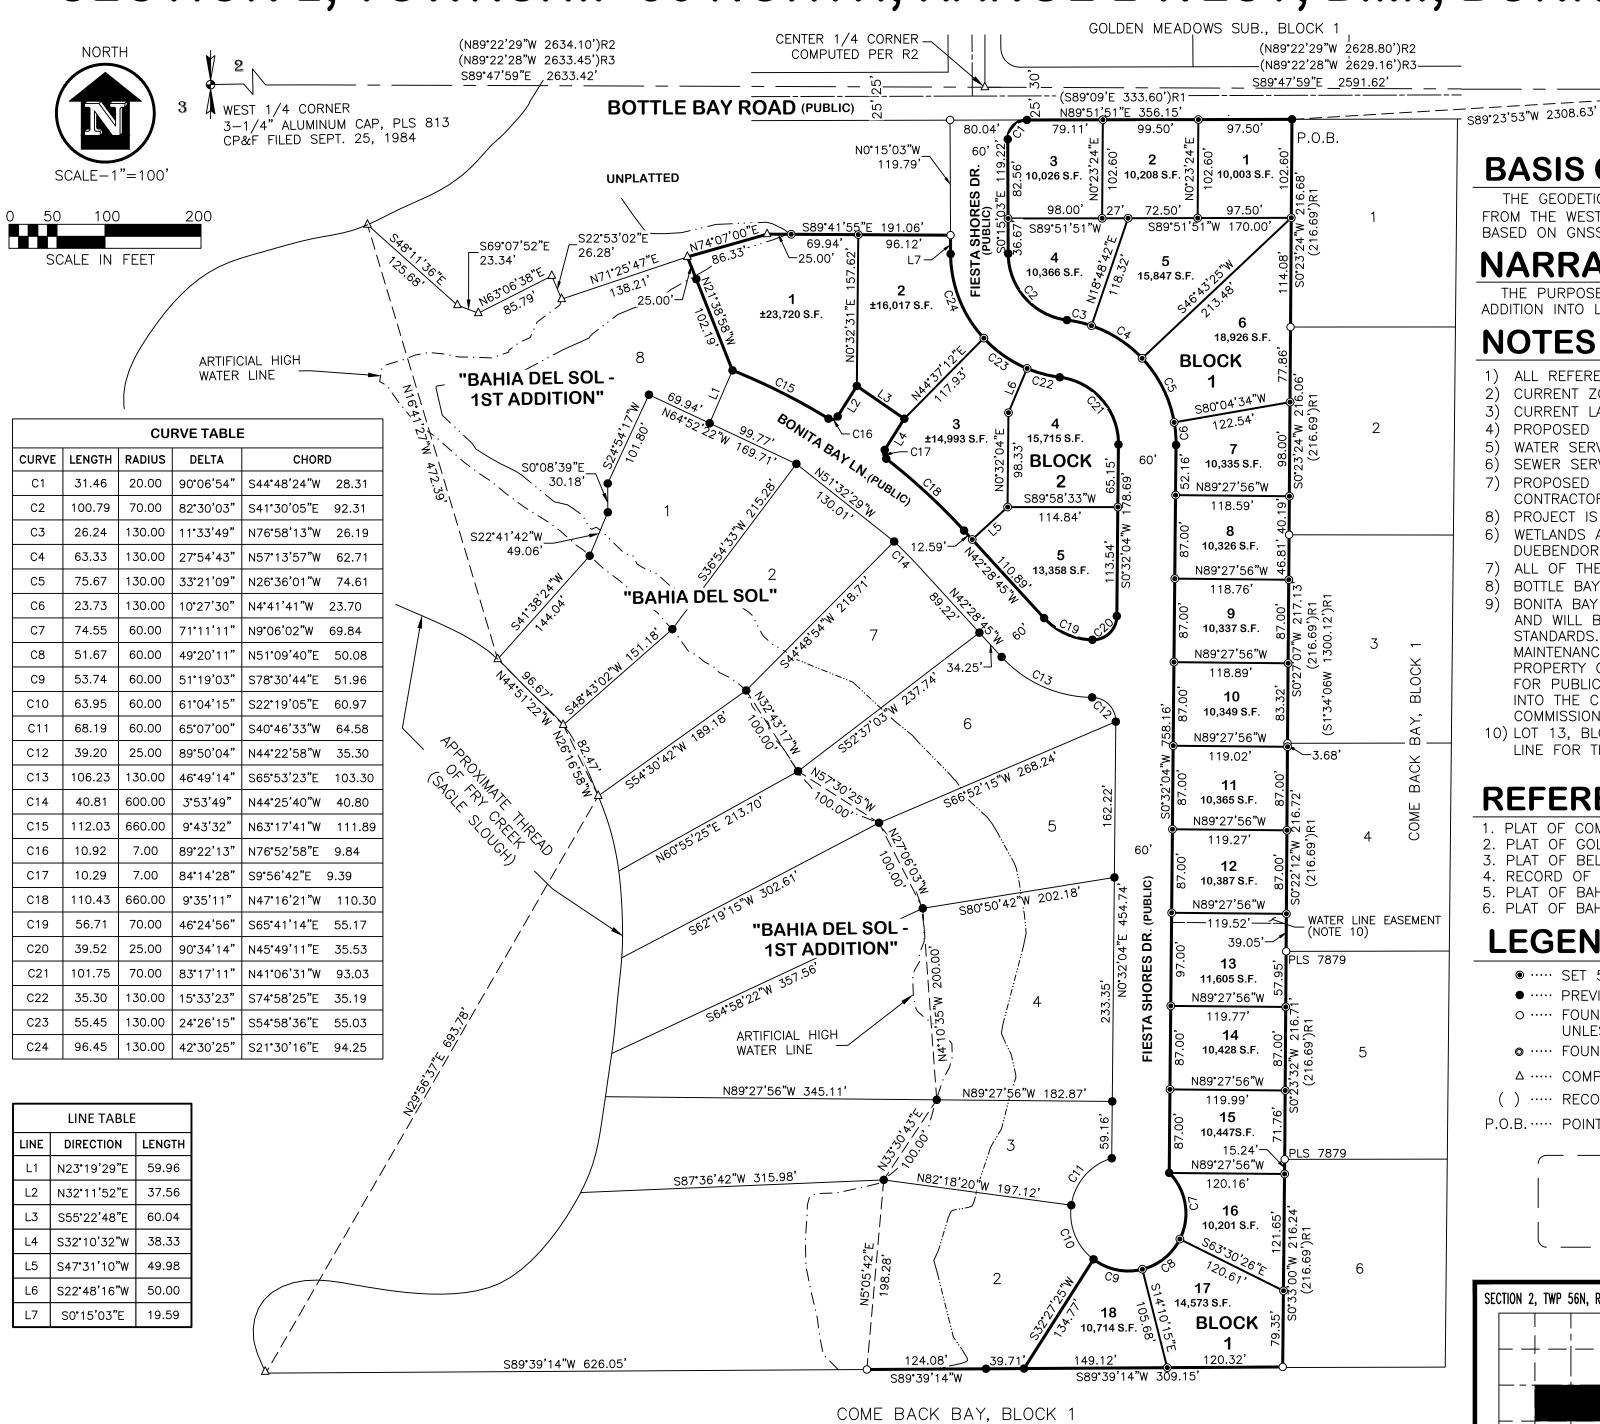

# **BASIS OF BEARING**

THE GEODETIC BEARING OF THE EAST-WEST CENTER SECTION LINE OF SECTION 2, FROM THE WEST 1/4 CORNER TO THE EAST 1/4 CORNER, BEING S89°47'59"E BASED ON GNSS OBSERVATIONS.

EAST 1/4 CORNER

2  $\sqrt{3-1/4}$  ALUMINUM CAP,

CP&F FILED SEPT. 25, 1984

THE PURPOSE OF THIS SURVEY WAS TO DIVIDE LOT 1 OF BAHIA DEL SOL - 1ST ADDITION INTO LOTS AS SHOWN.

### **NOTES**

- 1) ALL REFERENCES ARE FROM RECORDS OF BONNER COUNTY, IDAHO.
- 2) CURRENT ZONING DISTRICT IS SUBURBAN (S).
- 3) CURRENT LAND USE IS TRANSITION (<=2.5 AC).
- 4) PROPOSED USE IS SINGLE FAMILY RESIDENTIAL.
- WATER SERVICE IS PROVIDED BY MOUNTAIN SPRINGS WATER CORP.
- 6) SEWER SERVICE IS PROVIDED BY SOUTHSIDE WATER & SEWER DISTRICT
- PROPOSED SOLID WASTE DISPOSAL IS COUNTY TRANSFER STATION OR PRIVATE
- 8) PROJECT IS LOCATED WITHIN THE SAGLE FIRE DISTRICT
- WETLANDS ARE NOT PRESENT WITHIN THE PLAT BOUNDARY PER LETTER FROM TOM
- 7) ALL OF THE LOTS ARE WITHIN FLOOD ZONE X PER FIRM PANEL 16017C0950E
- 8) BOTTLE BAY ROAD IS PUBLIC, AND COUNTY MAINTAINED.
- 9) BONITA BAY LANE AND FIESTA SHORES DRIVE ARE PRIVATELY MAINTAINED PUBLIC ROADS AND WILL BE CONSTRUCTED TO THE PRIVATELY MAINTAINED PUBLIC ROADS COUNTY STANDARDS. THEY HAVE NOT BEEN CONSTRUCTED TO COUNTY STANDARDS FOR COUNTY MAINTENANCE. THESE ROADS SHALL BE MAINTAINED AT THE SOLE EXPENSE OF THE PROPERTY OWNERS UNTIL SUCH TIME AS THEY ARE IMPROVED TO COUNTY STANDARDS FOR PUBLIC MAINTENANCE, AT WHICH TIME IT MAY BE CONSIDERED FOR ACCEPTANCE INTO THE COUNTY MAINTENANCE SYSTEM BY THE BONNER COUNTY BOARD OF
- 10) LOT 13, BLOCK 1, IS SUBJECT TO A 10' WIDE EASEMENT ADJACENT TO THE NORTH LINE FOR THE INSTALLATION, MAINTENANCE, AND REPAIR OF A WATER LINE.

- OF COME BACK BAY SUBDIVISION, BK. 3, PG. 52, INST. NO. 128846
- 2. PLAT OF GOLDEN MEADOWS SUBDIVISION, BK. 5, PG. 50, INST. NO. 456945
- 3. PLAT OF BELLA VIEW, BK. 8, PG. 133, INST. NO. 722003 4. RECORD OF SURVEY INST. NO. 758031
- 5. PLAT OF BAHIA DEL SOL, BK. 21, PG. 87, INST. NO. 1033704
- 6. PLAT OF BAHIA DEL SOL 1ST ADDITION

### LEGEND

- ····· SET 5/8"X30" REBAR WITH PLASTIC CAP. REB 12458
- ···· PREVIOUSLY SET 5/8"X30" REBAR WITH PLASTIC CAP, REB 12458
- o ····· FOUND 1/2" REBAR PER DEED INST. NO. 921987
  - UNLESS OTHERWISE NOTED
- .... FOUND 1/2" REBAR WITH NO CAP PER R1, UNLESS OTHERWISE NOTED
- △ ····· COMPUTED POINT
- ( ) ···· RECORD DIMENSION PER REFERENCES
- P.O.B. .... POINT OF BEGINNING