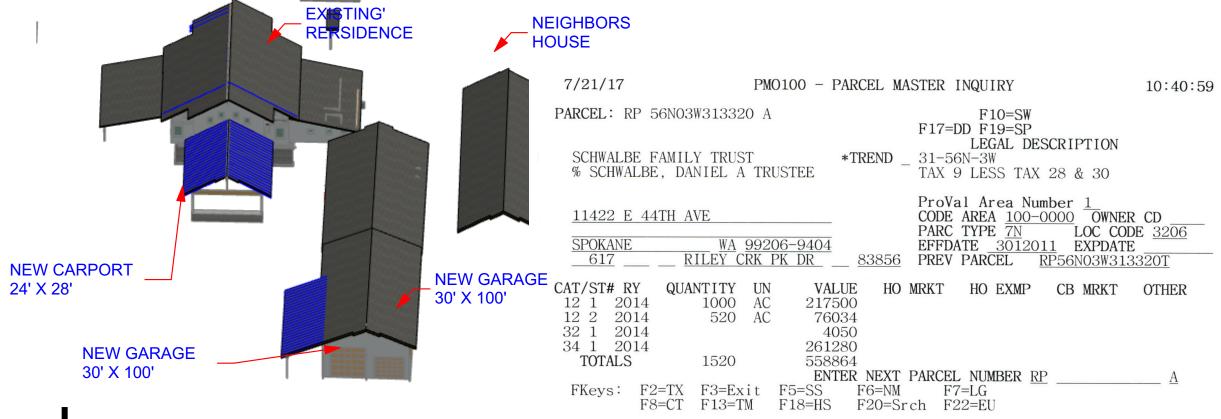

11422 E. 44TH SPOKANE, WA 99206

roject Title:
LACLEDE(3-1219).pln

Revision No. Date: Description:

**C-2** 

SCALE: 1/32" = 1'-0"