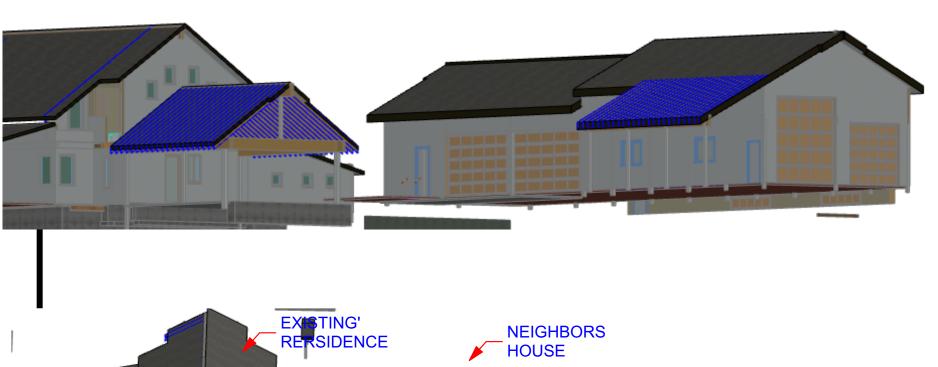

11422 E. 44TH SPOKANE, WA 99206

roject Title:
LACLEDE(3-1219).pln

Revision No. Date: Description:

**C-2** 

SCALE: 1/32" = 1'-0"