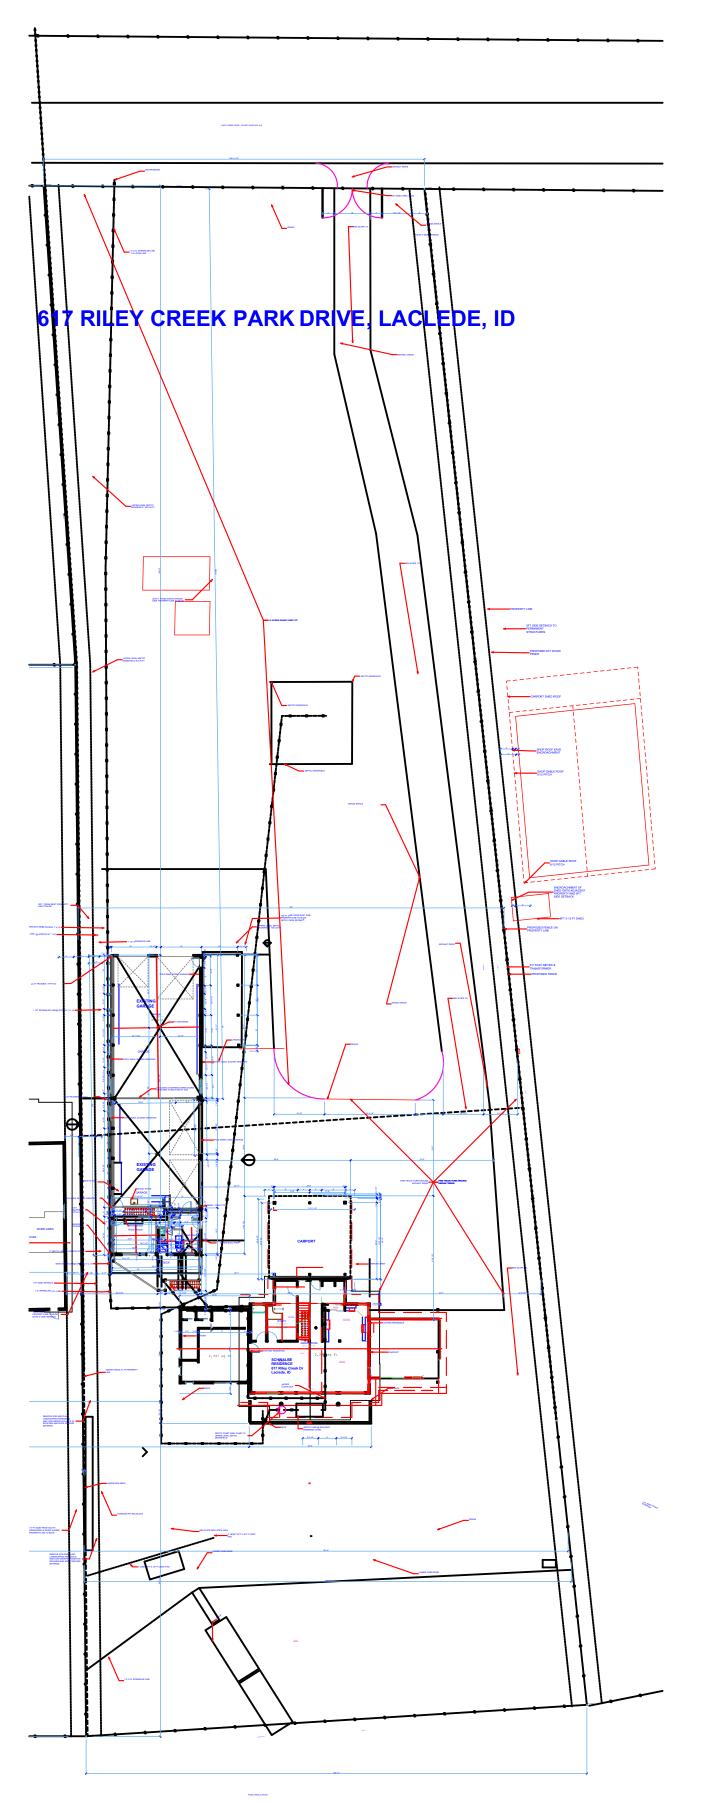

BLP: 1996 - 0754 SFD - ACC

Zone: S Flood zone: X punel # 0895 E Hydro Area: Yes (40'f. Setback)

## IMPERVIOUS SURFACE **CALCULATIONS**

1. Rough calculation of the square footage within 200' of shore land area. = 30,042.5 SF x .35%=10,514.87 SF ALLOWED thus 13,321 SF- 10,514.87 SF ALLOWED= 2806 SF EXCEEDED ACTUAL IMPERVIOUS= 2806 SF EXCEEDED

2. Rough measurement of impervious surface within 200' of shore not including the area down by the dock. = 13,321 SF (calculations provided by Bonner CO Inspector Bill Cox on 4-14-25)

DANIEL A. SCHWALBE INC. ARCHITECT

11422 E. 44TH SPOKANE, WA 99206

roject Title:
LACLEDE(3-1219).pln

Revision No. Date: Description:

**C-2** 

SCALE: 1/32" = 1'-0"