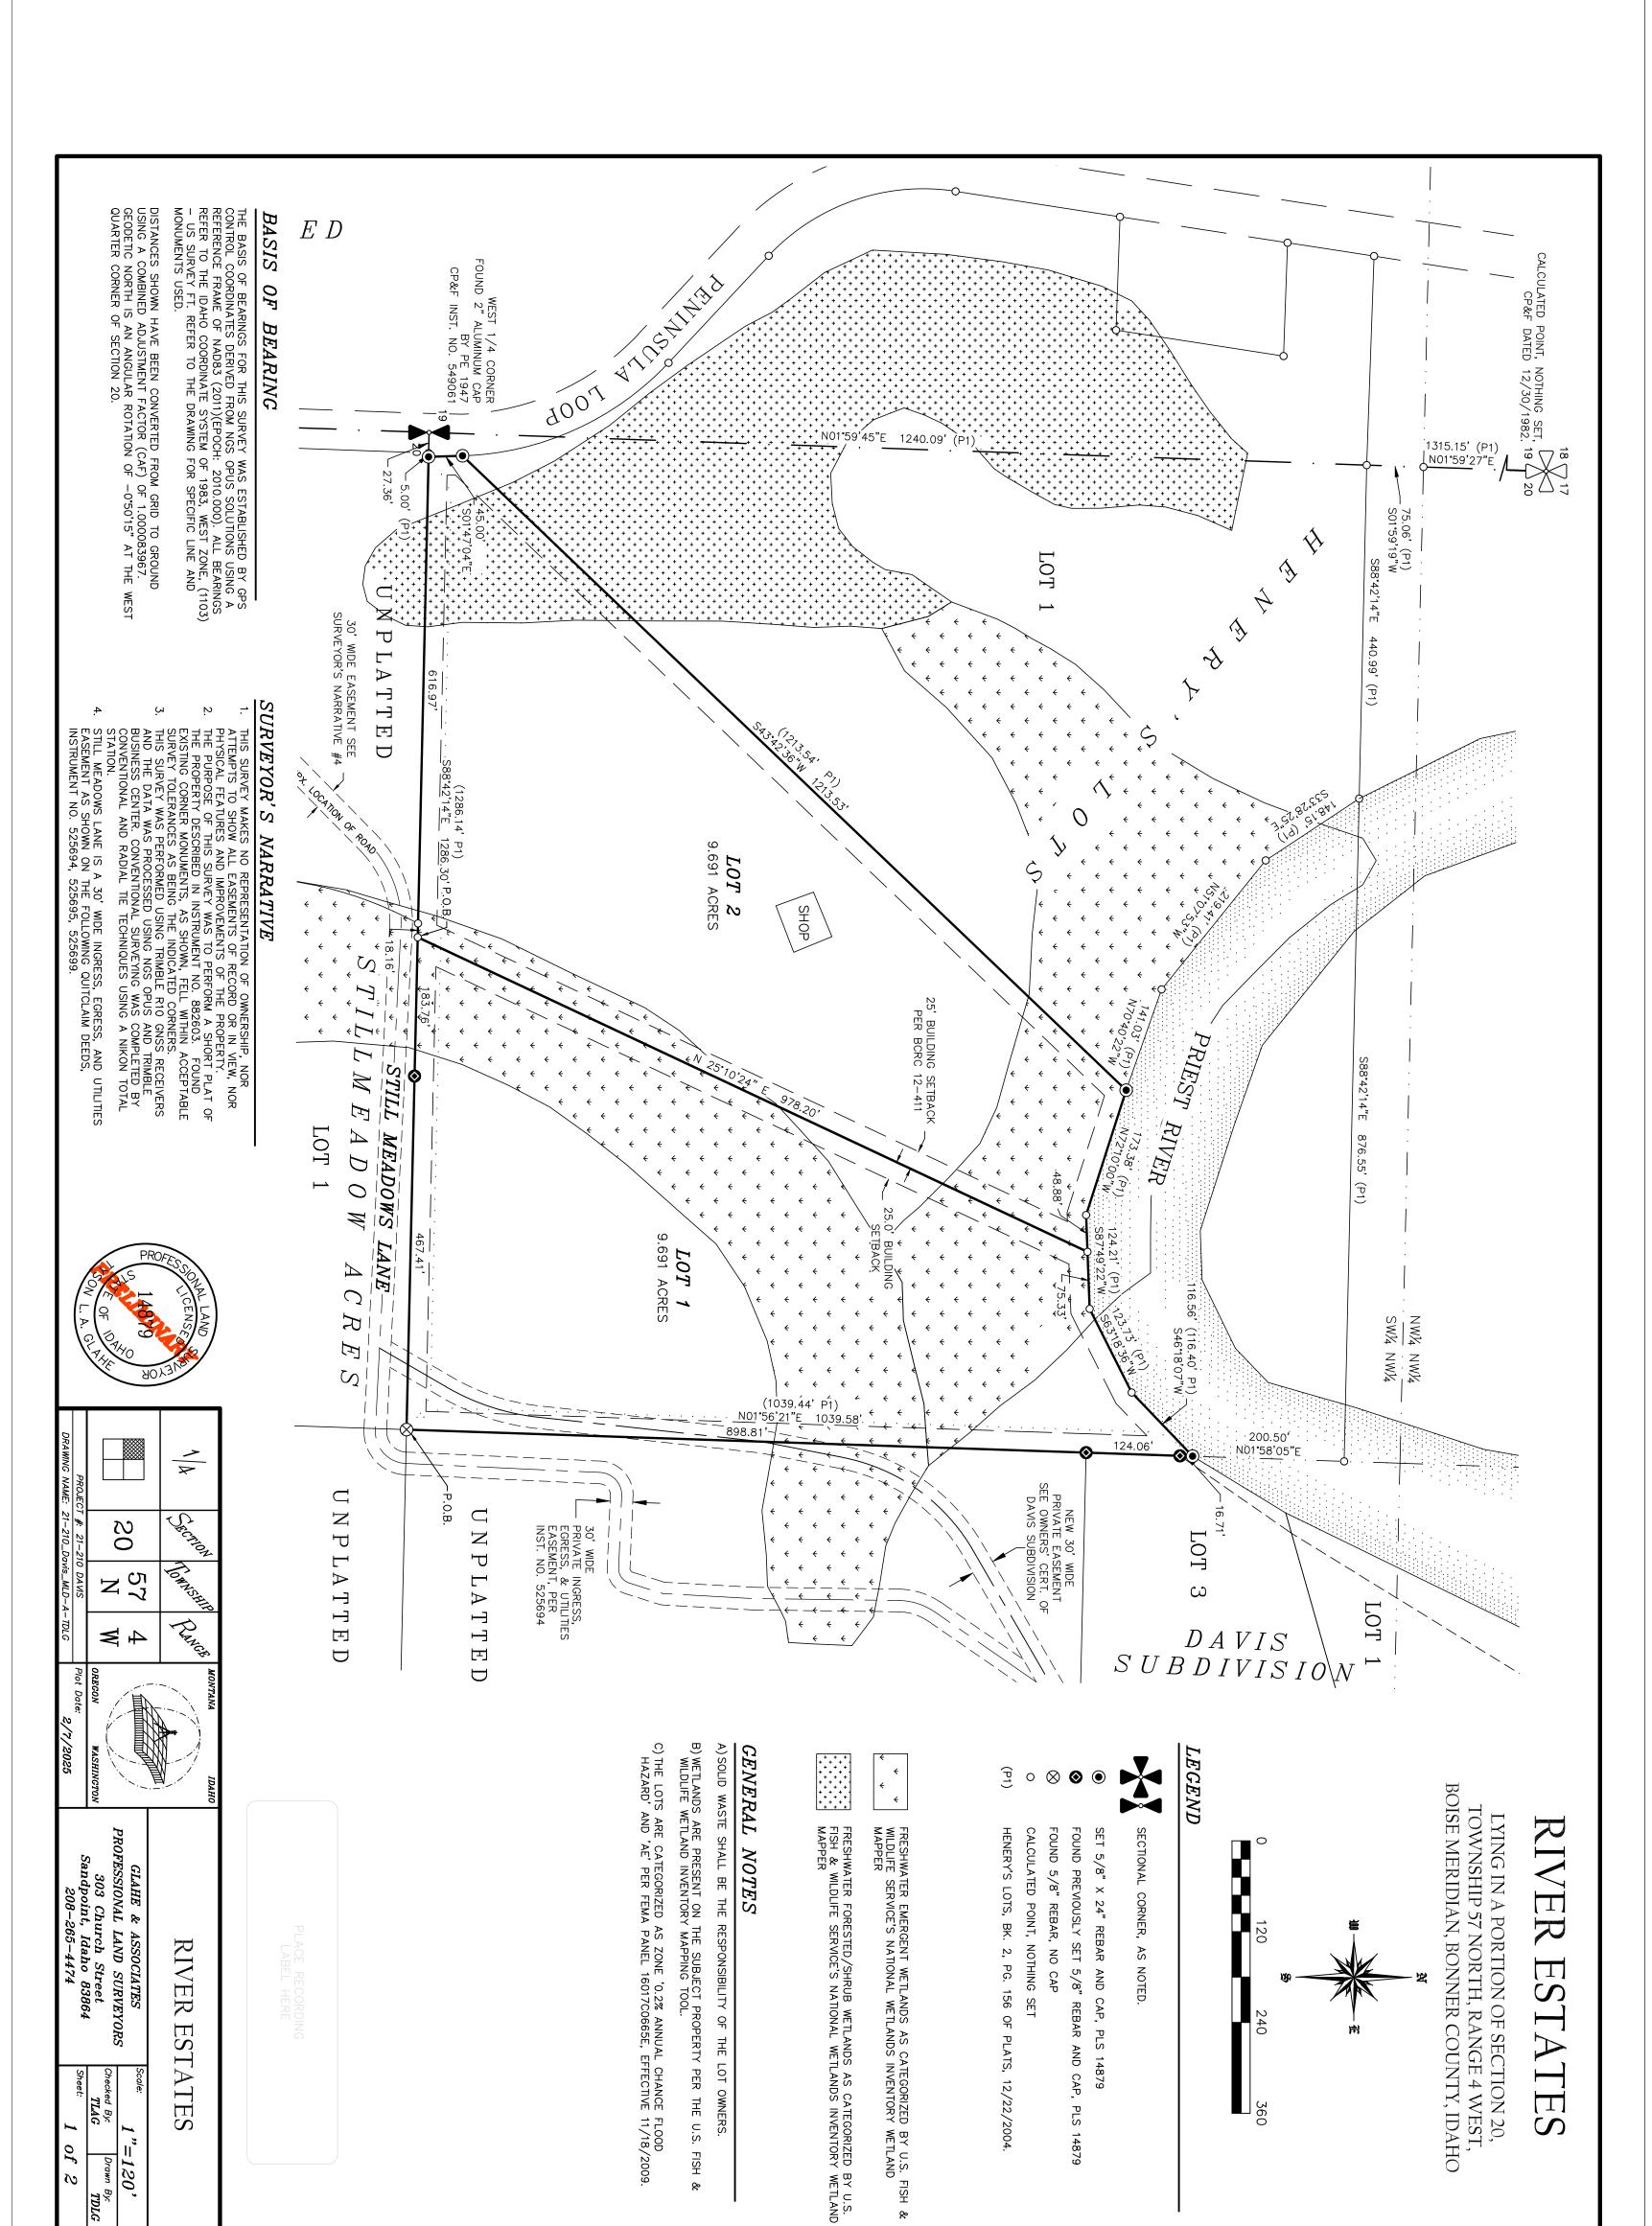

## File SS0001-25 - Short Plat - River Estates

The above-named application has been submitted to the Bonner County Planning Department for processing and has been determined to be complete. The applicant is requesting to divide one (1) 19.39-acre lost into two (2) 9.691-acre lots. The property is zoned Rural 10 and is located off Peninsula Loop in Section 20, Township 57 North, Range 4 West, Boise-Meridian.