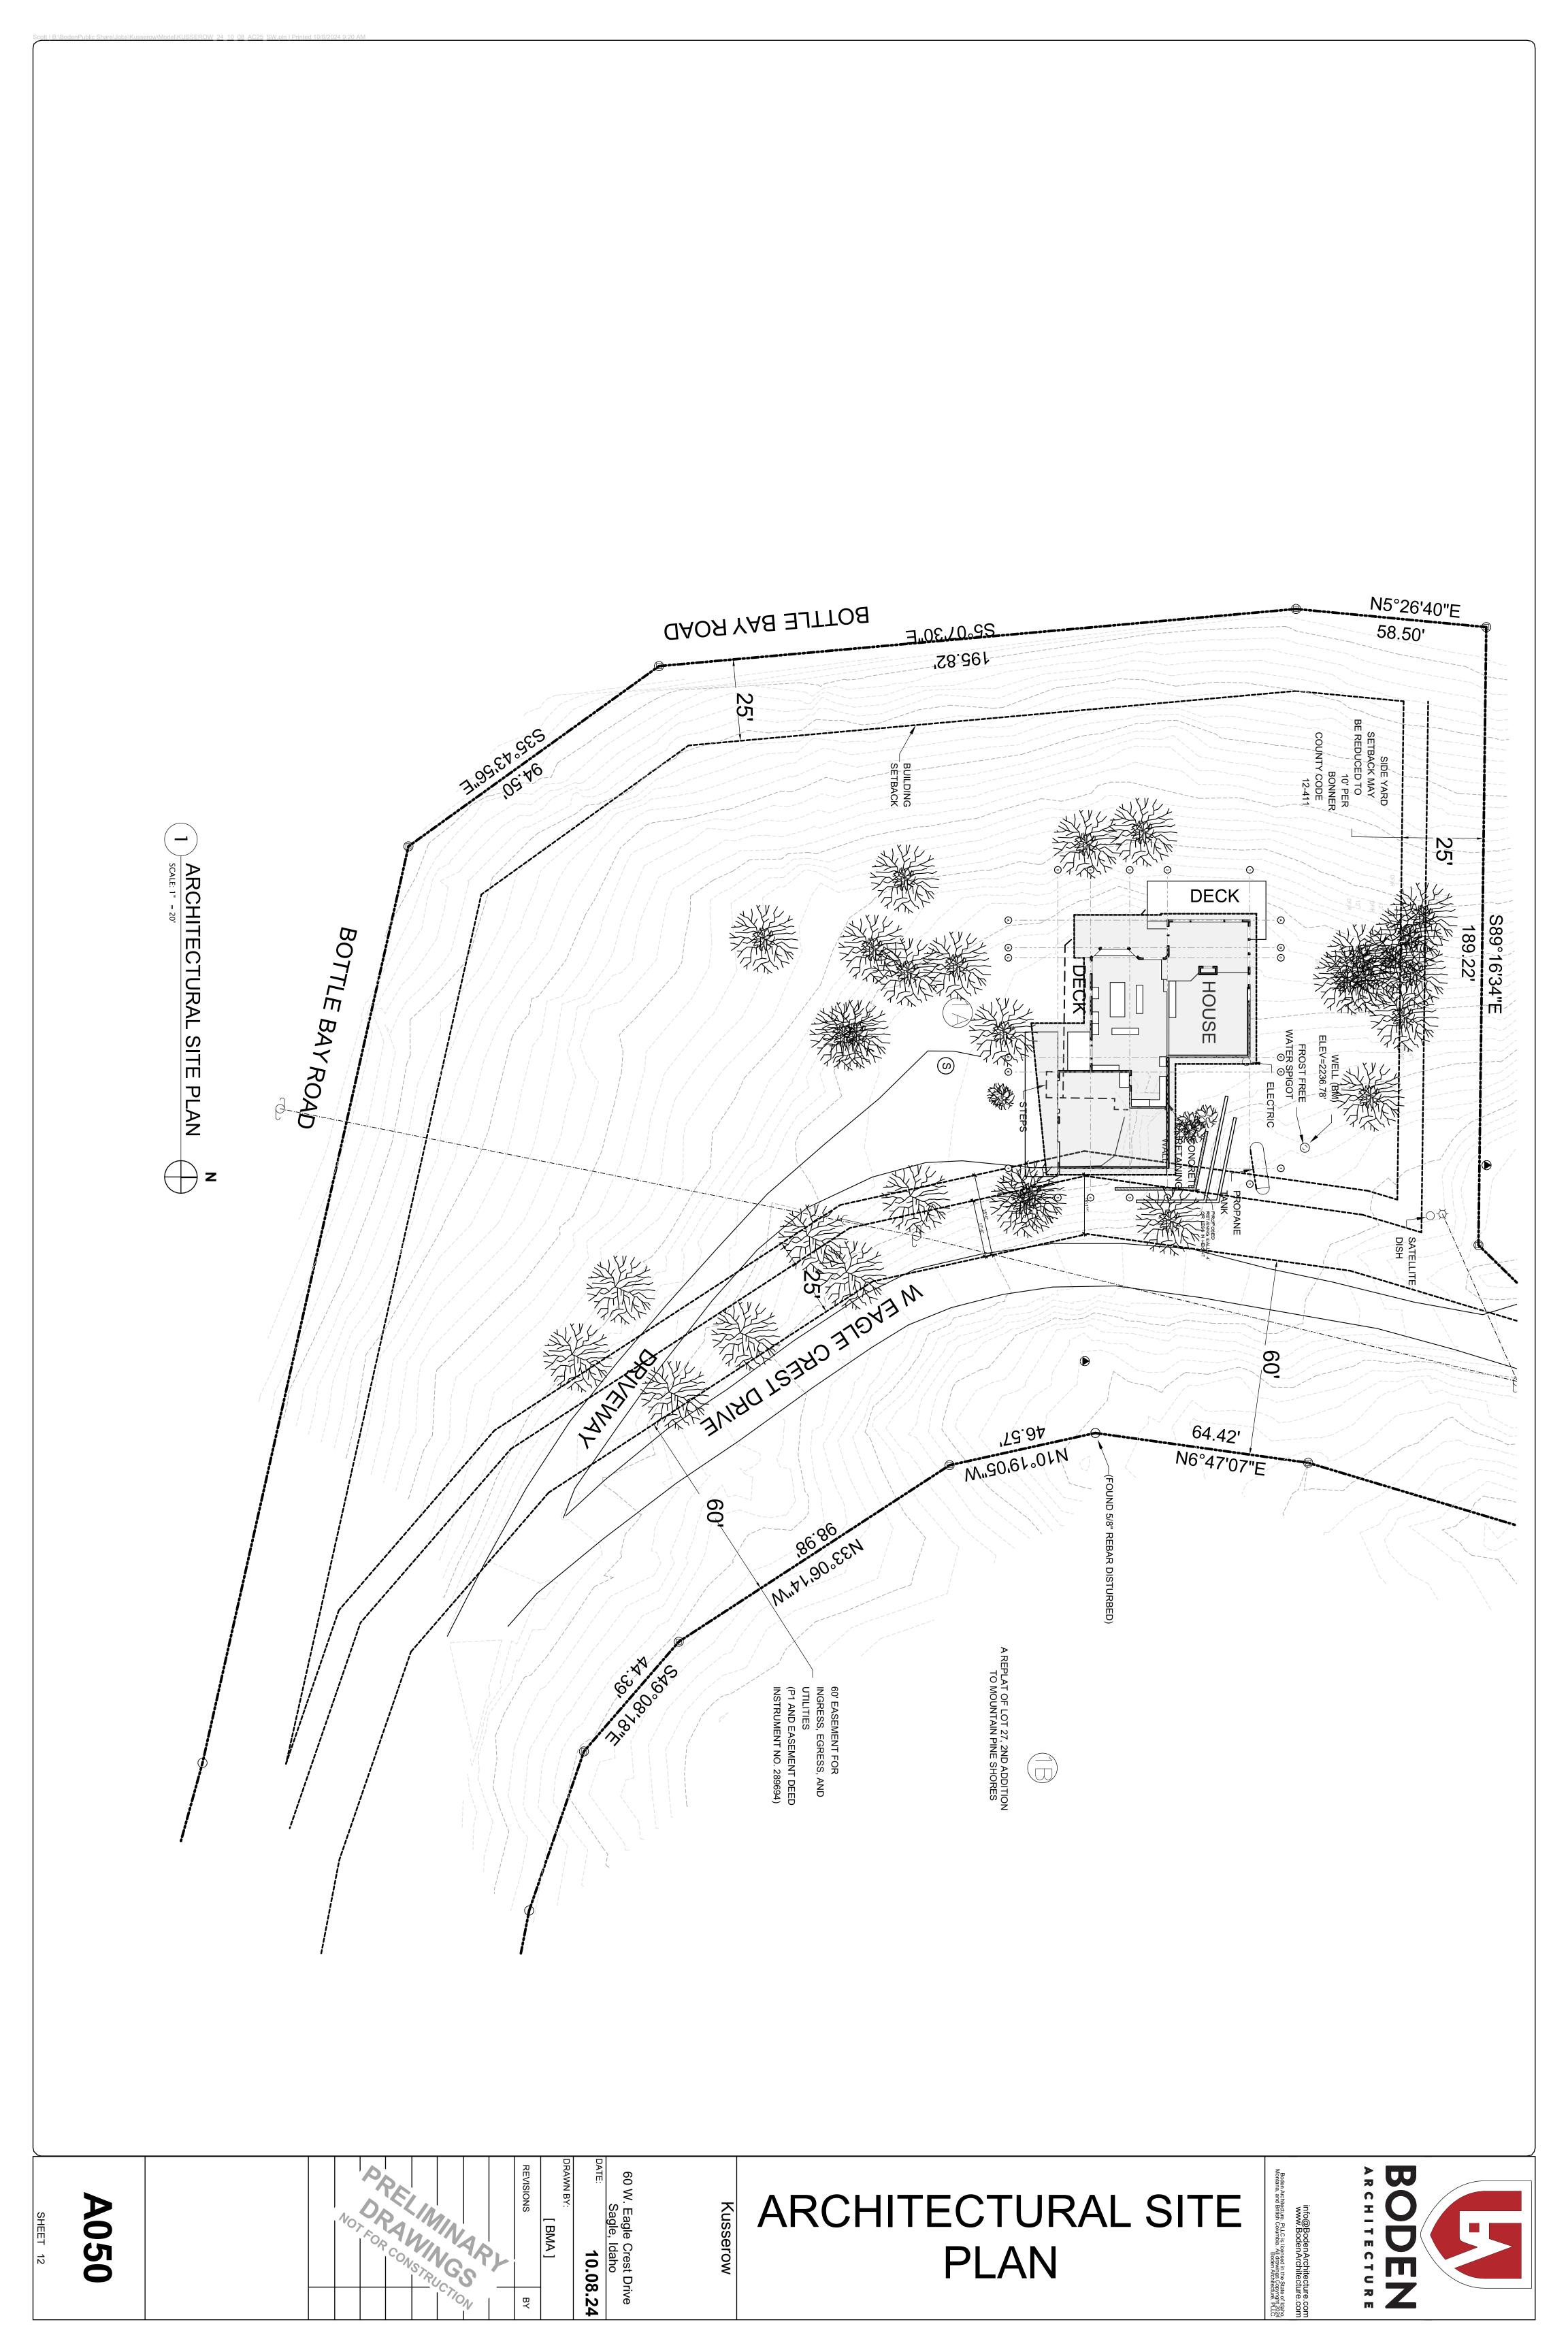

## File VA0003-25 - Variance - Administrative - Street setback

The above-named application has been submitted to the Bonner County Planning Department for processing and has been determined to be complete. The applicants are requesting a street setback of 17 feet 5 inches where 25 feet is required for the purposes of building an attached garage. The property is zoned Rural 5 (R-5). The project is located off of W Eagle Crest Drive in Section 25, Township 57 North, Range 02 West, Boise-Meridian.