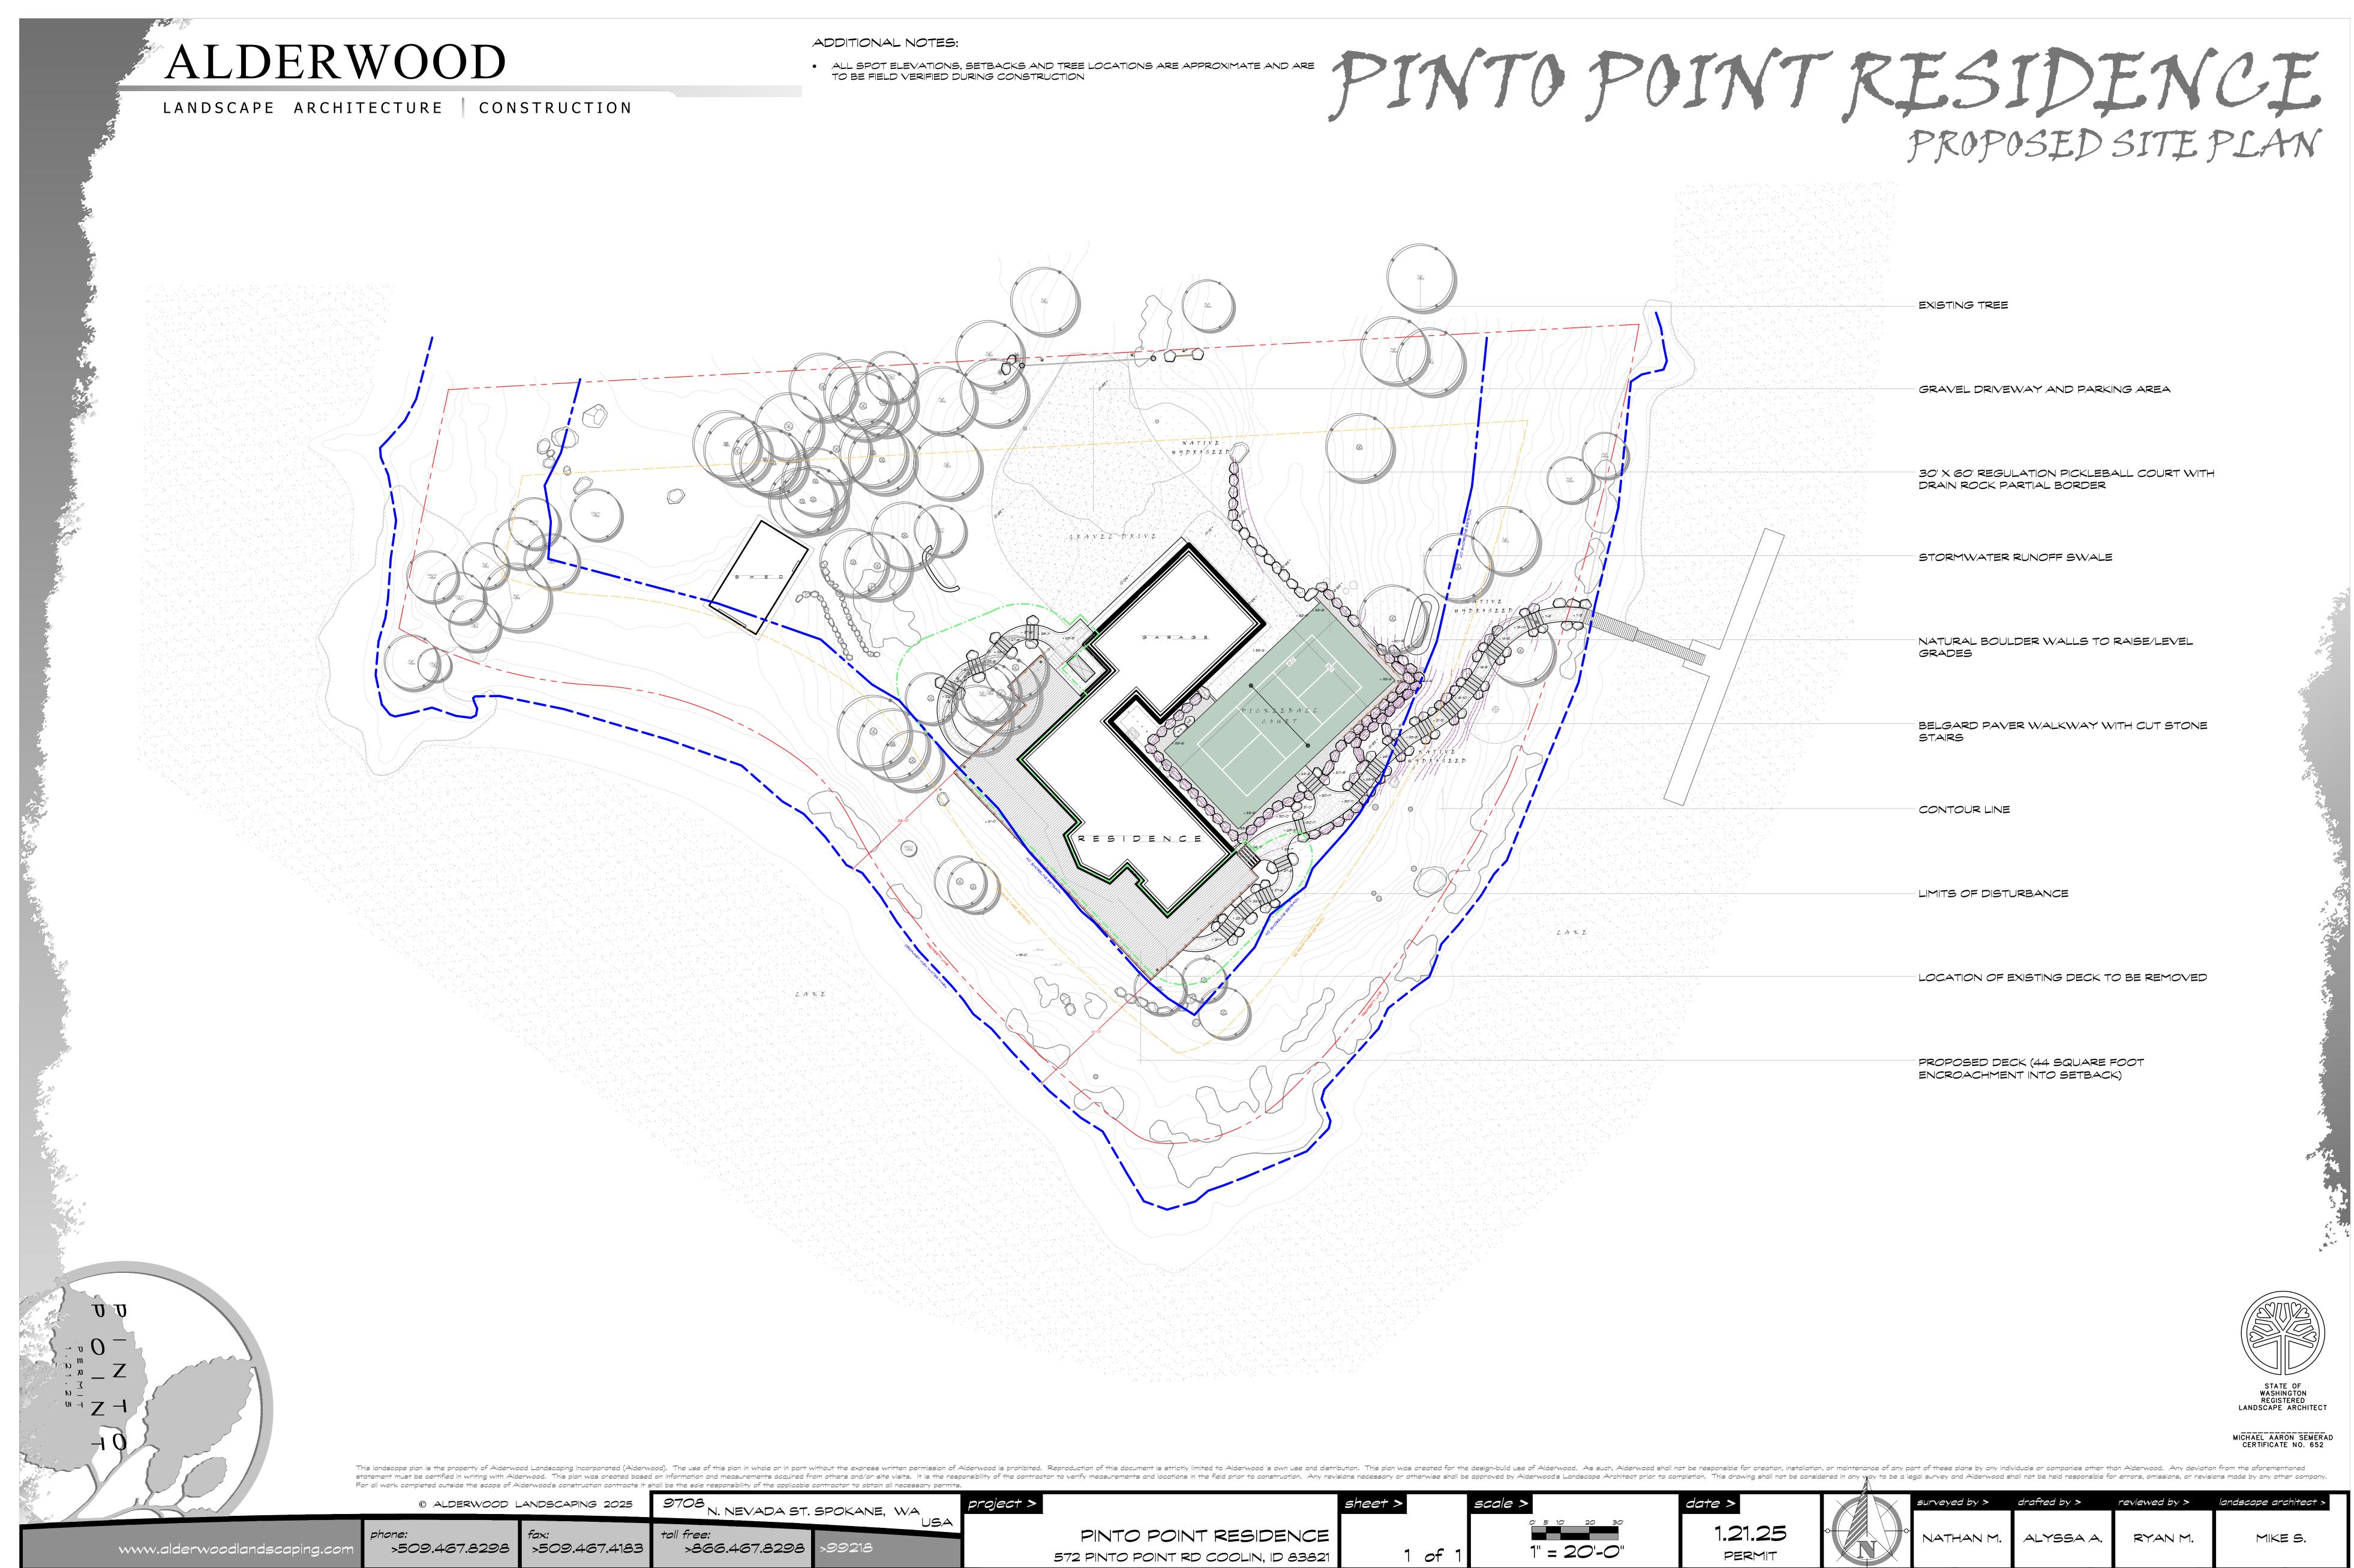

## File VA0004-25 - Variance - Administrative - Shoreline setback

The above-named application has been submitted to the Bonner County Planning Department for processing and has been determined to be complete. The applicants are requesting a variance for a 38' shoreline setback where 40' is required, to expand a deck, on a 1.080 acre lot. The property is zoned Recreation. The project is located off of Pinto Point Road in Section 27, Township 61 North, Range 4 West, Boise-Meridian.