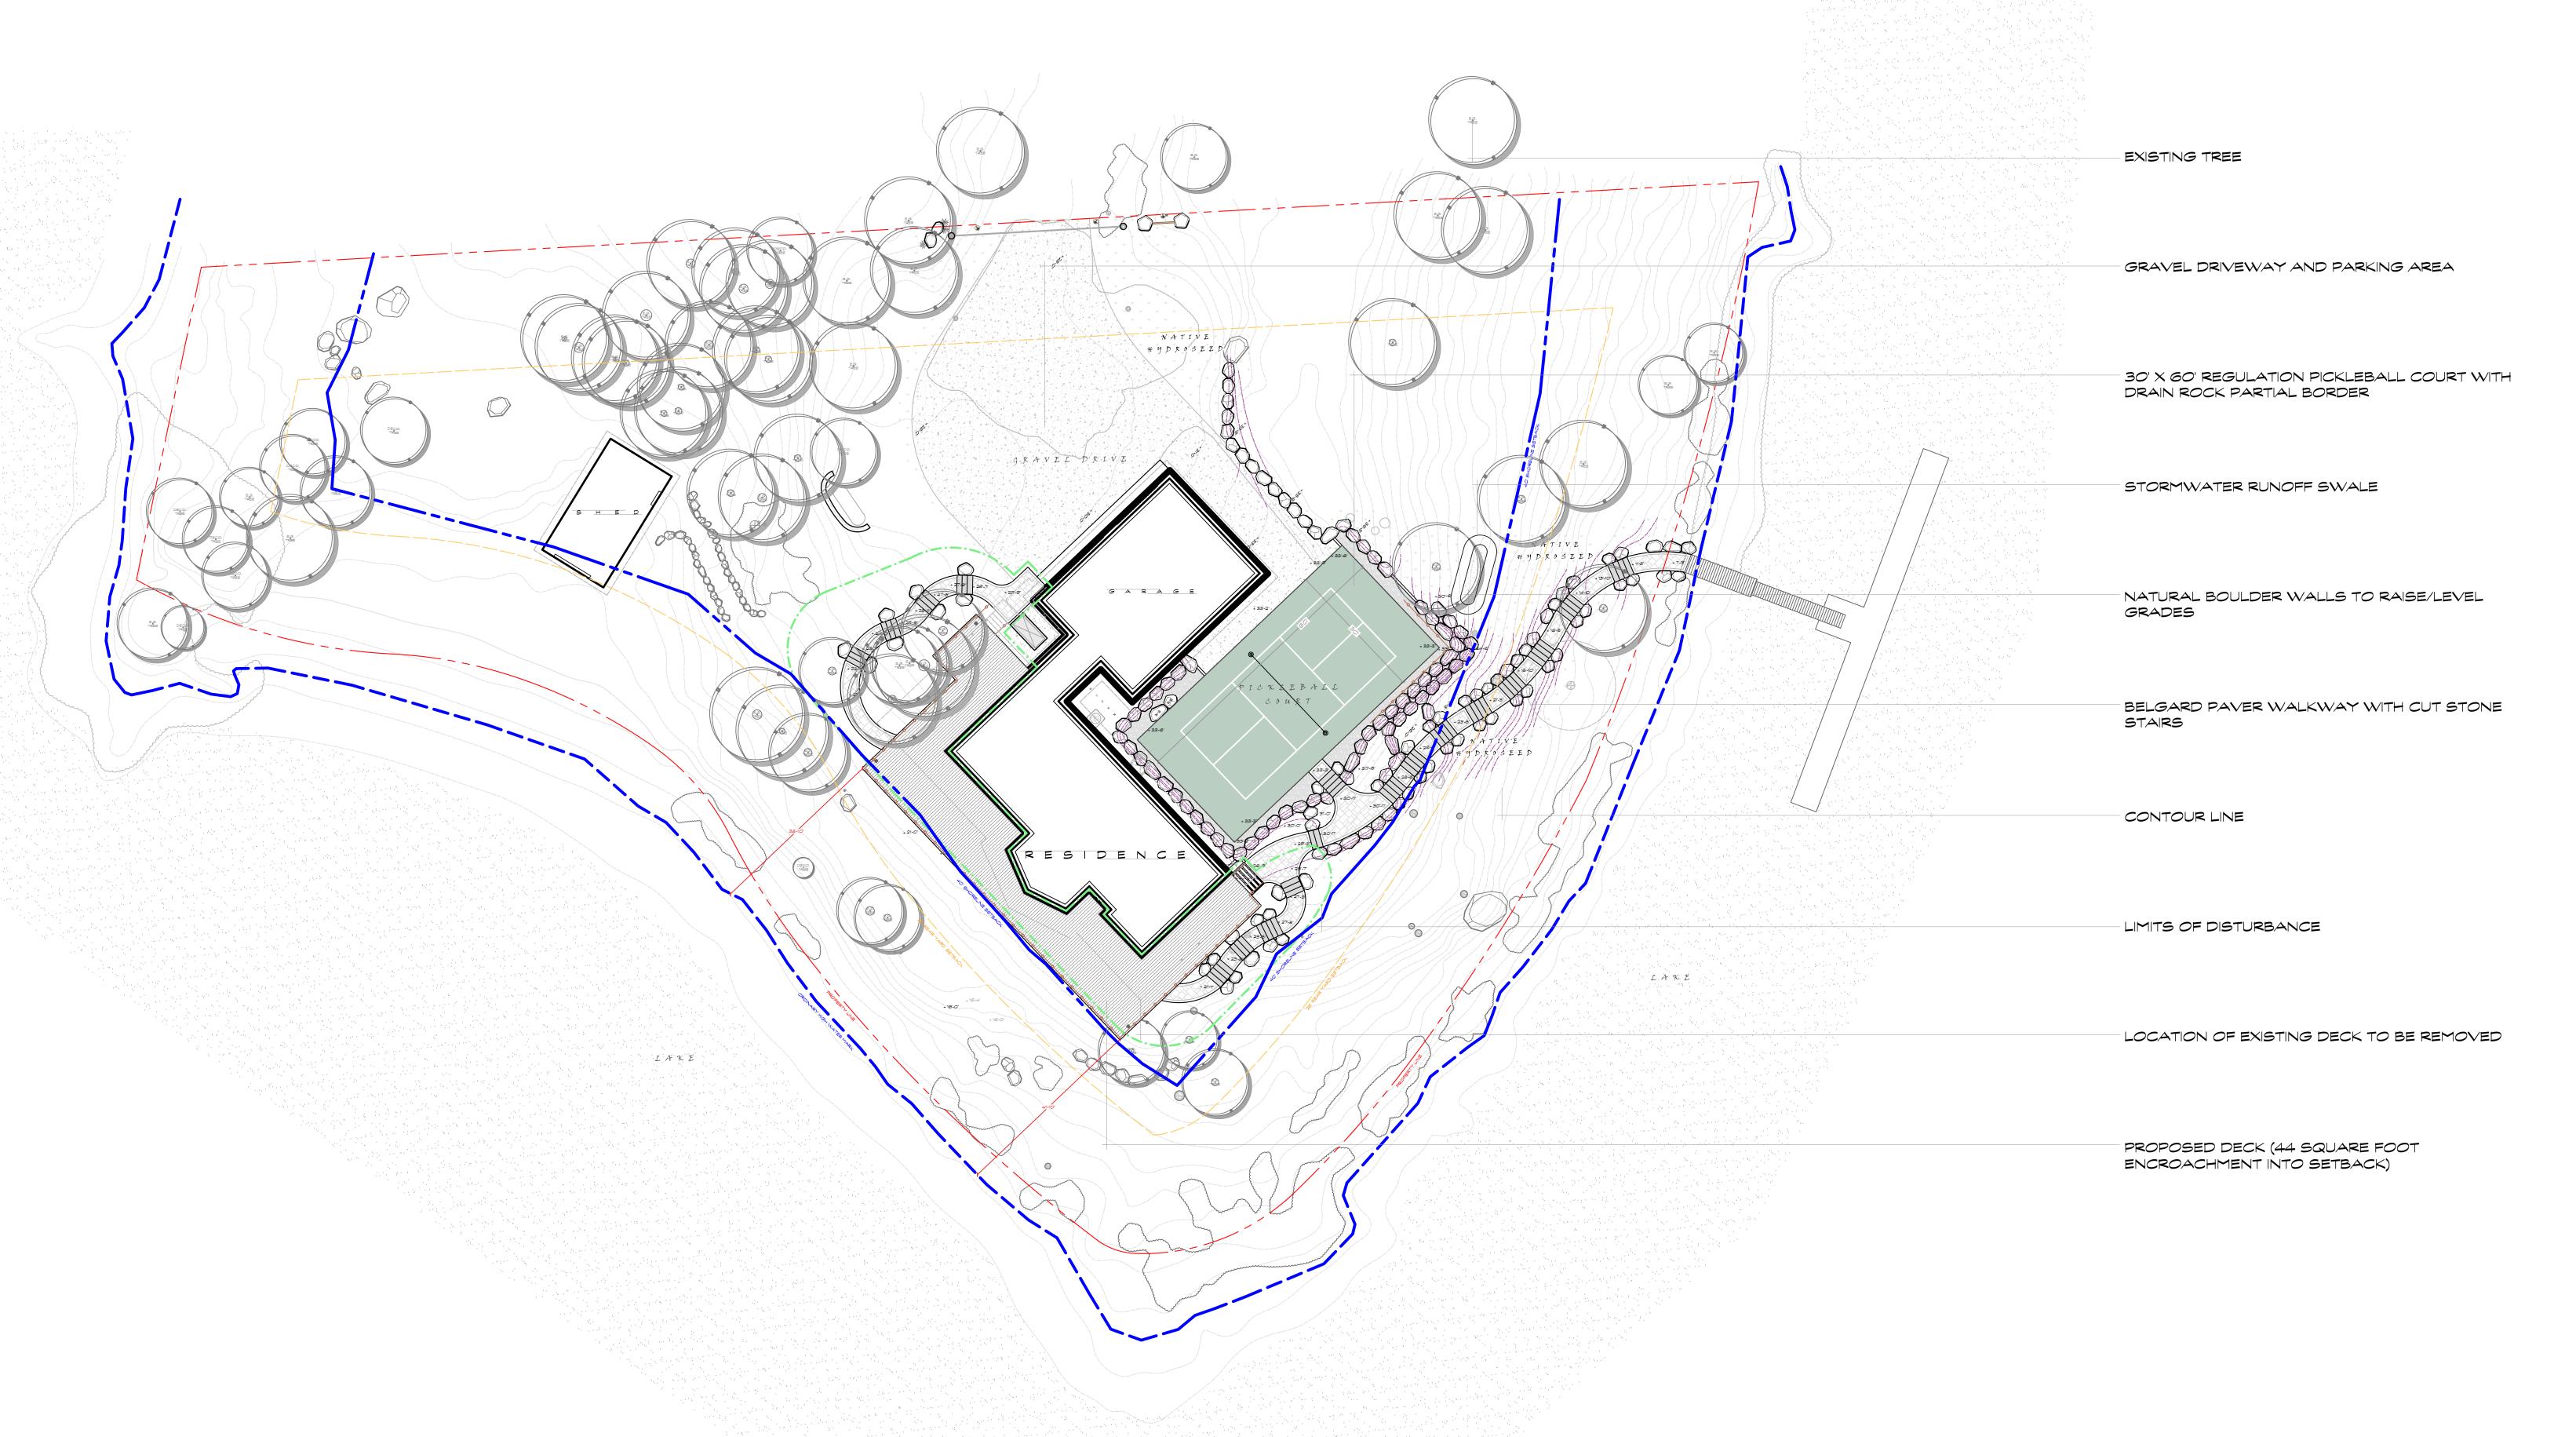

|                              | © ALDERWOOD LANDSCAPING 2025 |                       |            | SDOKANE WA | project >                                                    | sheet > | scale >     | date >            | surveyed by > | drafted by > | reviewed by > | landscape architect > |
|------------------------------|------------------------------|-----------------------|------------|------------|--------------------------------------------------------------|---------|-------------|-------------------|---------------|--------------|---------------|-----------------------|
| www.alderwoodlandscaping.com | phone:                       | fax:<br>>509.467.4183 | toll free: | USA        | PINTO POINT RESIDENCE<br>572 PINTO POINT RD COOLIN, ID 83821 |         | 1" = 20'-0" | 1.21.25<br>PERMIT | NATHAN M.     | ALYSSA A.    | RYAN M.       | MIKE S.               |