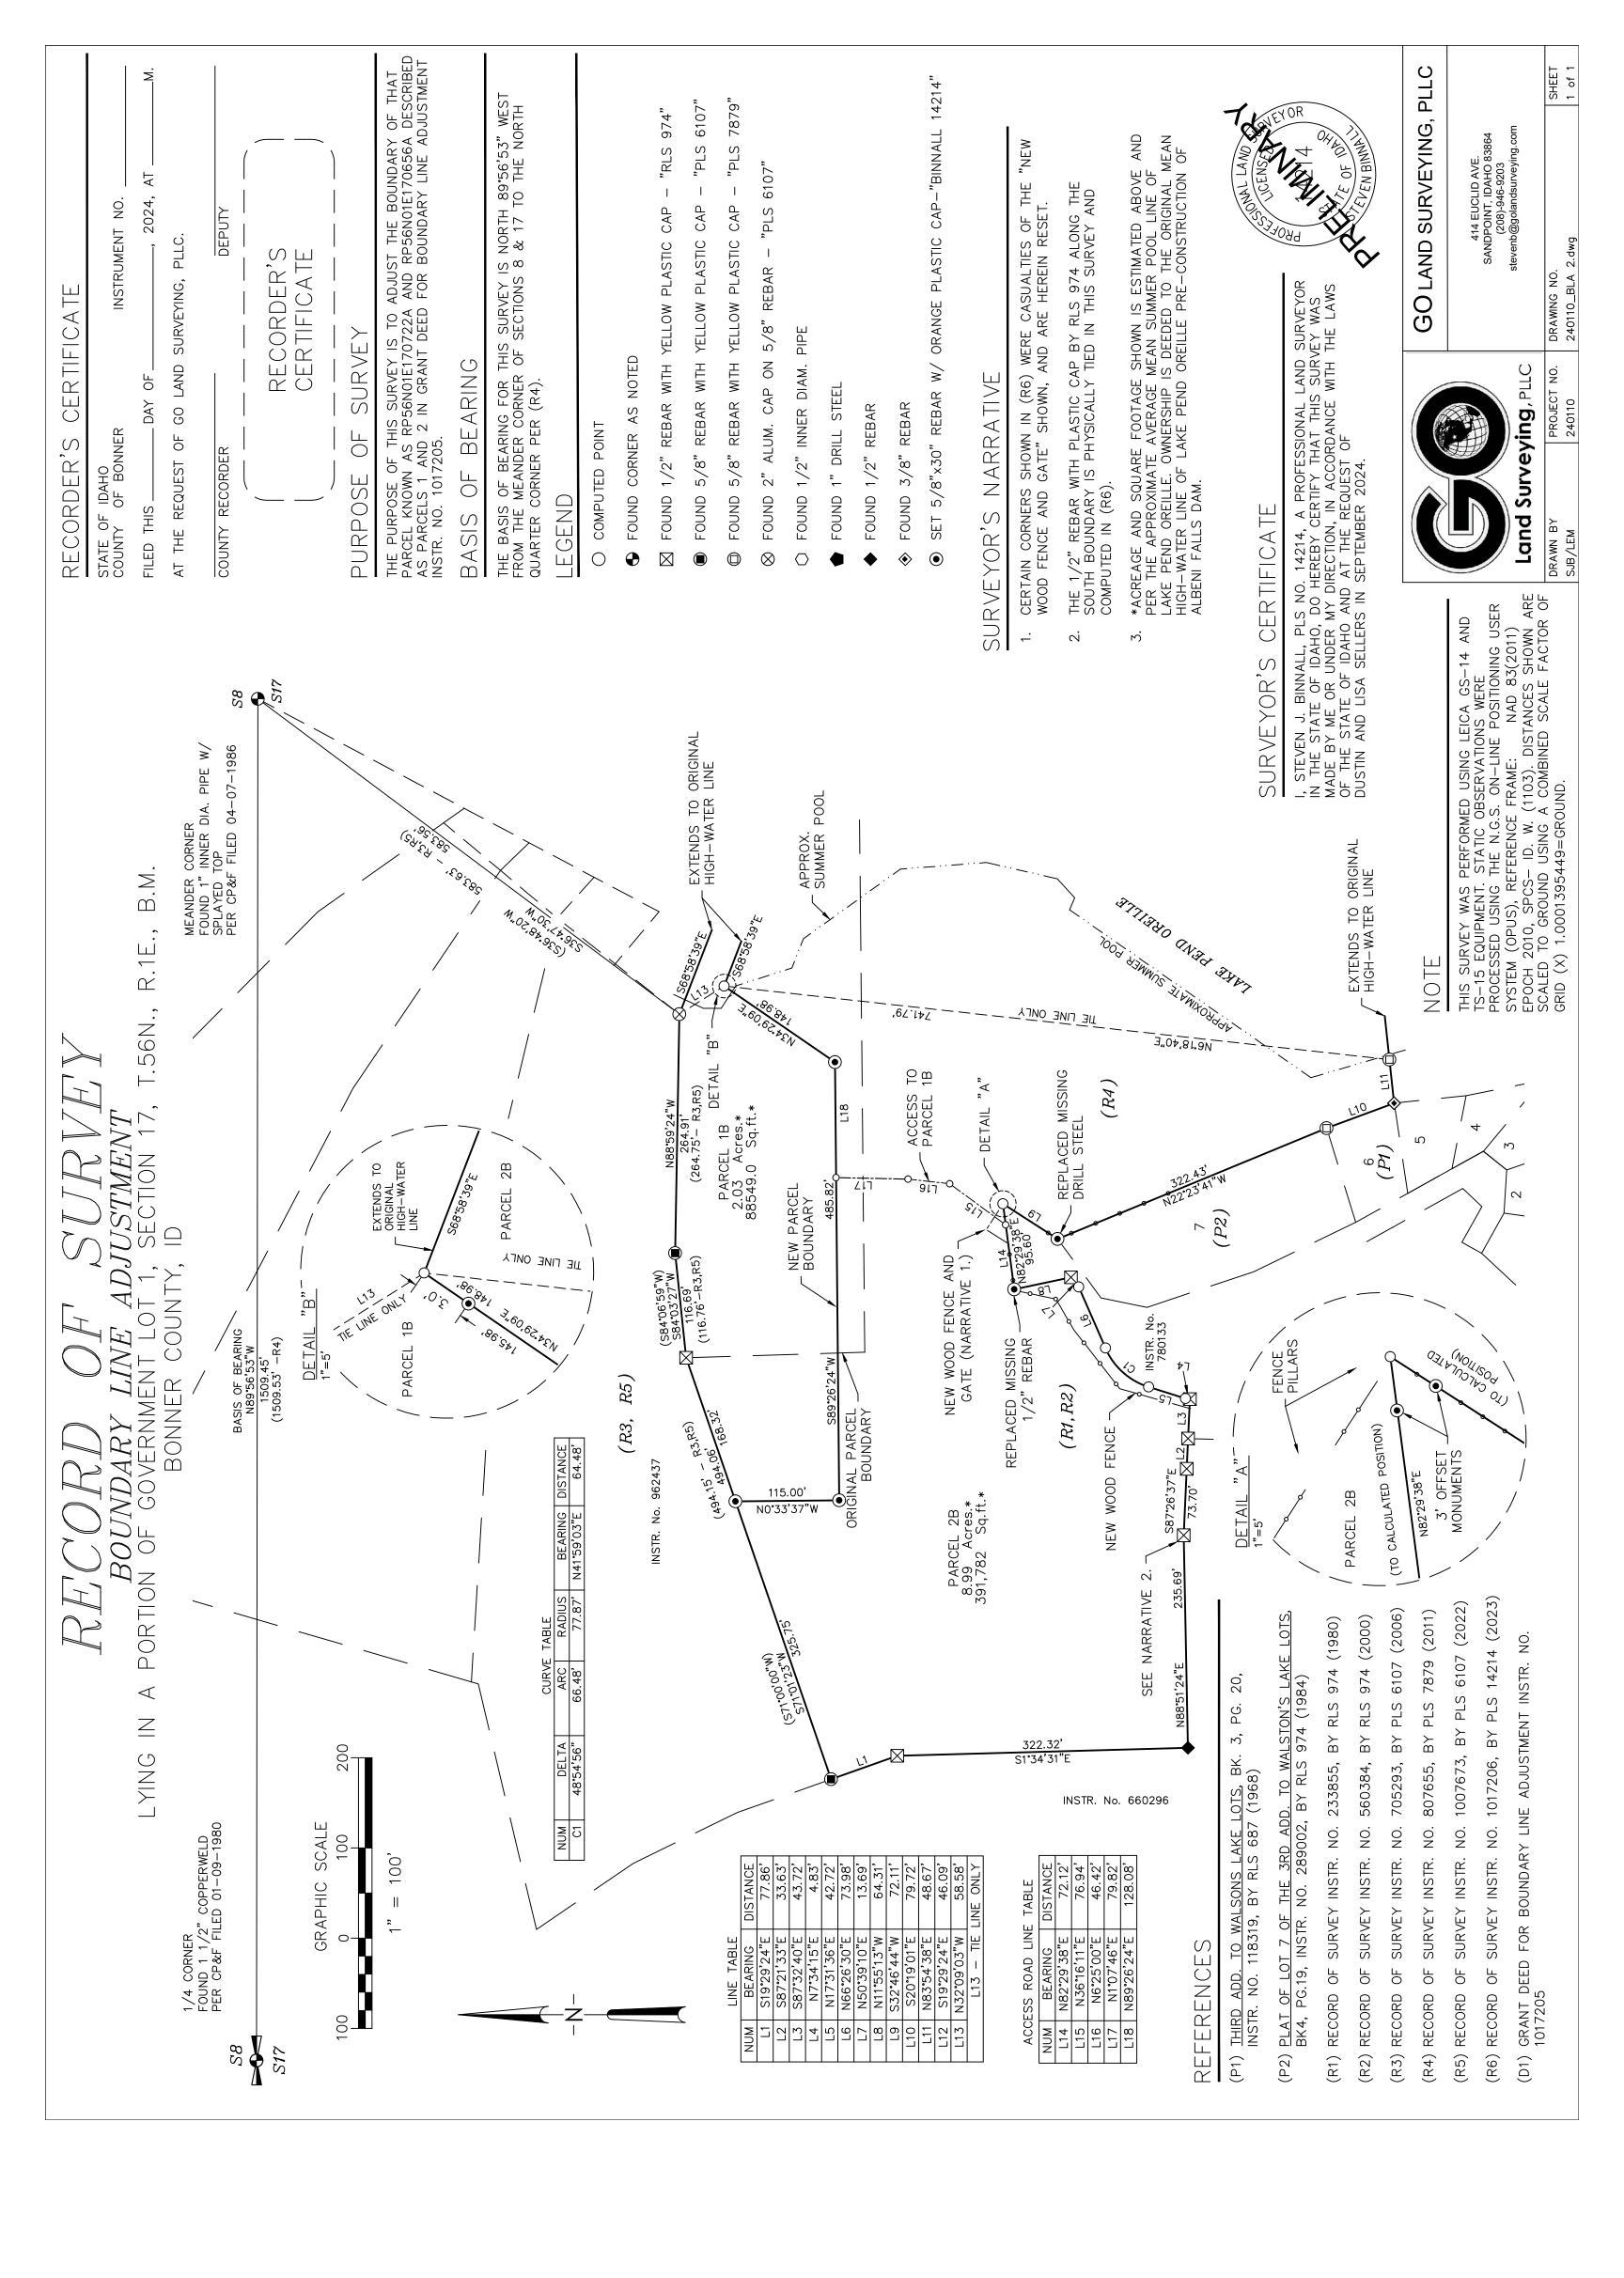

## File VA0013-25 - Variance - Administrative - Depth to Width Ratio

The above-named application has been submitted to the Bonner County Planning Department for processing and has been determined to be complete. The applicants are requesting a variance to the depth to width standards to allow for a depth to width ratio of 3.85:1 where 3.2:1 is the maximum allowed, to complete a Boundary Line Adjustment on a 2.03-acre parcel. The property is zoned Rural 10. The project is located off Elliot Bay Road in Section 17, Township 56 North, Range 1 East, Boise-Meridian.