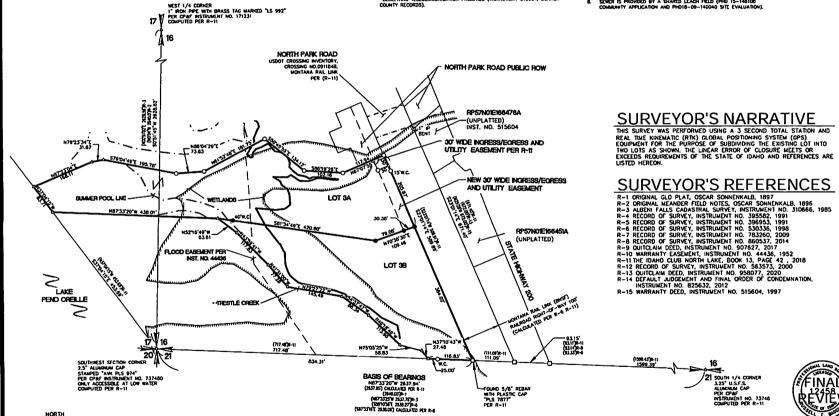

## A REPLAT OF LOT 3 OF THE IDAHO CLUB NORTH LAKE

IN SECTIONS 16 AND 17, TOWNSHIP 57 NORTH, RANGE 1 EAST, BOISE MERIDIAN, BONNER COUNTY, IDAHO

#### **NOTES**

- ALL RITERIORS ARE FROM RECORDS OF BOWER COUNTY, DAVID.

  LOTS JA AND 20 AS SHOWN HORSON MAY BE AFFECTED BY A UTILITY EASEMONT
  WITH MO DEPICE WORTH OR LOCATION BENCHTING WOMENIAN STATES POWER
  COMPANY AND CORRESPONDING LETTER OF ADDRESSED STATES AND
  TODIS, KERNEL TOTALL TO BOWER COUNTY OF ADDRESSED AND THE STATES OF ADDRESSED AND THE STATES OF ADDRESSED AND THE STATES OF ADDRESSED AND THE ADDRESSED AND THE STATES OF ADDRESSED AND THE ADDRESS AND

- M APLAS ADJACENT TO STRUCTURES, FUD. MODIFICATION PROVISIONS APPLY FOR THE PURPOSE OF ESTABLISHING AND MANIFACE ACTS ARTHOUGH THE SURJECT PROCESTIFY A MODIFICATION AND MANIFACE ACTS ARTHOUGH THE SURJECT PROCESTIFY A MODIFICATION AND ARTHOUGH THE SURJECT PROCESSIFY OF ADDITIONAL STRUCTURES WAS A STRUCTURED AND ARTHOUGH THE STRUCTURES WAS A STRUCTURED AND THE SURJECT PROVIDED THE DESCRIPTION WHITE THE PERSONAL PLACE, PROVIDED THE DESCRIPTION OF MANIFACT RESISTING AND ADDITIONAL STRUCTURES OF CULTIVATED AND ADDITIONAL STRUCTURES AND ADDITIONAL STRUCTURE (INTERNATIONAL LIPSAN-MEDIAMO INTERNACE CODE. SECTION 603). ANY STRUCTURE (INTERNATIONAL LIPSAN-MEDIAMO COMMENTARE CODE. SECTION 603). ANY STRUCTURE (INTERNATIONAL LIPSAN-MEDIAMO COMMENTARE CODE. SECTION 603). ANY STRUCTURE (INTERNATIONAL LIPSAN-MEDIAMO COMMENTARE CODE. SECTION 603).

#### **LEGEND**

- SET 5/8" x 24" REBAR WITH PLASTIC CAP
- FOUND 5/8° REBAR WITH YELLOW PLASTIC CAP MARKED WELCH COMER PLS 13444", UNLESS OTHERWISE NOTED
- FOUND 3-1/4" ALLOY CAP, IDAHO TRANSPORTATION DEPARTMENT RIGHT-OF-WAY MONUMENT
- A CALCULATION POINT (NOTHING FOUND OR SET)

### BASIS OF BEARINGS

BASIS OF BEARINGS IS \$87"33"20"E ALONG THE SOUTH UNE OF THE SOUTHWEST 1/4 OF SECTION 16 PER R-11.

REPLAT OF LOT 3 OF THE IDAHO CLUB NORTH LAKE

> 1319 NORTH DIVISION AVENUE SANDPOINT, IDAHO 83864, (208) 263-4160 SHT\_2\_OF\_2