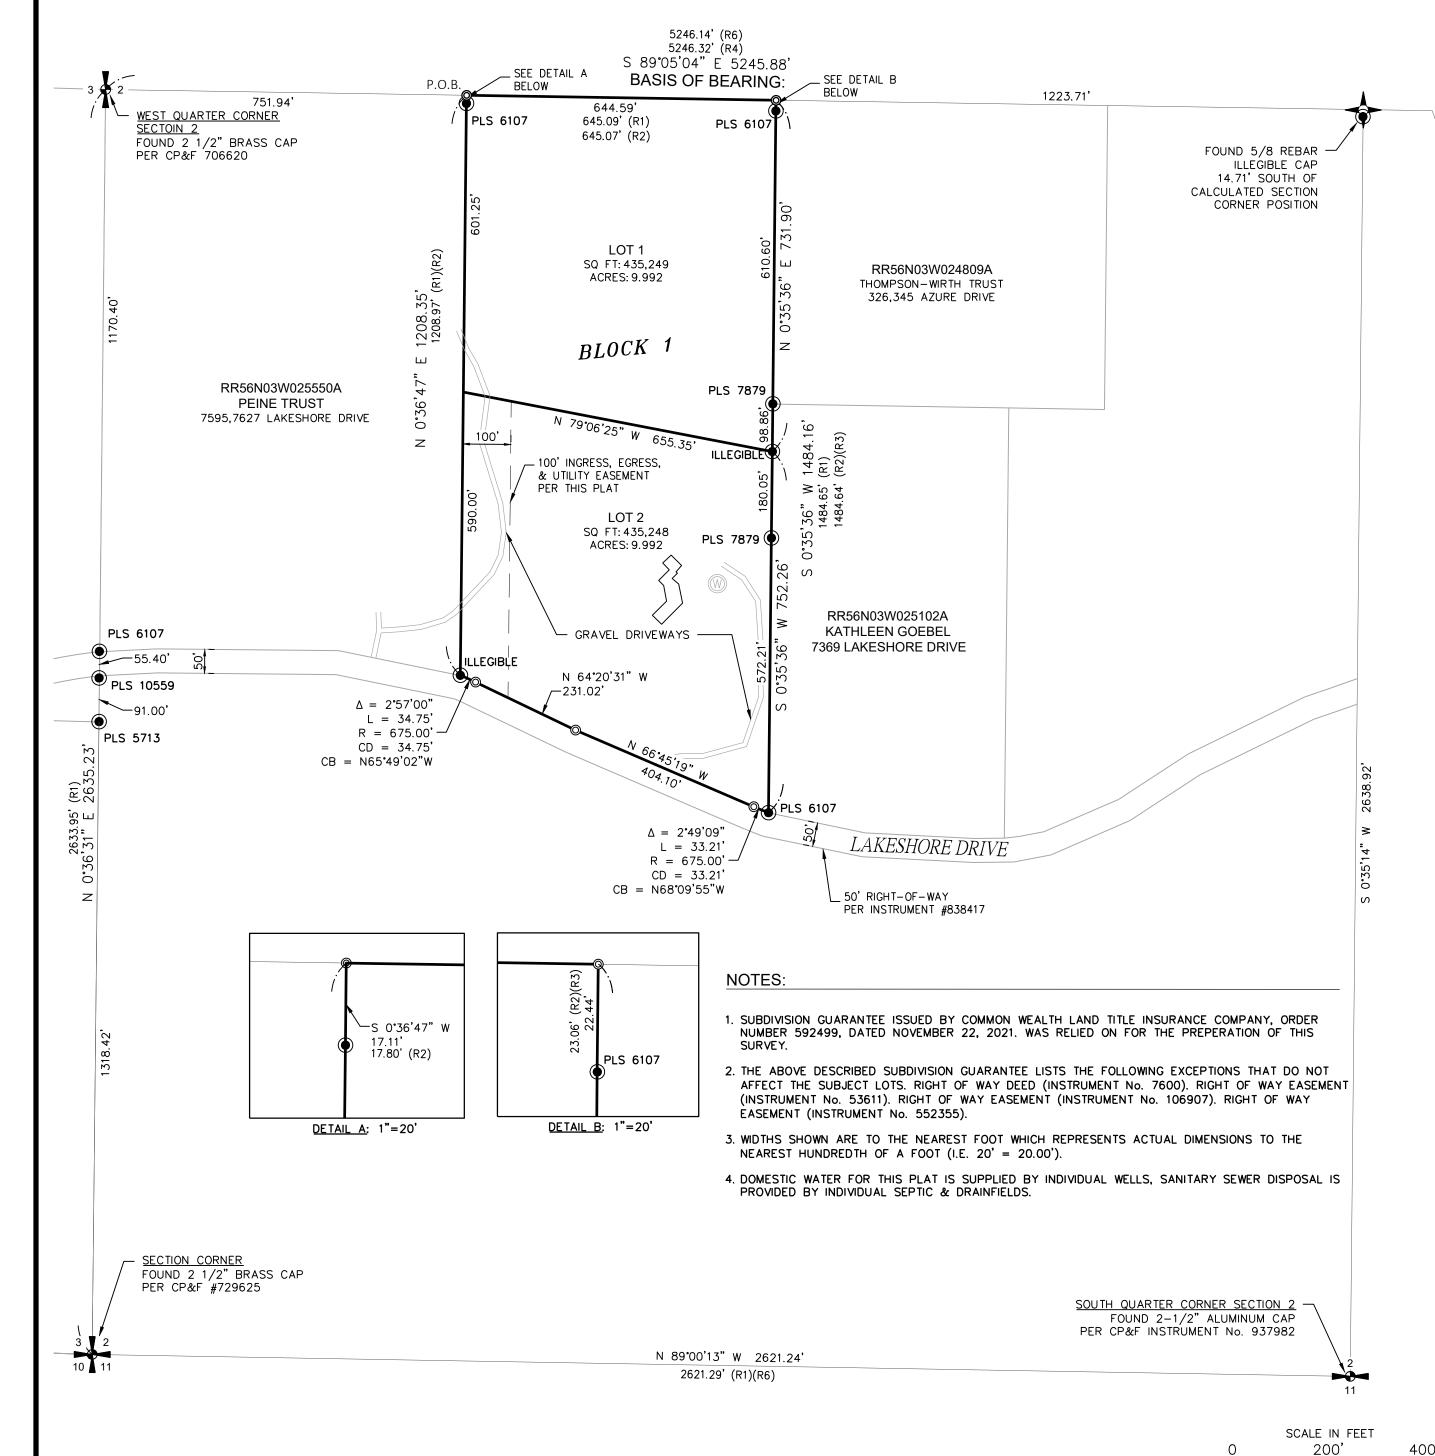

TED THIS DAY OF, 2022.                                                                                                     |
|                                                                                                                              |
|                                                                                                                              |
|                                                                                                                              |

BONNER COUNTY TREASURER

PAGE 1 OF 2



3882 North Schreiber Way Suite 104 Coeur d'Alene, ID 83815 (208) 635-5825

## CROOKED TREE

LOCATED IN THE PORTION OF THE NW 1/4 OF THE SW 1/4 OF SECTION 2, TOWNSHIP 56 NORTH, RANGE 3 WEST, BOISE MERIDIAN, BONNER COUNTY, IDAHO

PAGE: BOOK: INST#



EAST QUARTER CORNER 2625.87' (R6) SECTION 2 FOUND 2" BRASS CAP PER CP&F 625274

#### **BASIS OF BEARING:**

2625.64

2626.22' (R4)

THE BASIS OF BEARINGS FOR THIS SURVEY WAS ESTABLISHED BY GPS CONTROL COORDINATES DERIVED FROM NGS OPUS SOLUTIONS USING A REFERENCE FRAME OF NAD83 (2011)(EPOCH: 2010.000) ALL BEARINGS REFER TO THE IDAHO COORDINATE SYSTEM OF 1983, WEST ZONE, (1103) - US SURVEY FT. REFER TO THE DRAWING FOR SPECIFIC LINES AND MONUMENTS USED.

DISTANCES SHOWN HAVE BEEN CONVERTED FROM GRID TO GROUND USING A COMBINED ADJUSTMENT FACTOR (CAF) OF 1.0001075085.

#### **REFERENCES:**

- (R1) RECORD OF SURVEY BY LANCE G. MILLER, PLS 6107, DATED MAY 19, 1994, RECORDED AS INSTRUMENT No. 445645, BONNER COUNTY RECORDS.
- (R2) RECORD OF SURVEY BY LANCE G. MILLER, PLS 6107, DATED OCT 25, 2000,