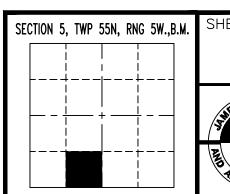

# COCKATOO CREST

## SECTION 5, TOWNSHIP 55 NORTH, RANGE 5 WEST, B.M., BONNER COUNTY, IDAHO

|  | <b>COUNTY</b> | <b>SURVEYOR'S</b> | <b>CERTIFICATE</b> |
|--|---------------|-------------------|--------------------|
|--|---------------|-------------------|--------------------|

#### **SURVEY NARRATIVE**

THE PURPOSE OF THIS SURVEY WAS IDENTIFY AND MONUMENT THE BOUNDARY OF BONNER COUNTY PARCEL NUMBER RP55N05W056600A AND TO DIVIDE SAID PARCEL INTO TWO (2) INDIVIDUAL LOTS AS SHOWN HEREON.