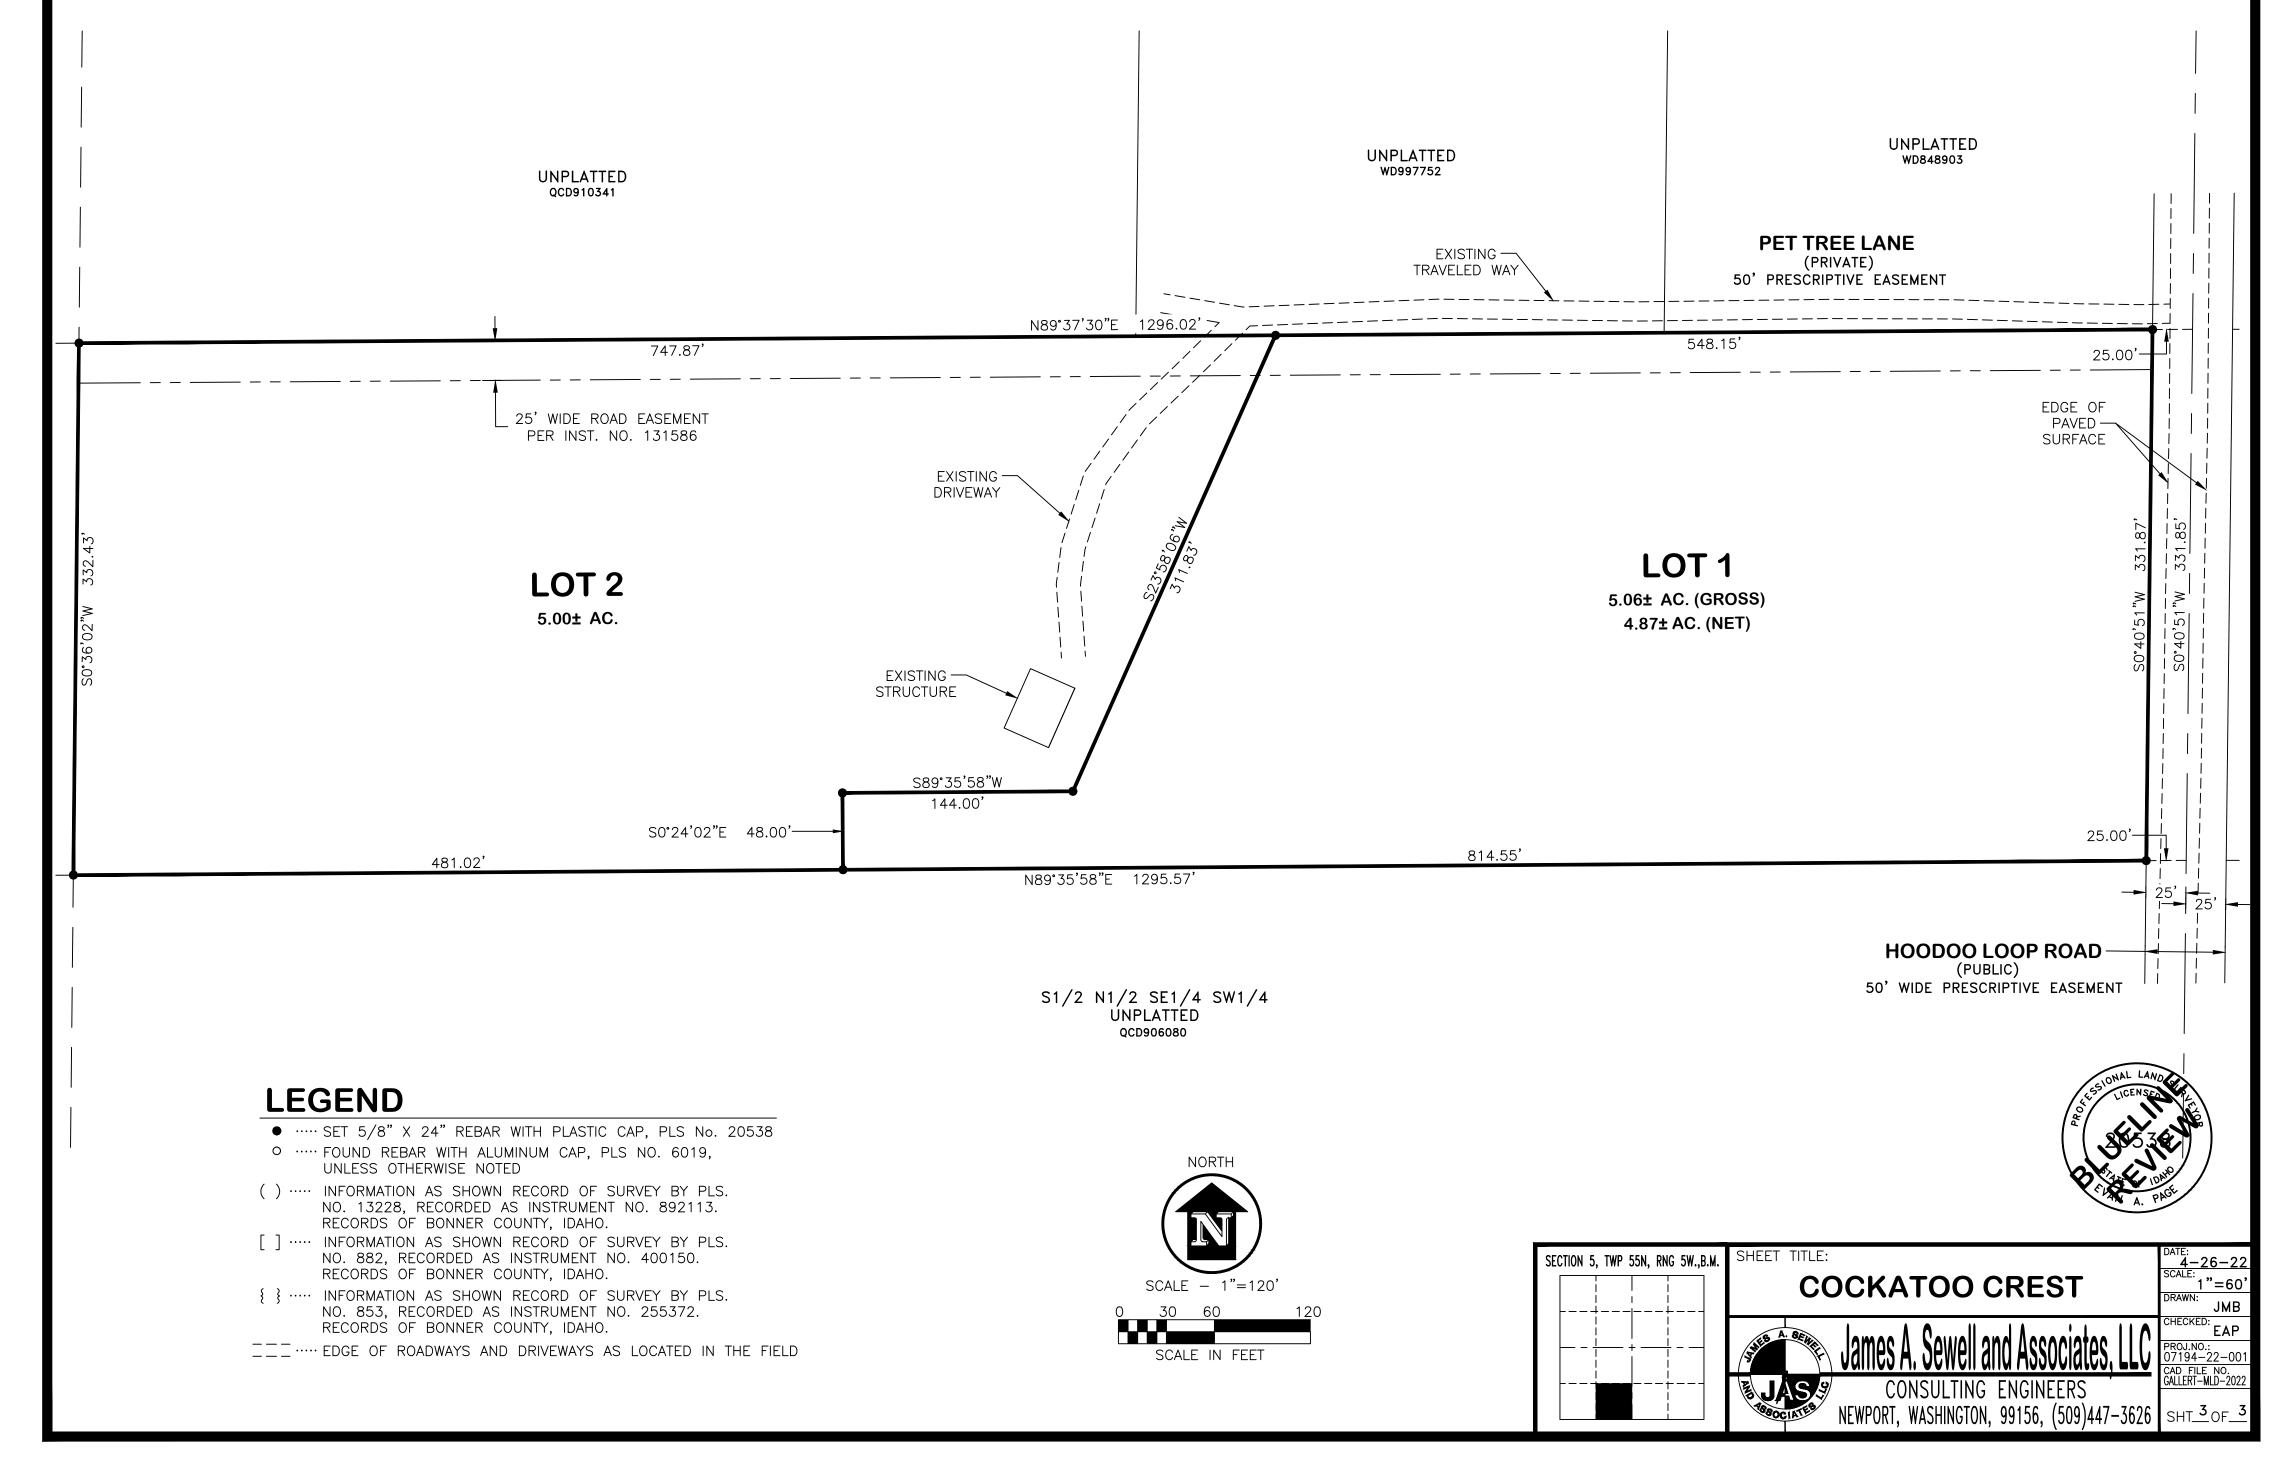

# COCKATOO CREST

## SECTION 5, TOWNSHIP 55 NORTH, RANGE 5 WEST, B.M., BONNER COUNTY, IDAHO

|  | <b>COUNTY</b> | <b>SURVEYOR'S</b> | <b>CERTIFICATE</b> |
|--|---------------|-------------------|--------------------|
|--|---------------|-------------------|--------------------|

#### **SURVEY NARRATIVE**

THE PURPOSE OF THIS SURVEY WAS IDENTIFY AND MONUMENT THE BOUNDARY OF BONNER COUNTY PARCEL NUMBER RP55N05W056600A AND TO DIVIDE SAID PARCEL INTO TWO (2) INDIVIDUAL LOTS AS SHOWN HEREON.

BEING THE NORTH HALF OF THE NORTH HALF OF THE SOUTHEAST QUARTER OF THE SOUTHWEST QUARTER OF SAID SECTION 5.

SUBJECT TO THE HOO DOO LOOP ROAD RIGHT-OF-WAY.

WATER WILL BE PROVIDED BY INDIVIDUAL WELLS

SEWER WILL BE PROVIDED BY INDIVIDUAL SEPTIC TANKS AND LEACH FIELDS.

What zoning districts border the project site?

| North: Rural   | 5                                                                 | East: Rural 5                                                                           |
|----------------|-------------------------------------------------------------------|-----------------------------------------------------------------------------------------|
| South: Rural   | 5                                                                 | West: Rural 5                                                                           |
| Compreher      | nsive plan designation:                                           |                                                                                         |
| Uses of the    | e surrounding land (describe lot size                             | es, structures, uses):                                                                  |
| North: Reside  | ential                                                            |                                                                                         |
| South: Reside  | ential                                                            |                                                                                         |
| East: Resident | tial                                                              |                                                                                         |
| West: Residen  | ntial                                                             |                                                                                         |
| Within Are     | a of City Impact: Yes: No: 🗸                                      | If yes, which city?:                                                                    |
| Detailed Di    | · · · · · · · · · · · · · · · · · · ·                             | nto Hood Doo Loop, proceed roughly 3 miles turn West on to Pet Tree Lane and the parcel |
| Existing p     | AL PROJECT DESCRIPTION: lat recording information: cation is for: |                                                                                         |
| Proposed lo    |                                                                   | Depth to Width Ratio (D:W)                                                              |
| Lot #1         | Proposed acreage: 5.06                                            | Departe wider Ratio (2.w)                                                               |
| Lot #2         | Proposed acreage: 5.00                                            |                                                                                         |
| Lot #3         | Proposed acreage:                                                 |                                                                                         |
| Lot #4         | Proposed acreage:                                                 |                                                                                         |
| Remainder      |                                                                   | N/A                                                                                     |
| Describe th    | ne land division proposal and result                              | ing acreage: Split of 10.06 acre parcel in to two lots, including easements             |
|                | PRMATION: vide a detailed description of the foll                 | lowing land footungs                                                                    |
|                |                                                                   | ted maximum slope, rock outcroppings, benches, etc:                                     |
| Flat.          | y (lay of the failu), including estima                            | ted maximum stope, rock outeroppings, benefites, etc.                                   |
| Water cour     | rses (lakes, streams, rivers & other                              | bodies of water):                                                                       |
| Springs &      | wells: N/A.                                                       |                                                                                         |
|                |                                                                   |                                                                                         |