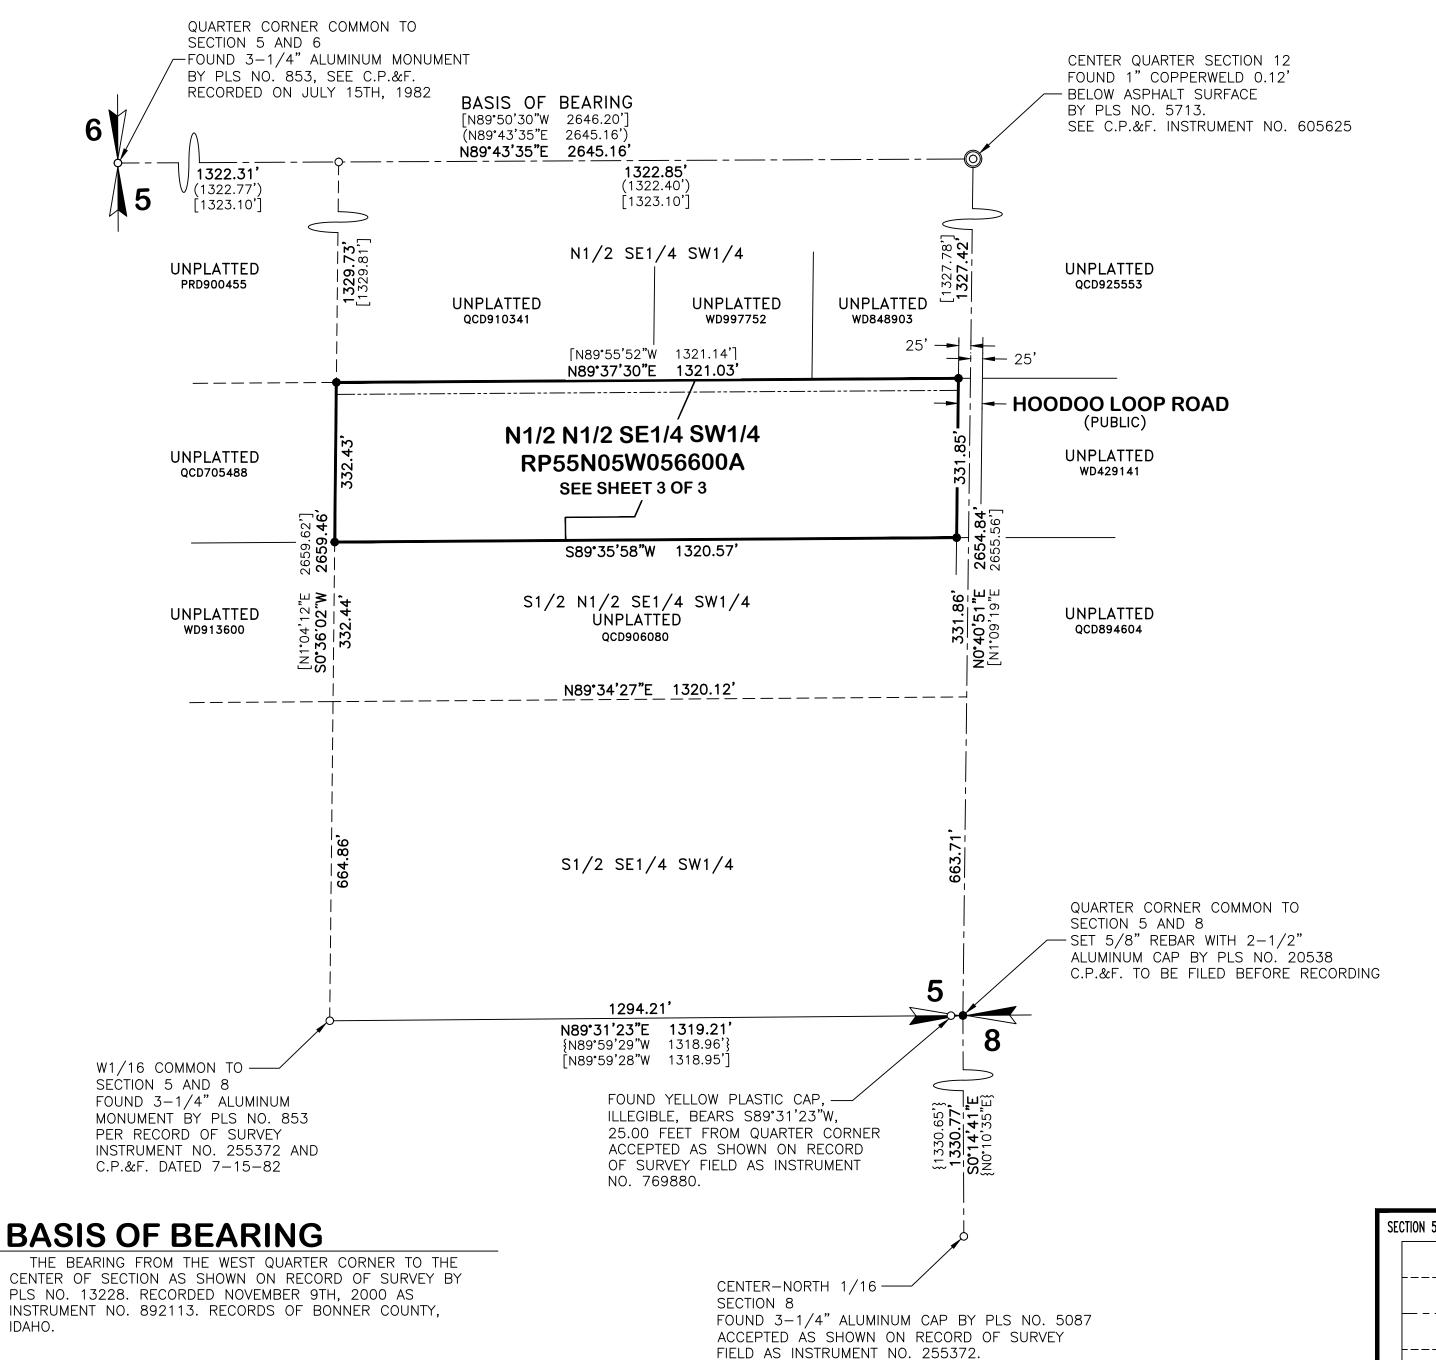

BEING THE NORTH HALF OF THE NORTH HALF OF THE SOUTHEAST QUARTER OF THE SOUTHWEST QUARTER OF SAID SECTION 5.

SUBJECT TO THE HOO DOO LOOP ROAD RIGHT-OF-WAY.

WATER WILL BE PROVIDED BY INDIVIDUAL WELLS

SEWER WILL BE PROVIDED BY INDIVIDUAL SEPTIC TANKS AND LEACH FIELDS.

#### SUBJECT TO THE FOLLOWING

PER PRELIMINARY RESEARCH REPORT ISSUED BY TITLEONE A TITLE & ESCROW CO. FILE NO. 22445911, DATED 2-17-22.

THE RIGHT OF THE PUBLIC FOR EASEMENTS AND RIGHTS-OF-WAY FOR PUBLIC ROADS

RECORDED: JANUARY 17, 1940, BK 62 OF DEEDS, PG 86

25' WIDE ROAD EASEMENT ALONG NORTH LINE

RECORDED: JANUARY 7, 1971

#### **SURVEY NARRATIVE**

THE PURPOSE OF THIS SURVEY WAS IDENTIFY AND MONUMENT THE BOUNDARY OF BONNER COUNTY PARCEL NUMBER RP55N05W056600A AND TO DIVIDE SAID PARCEL INTO TWO (2) INDIVIDUAL LOTS AS SHOWN HEREON.

#### **LEGEND**

- ···· SET 5/8" X 24" REBAR WITH PLASTIC CAP, PLS No. 20538 O ..... FOUND REBAR WITH ALUMINUM CAP, PLS NO. 6019,
- ( ) .... INFORMATION AS SHOWN RECORD OF SURVEY BY PLS. NO. 13228, RECORDED AS INSTRUMENT NO. 892113. RECORDS OF BONNER COUNTY, IDAHO.

UNLESS OTHERWISE NOTED

- .... INFORMATION AS SHOWN RECORD OF SURVEY BY PLS. NO. 882, RECORDED AS INSTRUMENT NO. 400150. RECORDS OF BONNER COUNTY, IDAHO.
- .... INFORMATION AS SHOWN RECORD OF SURVEY BY PLS. NO. 853, RECORDED AS INSTRUMENT NO. 255372. RECORDS OF BONNER COUNTY, IDAHO.