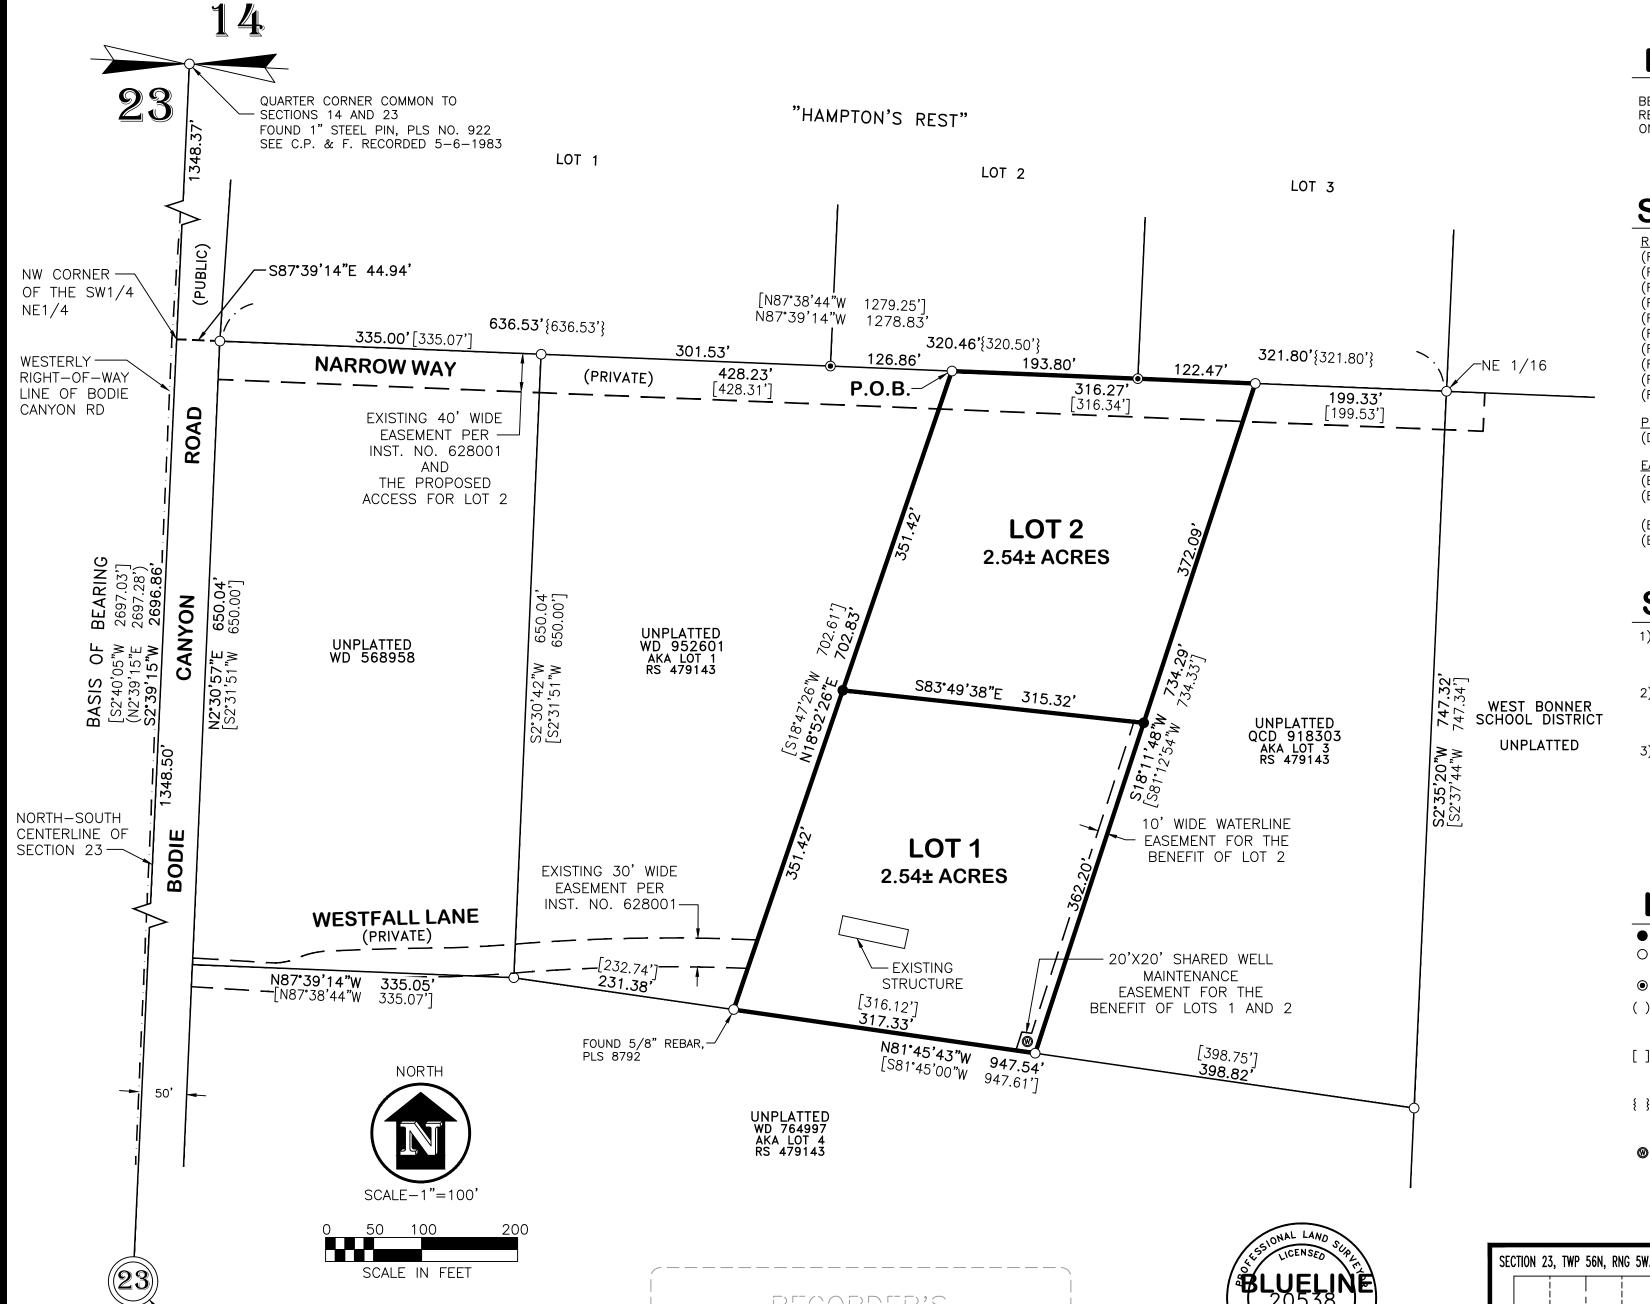

#### MINOR LAND DIVISION APPLICATION

| FOR OFFICE USE                                        | ONLY:               |            |         |                                      |                |    |  |
|-------------------------------------------------------|---------------------|------------|---------|--------------------------------------|----------------|----|--|
| FILE # RECEIVED:                                      |                     |            |         |                                      |                |    |  |
| PROJECT DESCRI                                        | PTION:              |            | 1       |                                      |                |    |  |
| Name of Minor Land                                    | l Division plat:Fed | ora Acres  |         |                                      |                |    |  |
| APPLICANT INFOR                                       | MATION:             |            |         |                                      |                |    |  |
| Landowner's name:                                     | Sandra R. Fedora    |            |         |                                      |                |    |  |
| Mailing address: 127                                  | Westfall Lane       |            |         |                                      |                |    |  |
| City:Priest River                                     |                     | 12         | State:  | )                                    | Zip code:83856 | 3  |  |
| Telephone:208-661-740                                 | 04                  |            | Fax:    |                                      |                |    |  |
| E-mail:naseyn@outlook                                 | .com                |            |         |                                      |                |    |  |
| REPRESENTATIVE                                        |                     | V:         |         |                                      |                |    |  |
| Representative's nar                                  |                     |            |         |                                      |                |    |  |
| Company name: Jam                                     |                     | es         |         |                                      |                |    |  |
| Mailing address: 600                                  | 4th Street West     |            | 01.1.1  | WEEKO SE WATERWAYE BENKEN KONGRESSON | 72:            |    |  |
| City:Newport                                          | 20                  |            | State:\ | /VA                                  | Zip code:9915  | 10 |  |
| Telephone: 509-447-362                                |                     |            | Fax:    |                                      |                |    |  |
| E-mail:jbailey@jasewell.                              | COM                 |            |         |                                      |                |    |  |
| ADDITIONAL APPL                                       | ICANT REPRESE       | NTATIVE IN | FORMA   | TION:                                |                |    |  |
| Name/Relationship                                     | to the project:     |            |         |                                      |                |    |  |
| Company name:                                         |                     |            |         |                                      |                |    |  |
| Mailing address:                                      |                     |            |         |                                      |                |    |  |
| City:                                                 |                     |            | State:  |                                      | Zip code:      |    |  |
| Telephone:                                            |                     |            | Fax:    |                                      |                |    |  |
| E-mail:                                               |                     |            |         |                                      |                |    |  |
| PARCEL INFORMA                                        | rion:               |            |         |                                      |                |    |  |
| Section #:23 Township:56 Range:5W Parcel acreage:5.08 |                     |            |         |                                      |                |    |  |
| Parcel # (s):RP56N05W231240A                          |                     |            |         |                                      |                |    |  |
| Legal description:Tax 169                             |                     |            |         |                                      |                |    |  |
| Current zoning:Suburban Current use:Residential       |                     |            |         |                                      |                |    |  |
| What zoning districts border the project site?        |                     |            |         |                                      |                |    |  |

| North:Suburban                                                                                                                                                                                                                                                                                                                                                                                                                                                                                                                                                                                                                                                                                                                                                                                                                                                                                                                                                                                                                                                                                                                                                                                                                                                                                                                                                                                                                                                                                                                                                                                                                                                                                                                                                                                                                                                                                                                                                                                                                                                                                                                |                                                                                                   | East:City of Priest River                                                              |  |  |  |  |  |
|-------------------------------------------------------------------------------------------------------------------------------------------------------------------------------------------------------------------------------------------------------------------------------------------------------------------------------------------------------------------------------------------------------------------------------------------------------------------------------------------------------------------------------------------------------------------------------------------------------------------------------------------------------------------------------------------------------------------------------------------------------------------------------------------------------------------------------------------------------------------------------------------------------------------------------------------------------------------------------------------------------------------------------------------------------------------------------------------------------------------------------------------------------------------------------------------------------------------------------------------------------------------------------------------------------------------------------------------------------------------------------------------------------------------------------------------------------------------------------------------------------------------------------------------------------------------------------------------------------------------------------------------------------------------------------------------------------------------------------------------------------------------------------------------------------------------------------------------------------------------------------------------------------------------------------------------------------------------------------------------------------------------------------------------------------------------------------------------------------------------------------|---------------------------------------------------------------------------------------------------|----------------------------------------------------------------------------------------|--|--|--|--|--|
| South: City of Pr                                                                                                                                                                                                                                                                                                                                                                                                                                                                                                                                                                                                                                                                                                                                                                                                                                                                                                                                                                                                                                                                                                                                                                                                                                                                                                                                                                                                                                                                                                                                                                                                                                                                                                                                                                                                                                                                                                                                                                                                                                                                                                             | iest River                                                                                        | West:Suburban                                                                          |  |  |  |  |  |
| Comprehensi                                                                                                                                                                                                                                                                                                                                                                                                                                                                                                                                                                                                                                                                                                                                                                                                                                                                                                                                                                                                                                                                                                                                                                                                                                                                                                                                                                                                                                                                                                                                                                                                                                                                                                                                                                                                                                                                                                                                                                                                                                                                                                                   | ve plan designation:                                                                              |                                                                                        |  |  |  |  |  |
| Uses of the su                                                                                                                                                                                                                                                                                                                                                                                                                                                                                                                                                                                                                                                                                                                                                                                                                                                                                                                                                                                                                                                                                                                                                                                                                                                                                                                                                                                                                                                                                                                                                                                                                                                                                                                                                                                                                                                                                                                                                                                                                                                                                                                | arrounding land (describe lot siz                                                                 | zes, structures, uses):                                                                |  |  |  |  |  |
| North:Undevelo                                                                                                                                                                                                                                                                                                                                                                                                                                                                                                                                                                                                                                                                                                                                                                                                                                                                                                                                                                                                                                                                                                                                                                                                                                                                                                                                                                                                                                                                                                                                                                                                                                                                                                                                                                                                                                                                                                                                                                                                                                                                                                                | ped 5 acre lots                                                                                   |                                                                                        |  |  |  |  |  |
| South: Undevel                                                                                                                                                                                                                                                                                                                                                                                                                                                                                                                                                                                                                                                                                                                                                                                                                                                                                                                                                                                                                                                                                                                                                                                                                                                                                                                                                                                                                                                                                                                                                                                                                                                                                                                                                                                                                                                                                                                                                                                                                                                                                                                | oped 13.4 acre parcel                                                                             |                                                                                        |  |  |  |  |  |
| East:Undevelope                                                                                                                                                                                                                                                                                                                                                                                                                                                                                                                                                                                                                                                                                                                                                                                                                                                                                                                                                                                                                                                                                                                                                                                                                                                                                                                                                                                                                                                                                                                                                                                                                                                                                                                                                                                                                                                                                                                                                                                                                                                                                                               | ed 5 acre lot                                                                                     |                                                                                        |  |  |  |  |  |
| West:Residentia                                                                                                                                                                                                                                                                                                                                                                                                                                                                                                                                                                                                                                                                                                                                                                                                                                                                                                                                                                                                                                                                                                                                                                                                                                                                                                                                                                                                                                                                                                                                                                                                                                                                                                                                                                                                                                                                                                                                                                                                                                                                                                               | 5 acre lot; single residence w/ outbuilding                                                       |                                                                                        |  |  |  |  |  |
| Within Area o                                                                                                                                                                                                                                                                                                                                                                                                                                                                                                                                                                                                                                                                                                                                                                                                                                                                                                                                                                                                                                                                                                                                                                                                                                                                                                                                                                                                                                                                                                                                                                                                                                                                                                                                                                                                                                                                                                                                                                                                                                                                                                                 | f City Impact: Yes: No: 🗸                                                                         | If yes, which city?:                                                                   |  |  |  |  |  |
| A DESCRIPTION OF THE PROPERTY | ctions to Site: Head north on Bodie Canyo<br>prox. a half mile; westfall road will be on the righ | on Road from Highway 2 at the base of the hill entering into Priest River from the at. |  |  |  |  |  |
| Existing plat                                                                                                                                                                                                                                                                                                                                                                                                                                                                                                                                                                                                                                                                                                                                                                                                                                                                                                                                                                                                                                                                                                                                                                                                                                                                                                                                                                                                                                                                                                                                                                                                                                                                                                                                                                                                                                                                                                                                                                                                                                                                                                                 | PROJECT DESCRIPTION:<br>recording information:N/A                                                 |                                                                                        |  |  |  |  |  |
|                                                                                                                                                                                                                                                                                                                                                                                                                                                                                                                                                                                                                                                                                                                                                                                                                                                                                                                                                                                                                                                                                                                                                                                                                                                                                                                                                                                                                                                                                                                                                                                                                                                                                                                                                                                                                                                                                                                                                                                                                                                                                                                               | ion is for :Minor Land Division                                                                   |                                                                                        |  |  |  |  |  |
| Proposed lots:                                                                                                                                                                                                                                                                                                                                                                                                                                                                                                                                                                                                                                                                                                                                                                                                                                                                                                                                                                                                                                                                                                                                                                                                                                                                                                                                                                                                                                                                                                                                                                                                                                                                                                                                                                                                                                                                                                                                                                                                                                                                                                                |                                                                                                   | Depth to Width Ratio (D:W)                                                             |  |  |  |  |  |
| Lot #1                                                                                                                                                                                                                                                                                                                                                                                                                                                                                                                                                                                                                                                                                                                                                                                                                                                                                                                                                                                                                                                                                                                                                                                                                                                                                                                                                                                                                                                                                                                                                                                                                                                                                                                                                                                                                                                                                                                                                                                                                                                                                                                        | Proposed acreage: 2.54                                                                            | 1:1                                                                                    |  |  |  |  |  |
| Lot #2                                                                                                                                                                                                                                                                                                                                                                                                                                                                                                                                                                                                                                                                                                                                                                                                                                                                                                                                                                                                                                                                                                                                                                                                                                                                                                                                                                                                                                                                                                                                                                                                                                                                                                                                                                                                                                                                                                                                                                                                                                                                                                                        | Proposed acreage:2.54                                                                             | 1:1                                                                                    |  |  |  |  |  |
| Lot #3                                                                                                                                                                                                                                                                                                                                                                                                                                                                                                                                                                                                                                                                                                                                                                                                                                                                                                                                                                                                                                                                                                                                                                                                                                                                                                                                                                                                                                                                                                                                                                                                                                                                                                                                                                                                                                                                                                                                                                                                                                                                                                                        | Proposed acreage:                                                                                 |                                                                                        |  |  |  |  |  |
| Lot #4                                                                                                                                                                                                                                                                                                                                                                                                                                                                                                                                                                                                                                                                                                                                                                                                                                                                                                                                                                                                                                                                                                                                                                                                                                                                                                                                                                                                                                                                                                                                                                                                                                                                                                                                                                                                                                                                                                                                                                                                                                                                                                                        | Proposed acreage:                                                                                 |                                                                                        |  |  |  |  |  |
| Remainder                                                                                                                                                                                                                                                                                                                                                                                                                                                                                                                                                                                                                                                                                                                                                                                                                                                                                                                                                                                                                                                                                                                                                                                                                                                                                                                                                                                                                                                                                                                                                                                                                                                                                                                                                                                                                                                                                                                                                                                                                                                                                                                     | Proposed acreage:                                                                                 | N/A                                                                                    |  |  |  |  |  |
| Describe the land division proposal and resulting acreage: The proposal would divide the 5.08 acre lot into two individual parcels. Resulting in a north lot of 2.54 acres and a south lot of 2.54 acres.                                                                                                                                                                                                                                                                                                                                                                                                                                                                                                                                                                                                                                                                                                                                                                                                                                                                                                                                                                                                                                                                                                                                                                                                                                                                                                                                                                                                                                                                                                                                                                                                                                                                                                                                                                                                                                                                                                                     |                                                                                                   |                                                                                        |  |  |  |  |  |
| SITE INFORM                                                                                                                                                                                                                                                                                                                                                                                                                                                                                                                                                                                                                                                                                                                                                                                                                                                                                                                                                                                                                                                                                                                                                                                                                                                                                                                                                                                                                                                                                                                                                                                                                                                                                                                                                                                                                                                                                                                                                                                                                                                                                                                   |                                                                                                   |                                                                                        |  |  |  |  |  |
|                                                                                                                                                                                                                                                                                                                                                                                                                                                                                                                                                                                                                                                                                                                                                                                                                                                                                                                                                                                                                                                                                                                                                                                                                                                                                                                                                                                                                                                                                                                                                                                                                                                                                                                                                                                                                                                                                                                                                                                                                                                                                                                               | a detailed description of the fol                                                                 |                                                                                        |  |  |  |  |  |
| Topography (lay of the land), including estimated maximum slope, rock outcroppings, benches, etc:  Slightly sloped timbered hills                                                                                                                                                                                                                                                                                                                                                                                                                                                                                                                                                                                                                                                                                                                                                                                                                                                                                                                                                                                                                                                                                                                                                                                                                                                                                                                                                                                                                                                                                                                                                                                                                                                                                                                                                                                                                                                                                                                                                                                             |                                                                                                   |                                                                                        |  |  |  |  |  |
|                                                                                                                                                                                                                                                                                                                                                                                                                                                                                                                                                                                                                                                                                                                                                                                                                                                                                                                                                                                                                                                                                                                                                                                                                                                                                                                                                                                                                                                                                                                                                                                                                                                                                                                                                                                                                                                                                                                                                                                                                                                                                                                               |                                                                                                   |                                                                                        |  |  |  |  |  |
| Water courses (lakes, streams, rivers & other bodies of water): N/A                                                                                                                                                                                                                                                                                                                                                                                                                                                                                                                                                                                                                                                                                                                                                                                                                                                                                                                                                                                                                                                                                                                                                                                                                                                                                                                                                                                                                                                                                                                                                                                                                                                                                                                                                                                                                                                                                                                                                                                                                                                           |                                                                                                   |                                                                                        |  |  |  |  |  |
|                                                                                                                                                                                                                                                                                                                                                                                                                                                                                                                                                                                                                                                                                                                                                                                                                                                                                                                                                                                                                                                                                                                                                                                                                                                                                                                                                                                                                                                                                                                                                                                                                                                                                                                                                                                                                                                                                                                                                                                                                                                                                                                               |                                                                                                   |                                                                                        |  |  |  |  |  |
| Springs & well                                                                                                                                                                                                                                                                                                                                                                                                                                                                                                                                                                                                                                                                                                                                                                                                                                                                                                                                                                                                                                                                                                                                                                                                                                                                                                                                                                                                                                                                                                                                                                                                                                                                                                                                                                                                                                                                                                                                                                                                                                                                                                                | Springs & wells: Existing Well                                                                    |                                                                                        |  |  |  |  |  |