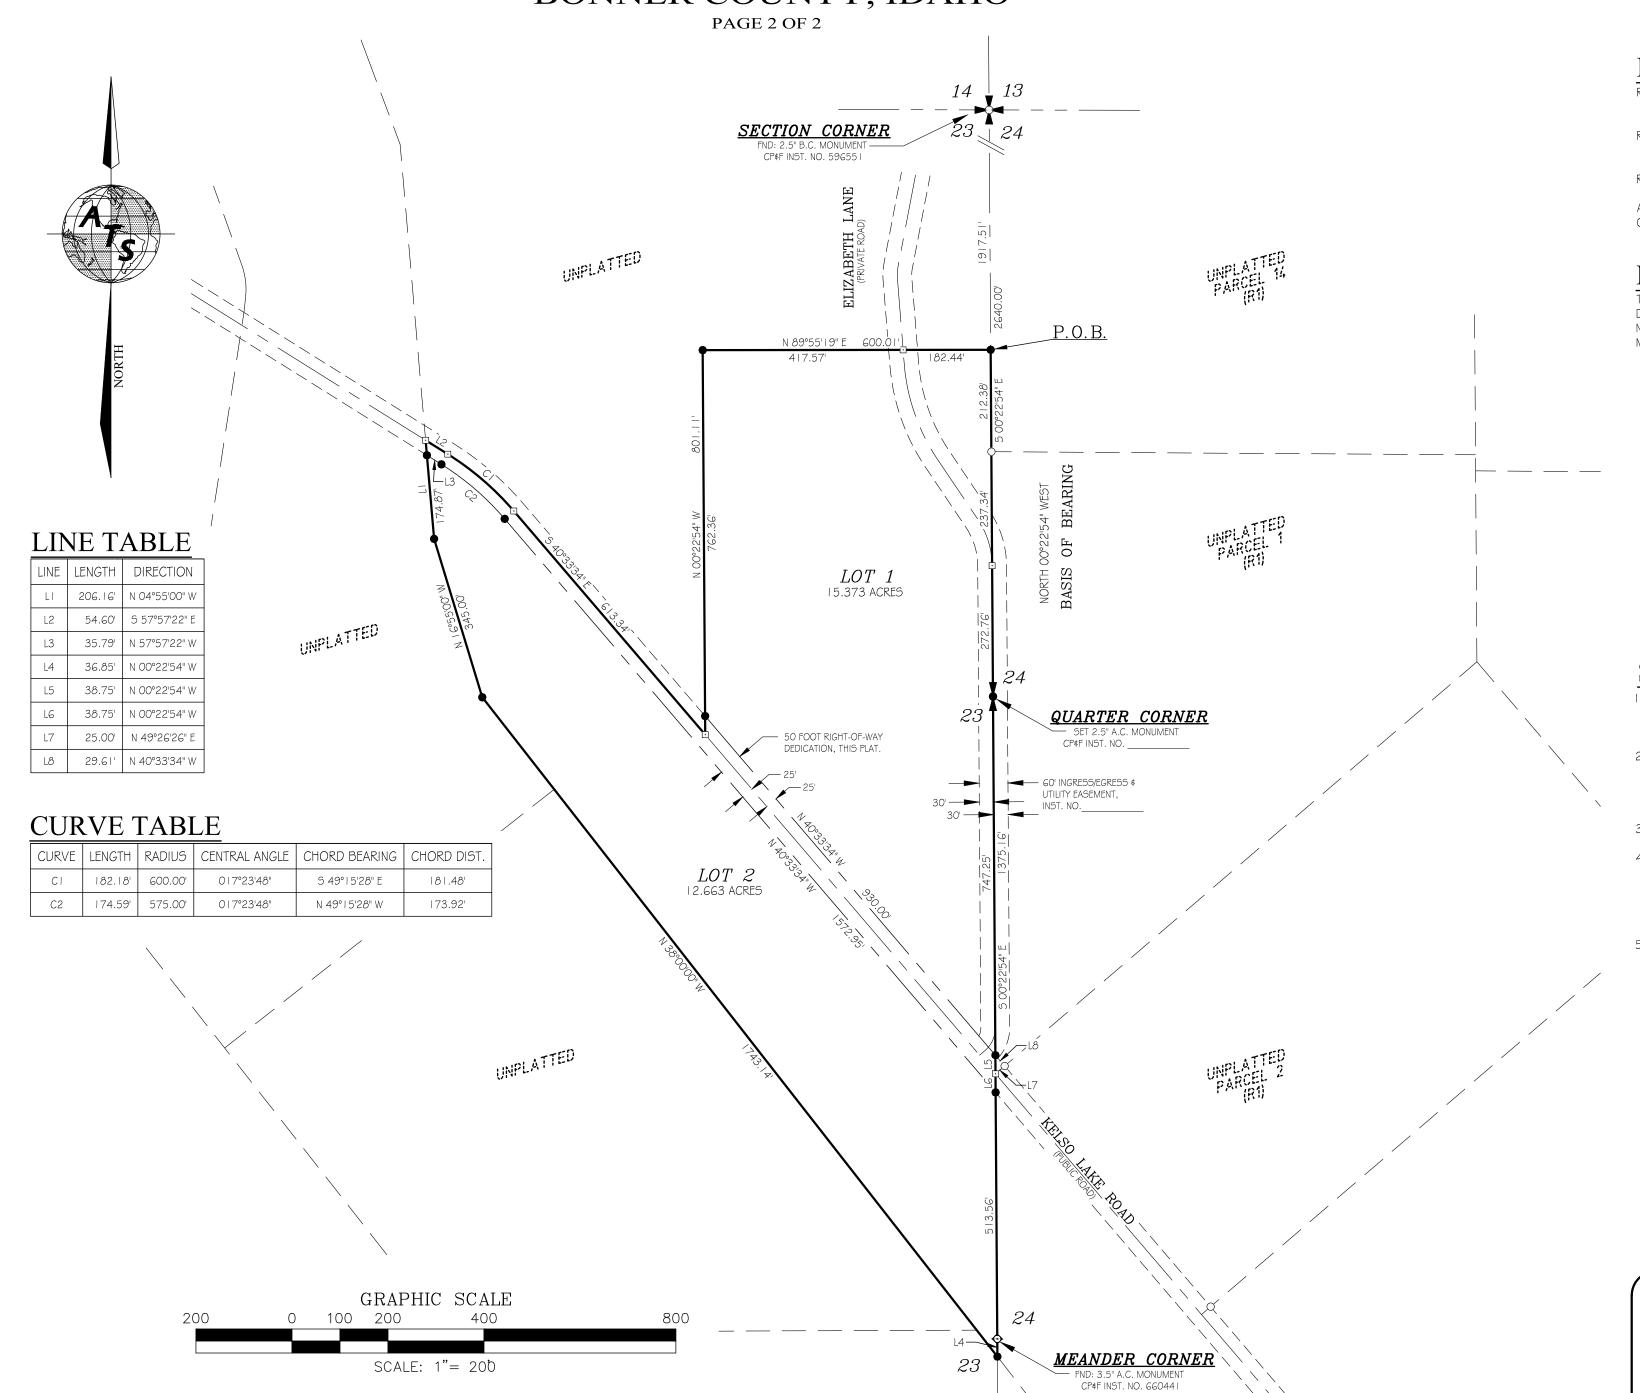

#### PARCEL INFORMATION:

Section #: 23

Township: 54N

Range: 04W

Parcel acreage: 29.5 ACRES

Parcel # (s): RP54N04W-23-7200A

Legal description: NE QUARTER OF SE QUARTER OF SECTION 23, TOWNSHP 54N, RANGE 04 WEST