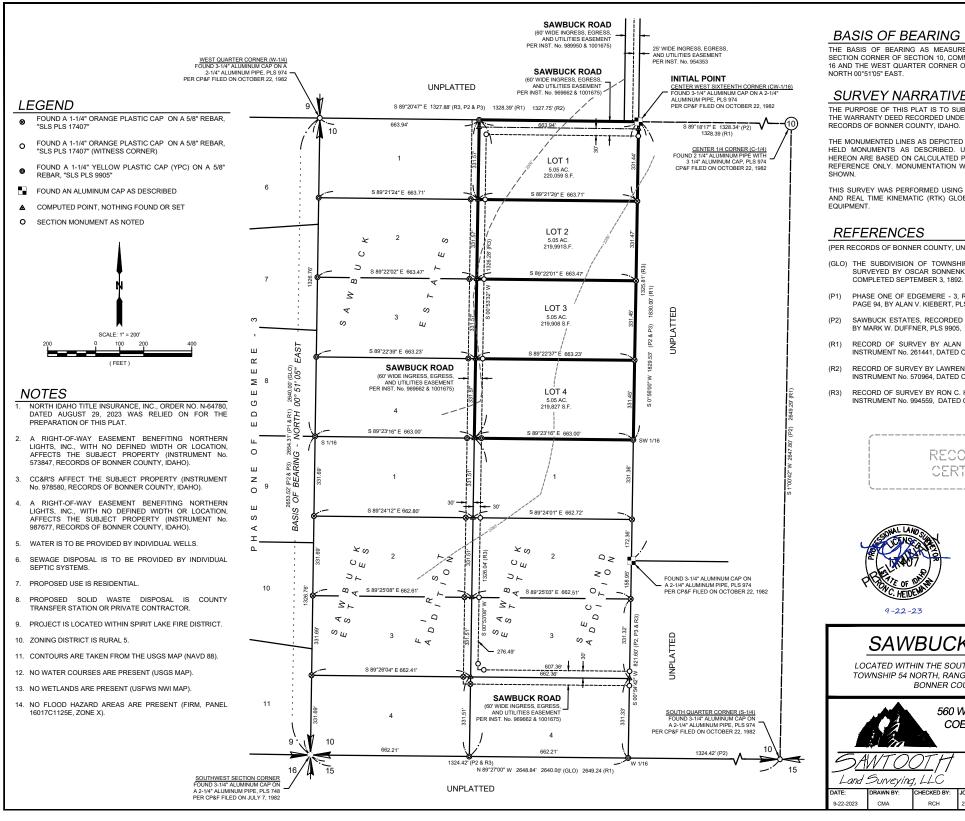

COUNTY COMMISSIONERS

| RECORDER'S CERTIFI                                    | CATE |                   |                   |
|-------------------------------------------------------|------|-------------------|-------------------|
| FILED THIS DAY OF<br>OF SAWTOOTH LAND SURVEYING, LLC. |      | , 2023, AT        | M., AT THE REQUES |
| INSTRUMENT No.                                        | FEE: | _                 |                   |
| BOOK OF PLATS, PAGE                                   | _    |                   |                   |
| BONNER COUNTY RECORDER                                |      | RECORE<br>CERTIFI |                   |

RCH

(208) 714 - 4544

S.10, T.54N., R.4W., B.M. 560 W. CANFIELD AVE., STE. 200 COEUR D'ALENE, IDAHO 83815 WWW.SAWTOOTHLS.COM Land Surveying, LLC



THE BASIS OF BEARING AS MEASURED BETWEEN THE SOUTHWEST SECTION CORNER OF SECTION 10, COMMON TO SECTIONS 9, 10, 15, AND 16 AND THE WEST QUARTER CORNER OF SECTION 10; SAID LINE BEARS

#### SURVEY NARRATIVE

THE PURPOSE OF THIS PLAT IS TO SUBDIVIDE THE LAND DESCRIBED IN

THE MONUMENTED LINES AS DEPICTED ARE BASED ON THE FOUND AND HELD MONUMENTS AS DESCRIBED. UN-MONUMENTED LINES SHOWN HEREON ARE BASED ON CALCULATED POSITIONS AND ARE SHOWN FOR REFERENCE ONLY. MONUMENTATION WAS SET FOR THE NEW LOTS AS

THIS SURVEY WAS PERFORMED USING A ONE SECOND TOTAL STATION AND REAL TIME KINEMATIC (RTK) GLOBAL POSITIONING SYSTEM (GPS) EQUIPMENT.

(PER RECORDS OF BONNER COUNTY, UNLESS OTHERWISE NOTED)

- (GLO) THE SUBDIVISION OF TOWNSHIP 54 NORTH, RANGE 3 WEST -SURVEYED BY OSCAR SONNENKALB UNDER CONTRACT NO.