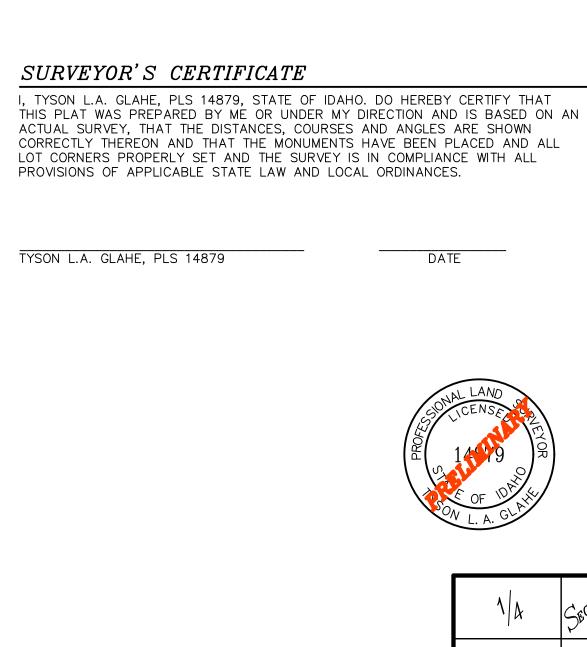

### MINOR LAND DIVISION APPLICATION

| FOR OFFICE USE ONLY:                      |                          |                 |             |                           |                 |
|-------------------------------------------|--------------------------|-----------------|-------------|---------------------------|-----------------|
| FILE #                                    |                          |                 | RECEI       | VED:                      |                 |
|                                           |                          |                 |             |                           |                 |
|                                           |                          |                 |             |                           |                 |
|                                           |                          |                 |             |                           |                 |
|                                           |                          |                 |             |                           |                 |
|                                           |                          |                 |             |                           |                 |
| PROJECT DESCRI                            |                          |                 |             |                           |                 |
| Name of Minor Land                        | d Division plat: Wild    | Goose Acres     |             |                           |                 |
| APPLICANT INFOR                           | MATION:                  |                 |             |                           |                 |
| Landowner's name:                         | Sean Hammond             |                 |             |                           |                 |
| Mailing address: 191                      | Graham Ave.              |                 |             |                           |                 |
| City: Priest River                        |                          |                 | State:      | daho                      | Zip code: 83856 |
| Telephone: 208-660-6175                   | 5                        |                 | Fax:        |                           |                 |
| E-mail: goldenoakcabinets                 | @gmail.com               |                 |             |                           |                 |
|                                           |                          |                 |             |                           |                 |
| REPRESENTATIVE                            |                          |                 |             |                           |                 |
| Representative's na                       |                          |                 |             |                           |                 |
| Company name: Glah                        |                          |                 |             |                           |                 |
| Mailing address: 303                      | Church St                |                 | G           |                           | [ <b>a</b> 1    |
| City: Sandpoint                           |                          |                 | State:      | ID                        | Zip code: 83864 |
| -                                         | Telephone: 208-265-4474  |                 |             |                           |                 |
| E-mail: kkeeney@glaheind                  | .com                     |                 |             |                           |                 |
| ADDITIONAL APPL                           | ICANT REPRESEN           | TATIVE IN       | IFORM A     | ATION:                    |                 |
| Name/Relationship                         |                          |                 |             |                           |                 |
| Company name: Glah                        |                          |                 |             |                           |                 |
| Mailing address: 303                      |                          |                 |             |                           |                 |
| City: Sandpoint State: ID Zip code: 83864 |                          |                 |             |                           |                 |
|                                           |                          |                 | Fax:        |                           |                 |
| E-mail: tglahe@glaheinc.com               |                          |                 |             |                           |                 |
|                                           |                          |                 |             |                           |                 |
| PARCEL INFORMA                            | TION:                    |                 |             |                           |                 |
| Section #:1                               | Township: 55N            | Range: 4        | W           | Parcel acreage:           |                 |
| Parcel # (s): RP55N04W017831A             |                          |                 |             |                           |                 |
| Legal description: N                      | 2SE & SWNE LYING W OF VA | Y RD & S OF P F | R RD LESS T | AX 4,5,6, 8,15 & LESS TAX | 18              |