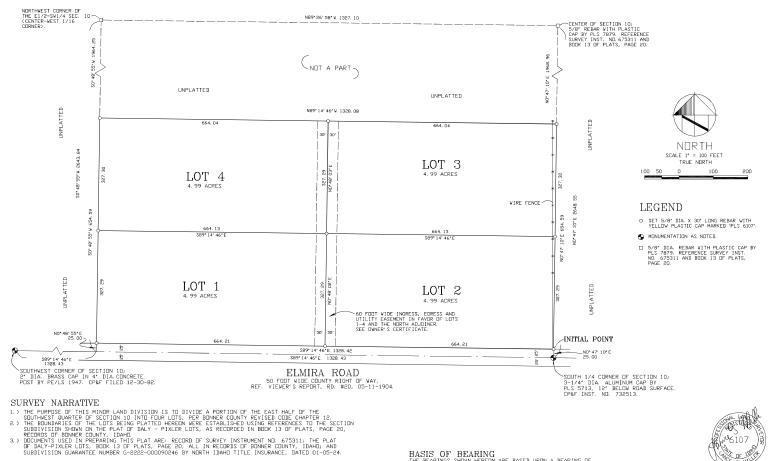

| Section #:10                                                                       | Township: 59 North | Range: 1 West | Parcel acreage: 19.96 acres |  |
|------------------------------------------------------------------------------------|--------------------|---------------|-----------------------------|--|
| Parcel # (s): RP59N01W104801A                                                      |                    |               |                             |  |
| Legal description: Portion of the E1/2-SW1/4 Section 10, T59N, R1W (See Attached). |                    |               |                             |  |
| Current zoning: Rural 5                                                            |                    |               | Current use: Bare Land      |  |
| What zoning districts border the project site?                                     |                    |               |                             |  |

| Uses of the surroundi North: 60 acres, designated ref South: 80 acres - tree and bote East: 120 acres - meadow and t West: 39 acres - timber land. Within Area of City Im Detailed Directions to  ADDITIONAL PROJE Existing plat recordi This application is for Proposed lots: Lot #1 Propose Lot #2 Propose Lot #3 Propose Lot #4 Propose Remainder Propose Describe the land divi                                                                                                                                                                                                                                                                                                                                                                                                                                                                                                                                                                                                                                                                                                                                                                                                                                                                                                                                                                                                                                                                                                                                                                                                                                                                                                                                                                                                                                                                                                                                                                                                                                                                                                                                           | anical farm.  timber land, tree farm.  apact: Yes: No: ✓ If yes  Site: North from Sandpoint on highway 95 to E                                                                | tructures, uses):  s, which city?: Elmira road. South and East on Elmira road approx. 3/4 mile to subject property on left  four 4.99 acre Lots |
|--------------------------------------------------------------------------------------------------------------------------------------------------------------------------------------------------------------------------------------------------------------------------------------------------------------------------------------------------------------------------------------------------------------------------------------------------------------------------------------------------------------------------------------------------------------------------------------------------------------------------------------------------------------------------------------------------------------------------------------------------------------------------------------------------------------------------------------------------------------------------------------------------------------------------------------------------------------------------------------------------------------------------------------------------------------------------------------------------------------------------------------------------------------------------------------------------------------------------------------------------------------------------------------------------------------------------------------------------------------------------------------------------------------------------------------------------------------------------------------------------------------------------------------------------------------------------------------------------------------------------------------------------------------------------------------------------------------------------------------------------------------------------------------------------------------------------------------------------------------------------------------------------------------------------------------------------------------------------------------------------------------------------------------------------------------------------------------------------------------------------------|-------------------------------------------------------------------------------------------------------------------------------------------------------------------------------|-------------------------------------------------------------------------------------------------------------------------------------------------|
| Comprehensive plan of Uses of the surroundid North: 60 acres, designated red South: 80 acres - tree and botal East: 120 acres - meadow and the West: 39 acres - timber land.  Within Area of City Important Detailed Directions to the Existing plat recording This application is for Proposed lots:  Lot #1 Proposed Lot #2 Proposed Lot #3 Proposed Lot #4 Proposed Remainder Proposed Describe the land divided                                                                                                                                                                                                                                                                                                                                                                                                                                                                                                                                                                                                                                                                                                                                                                                                                                                                                                                                                                                                                                                                                                                                                                                                                                                                                                                                                                                                                                                                                                                                                                                                                                                                                                            | ing land (describe lot sizes, standarder - timber land.  anical farm.  timber land, tree farm.  apact: Yes: No: ✓ If yes of Site: North from Sandpoint on highway 95 to E     | tructures, uses):  s, which city?: Elmira road. South and East on Elmira road approx. 3/4 mile to subject property on left  four 4.99 acre Lots |
| Uses of the surroundi North: 60 acres, designated ref South: 80 acres - tree and bote East: 120 acres - meadow and t West: 39 acres - timber land. Within Area of City Im Detailed Directions to  ADDITIONAL PROJE Existing plat recordi This application is for Proposed lots: Lot #1 Propose Lot #2 Propose Lot #3 Propose Lot #4 Propose Remainder Propose Describe the land divi                                                                                                                                                                                                                                                                                                                                                                                                                                                                                                                                                                                                                                                                                                                                                                                                                                                                                                                                                                                                                                                                                                                                                                                                                                                                                                                                                                                                                                                                                                                                                                                                                                                                                                                                           | ing land (describe lot sizes, standarder - timber land.  anical farm.  timber land, tree farm.  apact: Yes: No: ✓ If yes of Site: North from Sandpoint on highway 95 to E     | tructures, uses):  s, which city?: Elmira road. South and East on Elmira road approx. 3/4 mile to subject property on left  four 4.99 acre Lots |
| North: 60 acres, designated red South: 80 acres - tree and bota East: 120 acres - meadow and to West: 39 acres - timber land. Within Area of City Im Detailed Directions to  ADDITIONAL PROJE Existing plat recordi This application is for Proposed lots: Lot #1 Propose Lot #2 Propose Lot #3 Propose Lot #4 Propose Remainder Propose Describe the land divi                                                                                                                                                                                                                                                                                                                                                                                                                                                                                                                                                                                                                                                                                                                                                                                                                                                                                                                                                                                                                                                                                                                                                                                                                                                                                                                                                                                                                                                                                                                                                                                                                                                                                                                                                                | mainder - timber land.  anical farm.  timber land, tree farm.  apact: Yes: No: ✓ If yes  Site: North from Sandpoint on highway 95 to E  CCT DESCRIPTION:  ing information: NA | S, Which city?:  Elmira road. South and East on Elmira road approx. 3/4 mile to subject property on left  four 4.99 acre Lots                   |
| South: 80 acres - tree and bota East: 120 acres - meadow and to West: 39 acres - timber land. Within Area of City Im Detailed Directions to  ADDITIONAL PROJE Existing plat recordi This application is for Proposed lots: Lot #1 Propose Lot #2 Propose Lot #3 Propose Lot #4 Propose Remainder Propose Describe the land divi                                                                                                                                                                                                                                                                                                                                                                                                                                                                                                                                                                                                                                                                                                                                                                                                                                                                                                                                                                                                                                                                                                                                                                                                                                                                                                                                                                                                                                                                                                                                                                                                                                                                                                                                                                                                | timber land, tree farm.  apact: Yes: No: ✓ If yes of Site: North from Sandpoint on highway 95 to E                                                                            | Elmira road. South and East on Elmira road approx. 3/4 mile to subject property on left                                                         |
| East: 120 acres - meadow and to West: 39 acres - timber land.  Within Area of City Important Detailed Directions to Detailed Directions t | apact: Yes: No:   Site: North from Sandpoint on highway 95 to E  CCT DESCRIPTION:  Ing information: NA                                                                        | Elmira road. South and East on Elmira road approx. 3/4 mile to subject property on left                                                         |
| West: 39 acres - timber land.  Within Area of City Important Detailed Directions to a series of the control of  | npact: Yes: No: ✓ If yes Site: North from Sandpoint on highway 95 to E  CCT DESCRIPTION: Ing information: NA                                                                  | Elmira road. South and East on Elmira road approx. 3/4 mile to subject property on left                                                         |
| Within Area of City Im Detailed Directions to  ADDITIONAL PROJE Existing plat recordi This application is for Proposed lots: Lot #1 Propose Lot #2 Propose Lot #3 Propose Lot #4 Propose Remainder Propose Describe the land divis                                                                                                                                                                                                                                                                                                                                                                                                                                                                                                                                                                                                                                                                                                                                                                                                                                                                                                                                                                                                                                                                                                                                                                                                                                                                                                                                                                                                                                                                                                                                                                                                                                                                                                                                                                                                                                                                                             | Site: North from Sandpoint on highway 95 to E CCT DESCRIPTION: ling information: NA                                                                                           | Elmira road. South and East on Elmira road approx. 3/4 mile to subject property on left                                                         |
| ADDITIONAL PROJE Existing plat recordi This application is for Proposed lots: Lot #1 Proposed Lot #2 Proposed Lot #3 Proposed Lot #4 Proposed Remainder Proposed Proposed Proposed Remainder Proposed Remai | Site: North from Sandpoint on highway 95 to E CCT DESCRIPTION: ling information: NA                                                                                           | Elmira road. South and East on Elmira road approx. 3/4 mile to subject property on left                                                         |
| ADDITIONAL PROJE Existing plat recordi This application is for Proposed lots: Lot #1 Proposed Lot #2 Proposed Lot #3 Proposed Lot #4 Proposed  | CCT DESCRIPTION:                                                                                                                                                              | four 4.99 acre Lots                                                                                                                             |
| Existing plat records This application is form Proposed lots: Lot #1 Proposed Lot #2 Proposed Lot #3 Proposed Lot #4 Proposed Remainder Proposed Describe the land division                                                                                                                                                                                                                                                                                                                                                                                                                                                                                                                                                                                                                                                                                                                                                                                                                                                                                                                                                                                                                                                                                                                                                                                                                                                                                                                                                                                                                                                                                                                                                                                                                                                                                                                                                                                                                                                                                                                                                    | ing information: NA                                                                                                                                                           |                                                                                                                                                 |
| Proposed lots:  Lot #1 Proposed lots:  Lot #2 Proposed lots:  Lot #2 Proposed lots:  Lot #4 Proposed lots:  Remainder Proposed lots:  Describe the land division lots:                                                                                                                                                                                                                                                                                                                                                                                                                                                                                                                                                                                                                                                                                                                                                                                                                                                                                                                                                                                                                                                                                                                                                                                                                                                                                                                                                                                                                                                                                                                                                                                                                                                                                                                                                                                                                                                                                                                                                         | or : Minor Land Division of 19.96 acres into f                                                                                                                                |                                                                                                                                                 |
| Lot #1 Propose Lot #2 Propose Lot #3 Propose Lot #4 Propose Remainder Propose Describe the land division                                                                                                                                                                                                                                                                                                                                                                                                                                                                                                                                                                                                                                                                                                                                                                                                                                                                                                                                                                                                                                                                                                                                                                                                                                                                                                                                                                                                                                                                                                                                                                                                                                                                                                                                                                                                                                                                                                                                                                                                                       |                                                                                                                                                                               |                                                                                                                                                 |
| Lot #2 Propos  Lot #3 Propos  Lot #4 Propos  Remainder Propos  Describe the land divi                                                                                                                                                                                                                                                                                                                                                                                                                                                                                                                                                                                                                                                                                                                                                                                                                                                                                                                                                                                                                                                                                                                                                                                                                                                                                                                                                                                                                                                                                                                                                                                                                                                                                                                                                                                                                                                                                                                                                                                                                                          |                                                                                                                                                                               | Depth to Width Ratio (D:W)                                                                                                                      |
| Lot #3 Propos  Lot #4 Propos  Remainder Propos  Describe the land divi                                                                                                                                                                                                                                                                                                                                                                                                                                                                                                                                                                                                                                                                                                                                                                                                                                                                                                                                                                                                                                                                                                                                                                                                                                                                                                                                                                                                                                                                                                                                                                                                                                                                                                                                                                                                                                                                                                                                                                                                                                                         | sed acreage: 4.99 acres                                                                                                                                                       | 2:1                                                                                                                                             |
| Lot #4 Propos Remainder Propos Describe the land divi                                                                                                                                                                                                                                                                                                                                                                                                                                                                                                                                                                                                                                                                                                                                                                                                                                                                                                                                                                                                                                                                                                                                                                                                                                                                                                                                                                                                                                                                                                                                                                                                                                                                                                                                                                                                                                                                                                                                                                                                                                                                          | sed acreage: 4.99 acres                                                                                                                                                       | 2:1                                                                                                                                             |
| Remainder Propos  Describe the land divi                                                                                                                                                                                                                                                                                                                                                                                                                                                                                                                                                                                                                                                                                                                                                                                                                                                                                                                                                                                                                                                                                                                                                                                                                                                                                                                                                                                                                                                                                                                                                                                                                                                                                                                                                                                                                                                                                                                                                                                                                                                                                       | sed acreage: 4.99 acres                                                                                                                                                       | 2:1                                                                                                                                             |
| Describe the land divi                                                                                                                                                                                                                                                                                                                                                                                                                                                                                                                                                                                                                                                                                                                                                                                                                                                                                                                                                                                                                                                                                                                                                                                                                                                                                                                                                                                                                                                                                                                                                                                                                                                                                                                                                                                                                                                                                                                                                                                                                                                                                                         | sed acreage: 4.99 acres                                                                                                                                                       | 2:1                                                                                                                                             |
|                                                                                                                                                                                                                                                                                                                                                                                                                                                                                                                                                                                                                                                                                                                                                                                                                                                                                                                                                                                                                                                                                                                                                                                                                                                                                                                                                                                                                                                                                                                                                                                                                                                                                                                                                                                                                                                                                                                                                                                                                                                                                                                                | sed acreage: approx. 60 acres.                                                                                                                                                | N/A                                                                                                                                             |
|                                                                                                                                                                                                                                                                                                                                                                                                                                                                                                                                                                                                                                                                                                                                                                                                                                                                                                                                                                                                                                                                                                                                                                                                                                                                                                                                                                                                                                                                                                                                                                                                                                                                                                                                                                                                                                                                                                                                                                                                                                                                                                                                | ision proposal and resulting a nership) adjoiner on the North of the subject pro                                                                                              | acreage: Divide 19.96 acres into four 4.99 acre Lots. There will be an approx.  operty.                                                         |
| SITE INFORMATION                                                                                                                                                                                                                                                                                                                                                                                                                                                                                                                                                                                                                                                                                                                                                                                                                                                                                                                                                                                                                                                                                                                                                                                                                                                                                                                                                                                                                                                                                                                                                                                                                                                                                                                                                                                                                                                                                                                                                                                                                                                                                                               |                                                                                                                                                                               |                                                                                                                                                 |
|                                                                                                                                                                                                                                                                                                                                                                                                                                                                                                                                                                                                                                                                                                                                                                                                                                                                                                                                                                                                                                                                                                                                                                                                                                                                                                                                                                                                                                                                                                                                                                                                                                                                                                                                                                                                                                                                                                                                                                                                                                                                                                                                | led description of the following                                                                                                                                              |                                                                                                                                                 |
| Topography (lay of the Land is level with approx. 5% swale                                                                                                                                                                                                                                                                                                                                                                                                                                                                                                                                                                                                                                                                                                                                                                                                                                                                                                                                                                                                                                                                                                                                                                                                                                                                                                                                                                                                                                                                                                                                                                                                                                                                                                                                                                                                                                                                                                                                                                                                                                                                     |                                                                                                                                                                               | maximum slope, rock outcroppings, benches, et                                                                                                   |
| Water courses (lakes,                                                                                                                                                                                                                                                                                                                                                                                                                                                                                                                                                                                                                                                                                                                                                                                                                                                                                                                                                                                                                                                                                                                                                                                                                                                                                                                                                                                                                                                                                                                                                                                                                                                                                                                                                                                                                                                                                                                                                                                                                                                                                                          | streams, rivers & other bodi                                                                                                                                                  | lies of water): None.                                                                                                                           |
| Springs & wells: None                                                                                                                                                                                                                                                                                                                                                                                                                                                                                                                                                                                                                                                                                                                                                                                                                                                                                                                                                                                                                                                                                                                                                                                                                                                                                                                                                                                                                                                                                                                                                                                                                                                                                                                                                                                                                                                                                                                                                                                                                                                                                                          |                                                                                                                                                                               |                                                                                                                                                 |