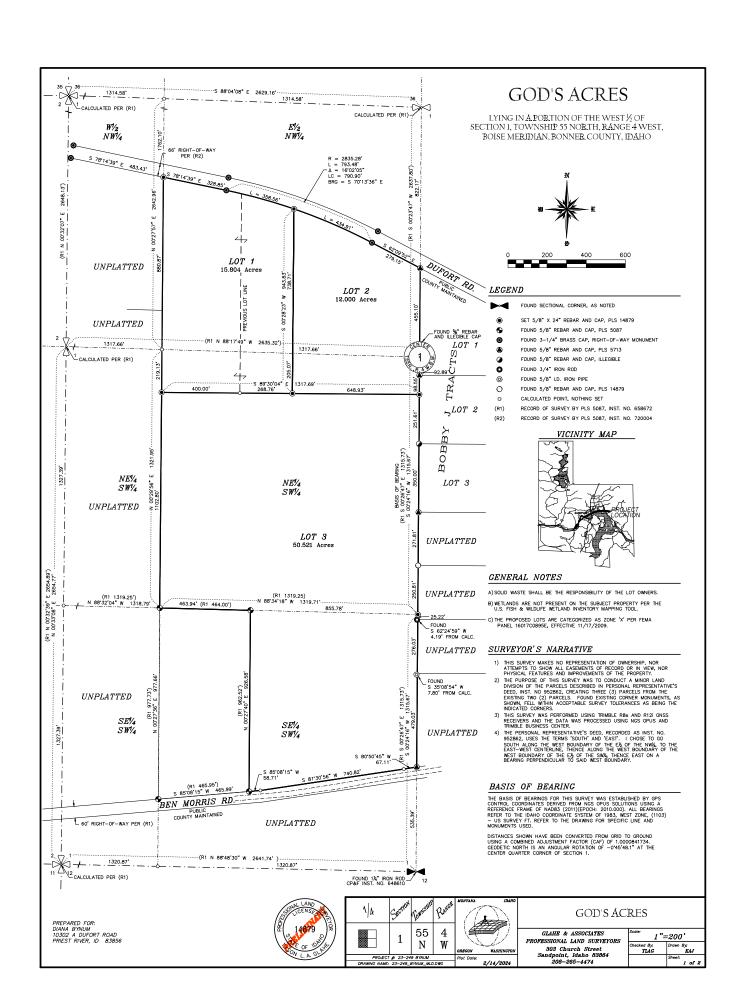

## FOR OFFICE USE ONLY: FILE # RECEIVED: PROJECT DESCRIPTION: Name of Minor Land Division plat: Gods Acres APPLICANT INFORMATION: Landowner's name: Diana Bynum Mailing address: City: Priest River State: ID Zip code: 83856 Telephone: Fax: E-mail: no email REPRESENTATIVE'S INFORMATION: Representative's name: Katie Keeney Company name: Glahe & Associates Mailing address: 303 Church St City: Sandpoint State: ID Zip code: 83864 Telephone: 208-265-4474 Fax: E-mail: kkeeney@glaheinc.comADDITIONAL APPLICANT REPRESENTATIVE INFORMATION: Name/Relationship to the project: Tyson Glahe - Surveyor Company name: Glahe & Associates Mailing address: 303 Church St City: Sandpoint State: ID Zip code:83864 Telephone: 208-265-4474 Fax: E-mail: tglahe@glaheinc.com PARCEL INFORMATION: Section #:1 Township: 55N Range: 4W Parcel acreage: 9.68 & 79.66 Parcel # (s): RP55N04W014600A & RP55N04W014807A Legal description: Tax 11 & SENW S OF P R RD LESS PT TX 11 E2SW N OF CO RD LESS TAX 7 & PT TAX 11

Current use: Primary Residance

| M                                                                                       |                                                              | Destin 15                                                                                                                                                                      |  |  |  |  |  |
|-----------------------------------------------------------------------------------------|--------------------------------------------------------------|--------------------------------------------------------------------------------------------------------------------------------------------------------------------------------|--|--|--|--|--|
| North: Rural 5                                                                          |                                                              | East: Rural 5                                                                                                                                                                  |  |  |  |  |  |
|                                                                                         | South: Rural 5 West: Rural 5                                 |                                                                                                                                                                                |  |  |  |  |  |
| Comprehensive plan designation: Rural Residential                                       |                                                              |                                                                                                                                                                                |  |  |  |  |  |
| Uses of the surrounding land (describe lot sizes, structures, uses): See attached       |                                                              |                                                                                                                                                                                |  |  |  |  |  |
|                                                                                         | North:                                                       |                                                                                                                                                                                |  |  |  |  |  |
| South:                                                                                  |                                                              |                                                                                                                                                                                |  |  |  |  |  |
| East:                                                                                   |                                                              |                                                                                                                                                                                |  |  |  |  |  |
| West:                                                                                   |                                                              | TC 1:1 '- 0                                                                                                                                                                    |  |  |  |  |  |
|                                                                                         | a of City Impact: Yes: No: ✓                                 | If yes, which city?:                                                                                                                                                           |  |  |  |  |  |
| Detailed Di                                                                             | rections to Site: Follow Hwy-95 South for 8mi;               | Turn right onto Dufort Rd, follow for 10.3mi; Both parcels will be on the left                                                                                                 |  |  |  |  |  |
|                                                                                         |                                                              | -                                                                                                                                                                              |  |  |  |  |  |
|                                                                                         |                                                              |                                                                                                                                                                                |  |  |  |  |  |
|                                                                                         |                                                              |                                                                                                                                                                                |  |  |  |  |  |
|                                                                                         |                                                              |                                                                                                                                                                                |  |  |  |  |  |
| ADDITION                                                                                | AL DDO IEOM DESODIDATON.                                     |                                                                                                                                                                                |  |  |  |  |  |
|                                                                                         | AL PROJECT DESCRIPTION:                                      |                                                                                                                                                                                |  |  |  |  |  |
|                                                                                         | at recording information:                                    |                                                                                                                                                                                |  |  |  |  |  |
|                                                                                         |                                                              | Donth to Width Datic (D.W)                                                                                                                                                     |  |  |  |  |  |
| Proposed lo                                                                             |                                                              | Depth to Width Ratio (D:W)                                                                                                                                                     |  |  |  |  |  |
| Lot #1                                                                                  | Proposed acreage: 15.80                                      | 2.41 :1                                                                                                                                                                        |  |  |  |  |  |
| Lot #2                                                                                  | Proposed acreage: 12.00                                      | 2.51 :1                                                                                                                                                                        |  |  |  |  |  |
| Lot #3                                                                                  | Proposed acreage: 50.52                                      | 2.44 :1                                                                                                                                                                        |  |  |  |  |  |
| Lot #4                                                                                  | Proposed acreage:                                            |                                                                                                                                                                                |  |  |  |  |  |
| Remainder                                                                               | Proposed acreage:                                            | N/A                                                                                                                                                                            |  |  |  |  |  |
|                                                                                         |                                                              | ulting acreage: Property owner wishes to divide her property to sell to her neighbor onaly we are adjusting one of her property lines to remove an encroachment with her shed. |  |  |  |  |  |
| as well as her dad                                                                      | griter wito is already living on the 60 acre piece. Addition | many we are adjusting the orner property lines to remove an endoachment with her shed.                                                                                         |  |  |  |  |  |
|                                                                                         |                                                              |                                                                                                                                                                                |  |  |  |  |  |
|                                                                                         |                                                              |                                                                                                                                                                                |  |  |  |  |  |
| SITE INFO                                                                               | RMATION:                                                     |                                                                                                                                                                                |  |  |  |  |  |
| Please prov                                                                             | ide a detailed description of the f                          | ollowing land features:                                                                                                                                                        |  |  |  |  |  |
|                                                                                         |                                                              | nated maximum slope, rock outcroppings, benches, etc:                                                                                                                          |  |  |  |  |  |
| Relatively flat, with                                                                   | ı no major slopes                                            |                                                                                                                                                                                |  |  |  |  |  |
| · <del></del>                                                                           |                                                              |                                                                                                                                                                                |  |  |  |  |  |
|                                                                                         |                                                              |                                                                                                                                                                                |  |  |  |  |  |
|                                                                                         |                                                              |                                                                                                                                                                                |  |  |  |  |  |
| Water courses (lakes, streams, rivers & other bodies of water): None                    |                                                              |                                                                                                                                                                                |  |  |  |  |  |
|                                                                                         |                                                              |                                                                                                                                                                                |  |  |  |  |  |
|                                                                                         |                                                              |                                                                                                                                                                                |  |  |  |  |  |
|                                                                                         |                                                              |                                                                                                                                                                                |  |  |  |  |  |
|                                                                                         |                                                              |                                                                                                                                                                                |  |  |  |  |  |
| Springs & wells: No springs on the property. Both parcels have private individual wells |                                                              |                                                                                                                                                                                |  |  |  |  |  |
| <del></del>                                                                             |                                                              |                                                                                                                                                                                |  |  |  |  |  |
| . ———                                                                                   |                                                              |                                                                                                                                                                                |  |  |  |  |  |