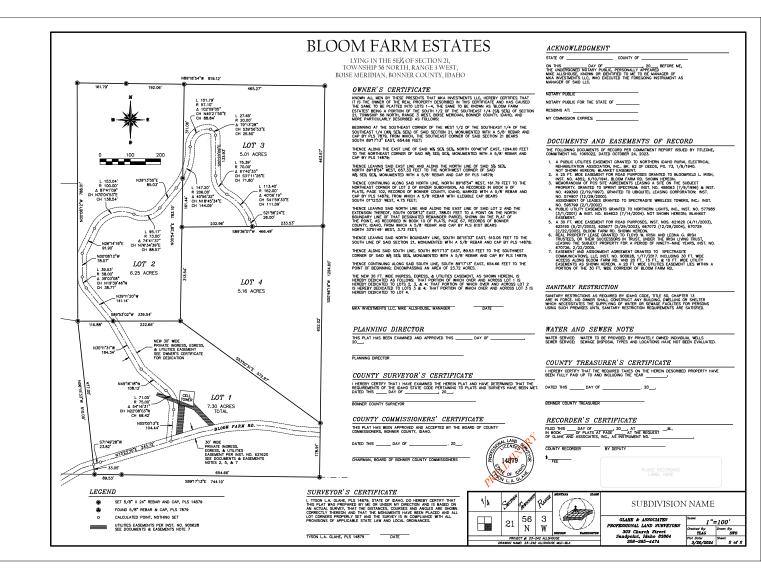

What zoning districts border the project site?

| North: R-5                                                                                                       |                                                          | East: R-5                                                                                     |  |  |  |
|------------------------------------------------------------------------------------------------------------------|----------------------------------------------------------|-----------------------------------------------------------------------------------------------|--|--|--|
| South: R-10                                                                                                      |                                                          | West: R-5                                                                                     |  |  |  |
| •                                                                                                                | sive plan designation: Rural Residential (               |                                                                                               |  |  |  |
|                                                                                                                  | surrounding land (describe lot size                      | , , ,                                                                                         |  |  |  |
| North: 10ac, frame built home, 131-Land-ag/timb w/resid Imp; 10ac, no structures, 512-Land Resid rural tract vac |                                                          |                                                                                               |  |  |  |
| South: 49.22, f                                                                                                  | frame built home, 132-Land-ag/timb w/non-res imp         |                                                                                               |  |  |  |
| East: 20.00, no                                                                                                  | structures, 107- Bare forest land                        |                                                                                               |  |  |  |
| West: 21.42, 11                                                                                                  | 0- Land-Ag/Timber HS vacant; 5, 512-Land Resid rural     | I tract vac; 8.58, frame built home, 537-Resid improv on cat 15                               |  |  |  |
|                                                                                                                  |                                                          | If yes, which city?:                                                                          |  |  |  |
| Detailed Dir                                                                                                     | rections to Site: Follow Hwy-95 South for 8mi; Tu        | rrn right onto Dufort Rd, follow 5.4mi; Turn Right onto Bloom Farm Rd, follow 0.2mi; Property |  |  |  |
| Will be on the local                                                                                             |                                                          |                                                                                               |  |  |  |
|                                                                                                                  |                                                          |                                                                                               |  |  |  |
|                                                                                                                  |                                                          |                                                                                               |  |  |  |
|                                                                                                                  |                                                          |                                                                                               |  |  |  |
|                                                                                                                  |                                                          |                                                                                               |  |  |  |
| ADDITIONA                                                                                                        | AL PROJECT DESCRIPTION:                                  |                                                                                               |  |  |  |
| Existing pla                                                                                                     | at recording information: N/A                            |                                                                                               |  |  |  |
| This applic                                                                                                      | ation is for :MLD                                        |                                                                                               |  |  |  |
| Proposed lo                                                                                                      | ts: 4                                                    | Depth to Width Ratio (D:W)                                                                    |  |  |  |
| Lot #1                                                                                                           | Proposed acreage: 7.30                                   | 2.85 : 1                                                                                      |  |  |  |
| Lot #2                                                                                                           | Proposed acreage: 6.25                                   | 2.70 : 1                                                                                      |  |  |  |
| Lot #3                                                                                                           | Proposed acreage: 5.01                                   | 2.02 : 1                                                                                      |  |  |  |
| Lot #4                                                                                                           | Proposed acreage: 5.16                                   | 2.80 : 1                                                                                      |  |  |  |
| Remainder                                                                                                        | Proposed acreage: N/A                                    | N/A                                                                                           |  |  |  |
| Describe the                                                                                                     | e land division proposal and resul                       | ting acreage: Client wishes to split their property into four parcels.                        |  |  |  |
|                                                                                                                  |                                                          |                                                                                               |  |  |  |
|                                                                                                                  |                                                          |                                                                                               |  |  |  |
|                                                                                                                  |                                                          |                                                                                               |  |  |  |
|                                                                                                                  |                                                          |                                                                                               |  |  |  |
| SITE INFO                                                                                                        |                                                          |                                                                                               |  |  |  |
|                                                                                                                  | ide a detailed description of the fol                    |                                                                                               |  |  |  |
| 1 0 1 0                                                                                                          | , · · · · ·                                              | ated maximum slope, rock outcroppings, benches, etc                                           |  |  |  |
| Property slopes do                                                                                               | own starting at the NE corner, and goes toward the SW co | orner. Slopes are greater than 30% in some areas                                              |  |  |  |
|                                                                                                                  |                                                          |                                                                                               |  |  |  |
|                                                                                                                  |                                                          |                                                                                               |  |  |  |
|                                                                                                                  |                                                          |                                                                                               |  |  |  |
| Water cours                                                                                                      | ses (lakes, streams, rivers & other                      | bodies of water): None                                                                        |  |  |  |
|                                                                                                                  |                                                          |                                                                                               |  |  |  |
|                                                                                                                  |                                                          |                                                                                               |  |  |  |
| -                                                                                                                |                                                          |                                                                                               |  |  |  |
|                                                                                                                  |                                                          |                                                                                               |  |  |  |
| Springs & w                                                                                                      | vells: No springs, private well                          |                                                                                               |  |  |  |
|                                                                                                                  |                                                          |                                                                                               |  |  |  |
|                                                                                                                  |                                                          |                                                                                               |  |  |  |

| _                                 |                                                                                                                                                                                                                                                                                                                                                                                                                               |  |  |  |  |
|-----------------------------------|-------------------------------------------------------------------------------------------------------------------------------------------------------------------------------------------------------------------------------------------------------------------------------------------------------------------------------------------------------------------------------------------------------------------------------|--|--|--|--|
| Existing structures (size & use): |                                                                                                                                                                                                                                                                                                                                                                                                                               |  |  |  |  |
| ASh                               | op/House (approx. 1300 sq. ft.) + Utility shed (aprox. 200 sq. ft.) exist on proposed Lot 1.                                                                                                                                                                                                                                                                                                                                  |  |  |  |  |
|                                   |                                                                                                                                                                                                                                                                                                                                                                                                                               |  |  |  |  |
|                                   |                                                                                                                                                                                                                                                                                                                                                                                                                               |  |  |  |  |
|                                   |                                                                                                                                                                                                                                                                                                                                                                                                                               |  |  |  |  |
| Lon                               | ad cover (timber, pastures, etc): Mostly treed with some clearings at the middle, and SW corner of the property                                                                                                                                                                                                                                                                                                               |  |  |  |  |
| Lan                               | tu cover (timber, pastures, etc).                                                                                                                                                                                                                                                                                                                                                                                             |  |  |  |  |
|                                   |                                                                                                                                                                                                                                                                                                                                                                                                                               |  |  |  |  |
|                                   |                                                                                                                                                                                                                                                                                                                                                                                                                               |  |  |  |  |
|                                   |                                                                                                                                                                                                                                                                                                                                                                                                                               |  |  |  |  |
|                                   |                                                                                                                                                                                                                                                                                                                                                                                                                               |  |  |  |  |
|                                   |                                                                                                                                                                                                                                                                                                                                                                                                                               |  |  |  |  |
|                                   |                                                                                                                                                                                                                                                                                                                                                                                                                               |  |  |  |  |
| Are                               | wetlands present on site? Yes V No Source of information: BC GIS                                                                                                                                                                                                                                                                                                                                                              |  |  |  |  |
| Flo                               | od Hazard Zones located on site: X D A AE DFIRM MAP: 16017C0925E 11/18/2009                                                                                                                                                                                                                                                                                                                                                   |  |  |  |  |
| Oth                               | ner pertinent information (attach additional pages if needed):                                                                                                                                                                                                                                                                                                                                                                |  |  |  |  |
| l                                 |                                                                                                                                                                                                                                                                                                                                                                                                                               |  |  |  |  |
|                                   |                                                                                                                                                                                                                                                                                                                                                                                                                               |  |  |  |  |
|                                   |                                                                                                                                                                                                                                                                                                                                                                                                                               |  |  |  |  |
|                                   |                                                                                                                                                                                                                                                                                                                                                                                                                               |  |  |  |  |
|                                   |                                                                                                                                                                                                                                                                                                                                                                                                                               |  |  |  |  |
|                                   |                                                                                                                                                                                                                                                                                                                                                                                                                               |  |  |  |  |
| AC                                | CESS INFORMATION:                                                                                                                                                                                                                                                                                                                                                                                                             |  |  |  |  |
| Plea                              | ase check the appropriate boxes:                                                                                                                                                                                                                                                                                                                                                                                              |  |  |  |  |
|                                   | Private Easement Existing Proposed  Describe travel surface (e.g., gravel, dirt, paved, etc.), travel way width, road grade and easement width. Include recorded instrument number for existing easements & name, if existing: Property is currently accessed by a private dirt road that is privately maintained (Bloom Farm Rd.).  New lots will be serviced by a private road/easement that will be dedicated on the plat. |  |  |  |  |
|                                   |                                                                                                                                                                                                                                                                                                                                                                                                                               |  |  |  |  |
|                                   |                                                                                                                                                                                                                                                                                                                                                                                                                               |  |  |  |  |
|                                   | Public Road                                                                                                                                                                                                                                                                                                                                                                                                                   |  |  |  |  |
|                                   |                                                                                                                                                                                                                                                                                                                                                                                                                               |  |  |  |  |
|                                   |                                                                                                                                                                                                                                                                                                                                                                                                                               |  |  |  |  |
|                                   |                                                                                                                                                                                                                                                                                                                                                                                                                               |  |  |  |  |
|                                   | Combination of Public Road/Private Easement                                                                                                                                                                                                                                                                                                                                                                                   |  |  |  |  |
|                                   | Describe travel surface (e.g., gravel, dirt, paved, etc.), travel way width, road grade and right-                                                                                                                                                                                                                                                                                                                            |  |  |  |  |
|                                   | Describe travel surface (e.g., gravel, dirt, paved, etc.), travel way width, road grade and right-                                                                                                                                                                                                                                                                                                                            |  |  |  |  |
|                                   | Describe travel surface (e.g., gravel, dirt, paved, etc.), travel way width, road grade and right-of-way/easement width and road name, if existing:  public road dedication proposed as part of this minor land division?                                                                                                                                                                                                     |  |  |  |  |
|                                   | Describe travel surface (e.g., gravel, dirt, paved, etc.), travel way width, road grade and right-of-way/easement width and road name, if existing:                                                                                                                                                                                                                                                                           |  |  |  |  |