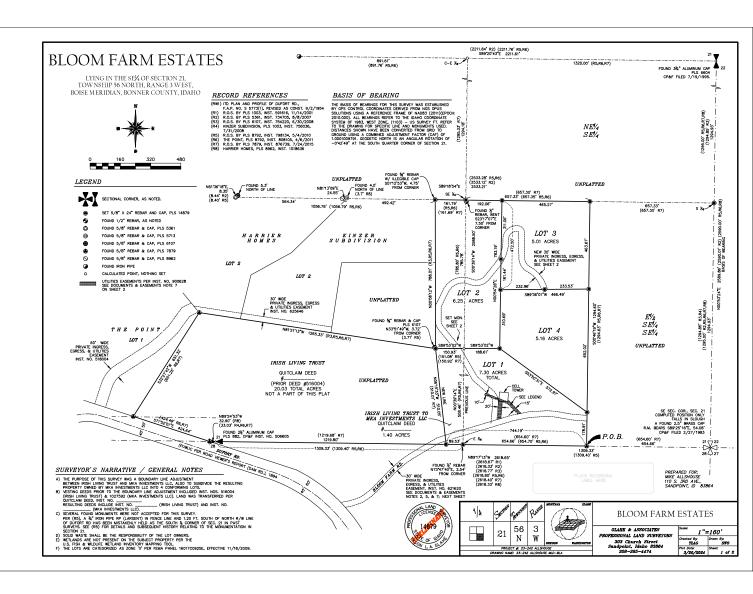

What zoning districts border the project site?

| North: R-5                                                                                                       |                                                          | East: R-5                                                                                     |  |  |  |
|------------------------------------------------------------------------------------------------------------------|----------------------------------------------------------|-----------------------------------------------------------------------------------------------|--|--|--|
| South: R-10                                                                                                      |                                                          | West: R-5                                                                                     |  |  |  |
| •                                                                                                                | sive plan designation: Rural Residential (               |                                                                                               |  |  |  |
|                                                                                                                  | surrounding land (describe lot size                      | , , ,                                                                                         |  |  |  |
| North: 10ac, frame built home, 131-Land-ag/timb w/resid Imp; 10ac, no structures, 512-Land Resid rural tract vac |                                                          |                                                                                               |  |  |  |
| South: 49.22, f                                                                                                  | frame built home, 132-Land-ag/timb w/non-res imp         |                                                                                               |  |  |  |
| East: 20.00, no                                                                                                  | structures, 107- Bare forest land                        |                                                                                               |  |  |  |
| West: 21.42, 11                                                                                                  | 0- Land-Ag/Timber HS vacant; 5, 512-Land Resid rural     | I tract vac; 8.58, frame built home, 537-Resid improv on cat 15                               |  |  |  |
|                                                                                                                  |                                                          | If yes, which city?:                                                                          |  |  |  |
| Detailed Dir                                                                                                     | rections to Site: Follow Hwy-95 South for 8mi; Tu        | rrn right onto Dufort Rd, follow 5.4mi; Turn Right onto Bloom Farm Rd, follow 0.2mi; Property |  |  |  |
| Will be on the local                                                                                             |                                                          |                                                                                               |  |  |  |
|                                                                                                                  |                                                          |                                                                                               |  |  |  |
|                                                                                                                  |                                                          |                                                                                               |  |  |  |
|                                                                                                                  |                                                          |                                                                                               |  |  |  |
|                                                                                                                  |                                                          |                                                                                               |  |  |  |
| ADDITIONA                                                                                                        | AL PROJECT DESCRIPTION:                                  |                                                                                               |  |  |  |
| Existing pla                                                                                                     | at recording information: N/A                            |                                                                                               |  |  |  |
| This applic                                                                                                      | ation is for :MLD                                        |                                                                                               |  |  |  |
| Proposed lo                                                                                                      | ts: 4                                                    | Depth to Width Ratio (D:W)                                                                    |  |  |  |
| Lot #1                                                                                                           | Proposed acreage: 7.30                                   | 2.85 : 1                                                                                      |  |  |  |
| Lot #2                                                                                                           | Proposed acreage: 6.25                                   | 2.70 : 1                                                                                      |  |  |  |
| Lot #3                                                                                                           | Proposed acreage: 5.01                                   | 2.02 : 1                                                                                      |  |  |  |
| Lot #4                                                                                                           | Proposed acreage: 5.16                                   | 2.80 : 1                                                                                      |  |  |  |
| Remainder                                                                                                        | Proposed acreage: N/A                                    | N/A                                                                                           |  |  |  |
| Describe the                                                                                                     | e land division proposal and resul                       | ting acreage: Client wishes to split their property into four parcels.                        |  |  |  |
|                                                                                                                  |                                                          |                                                                                               |  |  |  |
|                                                                                                                  |                                                          |                                                                                               |  |  |  |
|                                                                                                                  |                                                          |                                                                                               |  |  |  |
|                                                                                                                  |                                                          |                                                                                               |  |  |  |
| SITE INFO                                                                                                        |                                                          |                                                                                               |  |  |  |
|                                                                                                                  | ide a detailed description of the fol                    |                                                                                               |  |  |  |
| 1 0 1 0                                                                                                          | , · · · · ·                                              | ated maximum slope, rock outcroppings, benches, etc                                           |  |  |  |
| Property slopes do                                                                                               | own starting at the NE corner, and goes toward the SW co | orner. Slopes are greater than 30% in some areas                                              |  |  |  |
|                                                                                                                  |                                                          |                                                                                               |  |  |  |
|                                                                                                                  |                                                          |                                                                                               |  |  |  |
|                                                                                                                  |                                                          |                                                                                               |  |  |  |
| Water cours                                                                                                      | ses (lakes, streams, rivers & other                      | bodies of water): None                                                                        |  |  |  |
|                                                                                                                  |                                                          |                                                                                               |  |  |  |
|                                                                                                                  |                                                          |                                                                                               |  |  |  |
| -                                                                                                                |                                                          |                                                                                               |  |  |  |
|                                                                                                                  |                                                          |                                                                                               |  |  |  |
| Springs & w                                                                                                      | vells: No springs, private well                          |                                                                                               |  |  |  |
|                                                                                                                  |                                                          |                                                                                               |  |  |  |
|                                                                                                                  |                                                          |                                                                                               |  |  |  |

| _                                 |                                                                                                                                                                                                                                                                                                                                                                                                                               |  |  |  |  |
|-----------------------------------|-------------------------------------------------------------------------------------------------------------------------------------------------------------------------------------------------------------------------------------------------------------------------------------------------------------------------------------------------------------------------------------------------------------------------------|--|--|--|--|
| Existing structures (size & use): |                                                                                                                                                                                                                                                                                                                                                                                                                               |  |  |  |  |
| ASh                               | op/House (approx. 1300 sq. ft.) + Utility shed (aprox. 200 sq. ft.) exist on proposed Lot 1.                                                                                                                                                                                                                                                                                                                                  |  |  |  |  |
|                                   |                                                                                                                                                                                                                                                                                                                                                                                                                               |  |  |  |  |
|                                   |                                                                                                                                                                                                                                                                                                                                                                                                                               |  |  |  |  |
|                                   |                                                                                                                                                                                                                                                                                                                                                                                                                               |  |  |  |  |
| Lon                               | ad cover (timber, pastures, etc): Mostly treed with some clearings at the middle, and SW corner of the property                                                                                                                                                                                                                                                                                                               |  |  |  |  |
| Lan                               | tu cover (timber, pastures, etc).                                                                                                                                                                                                                                                                                                                                                                                             |  |  |  |  |
|                                   |                                                                                                                                                                                                                                                                                                                                                                                                                               |  |  |  |  |
|                                   |                                                                                                                                                                                                                                                                                                                                                                                                                               |  |  |  |  |
|                                   |                                                                                                                                                                                                                                                                                                                                                                                                                               |  |  |  |  |
|                                   |                                                                                                                                                                                                                                                                                                                                                                                                                               |  |  |  |  |
|                                   |                                                                                                                                                                                                                                                                                                                                                                                                                               |  |  |  |  |
|                                   |                                                                                                                                                                                                                                                                                                                                                                                                                               |  |  |  |  |
| Are                               | wetlands present on site? Yes V No Source of information: BC GIS                                                                                                                                                                                                                                                                                                                                                              |  |  |  |  |
| Flo                               | od Hazard Zones located on site: X D A AE DFIRM MAP: 16017C0925E 11/18/2009                                                                                                                                                                                                                                                                                                                                                   |  |  |  |  |
| Oth                               | ner pertinent information (attach additional pages if needed):                                                                                                                                                                                                                                                                                                                                                                |  |  |  |  |
| l                                 |                                                                                                                                                                                                                                                                                                                                                                                                                               |  |  |  |  |
|                                   |                                                                                                                                                                                                                                                                                                                                                                                                                               |  |  |  |  |
|                                   |                                                                                                                                                                                                                                                                                                                                                                                                                               |  |  |  |  |
|                                   |                                                                                                                                                                                                                                                                                                                                                                                                                               |  |  |  |  |
|                                   |                                                                                                                                                                                                                                                                                                                                                                                                                               |  |  |  |  |
|                                   |                                                                                                                                                                                                                                                                                                                                                                                                                               |  |  |  |  |
| AC                                | CESS INFORMATION:                                                                                                                                                                                                                                                                                                                                                                                                             |  |  |  |  |
| Plea                              | ase check the appropriate boxes:                                                                                                                                                                                                                                                                                                                                                                                              |  |  |  |  |
|                                   | Private Easement Existing Proposed  Describe travel surface (e.g., gravel, dirt, paved, etc.), travel way width, road grade and easement width. Include recorded instrument number for existing easements & name, if existing: Property is currently accessed by a private dirt road that is privately maintained (Bloom Farm Rd.).  New lots will be serviced by a private road/easement that will be dedicated on the plat. |  |  |  |  |
|                                   |                                                                                                                                                                                                                                                                                                                                                                                                                               |  |  |  |  |
|                                   |                                                                                                                                                                                                                                                                                                                                                                                                                               |  |  |  |  |
|                                   | Public Road                                                                                                                                                                                                                                                                                                                                                                                                                   |  |  |  |  |
|                                   |                                                                                                                                                                                                                                                                                                                                                                                                                               |  |  |  |  |
|                                   |                                                                                                                                                                                                                                                                                                                                                                                                                               |  |  |  |  |
|                                   |                                                                                                                                                                                                                                                                                                                                                                                                                               |  |  |  |  |
|                                   | Combination of Public Road/Private Easement                                                                                                                                                                                                                                                                                                                                                                                   |  |  |  |  |
|                                   | Describe travel surface (e.g., gravel, dirt, paved, etc.), travel way width, road grade and right-                                                                                                                                                                                                                                                                                                                            |  |  |  |  |
|                                   | Describe travel surface (e.g., gravel, dirt, paved, etc.), travel way width, road grade and right-                                                                                                                                                                                                                                                                                                                            |  |  |  |  |
|                                   | Describe travel surface (e.g., gravel, dirt, paved, etc.), travel way width, road grade and right-of-way/easement width and road name, if existing:  public road dedication proposed as part of this minor land division?                                                                                                                                                                                                     |  |  |  |  |
|                                   | Describe travel surface (e.g., gravel, dirt, paved, etc.), travel way width, road grade and right-of-way/easement width and road name, if existing:                                                                                                                                                                                                                                                                           |  |  |  |  |