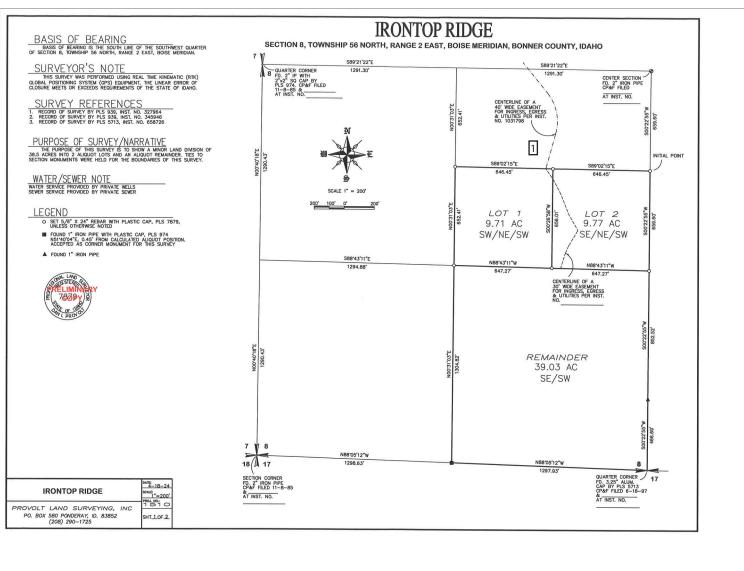

### BASIS OF BEARING -

BASIS OF BEARING IS THE SOUTH LINE OF THE SOUTHWEST QUARTER OF SECTION 8, TOWNSHIP 56 NORTH, RANGE 2 EAST, BOISE MERIDIAN.

### SURVEYOR'S NOTE

THIS SURVEY WAS PERFORMED USING REAL TIME KINEMATIC (RTK) GLOBAL POSITIONING SYSTEM (GPS) EQUIPMENT. THE LINEAR ERROR OF CLOSURE MEETS OR EXCEEDS REQUIREMENTS OF THE STATE OF IDAHO.

### SURVEY REFERENCES

- 1. RECORD OF SURVEY BY PLS 939, INST. NO. 327964
  2. RECORD OF SURVEY BY PLS 939, INST. NO. 345946
  3. RECORD OF SURVEY BY PLS 5713 (MST. NO. 345946)

### PURPOSE OF SURVEY/NARRATIVE

THE PURPOSE OF THIS SURVEY IS TO SHOW A MINOR LAND DIVISION OF 38.5 ACRES INTO 2 ALIQUOT LOTS AND AN ALIQUOT REMAINDER. TIES TO SECTION MONUMENTS WERE HELD FOR THE BOUNDARIES OF THIS SURVEY.

WATER SEWER NOTE
WATER SERVICE PROVIDED BY PRIVATE WELLS
SEWER SERVICE PROVIDED BY PRIVATE SEWER

### LEGEND

- O SET 5/8" X 24" REBAR WITH PLASTIC CAP, PLS 7879, UNLESS OTHERWISE NOTED
- FOUND 1" IRON PIPE WITH PLASTIC CAP, PLS 974
  N51'40'04"E, 0.45' FROM CALCULATED ALIQUOT POSITION.
  ACCEPTED AS CORNER MONUMENT FOR THIS SURVEY
- ▲ FOUND 1" IRON PIPE

### DATE: 4-18-24 **IRONTOP RIDGE** SCALE: 1"=200' PROJ. NO.: 1510 PROVOLT LAND SURVEYING, INC PO. BOX 580 PONDERAY, ID. 83852 SHT\_1\_OF\_2\_ (208) 290-1725