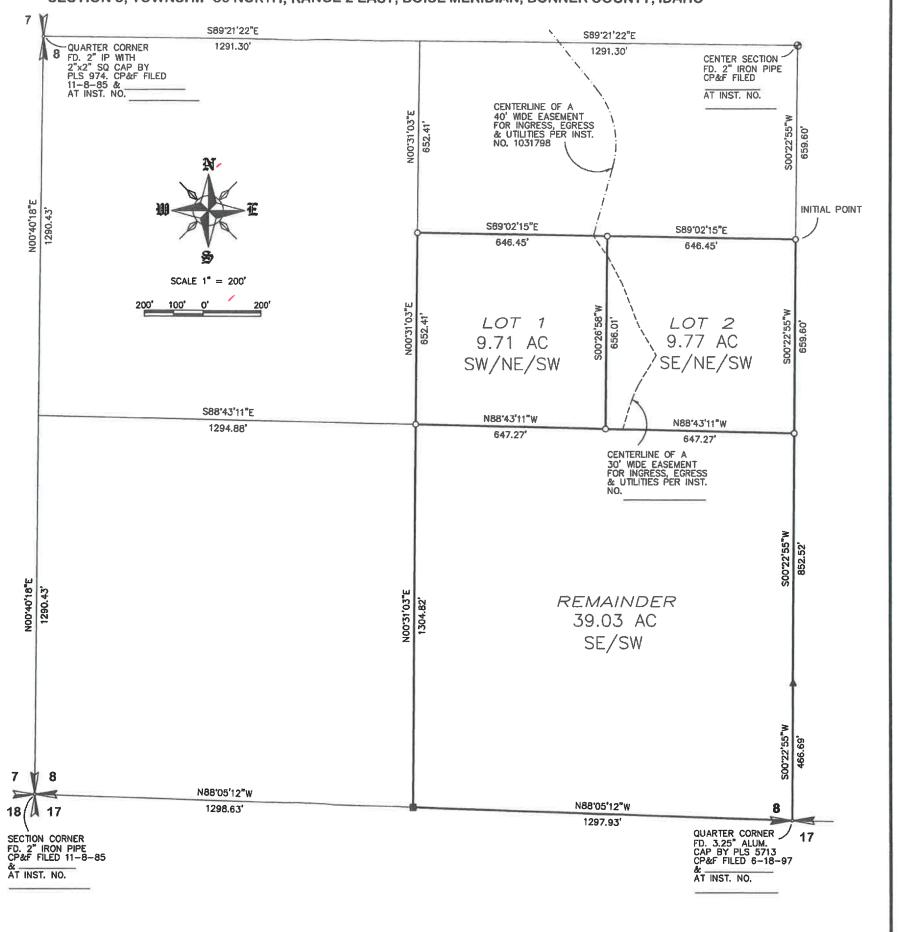

### BASIS OF BEARING

BASIS OF BEARING IS THE SOUTH LINE OF THE SOUTHWEST QUARTER OF SECTION 8, TOWNSHIP 56 NORTH, RANGE 2 EAST, BOISE MERIDIAN.

### SURVEYOR'S NOTE

THIS SURVEY WAS PERFORMED USING REAL TIME KINEMATIC (RTK) GLOBAL POSITIONING SYSTEM (GPS) EQUIPMENT. THE LINEAR ERROR OF CLOSURE MEETS OR EXCEEDS REQUIREMENTS OF THE STATE OF IDAHO.

### SURVEY REFERENCES

- RECORD OF SURVEY BY PLS 939, INST. NO. 327964 RECORD OF SURVEY BY PLS 939, INST. NO. 345946 RECORD OF SURVEY BY PLS 5713, INST. NO. 658726

### PURPOSE OF SURVEY/NARRATIVE

THE PURPOSE OF THIS SURVEY IS TO SHOW A MINOR LAND DIVISION OF 38.5 ACRES INTO 2 ALIQUOT LOTS AND AN ALIQUOT REMAINDER. TIES TO SECTION MONUMENTS WERE HELD FOR THE BOUNDARIES OF THIS SURVEY.

### WATER/SEWER NOTE

WATER SERVICE PROVIDED BY PRIVATE WELLS SEWER SERVICE PROVIDED BY PRIVATE SEWER

### LEGEND

- O SET 5/8" X 24" REBAR WITH PLASTIC CAP, PLS 7879, UNLESS OTHERWISE NOTED
- FOUND 1" IRON PIPE WITH PLASTIC CAP, PLS 974
  N51'40'04"E, 0.45' FROM CALCULATED ALIQUOT POSITION.
  ACCEPTED AS CORNER MONUMENT FOR THIS SURVEY
- ▲ FOUND 1" IRON PIPE

| IRONTOP RIDGE               | DATE:<br>4-18-24<br>SCALE:<br>1"=200' |
|-----------------------------|---------------------------------------|
| PROVOLT LAND SURVEYING, INC | PROJ. NO.:<br>1510                    |
|                             | SHT_1_0F_2_                           |