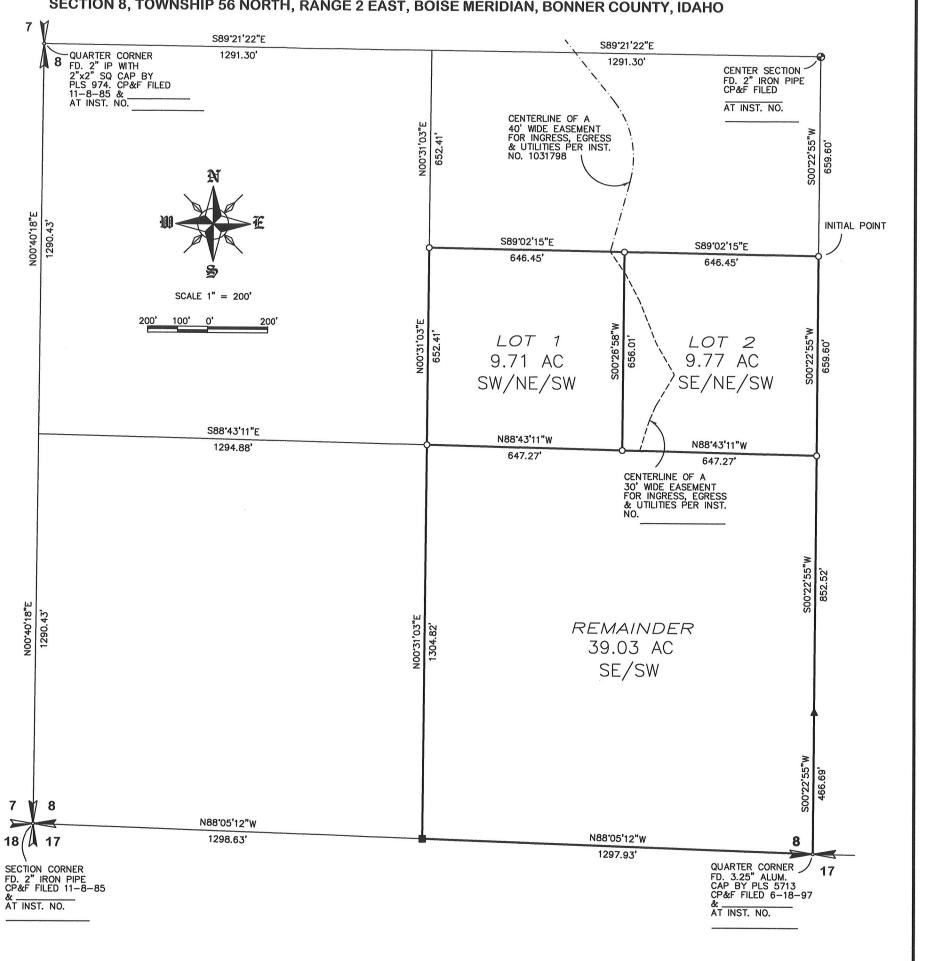

### **SUMMARY OF PROPOSAL:**

Dividing one (1) 60-acre parcel into one (1) 9.71-acre lot, one (1) 9.77-acre lot, with a remainder of 39.03-acres.

**THE APPLICATION IS** consistent, subject to conditions, with Bonner County Revised Code as evidenced in the record submitted up to the time the staff report was prepared, with the addition of findings and conditions listed in this staff report, subject to the conclusions required by BCRC.

RE: PLAT REVIEW – IRONTOP RIDGE (MLD0020-24) **SECTION 8, TOWNSHIP 56N, RANGE 2E** 

To Whom It May Concern:

The 40' easement on this plat should be labeled as "Tahoe Drive". The applicant has already applied for the road name.

### BASIS OF BEARING -

BASIS OF BEARING IS THE SOUTH LINE OF THE SOUTHWEST QUARTER OF SECTION 8, TOWNSHIP 56 NORTH, RANGE 2 EAST, BOISE MERIDIAN.

### PURPOSE OF SURVEY/NARRATIVE

THE PURPOSE OF THIS SURVEY IS TO SHOW A MINOR LAND DIVISION OF 38.5 ACRES INTO 2 ALIQUOT LOTS AND AN ALIQUOT REMAINDER. TIES TO SECTION MONUMENTS WERE HELD FOR THE BOUNDARIES OF THIS SURVEY.

### LEGEND

- O SET 5/8" X 24" REBAR WITH PLASTIC CAP, PLS 7879, UNLESS OTHERWISE NOTED
- FOUND 1" IRON PIPE WITH PLASTIC CAP, PLS 974
  N51'40'04"E, 0.45' FROM CALCULATED ALIQUOT POSITION.
  ACCEPTED AS CORNER MONUMENT FOR THIS SURVEY
- ▲ FOUND 1" IRON PIPE

### BASIS OF BEARING

BASIS OF BEARING IS THE SOUTH LINE OF THE SOUTHWEST QUARTER OF SECTION 8, TOWNSHIP 56 NORTH, RANGE 2 EAST, BOISE MERIDIAN.