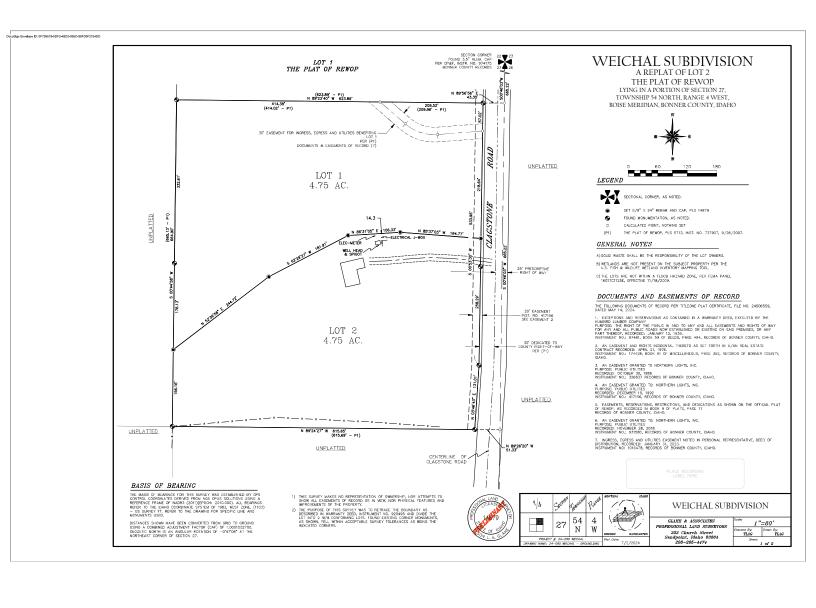

AVTANA

KASHING

27 54 4 N W WEICHAL SUBDIVISION

Scale: 1"=60'
Checked Sy: Crown Sy:
TLAG TLAG
Sheet: 2 of 2

GLAHE & ASSOCIATES
PROFESSIONAL LAND SURVEYORS
303 Church Street
Sandpoint, Idaho 83864
208-265-4474