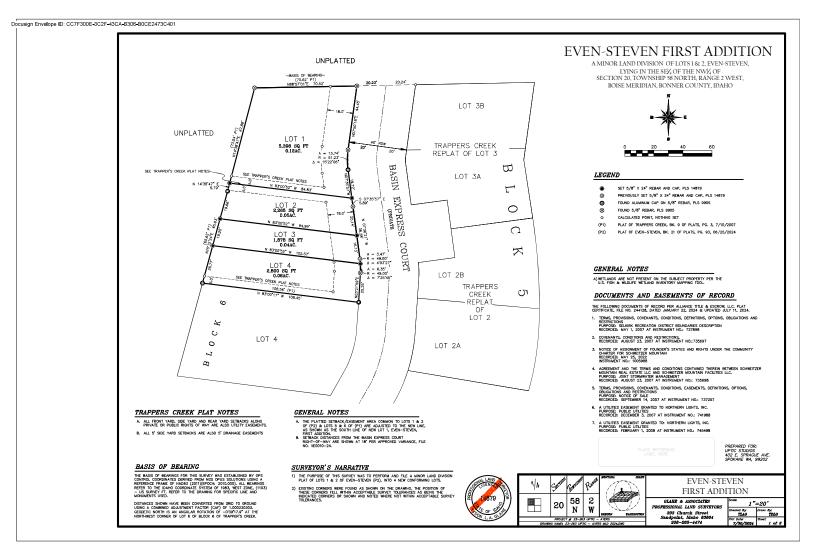

## MINOR LAND DIVISION APPLICATION

| FOR OFFICE USE ONLY:                                    |                                                             |
|---------------------------------------------------------|-------------------------------------------------------------|
| FILE #                                                  | RECEIVED:                                                   |
| MLD0037-24                                              | RECEIVED  By Rob Winningham at 7:47 am, Aug 06, 2024        |
| PROJECT DESCRIPTION:                                    |                                                             |
| Name of Minor Land Division plat: Even-Steven First     | Addition                                                    |
| -                                                       |                                                             |
| APPLICANT INFORMATION:                                  |                                                             |
| Landowner's name:Kirk E. Ayers & Mary Jo Ayers, Ayers F | Revocable Trust (Uptic - Mathew Collins contact info below) |
| Mailing address:                                        | 7: 1. co.us                                                 |
| City:Chelan                                             | State:WA Zip code:98116                                     |
| Telephone: & & E-mail: &                                | Fax:                                                        |
| E-mail:                                                 |                                                             |
| REPRESENTATIVE'S INFORMATION:                           |                                                             |
| Representative's name:Truxton Glahe                     |                                                             |
| Company name: Glahe & Associates                        |                                                             |
| Mailing address: 303 Church St                          |                                                             |
| City:Sandpoint                                          | State:ID Zip code:83864                                     |
| Telephone: 208-265-4474                                 | Fax:                                                        |
| E-mail:truxton@glaheinc.com                             |                                                             |
| ADDITIONAL APPLICANT REPRESENTATIVE I                   | NFORMATION:                                                 |
| Name/Relationship to the project:Matthew Collins        |                                                             |
| Company name: Uptic Studios                             |                                                             |
| Mailing address: 402 E. Sprague Ave                     |                                                             |
| City:Spokane                                            | State:WA Zip code:99202                                     |
| Telephone: 509-950-3698 ext. 6                          | Fax:                                                        |
| E-mail:collins@upticstudios.com                         |                                                             |
| PARCEL INFORMATION:                                     |                                                             |
| Section #:20 Township:58N Range:                        | 2W Parcel acreage:                                          |
| Parcel # (s):RP045230060050A & RP045230060060A          |                                                             |
| Current zoning: Alpine Village                          | Current use: Alpine Community (0-2.5 AC)                    |
| Comprehensive plan designation:                         |                                                             |
| Within Area of City Impact: Yes X No                    | If yes, which city?:                                        |

| This applica                                                                                       | L PROJECT DESCRIPTION:                                                                                        |                                                                                                      |                         |                |            |
|----------------------------------------------------------------------------------------------------|---------------------------------------------------------------------------------------------------------------|------------------------------------------------------------------------------------------------------|-------------------------|----------------|------------|
| Lot #1                                                                                             | Proposed acreage: 0.13                                                                                        | Remainder                                                                                            | Dro                     | posed acreage: |            |
|                                                                                                    |                                                                                                               |                                                                                                      |                         |                |            |
| Lot #2                                                                                             | Proposed acreage: 0.05                                                                                        | Do the proposed lots meet the required depth to width ratio and applicable angle of intersection per |                         |                |            |
| Lot #3                                                                                             | Proposed acreage: .04                                                                                         |                                                                                                      |                         |                | Yes No     |
| Lot #4                                                                                             | Proposed acreage: .06                                                                                         | BCRC 12-621:                                                                                         |                         |                |            |
| SITE INFOR                                                                                         | MATION:                                                                                                       |                                                                                                      |                         |                |            |
| Does the pro                                                                                       | perty contain steep slopes of 15                                                                              | 5% or greate:                                                                                        | per the                 | USGS maps?     | X Yes No   |
| streams, rive                                                                                      | y water courses present on site<br>ers & other bodies of water) <b>Not</b><br>determining density in a subdiv | : <b>e:</b> submerge                                                                                 | d lands s               | hall not be    | Yes X No   |
|                                                                                                    | s present on site per the U.S. Fi<br>entory Maps?                                                             | Fish and Wildlife Service National                                                                   |                         |                | ☐ Yes ☒ No |
| Is the subdi<br>626 (A)?                                                                           | vision designed around identif                                                                                | ntified natural hazards per BCRC 12-                                                                 |                         |                | X Yes No   |
| Do existing structures meet required setbacks to proposed lot lines per BCRC Title 12 Chapter 4.1? |                                                                                                               |                                                                                                      | X Yes No                |                |            |
| Are proposed                                                                                       | l lots split by city, county, zoni                                                                            | s split by city, county, zoning, or public R-O-W boundaries?                                         |                         | X Yes No       |            |
| Flood Hazaro                                                                                       | d Zones located on site: XX                                                                                   | D A AE                                                                                               | DFI                     | RM MAP:        |            |
| Other pertin                                                                                       | ent information (attach addition                                                                              | nal pages if r                                                                                       | eeded): _               |                |            |
|                                                                                                    |                                                                                                               |                                                                                                      |                         |                |            |
|                                                                                                    |                                                                                                               |                                                                                                      |                         |                |            |
|                                                                                                    |                                                                                                               |                                                                                                      |                         |                |            |
| ACCESS INF                                                                                         | CORMATION:                                                                                                    |                                                                                                      |                         |                |            |
| Please check                                                                                       | the appropriate boxes:                                                                                        |                                                                                                      |                         |                |            |
| X Private                                                                                          | Easement                                                                                                      |                                                                                                      | X Existir               | ng 🗌 Proposed  |            |
| ☐ Public F                                                                                         | Road                                                                                                          |                                                                                                      | Existir                 | ng 🗌 Proposed  |            |
| Combin                                                                                             | ation of Public Road/Private Ea                                                                               | asement                                                                                              | ement Existing Proposed |                |            |
| width, road                                                                                        | vel surface (e.g., gravel, dirt, grade. Include recorded instrued, width shown on map                         |                                                                                                      |                         |                |            |
|                                                                                                    |                                                                                                               |                                                                                                      |                         |                |            |
| List existing                                                                                      | access and utility easements or                                                                               | n the subject                                                                                        | property                | •              |            |
|                                                                                                    |                                                                                                               |                                                                                                      |                         |                |            |
|                                                                                                    |                                                                                                               |                                                                                                      |                         |                |            |