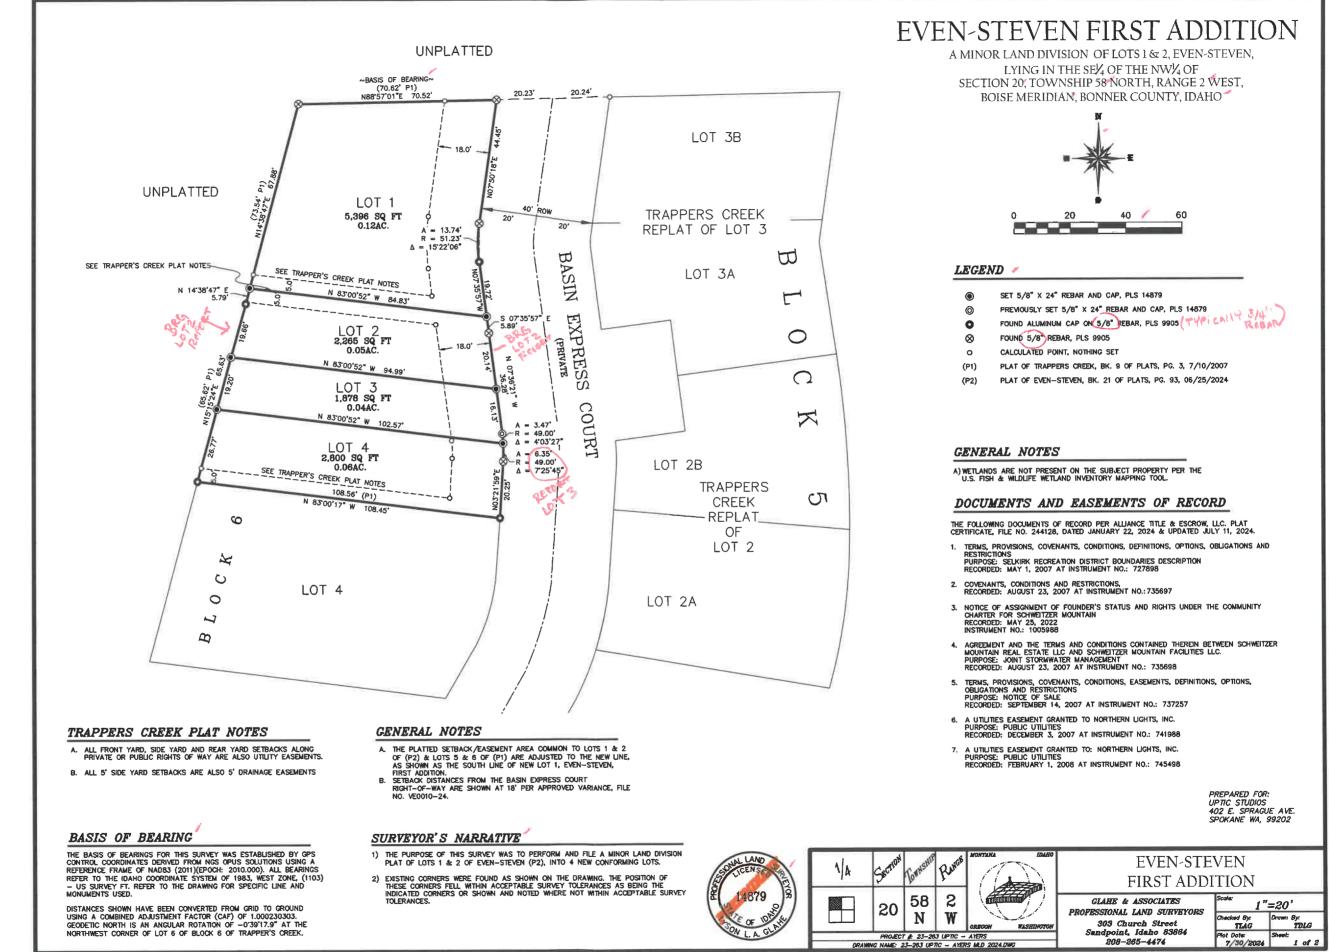

### Subject: Blue-line review for MLD0037-24: Even-Steven First Addition

Attached are the comments from various agencies that have completed the preliminary review of the referenced plat.

The blue-line copy of the plat containing corrections and comments has been forwarded to your representative: **Truxton Glahe**.

### MINOR LAND DIVISION ADMINISTRATIVE STAFF REPORT DECISION

FILE #: APPLICANT: MLD0037-24

Kirk & Mary Jo Ayers

SUBDIVISION NAME/LOTS: Even-Steven First Addition

DATE OF REPORT: 8/20/2024 PARCEL #: RP045230060050A

#### **SUMMARY OF PROPOSAL:**

The applicants are proposing to divide one (1) 0.136-acre lot and one 0.149-acre lot to create one (1) 0.12-acre lot, one (1) 0.05-acre lot, one (1) 0.04-acre lot and one (1) 0.06-acre lot.

#### RE: PLAT REVIEW - EVEN-STEVEN FIRST ADDITION (MLD0037-24) SECTION 20, TOWNSHIP 58N, RANGE 2W

To Whom It May Concern:

After reviewing the proposed plat I have found no errors in road naming. All names are either existing roads within Bonner County or have been reserved.

List the full name of each Trust with its respective Trustee under the signature lines

Easement note in Owners' Certificate should reference Lots 1 & 2 of Even Steven

Please include chord bearing/distance info for curves