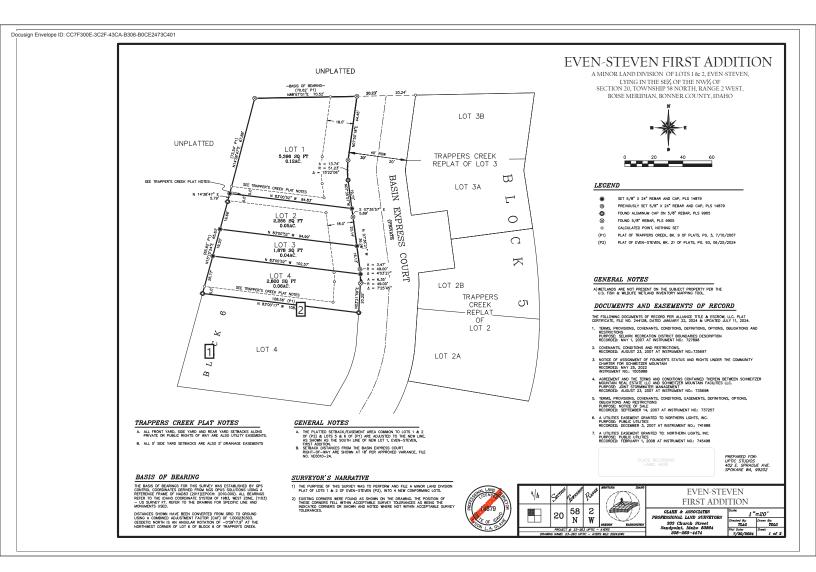

### Subject: Blue-line review for MLD0037-24: Even-Steven First Addition

Attached are the comments from various agencies that have completed the preliminary review of the referenced plat.

The blue-line copy of the plat containing corrections and comments has been forwarded to your representative: **Truxton Glahe**.

### MINOR LAND DIVISION ADMINISTRATIVE STAFF REPORT DECISION

FILE #: APPLICANT: MLD0037-24

Kirk & Mary Jo Ayers

SUBDIVISION NAME/LOTS: Even-Steven First Addition

DATE OF REPORT: 8/20/2024 PARCEL #: RP045230060050A

#### **SUMMARY OF PROPOSAL:**

The applicants are proposing to divide one (1) 0.136-acre lot and one 0.149-acre lot to create one (1) 0.12-acre lot, one (1) 0.05-acre lot, one (1) 0.04-acre lot and one (1) 0.06-acre lot.

#### RE: PLAT REVIEW - EVEN-STEVEN FIRST ADDITION (MLD0037-24) SECTION 20, TOWNSHIP 58N, RANGE 2W

To Whom It May Concern:

After reviewing the proposed plat I have found no errors in road naming. All names are either existing roads within Bonner County or have been reserved.

List the full name of each Trust with its respective Trustee under the signature lines

Easement note in Owners' Certificate should reference Lots 1 & 2 of Even Steven

Please include chord bearing/distance info for curves