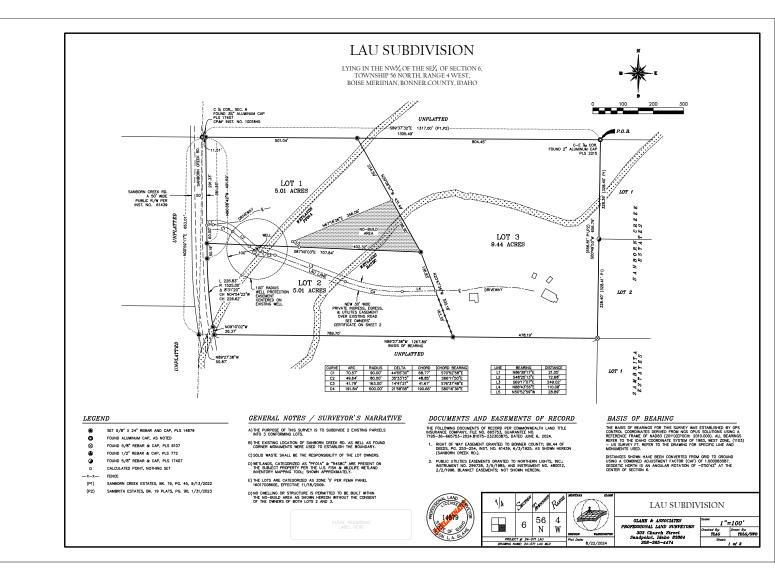

#### **PROJECT DESCRIPTION:**

Name of Minor Land Division plat: Lau Subdivision

#### **PARCEL INFORMATION:**

| Section #:6             | Township: 56N             | Range: 4W | I       | Parcel acreage: 9.7 (N Parcel) & 9.68 (S Parcel) |
|-------------------------|---------------------------|-----------|---------|--------------------------------------------------|
| Parcel # (s): RP56N04W0 | 067800A & RP56N04W067880A |           |         |                                                  |
| Current zoning: Rural   | 5                         |           | Curre   | nt use: Rural Residential                        |
| Comprehensive plan      | n designation: Rural Resi | dential   |         |                                                  |
| Within Area of City     | Impact: 🗌 Yes 🛛           | No        | If yes, | which city?:                                     |

#### **ADDITIONAL PROJECT DESCRIPTION:**

| This applicat | tion is for :          |                                    |                                          |            |
|---------------|------------------------|------------------------------------|------------------------------------------|------------|
| Lot #1        | Proposed acreage: 5.01 | Remainder                          | Proposed acreage:                        |            |
| Lot #2        | Proposed acreage: 5.01 | Do the proposed                    |                                          |            |
| Lot #3        | Proposed acreage: 9.44 | required depth to applicable angle | o width ratio and<br>of intersection per | 🔳 Yes 🗌 No |
| Lot #4        | Proposed acreage:      | BCRC 12-621:                       |                                          |            |

#### **ACCESS INFORMATION:**

| Plea  | ase check the appropriate boxes:                                                                                                                                                     |                                             |
|-------|--------------------------------------------------------------------------------------------------------------------------------------------------------------------------------------|---------------------------------------------|
|       | Private Easement                                                                                                                                                                     | Existing Proposed                           |
|       | Public Road                                                                                                                                                                          | Existing Proposed                           |
|       | Combination of Public Road/Private Easement                                                                                                                                          | Existing Proposed                           |
| wid   | cribe travel surface (e.g., gravel, dirt, paved, etc<br>th, road grade. Include recorded instrument num<br>sting: <u>SANBORN CREEK RD, EXISTING 50' WIDE PUBLIC R/W PER INST. NC</u> | ber for existing easements/roads & name, if |
| PRO   | POSED 30' WIDE R/W, PRIVATE ACCESS FOR LOTS 2 & 3, EXISTING 12' WIDE                                                                                                                 | DIRT TRAVELWAY.                             |
|       |                                                                                                                                                                                      |                                             |
|       | existing access and utility easements on the subject                                                                                                                                 | ect property                                |
|       | No 61439 (Sanborn Creek Rd.)                                                                                                                                                         |                                             |
| Inst. | No. 299728 (Northern Lights)                                                                                                                                                         |                                             |
|       |                                                                                                                                                                                      |                                             |