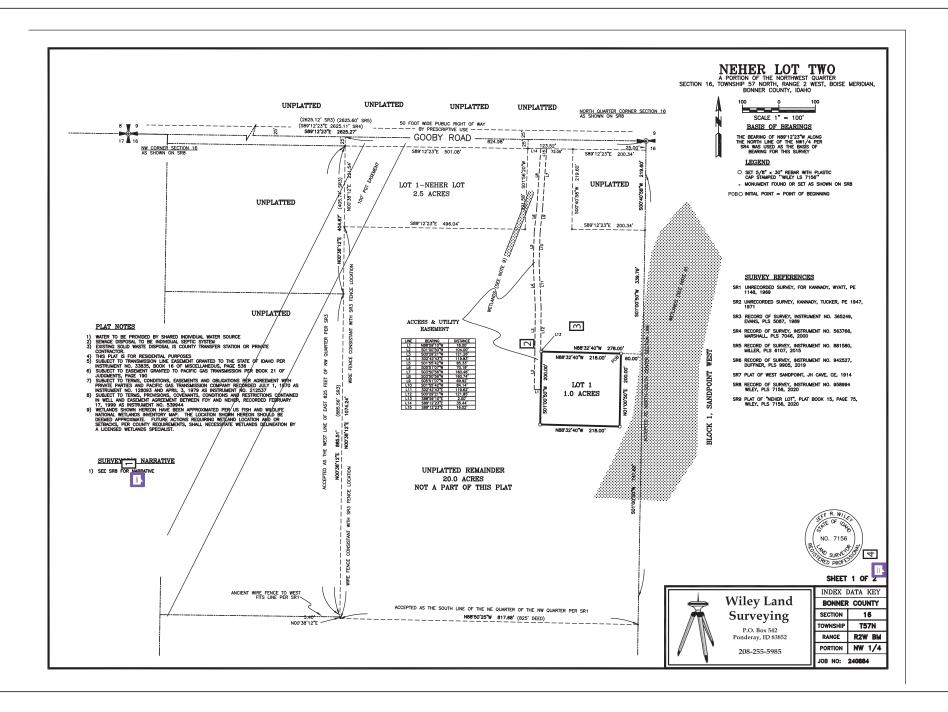

# NEHER LOT TWO A PORTION OF THE NORTHWEST QUARTER SECTION 16, TOWNSHIP 57 NORTH, RANGE 2 WEST, BOISE MERIDIAN, BONNER COUNTY, IDAHO

| COUNTY COMMISSIONERS' CERTIFICATE  THIS PLAT HAS BEEN EVANINED AND ACCEPTED BY THE BOARD OF COMMISSIONERS.  DAY OF                                                                                                                                                                                                                                                          | THIS IS TO CERTIFY THAT THE MEHER LIMING TRUST, IS THE OWNER OF RECORD OF THE REAL PROPERTY DESCRIBED IN THE CENTRICATION AND HAVE CAUSED THE SAME TO BE SENDED IN THE SAME TO BE SENDED IN THE SAME TO BE SENDED AS FORD AND THE SAME TO BE SENDED AS FOLLOWS:  COMMENCING AT THE NORTH QUARTER SECTION CORNER OF SAME SECTION IS, AS DESCRIBED AS FOLLOWS:  COMMENCING AT THE NORTH QUARTER SECTION CORNER OF SAME SECTION IS, AS DESCRIBED ON CONNEY FOR PROPERTIONS AND FULL WITH SECTION OF SAME SECTION IS, AS DESCRIBED ON CONNEY FOR PROPERTION AND FULL WITH SECTION AS DESCRIBED ON CORNEY OF SAME SECTION IS, AS DESCRIBED ON CONNEY FOR PROPERTION AND FULL WITH SECTION AS DESCRIBED ON CONNEY OF SAME SECTION IN SECTION OF SAME PROPERTION OF WEST 339,78 FEET, THENCE NORTH SECTION OF SAME SECTION OF SECTION |
|-----------------------------------------------------------------------------------------------------------------------------------------------------------------------------------------------------------------------------------------------------------------------------------------------------------------------------------------------------------------------------|--------------------------------------------------------------------------------------------------------------------------------------------------------------------------------------------------------------------------------------------------------------------------------------------------------------------------------------------------------------------------------------------------------------------------------------------------------------------------------------------------------------------------------------------------------------------------------------------------------------------------------------------------------------------------------------------------------------------------------------------------------------------------------------------------------------------------------------------------------------------------------------------------------------------------------------------------------------------------------------------------------------------------------------------------------------------------------------------------------------------------------------------------------------------------------------------------------------------------------------------------------------------------------------------------------------------------------------------------------------------------------------------------------------------------------------------------------------------------------------------------------------------------------------------------------------------------------------------------------------------------------------------------------------------------------------------------------------------------------------------------------------------------------------------------------------------------------------------------------------------------------------------------------------------------------------------------------------------------------------------------------------------------------------------------------------------------------------------------------------------------------|
| BONNER COUNTY PLANNING DIRECTOR  SANITARY RESTRICTION SANIARY RESTRICTION SANIARY RESTRICTION AS REQUIRED BY IDAHO CODE, TITLE 50, CHAPTER 13, ARE IN FORCE. NO OWNER SHALL CONSTRUCT MY BULDING, DWELLING OR SHELTER WHICH INCCESSITATES THE SUPPLYING OF WATER OR SHAME FACILITIES FOR PERSONS USING SUCH PREMISES UHIL. SANITARY RESTRICTION REQUIREMENTS ARE SATISFIED. | ACKNOWLEDGMENT STATE OF IDNHO, SS COUNTY OF BONNER                                                                                                                                                                                                                                                                                                                                                                                                                                                                                                                                                                                                                                                                                                                                                                                                                                                                                                                                                                                                                                                                                                                                                                                                                                                                                                                                                                                                                                                                                                                                                                                                                                                                                                                                                                                                                                                                                                                                                                                                                                                                             |
| COUNTY TREASURER'S AFFIDAVIT  I HEREBY CERTIFY THAT REQUEED TAKES ON THE ABOVE DESCRIBED PROPERTY HAVE BEEN FULLY PAID UP TO AND INCLUDING THE YEAR  DATED THIS DAY OF, 2024  BONNER COUNTY TREASURER                                                                                                                                                                       | ON THIS TOPPORTUDION RICHARD C. NEHER, TRISTEE OF THE MERIE LINING TRIST, KNOWN TO BETTER THE MERIE LINING TRIST, KNOWN TO BE EXCUSED THE WITHIN INSTRUMENT, AND ACMONREDGED TO ME THAT HE NOTARY PUBLIC FOR THE STATE OF IDAHO  NOTARY PUBLIC FOR THE STATE OF IDAHO  NOTARY PUBLIC  RESIDING AT                                                                                                                                                                                                                                                                                                                                                                                                                                                                                                                                                                                                                                                                                                                                                                                                                                                                                                                                                                                                                                                                                                                                                                                                                                                                                                                                                                                                                                                                                                                                                                                                                                                                                                                                                                                                                              |
| COUNTY SURVEYOR'S CERTIFICATE  I HEREBY CERTIFY THAT I HAVE EXAMINED THE HEREIN PLAT OF "NEHER LOT TRO" AND CHECKED THE PLAT AND COMPUTATIONS TREECON AND HAVE DETERMEND THAT THE REQUIREMENTS OF HIS BOARD STATE CODE PERNAND TO PLATS AND SURVEYS HAVE BEEN MET.  DATED THIS DAY OF                                                                                       |                                                                                                                                                                                                                                                                                                                                                                                                                                                                                                                                                                                                                                                                                                                                                                                                                                                                                                                                                                                                                                                                                                                                                                                                                                                                                                                                                                                                                                                                                                                                                                                                                                                                                                                                                                                                                                                                                                                                                                                                                                                                                                                                |

#### SURVEYOR'S CERTIFICATE

I, JEFF R. WILEY, PLS 7156, STATE OF IDAHO, DO HEREBY CERTIFY THAT THIS PLAT OF "NEHER LOT TWO" AS SHOWN HEREON, WAS PREPARED FROM AN ACTUAL SURVEY LOCATED IN SECTION 16, TOWNSHIP 97 MORTH, PAWIC 2 WEST, DOSSE MERIDIAN, DONNER COUNTY, DAHO, THAT THE DISTANCES, COUNTESS AND ANGLES ARE SHOWN CONTRECTLY THEREON AND THAT THE MONIMIENTS HAVE BEEN PLACED AND ALL LOT CONNECTLY PROPERLY SET AND SURVEY IS IN COMPLIANCE WITH ALL PROVISIONS OF APPLICABLE STATE LUM AND LOCAL CONTRACTORS.

JEFF R. WILEY, PLS 7156

SHEET 2 OF 2

| SHEET Z OF Z  |          |  |  |
|---------------|----------|--|--|
| INDEX I       | DATA KEY |  |  |
| BONNER COUNTY |          |  |  |
| SECTION       | 16       |  |  |
| TOWNSHIP      | T57N     |  |  |
| RANGE         | R2W BM   |  |  |
| PORTION       | NW1/4    |  |  |
| JOB NO:       | 240884   |  |  |

- 1) PGT Linework is overlapping.
- 2) Note Basis of Bearing line on map.
- 3) Legend symbol sizes different than map.
- 4) Monument easements appropriately.
- 5) Clearly state existing or new easements and who is the beneficiary.
- 6) Keep prelim stamp on or sign surveyor seal for submittals.
- 7) Review owner's certificate for call from N1/4.
- 8) Shared well: Any easements existing or proposed?