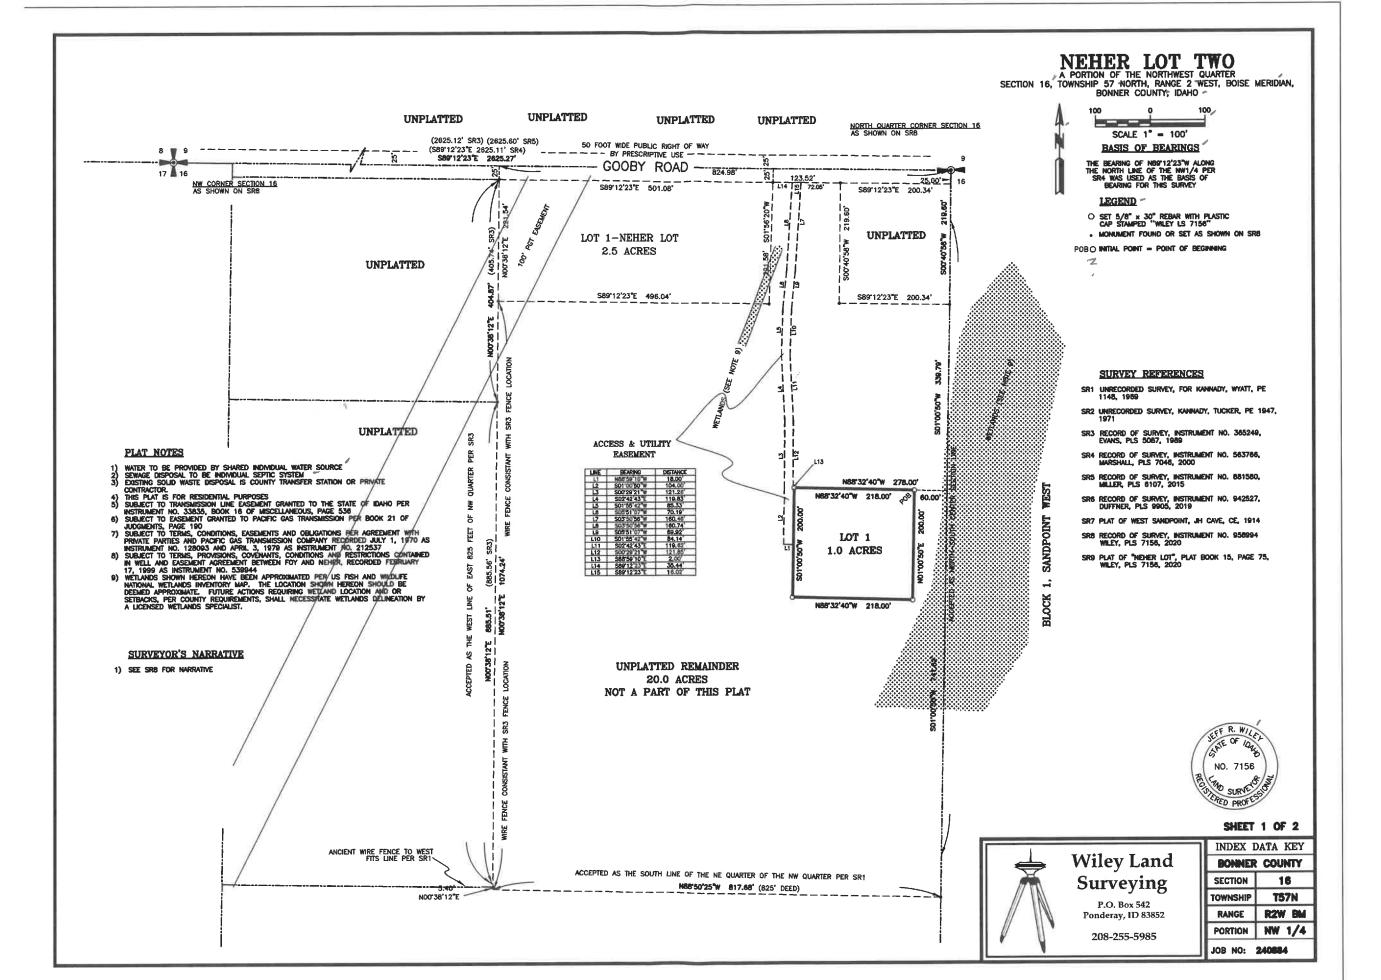

# NEHER LOT TWO A PORTION OF THE NORTHWEST QUARTER SECTION 16, TOWNSHIP 57 NORTH, RANGE 2 WEST, BOISE MERIDIAN, BONNER COUNTY, IDAHO

| COUNTY COMMISSIONERS' CERTIFICATE  THIS PLAT HAS BEEN EVANINED AND ACCEPTED BY THE BOARD OF COMMISSIONERS.  DAY OF                                                                                                                                                                                                                                                          | THIS IS TO CERTIFY THAT THE MEHER LIMING TRUST, IS THE OWNER OF RECORD OF THE REAL PROPERTY DESCRIBED IN THE CENTRICATION AND HAVE CAUSED THE SAME TO BE SENDED IN THE SAME TO BE SENDED IN THE SAME TO BE SENDED AS FORD AND THE SAME TO BE SENDED AS FOLLOWS:  COMMENCING AT THE NORTH QUARTER SECTION CORNER OF SAME SECTION IS, AS DESCRIBED AS FOLLOWS:  COMMENCING AT THE NORTH QUARTER SECTION CORNER OF SAME SECTION IS, AS DESCRIBED ON CONNEY FOR PROPERTIONS AND FULL WITH SECTION OF SAME SECTION IS, AS DESCRIBED ON CONNEY FOR PROPERTION AND FULL WITH SECTION AS DESCRIBED ON CORNEY OF SAME SECTION IS, AS DESCRIBED ON CONNEY FOR PROPERTION AND FULL WITH SECTION AS DESCRIBED ON CONNEY OF SAME SECTION IN SECTION OF SAME PROPERTION OF WEST 339,78 FEET, THENCE NORTH SECTION OF SAME SECTION OF SECTION |
|-----------------------------------------------------------------------------------------------------------------------------------------------------------------------------------------------------------------------------------------------------------------------------------------------------------------------------------------------------------------------------|--------------------------------------------------------------------------------------------------------------------------------------------------------------------------------------------------------------------------------------------------------------------------------------------------------------------------------------------------------------------------------------------------------------------------------------------------------------------------------------------------------------------------------------------------------------------------------------------------------------------------------------------------------------------------------------------------------------------------------------------------------------------------------------------------------------------------------------------------------------------------------------------------------------------------------------------------------------------------------------------------------------------------------------------------------------------------------------------------------------------------------------------------------------------------------------------------------------------------------------------------------------------------------------------------------------------------------------------------------------------------------------------------------------------------------------------------------------------------------------------------------------------------------------------------------------------------------------------------------------------------------------------------------------------------------------------------------------------------------------------------------------------------------------------------------------------------------------------------------------------------------------------------------------------------------------------------------------------------------------------------------------------------------------------------------------------------------------------------------------------------------|
| BONNER COUNTY PLANNING DIRECTOR  SANITARY RESTRICTION SANIARY RESTRICTION SANIARY RESTRICTION AS REQUIRED BY IDAHO CODE, TITLE 50, CHAPTER 13, ARE IN FORCE. NO OWNER SHALL CONSTRUCT MY BULDING, DWELLING OR SHELTER WHICH INCCESSITATES THE SUPPLYING OF WATER OR SHAME FACILITIES FOR PERSONS USING SUCH PREMISES UHIL. SANITARY RESTRICTION REQUIREMENTS ARE SATISFIED. | ACKNOWLEDGMENT STATE OF IDNHO, SS COUNTY OF BONNER                                                                                                                                                                                                                                                                                                                                                                                                                                                                                                                                                                                                                                                                                                                                                                                                                                                                                                                                                                                                                                                                                                                                                                                                                                                                                                                                                                                                                                                                                                                                                                                                                                                                                                                                                                                                                                                                                                                                                                                                                                                                             |
| COUNTY TREASURER'S AFFIDAVIT  I HEREBY CERTIFY THAT REQUEED TAKES ON THE ABOVE DESCRIBED PROPERTY HAVE BEEN FULLY PAID UP TO AND INCLUDING THE YEAR  DATED THIS DAY OF, 2024  BONNER COUNTY TREASURER                                                                                                                                                                       | ON THIS TOPPORTUDION RICHARD C. NEHER, TRISTEE OF THE MERIE LINING TRIST, KNOWN TO BETTER THE MERIE LINING TRIST, KNOWN TO BE EXCUSED THE WITHIN INSTRUMENT, AND ACMONREDGED TO ME THAT HE NOTARY PUBLIC FOR THE STATE OF IDAHO  NOTARY PUBLIC FOR THE STATE OF IDAHO  NOTARY PUBLIC  RESIDING AT                                                                                                                                                                                                                                                                                                                                                                                                                                                                                                                                                                                                                                                                                                                                                                                                                                                                                                                                                                                                                                                                                                                                                                                                                                                                                                                                                                                                                                                                                                                                                                                                                                                                                                                                                                                                                              |
| COUNTY SURVEYOR'S CERTIFICATE  I HEREBY CERTIFY THAT I HAVE EXAMINED THE HEREIN PLAT OF "NEHER LOT TRO" AND CHECKED THE PLAT AND COMPUTATIONS TREECON AND HAVE DETERMEND THAT THE REQUIREMENTS OF HIS BOARD STATE CODE PERNAND TO PLATS AND SURVEYS HAVE BEEN MET.  DATED THIS DAY OF                                                                                       |                                                                                                                                                                                                                                                                                                                                                                                                                                                                                                                                                                                                                                                                                                                                                                                                                                                                                                                                                                                                                                                                                                                                                                                                                                                                                                                                                                                                                                                                                                                                                                                                                                                                                                                                                                                                                                                                                                                                                                                                                                                                                                                                |

#### SURVEYOR'S CERTIFICATE

I, JEFF R. WILEY, PLS 7156, STATE OF IDAHO, DO HEREBY CERTIFY THAT THIS PLAT OF "NEHER LOT TWO" AS SHOWN HEREON, WAS PREPARED FROM AN ACTUAL SURVEY LOCATED IN SECTION 16, TOWNSHIP 97 MORTH, PAWIC 2 WEST, DOSSE MERIDIAN, DONNER COUNTY, DAHO, THAT THE DISTANCES, COUNTESS AND ANGLES ARE SHOWN CONTRECTLY THEREON AND THAT THE MONIMIENTS HAVE BEEN PLACED AND ALL LOT CONNECTLY PROPERLY SET AND SURVEY IS IN COMPLIANCE WITH ALL PROVISIONS OF APPLICABLE STATE LUM AND LOCAL CONTRACTORS.

JEFF R. WILEY, PLS 7156

SHEET 2 OF 2

| SHEET Z OF Z  |          |  |  |
|---------------|----------|--|--|
| INDEX I       | DATA KEY |  |  |
| BONNER COUNTY |          |  |  |
| SECTION       | 16       |  |  |
| TOWNSHIP      | T57N     |  |  |
| RANGE         | R2W BM   |  |  |
| PORTION       | NW1/4    |  |  |
| JOB NO:       | 240884   |  |  |

- 1) PGT Linework is overlapping.
- 2) Note Basis of Bearing line on map.
- 3) Legend symbol sizes different than map.
- 4) Monument easements appropriately.
- 5) Clearly state existing or new easements and who is the beneficiary.
- 6) Keep prelim stamp on or sign surveyor seal for submittals.
- 7) Review owner's certificate for call from N1/4.
- 8) Shared well: Any easements existing or proposed?