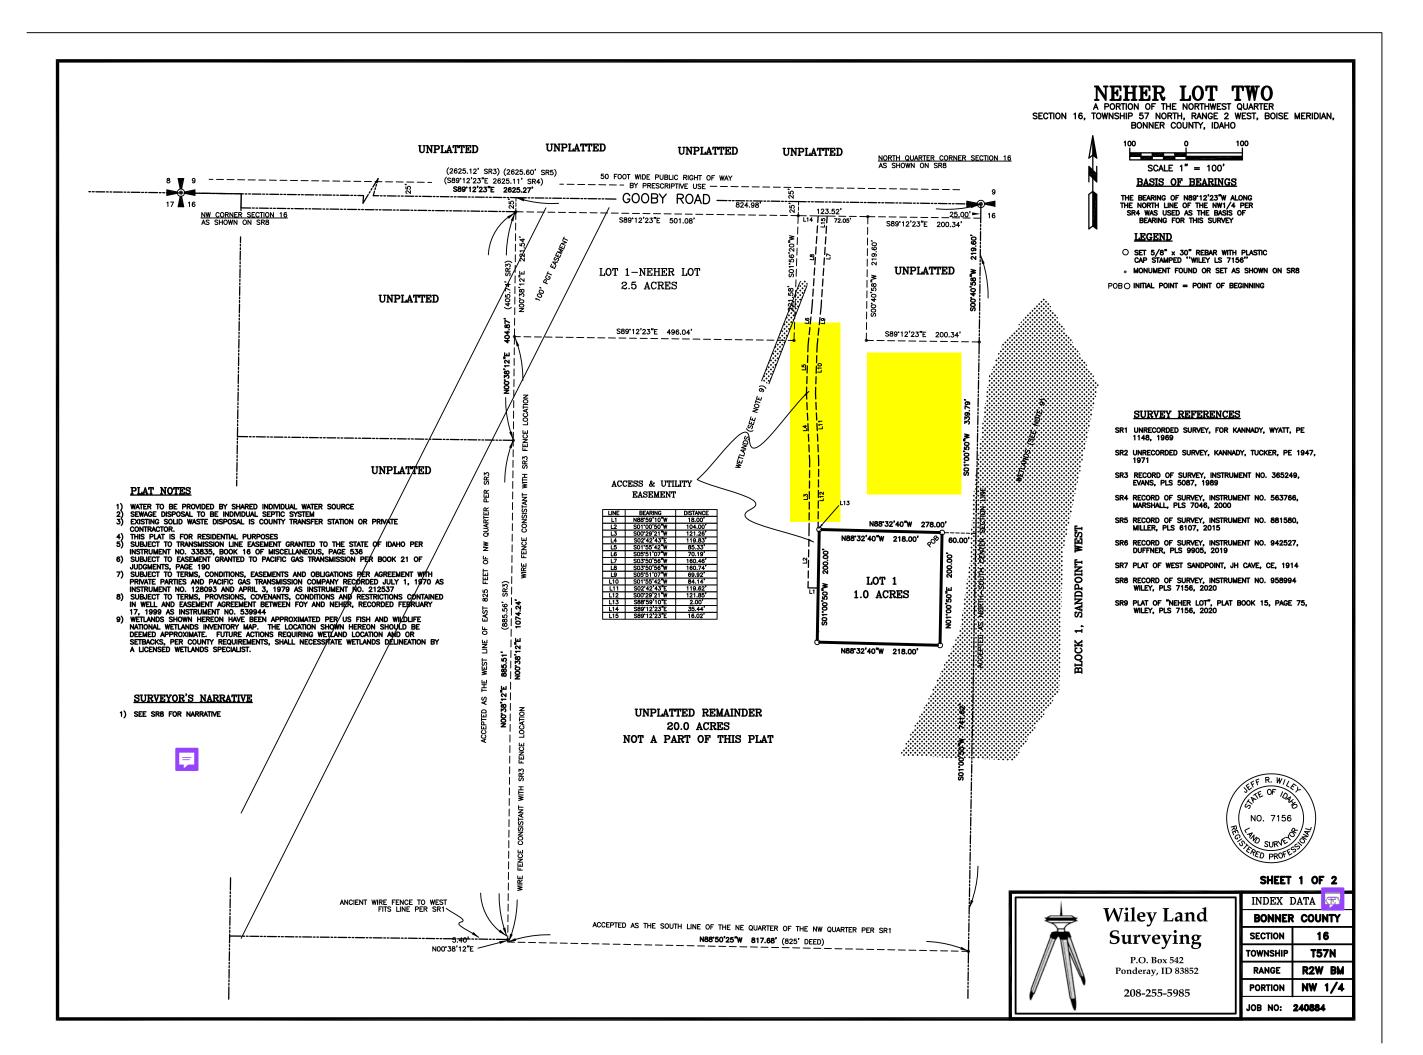

# NEHER LOT TWO A PORTION OF THE NORTHWEST QUARTER SECTION 16, TOWNSHIP 57 NORTH, RANGE 2 WEST, BOISE MERIDIAN, BONNER COUNTY, IDAHO

| COUNTY COMMISSIONERS' CERTIFICATE  THIS PLAT HAS BEEN EVANINED AND ACCEPTED BY THE BOARD OF COMMISSIONERS.  DAY OF                                                                                                                                                                                                                                                          | THIS IS TO CERTIFY THAT THE MEHER LIMING TRUST, IS THE OWNER OF RECORD OF THE REAL PROPERTY DESCRIBED IN THE CENTRICATION AND HAVE CAUSED THE SAME TO BE SENDED IN THE SAME TO BE SENDED IN THE SAME TO BE SENDED AS FORD AND THE SAME TO BE SENDED AS FOLLOWS:  COMMENCING AT THE NORTH QUARTER SECTION CORNER OF SAME SECTION IS, AS DESCRIBED AS FOLLOWS:  COMMENCING AT THE NORTH QUARTER SECTION CORNER OF SAME SECTION IS, AS DESCRIBED ON CONNEY FOR PROPERTIONS AND FULL WITH SECTION OF SAME SECTION IS, AS DESCRIBED ON CONNEY FOR PROPERTION AND FULL WITH SECTION AS DESCRIBED ON CORNEY OF SAME SECTION IS, AS DESCRIBED ON CONNEY FOR PROPERTION AND FULL WITH SECTION AS DESCRIBED ON CONNEY OF SAME SECTION IN SECTION OF SAME PROPERTION OF WEST 339,78 FEET, THENCE NORTH SECTION OF SAME SECTION OF SECTION |
|-----------------------------------------------------------------------------------------------------------------------------------------------------------------------------------------------------------------------------------------------------------------------------------------------------------------------------------------------------------------------------|--------------------------------------------------------------------------------------------------------------------------------------------------------------------------------------------------------------------------------------------------------------------------------------------------------------------------------------------------------------------------------------------------------------------------------------------------------------------------------------------------------------------------------------------------------------------------------------------------------------------------------------------------------------------------------------------------------------------------------------------------------------------------------------------------------------------------------------------------------------------------------------------------------------------------------------------------------------------------------------------------------------------------------------------------------------------------------------------------------------------------------------------------------------------------------------------------------------------------------------------------------------------------------------------------------------------------------------------------------------------------------------------------------------------------------------------------------------------------------------------------------------------------------------------------------------------------------------------------------------------------------------------------------------------------------------------------------------------------------------------------------------------------------------------------------------------------------------------------------------------------------------------------------------------------------------------------------------------------------------------------------------------------------------------------------------------------------------------------------------------------------|
| BONNER COUNTY PLANNING DIRECTOR  SANITARY RESTRICTION SANIARY RESTRICTION SANIARY RESTRICTION AS REQUIRED BY IDAHO CODE, TITLE 50, CHAPTER 13, ARE IN FORCE. NO OWNER SHALL CONSTRUCT MY BULDING, DWELLING OR SHELTER WHICH INCCESSITATES THE SUPPLYING OF WATER OR SHAME FACILITIES FOR PERSONS USING SUCH PREMISES UHIL. SANITARY RESTRICTION REQUIREMENTS ARE SATISFIED. | ACKNOWLEDGMENT STATE OF IDNHO, SS COUNTY OF BONNER                                                                                                                                                                                                                                                                                                                                                                                                                                                                                                                                                                                                                                                                                                                                                                                                                                                                                                                                                                                                                                                                                                                                                                                                                                                                                                                                                                                                                                                                                                                                                                                                                                                                                                                                                                                                                                                                                                                                                                                                                                                                             |
| COUNTY TREASURER'S AFFIDAVIT  I HEREBY CERTIFY THAT REQUEED TAKES ON THE ABOVE DESCRIBED PROPERTY HAVE BEEN FULLY PAID UP TO AND INCLUDING THE YEAR  DATED THIS DAY OF, 2024  BONNER COUNTY TREASURER                                                                                                                                                                       | ON THIS TOPPORTUDION RICHARD C. NEHER, TRISTEE OF THE MERIE LINING TRIST, KNOWN TO BETTER THE MERIE LINING TRIST, KNOWN TO BE EXCUSED THE WITHIN INSTRUMENT, AND ACMONREDGED TO ME THAT HE NOTARY PUBLIC FOR THE STATE OF IDAHO  NOTARY PUBLIC FOR THE STATE OF IDAHO  NOTARY PUBLIC  RESIDING AT                                                                                                                                                                                                                                                                                                                                                                                                                                                                                                                                                                                                                                                                                                                                                                                                                                                                                                                                                                                                                                                                                                                                                                                                                                                                                                                                                                                                                                                                                                                                                                                                                                                                                                                                                                                                                              |
| COUNTY SURVEYOR'S CERTIFICATE  I HEREBY CERTIFY THAT I HAVE EXAMINED THE HEREIN PLAT OF "NEHER LOT TRO" AND CHECKED THE PLAT AND COMPUTATIONS TREECON AND HAVE DETERMEND THAT THE REQUIREMENTS OF HIS BOARD STATE CODE PERNAND TO PLATS AND SURVEYS HAVE BEEN MET.  DATED THIS DAY OF                                                                                       |                                                                                                                                                                                                                                                                                                                                                                                                                                                                                                                                                                                                                                                                                                                                                                                                                                                                                                                                                                                                                                                                                                                                                                                                                                                                                                                                                                                                                                                                                                                                                                                                                                                                                                                                                                                                                                                                                                                                                                                                                                                                                                                                |

JEFF R. WILEY, PLS 7156

SHEET 2 OF 2

| SHEET Z OF Z  |          |  |  |
|---------------|----------|--|--|
| INDEX I       | DATA KEY |  |  |
| BONNER COUNTY |          |  |  |
| SECTION       | 16       |  |  |
| TOWNSHIP      | T57N     |  |  |
| RANGE         | R2W BM   |  |  |
| PORTION       | NW1/4    |  |  |
| JOB NO:       | 240884   |  |  |