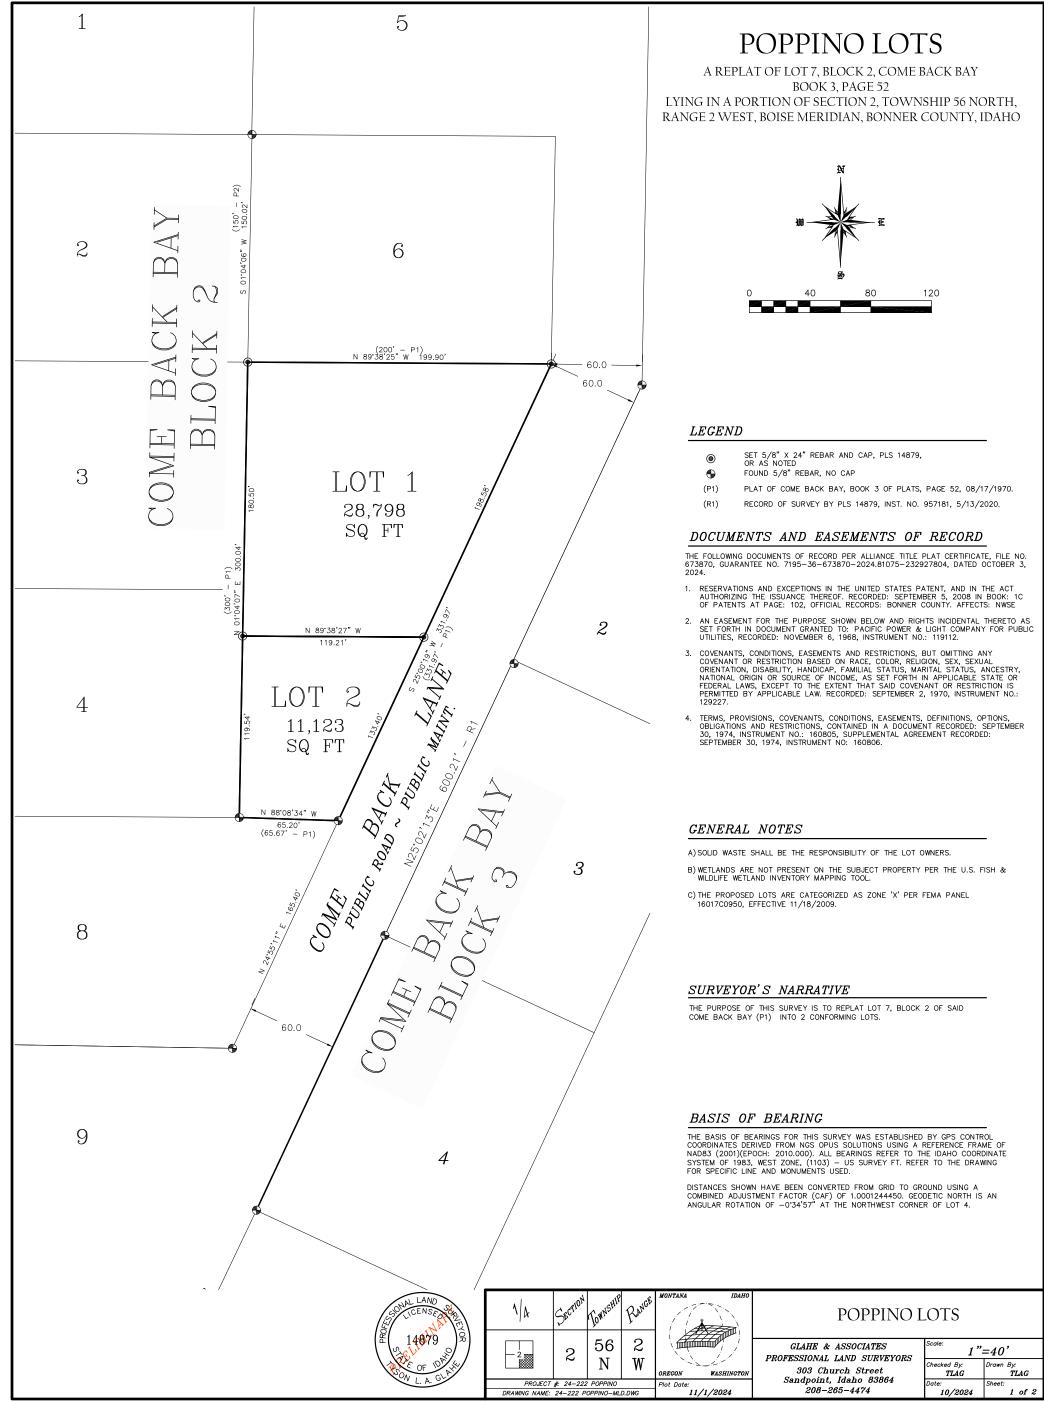

## SUMMARY OF PROPOSAL:

**SUBDIVISION NAME/LOTS:** Poppino Lots

Divide one (1) 0.916-acre lot into one (1) 0.655-acre lot and one (1) 0.255-acre lot.

**THE APPLICATION IS** consistent, subject to conditions, with Bonner County Revised Code as evidenced in the record submitted up to the time the staff report was prepared, with the addition of findings and conditions listed in this staff report, subject to the conclusions required by BCRC.

4. Prior to final plat please submit "Will Serve" letters showing that the proposed lots will have urban sewer and urban water available.

5. Per BCRC 12-646 (C) : Please show the "initial point" and description thereof.

6. Per BCRC 12-642 B. (3) : Show the area of the proposed lots in acres.

## DOES PROJECT MEET ZONING DISTRICT MINIMUMS? 10,000 sqft Suburban (S)

12-660 (D) (2) (f) Site area minimum: No

Urban services: No

## FINDINGS:

1. This proposal was reviewed for compliance with the criteria and standards set forth at Section 12-600, et seq., Bonner County Revised Code.

2. The proposed lots are zoned Suburban (S).

3. The proposed lots are located off East Comeback Bay Lane, a Bonner County owned and maintained public right of way.

4. The proposed lots are served by Southside Sewer for sewer and Comeback Bay Water Association for water.

5. The proposed lots are served by Northern Lights, Inc. and Selkirk Fire District.

6. The proposed lots do not contain wetlands or mapped slopes per NWI and USGS.

Please correct Come Back Lane to East Comeback Bay Lane.

Sincerely,

Address Administrator Bonner County GIS Department, A Division of the Bonner County Assessor Bonner County, ID 1500 Highway 2 Suite 115 Sandpoint, ID 83864 Website: https://www.bonnercountyid.gov/departments/GIS/gis

Correct road name is East Comeback Bay Lane