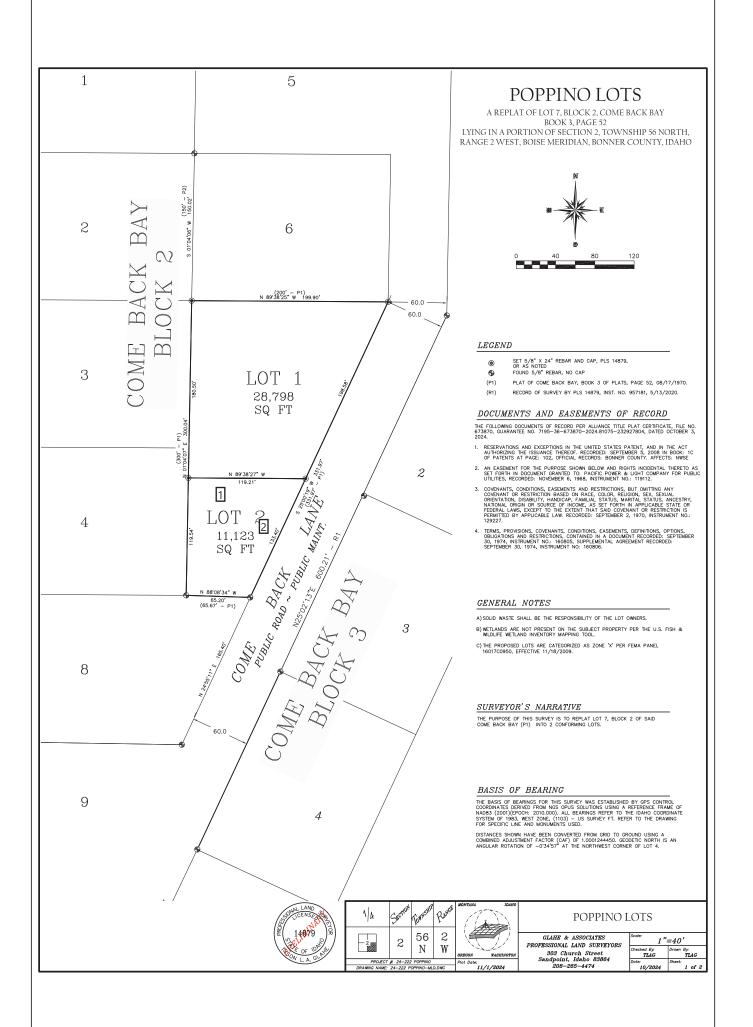

## MINOR LAND DIVISION ADMINISTRATIVE STAFF REPORT DECISION

FILE #:

**APPLICANT:** 

MLD0059-24 Fredie And Susan Poppino DATE OF REPORT: 12/3/2024 PARCEL #: RP000700020070A

## SUMMARY OF PROPOSAL:

**SUBDIVISION NAME/LOTS:** Poppino Lots

Divide one (1) 0.916-acre lot into one (1) 0.655-acre lot and one (1) 0.255-acre lot.

**THE APPLICATION IS** consistent, subject to conditions, with Bonner County Revised Code as evidenced in the record submitted up to the time the staff report was prepared, with the addition of findings and conditions listed in this staff report, subject to the conclusions required by BCRC.

## FINDINGS:

1. This proposal was reviewed for compliance with the criteria and standards set forth at Section 12-600, et seq., Bonner County Revised Code.

2. The proposed lots are zoned Suburban (S).

3. The proposed lots are located off East Comeback Bay Lane, a Bonner County owned and maintained public right of way.

4. The proposed lots are served by Southside Sewer for sewer and Comeback Bay Water Association for water.

5. The proposed lots are served by Northern Lights, Inc. and Selkirk Fire District.

6. The proposed lots do not contain wetlands or mapped slopes per NWI and USGS.