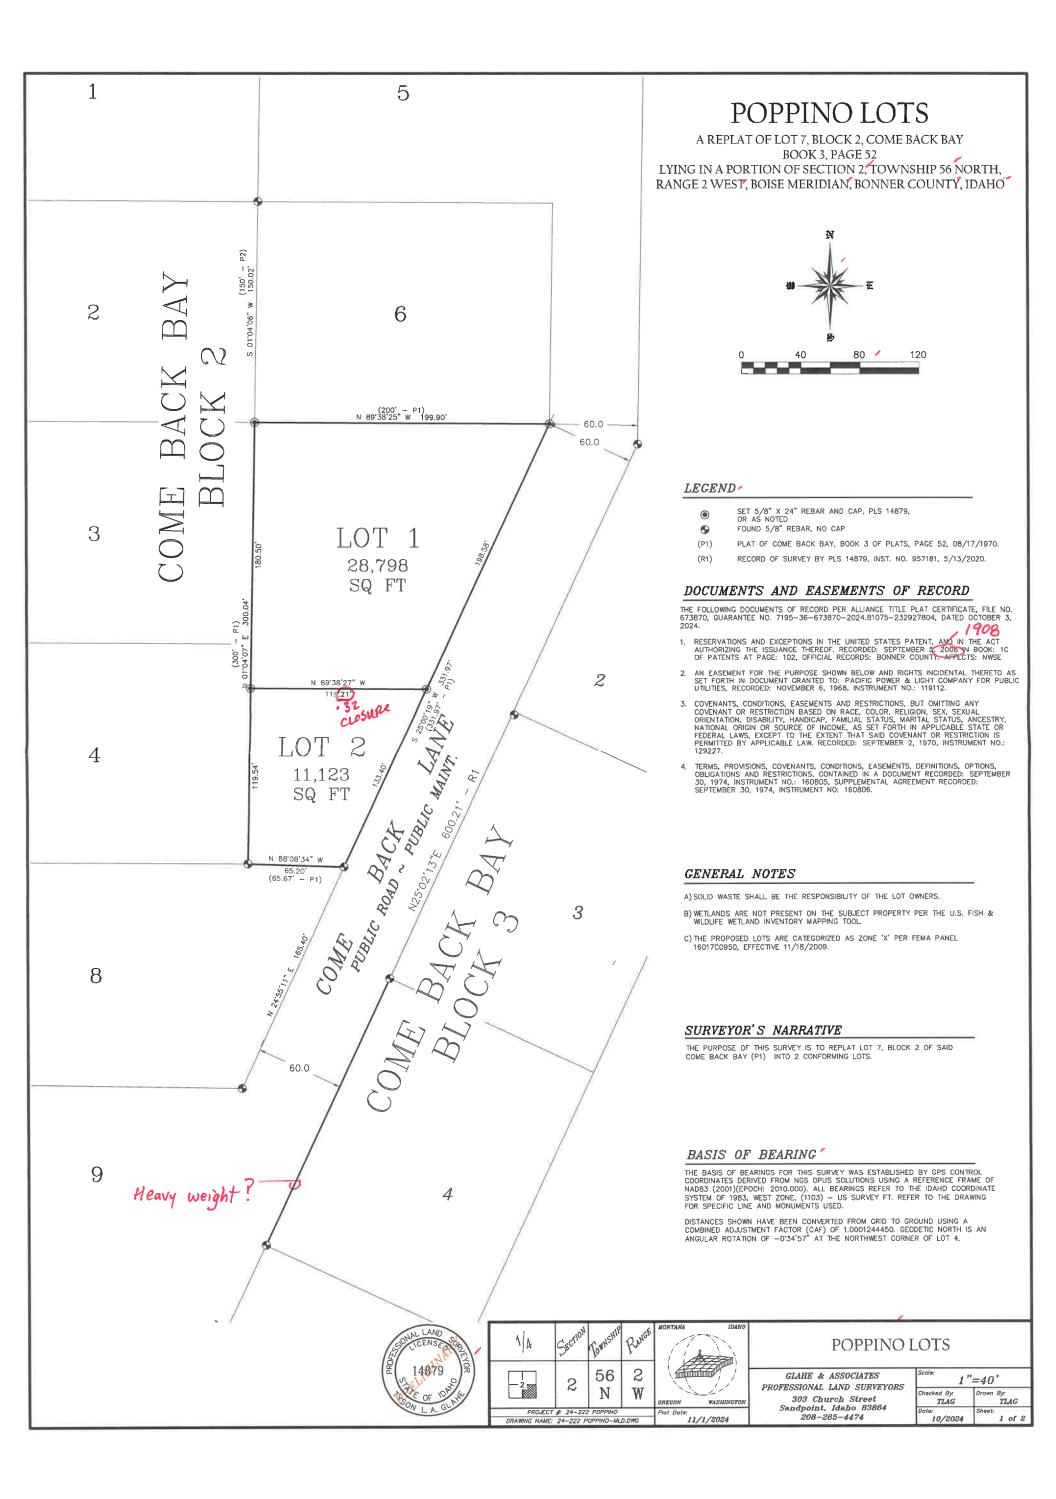

## SUMMARY OF PROPOSAL:

**SUBDIVISION NAME/LOTS:** Poppino Lots

Divide one (1) 0.916-acre lot into one (1) 0.655-acre lot and one (1) 0.255-acre lot.

**THE APPLICATION IS** consistent, subject to conditions, with Bonner County Revised Code as evidenced in the record submitted up to the time the staff report was prepared, with the addition of findings and conditions listed in this staff report, subject to the conclusions required by BCRC.

4. Prior to final plat please submit "Will Serve" letters showing that the proposed lots will have urban sewer and urban water available.

5. Per BCRC 12-646 (C) : Please show the "initial point" and description thereof.

6. Per BCRC 12-642 B. (3) : Show the area of the proposed lots in acres.

## DOES PROJECT MEET ZONING DISTRICT MINIMUMS? 10,000 sqft Suburban (S)

12-660 (D) (2) (f) Site area minimum: No

Urban services: No

## FINDINGS:

1. This proposal was reviewed for compliance with the criteria and standards set forth at Section 12-600, et seq., Bonner County Revised Code.

2. The proposed lots are zoned Suburban (S).

3. The proposed lots are located off East Comeback Bay Lane, a Bonner County owned and maintained public right of way.

4. The proposed lots are served by Southside Sewer for sewer and Comeback Bay Water Association for water.

5. The proposed lots are served by Northern Lights, Inc. and Selkirk Fire District.

6. The proposed lots do not contain wetlands or mapped slopes per NWI and USGS.

Please correct Come Back Lane to East Comeback Bay Lane.

Sincerely,

Address Administrator Bonner County GIS Department, A Division of the Bonner County Assessor Bonner County, ID 1500 Highway 2 Suite 115 Sandpoint, ID 83864 Website: https://www.bonnercountyid.gov/departments/GIS/gis

Correct road name is East Comeback Bay Lane