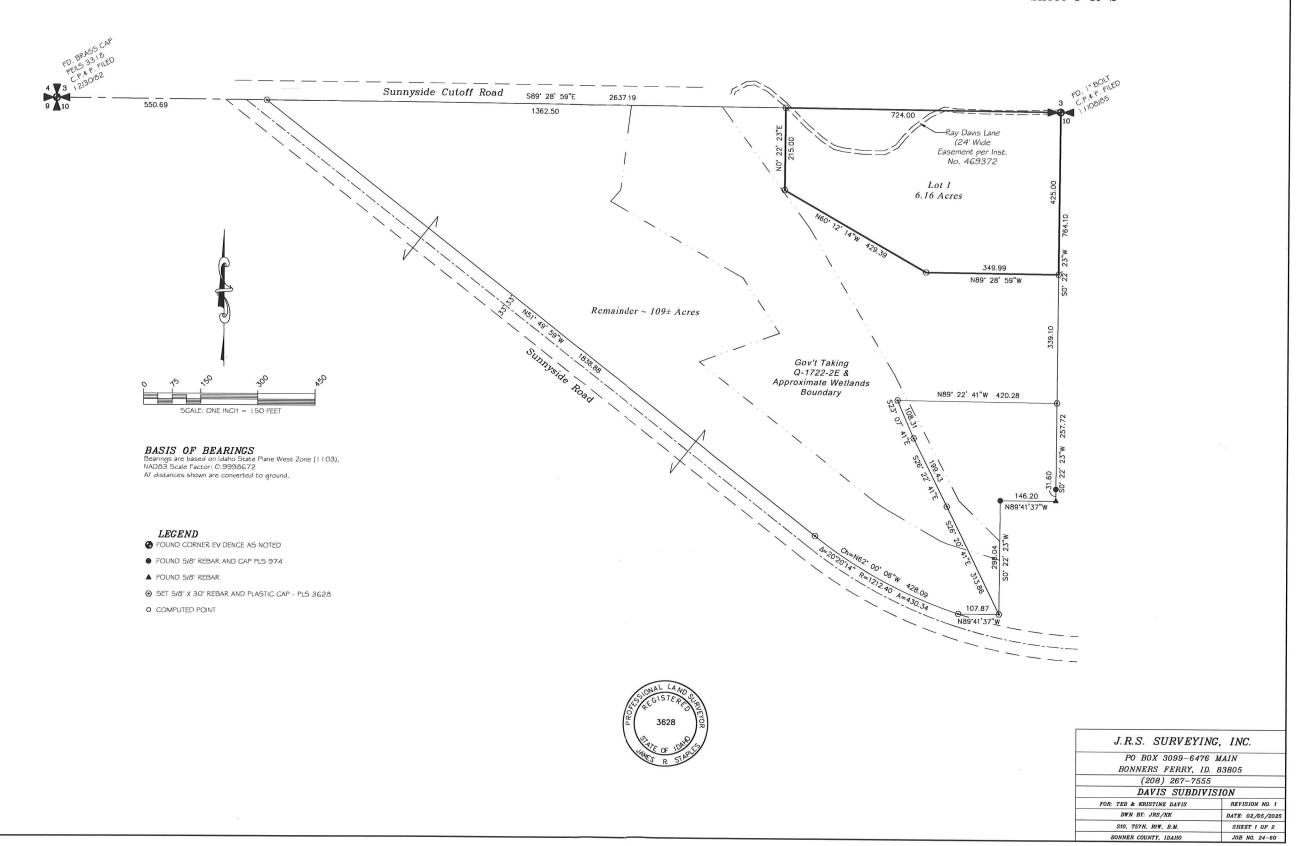

IN THE

NW1/4 of GOVERNMENT LOT 3, SECTION 10

TOWNSHIP 57 NORTH, RANGE 1 WEST, B.M.

BONNER COUNTY, IDAHO

Sheet 2 of 2

| OWNER'S CERTIFICATION Ra                                                                                                                                                                                                                                               | ynold Ted Davis and Imogene U. Lyon      | COUNTY COMMISSIONERS' CERTIFICATE                                                                                                   | COUNTY                            |
|------------------------------------------------------------------------------------------------------------------------------------------------------------------------------------------------------------------------------------------------------------------------|------------------------------------------|-------------------------------------------------------------------------------------------------------------------------------------|-----------------------------------|
| Be it known that Ted David and Knotens David,                                                                                                                                                                                                                          | hoster of and arto, are the record       | This plat has been approved and accepted by the Board of County                                                                     | I hereby cert                     |
| owners of the scal property described herein a<br>into Lote, the same to be known as Davis Subo                                                                                                                                                                        | lymon, being part of the Northeast       | Commissioners' of Borner County, Idaho.                                                                                             | SUBDIVISION<br>have determine     |
| Quarter Nathwest Quarter (NE I/4 NW I                                                                                                                                                                                                                                  | (4) of Section Ten (10), Township        | Dated the day of 2025                                                                                                               | pertanna to                       |
| Fifty-sel <del>lyr (27</del> ) North, Range One (1) West, E                                                                                                                                                                                                            | Soise Mendian, Bonner County, Idaho      |                                                                                                                                     | Dated this                        |
| and more particularly described as follows:                                                                                                                                                                                                                            |                                          | Charavorran of the Board of County Commenoners                                                                                      | Cased this _                      |
| Beginning at a one inch bolt marking the North<br>thence along the north line of Government Lot                                                                                                                                                                        |                                          |                                                                                                                                     |                                   |
| 5/8 inch repar and plastic cap stamped PLS 34                                                                                                                                                                                                                          | 528; thence parallel to the East line of |                                                                                                                                     | Bonner Coun                       |
| Government Lot 3, 5 00°22'23" W, 215,00<br>stamped PLS 3628; thence 5 60°12'14" E.                                                                                                                                                                                     |                                          |                                                                                                                                     |                                   |
| plastic cap stamped PLS 3G28; thence 5 899                                                                                                                                                                                                                             | 26'59" E, parallel to the North line of  | PLANNING DIRECTOR'S CERTIFICATE                                                                                                     |                                   |
| the Section, 349,99 feet to a 5/8 inch rebar<br>the East line of Government Lot 3; thence alor                                                                                                                                                                         |                                          | This plat has been examined and approved, Dated this day of 2025.                                                                   |                                   |
| 425.00 feet to the POINT OF BEGINNING.                                                                                                                                                                                                                                 | 9 300 103 10. 1 00 11 12 1.              | , 2025.                                                                                                                             |                                   |
| SUBJECT TO AND TOGETHER WITH an easeme                                                                                                                                                                                                                                 | 4 24 1-4                                 |                                                                                                                                     | SURVEY                            |
| and utilities as recorded in Instrument Number                                                                                                                                                                                                                         |                                          | Bonner County Planning Director                                                                                                     | I, James R. St.<br>Plat was prepa |
| ldsho.                                                                                                                                                                                                                                                                 |                                          |                                                                                                                                     | an actual surve                   |
| SUBJECT TO a night of way easement for an el                                                                                                                                                                                                                           | actrical transmesion and distribution    |                                                                                                                                     | of the Boise A<br>and angles are  |
| line as recorded in instrument Number 267621                                                                                                                                                                                                                           |                                          |                                                                                                                                     | placed and all<br>complance wit   |
| SUBJECT TO a cash of concentration and                                                                                                                                                                                                                                 | and and an an investment of              | COUNTY TREASURER'S CERTIFICATE                                                                                                      | compliance we                     |
| SUBJECT TO a right of way easement for an electrical power line as described in<br>instrument humber 24204, records of Bonner County, Idaho.  SUBJECT TO an easement for an electrical power line as recorded in Instrument<br>18337, records of Bonner County, Idaho. |                                          | I hereby certify that the required taxes on the above described                                                                     |                                   |
|                                                                                                                                                                                                                                                                        |                                          | property have been fully paid up to and including the year 20                                                                       |                                   |
|                                                                                                                                                                                                                                                                        |                                          | Dated this day of 2025                                                                                                              |                                   |
|                                                                                                                                                                                                                                                                        |                                          |                                                                                                                                     |                                   |
|                                                                                                                                                                                                                                                                        |                                          | Bonner County Treasurer                                                                                                             |                                   |
| Raynold Ted Davis                                                                                                                                                                                                                                                      | Date                                     |                                                                                                                                     |                                   |
|                                                                                                                                                                                                                                                                        |                                          |                                                                                                                                     |                                   |
| Imogene U. Lvon                                                                                                                                                                                                                                                        | Date                                     |                                                                                                                                     |                                   |
| magain of Lyon                                                                                                                                                                                                                                                         |                                          | SANITARY RESTRICTION                                                                                                                |                                   |
|                                                                                                                                                                                                                                                                        |                                          | Santary restrictions as required by Idaho Code, Title 50, Chapter                                                                   |                                   |
|                                                                                                                                                                                                                                                                        |                                          | <ol> <li>are inforce. No owner shall construct any building, dwelling, or</li> </ol>                                                |                                   |
|                                                                                                                                                                                                                                                                        |                                          | shelter which necessitates the supplying of water or sewage<br>facilities for persons using such premises until santary restriction | COUNTY                            |
|                                                                                                                                                                                                                                                                        |                                          | requirements are satisfied.                                                                                                         | This Plat was file                |
| NOTARY PUBLIC ACKNOWLED                                                                                                                                                                                                                                                | CEMENT                                   |                                                                                                                                     | Idaho, at the re-                 |
| tate of Idaho )                                                                                                                                                                                                                                                        | JODINI MILITA                            |                                                                                                                                     |                                   |
| country of )                                                                                                                                                                                                                                                           |                                          |                                                                                                                                     | No                                |
| hereby certify that on the day of                                                                                                                                                                                                                                      | . 2025, before me the                    |                                                                                                                                     |                                   |
| ndersigned, a Notary Public in and for the Stat<br>nd swom, personally appeare <mark>d Ted Daws and P</mark>                                                                                                                                                           | e of Idaho, duly commissioned            |                                                                                                                                     | County Records                    |
| nown to me to be the person(s) who executed                                                                                                                                                                                                                            | the foregoing Warens                     |                                                                                                                                     | 00011/1 1200102                   |
| ertificate as the owner(s) and acknowledged to<br>s their free and voluntary act and deed for the                                                                                                                                                                      | me that they blood the same              |                                                                                                                                     |                                   |
| inted                                                                                                                                                                                                                                                                  | and any factories reserve                |                                                                                                                                     |                                   |

### CONDITIONS OF APPROVAL:

- 1. A final plat shall be recorded.
- 2. The preliminary plat of a minor land division shall be valid for a period not to exceed two (2) calendar years from the date of approval. Within two (2) years of the approval of the preliminary plat, the applicant shall submit the final plat to the Planning Director. At any time prior to the expiration date of the preliminary plat, an applicant may make a written request to the Planning Director for an extension of the preliminary plat for a period up to two (2) years. The Planning Director may consider such request for extension. The extension request must be approved or denied prior to the expiration date of the preliminary plat.
- 3. Per Bonner County GIS; an approved road name will be required.
- 4. Per Bonner County Assessor; Verify ownership of Q-1722-2E.
- 5. Per Bonner County Road & Bridge; Show ROW width for Sunnyside Cutoff, remove "road" from name, and label as "public."
- 6. Per BCRC12-646(C); Initial Point to be shown on face of plat.
- 7. Per BCRC12-646(D); Show status of all adjoining properties on face of plat.
- 8. Per BCRC12-646(D); All principal property lines to be shown.

- 9. Per BCRC12-646(M); All wetland boundaries, proposed easements, easements, sewer systems, and utility lines, to be shown.
- 10. Per BCRC12-646(L); Location of all watercourses, base flood elevations, the elevations derived from flood insurance rate maps, and approximate areas subject to inundation of stormwater overflow to be shown on face of plat.

Rural 5 (R-5)

- 11. Per BCRC12-648(B) & Idaho Code 50-1304; Surveyor's Narrative to be included on face of plat.
- 12. Per BCRC12-646(M); water and sewer services to be indicated on plat.

DOES PROJECT MEET ZONING DISTRICT MINIMUMS? 5-Acres

### **FINDINGS:**

- 1. This proposal was reviewed for compliance with the criteria and standards set forth at Section 12-600, et seq., Bonner County Revised Code.
- 2. The proposed lot is zoned Rural 5 (R-5).
- 3. The proposed lot will be served by individual well for water and individual septic for sewage.
- 4. The proposed lot will be served by Northern Lights Inc. and Northside Fire District.
- 5. The proposed lot does not contain watercourses or wetlands.
- 6. The proposed lot does not have submerged lands.
- 7. The proposed lot contains slopes over 30%.
- 8. The proposed lot is accessed by Ray Davis Lane, a privately owned and maintained easement.

RE: PLAT REVIEW – DAVIS SUBDIVISION (MLD0005-25) SECTION 10, TOWNSHIP 57N, RANGE 1W

To Whom It May Concern:

The existing shared driveway will require an approved road name. To reserve an approved road name, the applicant can contact the GIS Department for the appropriate paperwork or download it from GIS Department website. An approved road name should be reflected on the final plat.

Please show or create Ingress, Egress & Utility Easement for new road.

Sincerely,

Address Administrator
Bonner County GIS Department,
A Division of the Bonner County Assessor
Bonner County, ID
1500 Highway 2 Suite 115 Sandpoint, ID 83864
Website: https://www.bonnercountyid.gov/departments/GIS/gis

# Summary of comments: MLD0005-25 Blueline Plat.pdf

| Carrinary of commontar in Europe                                                                                                                                    |
|---------------------------------------------------------------------------------------------------------------------------------------------------------------------|
| Page:1                                                                                                                                                              |
| Number: 1 Author: Matt Mulder Date: 2025-02-13 14:53:36                                                                                                             |
| Show ROW width for Sunnyside Cutoff. Remove "Road" as Cutoff is the designation. Label it as public.                                                                |
|                                                                                                                                                                     |
| Number: 2 Author: David Fisher Subject: Note Date: 2025-03-12 14:24:12                                                                                              |
| Show Initial Point                                                                                                                                                  |
| Number: 3 Author: Monica Carash Date: 2025-02-11 16:01:42                                                                                                           |
| Road Name required                                                                                                                                                  |
|                                                                                                                                                                     |
| Number: 4 Author: Matt Mulder Date: 2025-02-13 14:53:51                                                                                                             |
| Label Sunnyside Road as public.                                                                                                                                     |
|                                                                                                                                                                     |
| Number: 5 Author: Monica Carash Date: 2025-02-11 16:02:33  Show roadway and create easements if they are not yet created                                            |
| Snow roadway and create easements if they are not yet created                                                                                                       |
| Number: 6 Author: Andrea Ballard Date: 2025-03-12 12:31:28                                                                                                          |
| Is this part of remainder or owned by Army Corps?                                                                                                                   |
|                                                                                                                                                                     |
| Number: 7 Author: David Fisher Subject: Note Date: 2025-03-12 14:25:59                                                                                              |
| Show status of all surrounding properties.                                                                                                                          |
| N. J. O. A. J. B. (15) J. O. J. J. N. J. B. J. (2005.00.40.44.00.00                                                                                                 |
| Number: 8 Author: David Fisher Subject: Note Date: 2025-03-12 14:29:03  Show complete parent parcel/remainder.                                                      |
| Show complete parent parcementalinder.                                                                                                                              |
| Number: 9 Author: David Fisher Subject: Note Date: 2025-03-12 15:11:32                                                                                              |
| Linework                                                                                                                                                            |
|                                                                                                                                                                     |
| Number: 10 Author: David Fisher Subject: Note Date: 2025-03-12 14:41:17                                                                                             |
| Include easements/utility lines, et cetera                                                                                                                          |
| Number 44 Author David Fisher Outliest Nata Date: 0005 00 40 44:00:50                                                                                               |
| Number: 11 Author: David Fisher Subject: Note Date: 2025-03-12 14:39:50  Location of all wetlands, watercourses, base flood elevations /FIRM panels to be included. |
|                                                                                                                                                                     |
| Number: 12 Author: David Fisher Subject: Note Date: 2025-03-12 15:18:33                                                                                             |
| Add water and sewer statements                                                                                                                                      |
|                                                                                                                                                                     |
| Number: 13 Author: David Fisher Subject: Note Date: 2025-03-12 15:10:15                                                                                             |
| Add Surveyor's Narrative                                                                                                                                            |