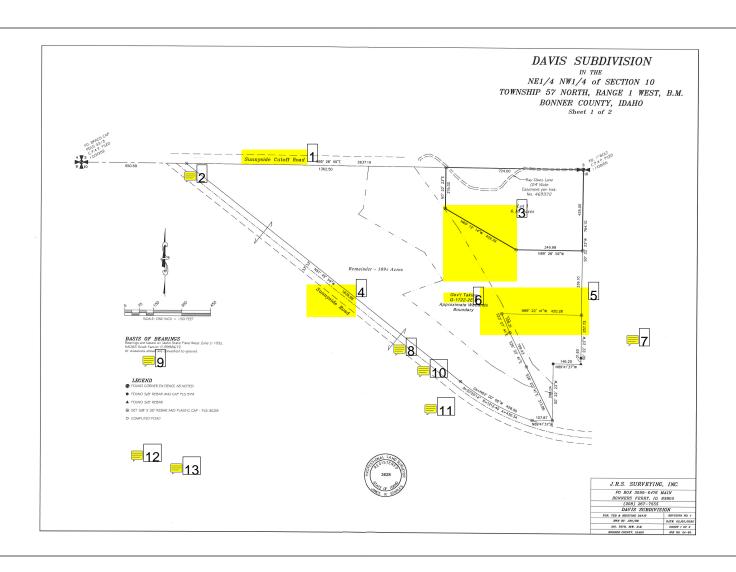

### MINOR LAND DIVISION ADMINISTRATIVE STAFF REPORT DECISION

FILE #: DATE OF REPORT: 3/12/2025
APPLICANT: Ted Davis PARCEL #: RP57N01W103600A

SUBDIVISION NAME/LOTS: Davis Subdivision

### SUMMARY OF PROPOSAL:

This proposal divides one (1) approximate 115.5 acre parcel into one (1) 6.16 acre lot with an approximate 109.34 acre remainder.

**THE APPLICATION IS** consistent, subject to conditions, with Bonner County Revised Code as evidenced in the record submitted up to the time the staff report was prepared, with the addition of findings and conditions listed in this staff report, subject to the conclusions required by BCRC.

### CONDITIONS OF APPROVAL:

- 1. A final plat shall be recorded.
- 2. The preliminary plat of a minor land division shall be valid for a period not to exceed two (2) calendar years from the date of approval. Within two (2) years of the approval of the preliminary plat, the applicant shall submit the final plat to the Planning Director. At any time prior to the expiration date of the preliminary plat, an applicant may make a written request to the Planning Director for an extension of the preliminary plat for a period up to two (2) years. The Planning Director may consider such request for extension. The extension request must be approved or denied prior to the expiration date of the preliminary plat.
- 3. Per Bonner County GIS; an approved road name will be required.
- 4. Per Bonner County Assessor; Verify ownership of Q-1722-2E.
- 5. Per Bonner County Road & Bridge; Show ROW width for Sunnyside Cutoff, remove "road" from name, and label as "public."
- 6. Per BCRC12-646(C); Initial Point to be shown on face of plat.
- 7. Per BCRC12-646(D); Show status of all adjoining properties on face of plat.
- 8. Per BCRC12-646(D); All principal property lines to be shown.

- 9. Per BCRC12-646(M); All wetland boundaries, proposed easements, easements, sewer systems, and utility lines, to be shown.
- 10. Per BCRC12-646(L); Location of all watercourses, base flood elevations, the elevations derived from flood insurance rate maps, and approximate areas subject to inundation of stormwater overflow to be shown on face of plat.

Rural 5 (R-5)

- 11. Per BCRC12-648(B) & Idaho Code 50-1304; Surveyor's Narrative to be included on face of plat.
- 12. Per BCRC12-646(M); water and sewer services to be indicated on plat.

DOES PROJECT MEET ZONING DISTRICT MINIMUMS? 5-Acres

RE: PLAT REVIEW – DAVIS SUBDIVISION (MLD0005-25) SECTION 10, TOWNSHIP 57N, RANGE 1W

To Whom It May Concern:

The existing shared driveway will require an approved road name. To reserve an approved road name, the applicant can contact the GIS Department for the appropriate paperwork or download it from GIS Department website. An approved road name should be reflected on the final plat.

# Summary of comments: MLD0005-25 Blueline Plat.pdf

| Carrinary of commontar in Europe                                                                                                                                    |
|---------------------------------------------------------------------------------------------------------------------------------------------------------------------|
| Page:1                                                                                                                                                              |
| Number: 1 Author: Matt Mulder Date: 2025-02-13 14:53:36                                                                                                             |
| Show ROW width for Sunnyside Cutoff. Remove "Road" as Cutoff is the designation. Label it as public.                                                                |
|                                                                                                                                                                     |
| Number: 2 Author: David Fisher Subject: Note Date: 2025-03-12 14:24:12                                                                                              |
| Show Initial Point                                                                                                                                                  |
| Number: 3 Author: Monica Carash Date: 2025-02-11 16:01:42                                                                                                           |
| Road Name required                                                                                                                                                  |
|                                                                                                                                                                     |
| Number: 4 Author: Matt Mulder Date: 2025-02-13 14:53:51                                                                                                             |
| Label Sunnyside Road as public.                                                                                                                                     |
|                                                                                                                                                                     |
| Number: 5 Author: Monica Carash Date: 2025-02-11 16:02:33  Show roadway and create easements if they are not yet created                                            |
| Snow roadway and create easements if they are not yet created                                                                                                       |
| Number: 6 Author: Andrea Ballard Date: 2025-03-12 12:31:28                                                                                                          |
| Is this part of remainder or owned by Army Corps?                                                                                                                   |
|                                                                                                                                                                     |
| Number: 7 Author: David Fisher Subject: Note Date: 2025-03-12 14:25:59                                                                                              |
| Show status of all surrounding properties.                                                                                                                          |
| N. J. O. A. J. B. (15) J. O. J. J. N. J. B. J. (2005.00.40.44.00.00                                                                                                 |
| Number: 8 Author: David Fisher Subject: Note Date: 2025-03-12 14:29:03  Show complete parent parcel/remainder.                                                      |
| Show complete parent parcementalinder.                                                                                                                              |
| Number: 9 Author: David Fisher Subject: Note Date: 2025-03-12 15:11:32                                                                                              |
| Linework                                                                                                                                                            |
|                                                                                                                                                                     |
| Number: 10 Author: David Fisher Subject: Note Date: 2025-03-12 14:41:17                                                                                             |
| Include easements/utility lines, et cetera                                                                                                                          |
| Number 44 Author David Fisher Outliest Nata Date: 0005 00 40 44:00:50                                                                                               |
| Number: 11 Author: David Fisher Subject: Note Date: 2025-03-12 14:39:50  Location of all wetlands, watercourses, base flood elevations /FIRM panels to be included. |
|                                                                                                                                                                     |
| Number: 12 Author: David Fisher Subject: Note Date: 2025-03-12 15:18:33                                                                                             |
| Add water and sewer statements                                                                                                                                      |
|                                                                                                                                                                     |
| Number: 13 Author: David Fisher Subject: Note Date: 2025-03-12 15:10:15                                                                                             |
| Add Surveyor's Narrative                                                                                                                                            |