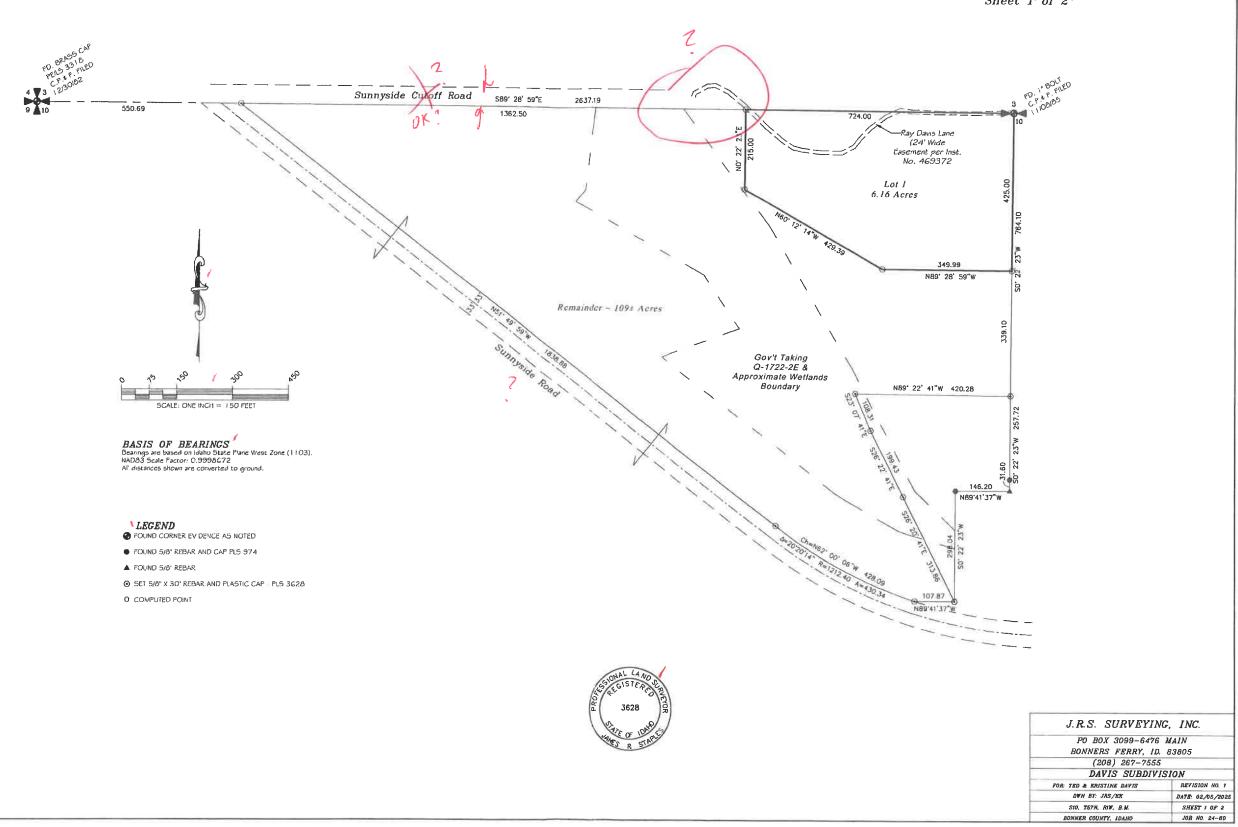

# Summary of comments: MLD0005-25 Blueline Plat.pdf

| Carrinary of commontar in Europe                                                                                                                                    |
|---------------------------------------------------------------------------------------------------------------------------------------------------------------------|
| Page:1                                                                                                                                                              |
| Number: 1 Author: Matt Mulder Date: 2025-02-13 14:53:36                                                                                                             |
| Show ROW width for Sunnyside Cutoff. Remove "Road" as Cutoff is the designation. Label it as public.                                                                |
|                                                                                                                                                                     |
| Number: 2 Author: David Fisher Subject: Note Date: 2025-03-12 14:24:12                                                                                              |
| Show Initial Point                                                                                                                                                  |
| Number: 3 Author: Monica Carash Date: 2025-02-11 16:01:42                                                                                                           |
| Road Name required                                                                                                                                                  |
|                                                                                                                                                                     |
| Number: 4 Author: Matt Mulder Date: 2025-02-13 14:53:51                                                                                                             |
| Label Sunnyside Road as public.                                                                                                                                     |
|                                                                                                                                                                     |
| Number: 5 Author: Monica Carash Date: 2025-02-11 16:02:33  Show roadway and create easements if they are not yet created                                            |
| Snow roadway and create easements if they are not yet created                                                                                                       |
| Number: 6 Author: Andrea Ballard Date: 2025-03-12 12:31:28                                                                                                          |
| Is this part of remainder or owned by Army Corps?                                                                                                                   |
|                                                                                                                                                                     |
| Number: 7 Author: David Fisher Subject: Note Date: 2025-03-12 14:25:59                                                                                              |
| Show status of all surrounding properties.                                                                                                                          |
| N. J. O. A. J. B. (15) J. O. J. J. N. J. B. J. (2005.00.40.44.00.00                                                                                                 |
| Number: 8 Author: David Fisher Subject: Note Date: 2025-03-12 14:29:03  Show complete parent parcel/remainder.                                                      |
| Show complete parent parcementalinder.                                                                                                                              |
| Number: 9 Author: David Fisher Subject: Note Date: 2025-03-12 15:11:32                                                                                              |
| Linework                                                                                                                                                            |
|                                                                                                                                                                     |
| Number: 10 Author: David Fisher Subject: Note Date: 2025-03-12 14:41:17                                                                                             |
| Include easements/utility lines, et cetera                                                                                                                          |
| Number 44 Author David Fisher Outliest Nata Date: 0005 00 40 44:00:50                                                                                               |
| Number: 11 Author: David Fisher Subject: Note Date: 2025-03-12 14:39:50  Location of all wetlands, watercourses, base flood elevations /FIRM panels to be included. |
|                                                                                                                                                                     |
| Number: 12 Author: David Fisher Subject: Note Date: 2025-03-12 15:18:33                                                                                             |
| Add water and sewer statements                                                                                                                                      |
|                                                                                                                                                                     |
| Number: 13 Author: David Fisher Subject: Note Date: 2025-03-12 15:10:15                                                                                             |
| Add Surveyor's Narrative                                                                                                                                            |

IN THE

NW1/4 of GOVERNMENT LOT 3, SECTION 10

TOWNSHIP 57 NORTH, RANGE 1 WEST, B.M.

BONNER COUNTY, IDAHO

Sheet 2 of 2

| OWNER'S CERTIFICATION Ra                                                                                                                                                                                                                                               | ynold Ted Davis and Imogene U. Lyon      | COUNTY COMMISSIONERS' CERTIFICATE                                                                                                   | COUNTY                            |
|------------------------------------------------------------------------------------------------------------------------------------------------------------------------------------------------------------------------------------------------------------------------|------------------------------------------|-------------------------------------------------------------------------------------------------------------------------------------|-----------------------------------|
| Be it known that Ted David and Knotens David,                                                                                                                                                                                                                          | hoster of and arto, are the record       | This plat has been approved and accepted by the Board of County                                                                     | I hereby cert                     |
| owners of the scal property described herein a<br>into Lote, the same to be known as Davis Subo                                                                                                                                                                        | lymon, being part of the Northeast       | Commissioners' of Borner County, Idaho.                                                                                             | SUBDIVISION<br>have determine     |
| Quarter Nathwest Quarter (NE I/4 NW I                                                                                                                                                                                                                                  | (4) of Section Ten (10), Township        | Dated the day of 2025                                                                                                               | pertanna to                       |
| Fifty-sel <del>lyr (27</del> ) North, Range One (1) West, E                                                                                                                                                                                                            | Soise Mendian, Bonner County, Idaho      |                                                                                                                                     | Dated this                        |
| and more particularly described as follows:                                                                                                                                                                                                                            |                                          | Charavorran of the Board of County Commenoners                                                                                      | Cased this _                      |
| Beginning at a one inch bolt marking the North<br>thence along the north line of Government Lot                                                                                                                                                                        |                                          |                                                                                                                                     |                                   |
| 5/8 inch repar and plastic cap stamped PLS 34                                                                                                                                                                                                                          | 528; thence parallel to the East line of |                                                                                                                                     | Bonner Coun                       |
| Government Lot 3, 5 00°22'23" W, 215,00<br>stamped PLS 3628; thence 5 60°12'14" E.                                                                                                                                                                                     |                                          |                                                                                                                                     |                                   |
| plastic cap stamped PLS 3G28; thence 5 899                                                                                                                                                                                                                             | 26'59" E, parallel to the North line of  | PLANNING DIRECTOR'S CERTIFICATE                                                                                                     |                                   |
| the Section, 349,99 feet to a 5/8 inch rebar<br>the East line of Government Lot 3; thence alor                                                                                                                                                                         |                                          | This plat has been examined and approved, Dated this day of 2025.                                                                   |                                   |
| 425.00 feet to the POINT OF BEGINNING.                                                                                                                                                                                                                                 | 9 300 103 10. 1 00 11 12 1.              | , 2025.                                                                                                                             |                                   |
| SUBJECT TO AND TOGETHER WITH an easeme                                                                                                                                                                                                                                 | 4 24 1-4                                 |                                                                                                                                     | SURVEY                            |
| and utilities as recorded in Instrument Number                                                                                                                                                                                                                         |                                          | Bonner County Planning Director                                                                                                     | I, James R. St.<br>Plat was prepa |
| ldsho.                                                                                                                                                                                                                                                                 |                                          |                                                                                                                                     | an actual surve                   |
| SUBJECT TO a night of way easement for an el                                                                                                                                                                                                                           | actrical transmesion and distribution    |                                                                                                                                     | of the Boise A<br>and angles are  |
| line as recorded in instrument Number 267621                                                                                                                                                                                                                           |                                          |                                                                                                                                     | placed and all<br>complance wit   |
| SUBJECT TO a cash of concentration and                                                                                                                                                                                                                                 | and and an an investment of              | COUNTY TREASURER'S CERTIFICATE                                                                                                      | compliance we                     |
| SUBJECT TO a right of way easement for an electrical power line as described in<br>instrument humber 24204, records of Bonner County, Idaho.  SUBJECT TO an easement for an electrical power line as recorded in Instrument<br>18337, records of Bonner County, Idaho. |                                          | I hereby certify that the required taxes on the above described                                                                     |                                   |
|                                                                                                                                                                                                                                                                        |                                          | property have been fully paid up to and including the year 20                                                                       |                                   |
|                                                                                                                                                                                                                                                                        |                                          | Dated this day of 2025                                                                                                              |                                   |
|                                                                                                                                                                                                                                                                        |                                          |                                                                                                                                     |                                   |
|                                                                                                                                                                                                                                                                        |                                          | Bonner County Treasurer                                                                                                             |                                   |
| Raynold Ted Davis                                                                                                                                                                                                                                                      | Date                                     |                                                                                                                                     |                                   |
|                                                                                                                                                                                                                                                                        |                                          |                                                                                                                                     |                                   |
| Imogene U. Lvon                                                                                                                                                                                                                                                        | Date                                     |                                                                                                                                     |                                   |
| magain of Lyon                                                                                                                                                                                                                                                         |                                          | SANITARY RESTRICTION                                                                                                                |                                   |
|                                                                                                                                                                                                                                                                        |                                          | Santary restrictions as required by Idaho Code, Title 50, Chapter                                                                   |                                   |
|                                                                                                                                                                                                                                                                        |                                          | <ol> <li>are inforce. No owner shall construct any building, dwelling, or</li> </ol>                                                |                                   |
|                                                                                                                                                                                                                                                                        |                                          | shelter which necessitates the supplying of water or sewage<br>facilities for persons using such premises until santary restriction | COUNTY                            |
|                                                                                                                                                                                                                                                                        |                                          | requirements are satisfied.                                                                                                         | This Plat was file                |
| NOTARY PUBLIC ACKNOWLED                                                                                                                                                                                                                                                | CEMENT                                   |                                                                                                                                     | Idaho, at the re-                 |
| tate of Idaho )                                                                                                                                                                                                                                                        | JODINI MILITA                            |                                                                                                                                     |                                   |
| country of )                                                                                                                                                                                                                                                           |                                          |                                                                                                                                     | No                                |
| hereby certify that on the day of                                                                                                                                                                                                                                      | . 2025, before me the                    |                                                                                                                                     |                                   |
| ndersigned, a Notary Public in and for the Stat<br>nd swom, personally appeare <mark>d Ted Daws and P</mark>                                                                                                                                                           | e of Idaho, duly commissioned            |                                                                                                                                     | County Records                    |
| nown to me to be the person(s) who executed                                                                                                                                                                                                                            | the foregoing Warens                     |                                                                                                                                     | 00011/1 1200102                   |
| ertificate as the owner(s) and acknowledged to<br>s their free and voluntary act and deed for the                                                                                                                                                                      | me that they blood the same              |                                                                                                                                     |                                   |
| inted                                                                                                                                                                                                                                                                  | and any factories reserve                |                                                                                                                                     |                                   |