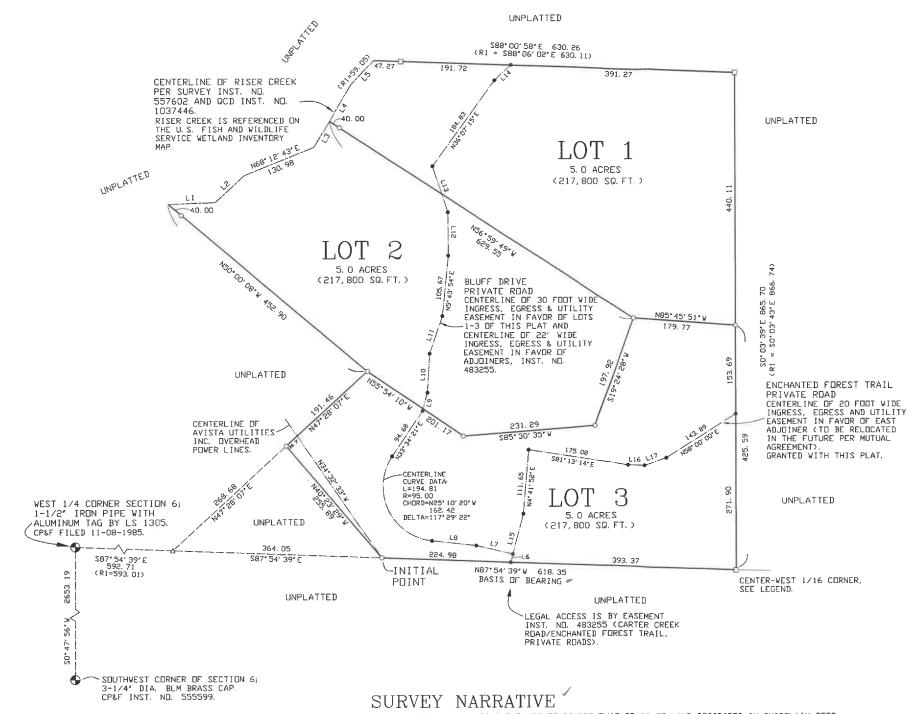

LOCATED IN A PORTION OF THE NORTHWEST QUARTER OF SECTION 6, TOWNSHIP 56 NORTH, RANGE 2 EAST, BOISE MERIDIAN, BONNER COUNTY, IDAHO.

BASIS OF BEARING

DASIS OF DEATHING
THE BEARINGS SHOWN HEREDN ARE BASED UPON A BEARING
OF NORTH 87:54'39' WEST ON THE SOUTH LINE OF LOT
3, THE SAME AS SHOWN ON RECORD OF SURVEY INST. NO.
557602, RECORDS OF BUNNER COUNTY, IDAHO.

- THE PURPOSE OF THIS SURVEY IS TO DIVIDE THAT TRACT OF LAND DESCRIBED IN QUITCLAIM DEED INSTRUMENT NO. 1037446, RECORDS OF BONNER COUNTY, IDAHO, INTO 3 LOTS, AS ALLOWED INSTRUMENT COUNTY REVISED CODE.
   THE BOUNDARY OF THE PRACE LIE INS PLATTED HEREON WAS ESTABLISMED USING SURVEY TIES TO MONUMENTS FOUND AS REFERENCED IN RECORD OF SURVEY INSTRUMENT NUMBERS 517491 AND 557602, RECORDS OF BONNER COUNTY, IDAHO.
- RECURITS OF BUNNER CUUNITY, IDAHLI

  DOCUMENTS USED IN PREPARING HIS MINDR LAND DIVISION ARE AS LISTED IN / DOCUMENTS AND
  EASSMENTS OF RECORPY, SHOWN ON PAGE 2 OF THIS PLAT.
  BULFF DRIVE AND ENCHANTED FOREST TRAIL ARE PRIVATE ROADS. THE CENTERLINE LOCATIONS SHOWN
  HEREON ARE BASED UPON FIELD TIES TO THE EXISTING ROAD CENTERLINES.

#### LEGEND

- O SET 5/8' DIA. X 30' LONG REBAR WITH YELLOW PLASTIC CAP MARKED 'PLS 6107'.
- MONUMENTATION AS NOTED.
- FOUND 1/2" DIA. REBAR WITH PLASTIC CAP MARKED 'LS 974'. RECORD OF SURVEY INST. #517491. SET A 5/8" DIA. REBAR WITH YELLOW PLASTIC CAP MARKED 'PLS 6107' ALDNG SIDE 1/2" DIA. REBAR.
- Δ FOUND 5/8' DIA. REBAR WITH PLASTIC CAP BY PLS 5713. RECORD OF SURVEY INST. NO. 557602.
- (R1) BEARING AND DISTANCE AS SHOWN IN QUITCLAIM DEED INSTRUMENT ND. 1037446.

#### LINE TABLE

| LINE   | DISTANCE | BEARING        |
|--------|----------|----------------|
| L1     | 82, 15   | N87.52.49.E    |
| i si l | 69. 39   | N47' 40' 56' E |
| L3     | 52. 80   | N30 37 24 E    |
| L4     | 72, 55   | N30'37'24'E    |
| L5 I   | 58. 91   | N42'40'55'E    |
| L6     | 14, 95   | N14"25'15'E    |
| L7     | 65, 18   | N76'46'45'W    |
| LB I   | 77. 93   | N83.22,01.A    |
| L9     | 33. 05   | N15'43'32'E    |
| L10    | 67. 83   | N3'19'51'E     |
| L11    | 69. 02   | N18' 45' 44' E |
| LIS    | 75. 36   | NO.56, 13, A   |
| L13    | 84. 42   | N18.56,38, M   |
| L14    | 38.47    | N46'14'25'E    |
| L15    | 87. 36   | N14'37'44'E    |
| L16    | 28. 74   | 288,53,51,E    |
| L17    | 40.00    | N71'00'00'E    |

LANCE G. MILLER, P.L.S. PO BOX 2523 SANDPOINT, ID. 83864 (208) 263-1533

PAGE 1 DF 2

LOCATED IN A PORTION OF THE NORTHWEST QUARTER OF SECTION 6, TOWNSHIP 56 NORTH, RANGE 2 EAST, BOISE MERIDIAN, BONNER COUNTY, IDAHO.

BASIS OF BEARING
THE BEARINGS SHOWN HEREON ARE BASED UPON A BEARING OF NORTH 87°54′39″ WEST ON THE SOUTH LINE OF LOT 3, THE SAME AS SHOWN ON RECORD OF SURVEY INST. NO. 557602, RECORDS OF BONNER COUNTY, IDAHO.

## SURVEY NARRATIVE

- 1.) THE PURPOSE OF THIS SURVEY IS TO DIVIDE THAT TRACT OF LAND DESCRIBED IN QUITCLAIM DEED INSTRUMENT NO. 1037446, RECORDS OF BONNER COUNTY, IDAHO, INTO 3 LOTS, AS ALLOWED BY BONNER COUNTY REVISED CODE.
- 2.) THE BOUNDARY OF THE PARCEL BEING PLATTED HEREON WAS ESTABLISHED USING SURVEY TIES TO MONUMENTS FOUND AS REFERENCED IN RECORD OF SURVEY INSTRUMENT NUMBERS 517491 AND 557602, RECORDS OF BONNER COUNTY, IDAHO.
- 3.) DOCUMENTS USED IN PREPARING THIS MINOR LAND DIVISION ARE AS LISTED IN 'DOCUMENTS AND EASEMENTS OF RECORD', SHOWN ON PAGE 2 OF THIS PLAT.
- 4.) BLUFF DRIVE AND ENCHANTED FOREST TRAIL ARE PRIVATE ROADS. THE CENTERLINE LOCATIONS SHOWN HEREON ARE BASED UPON FIELD TIES TO THE EXISTING ROAD CENTERLINES.

### LEGEND

- O SET 5/8" DIA. X 30" LONG REBAR WITH YELLOW PLASTIC CAP MARKED 'PLS 6107'.
- MONUMENTATION AS NOTED.
- □ F□UND 1/2" DIA. REBAR WITH PLASTIC CAP MARKED 'LS 974'. REC□RD □F SURVEY INST. #517491. SET A 5/8" DIA. REBAR WITH YELL□W PLASTIC CAP MARKED 'PLS 6107' AL□NG SIDE 1/2" DIA. REBAR.
- Δ FOUND 5/8" DIA. REBAR WITH PLASTIC CAP BY PLS 5713. RECORD OF SURVEY INST. NO. 557602.
- (R1) BEARING AND DISTANCE AS SHOWN IN QUITCLAIM DEED INSTRUMENT NO. 1037446.

### LINE TABLE

| LINE                                            | DISTANCE                                                                                                                       | BEARING                                                                                                                                                                        |
|-------------------------------------------------|--------------------------------------------------------------------------------------------------------------------------------|--------------------------------------------------------------------------------------------------------------------------------------------------------------------------------|
| LINE L1 L2 L3 L4 L5 L6 L7 L8 L9 L10 L11 L12 L13 | 82. 15<br>69. 39<br>52. 80<br>72. 55<br>58. 91<br>14. 95<br>65. 18<br>77. 93<br>33. 05<br>67. 83<br>69. 02<br>75. 36<br>84. 42 | BEARING  N87*52' 49" E N47*40' 56' E N30*37' 24" E N42*40' 55" E N14*25' 15" E N76*46' 45" W N83*55' 01" W N15*43' 32" E N3*19' 51" E N18*45' 44" E N0*26' 19" W N18*26' 38" W |
| L14<br>L15                                      | 38, 47<br>87, 36                                                                                                               | N46°14′25″E<br>N14°37′44″E                                                                                                                                                     |
| L16<br>L17                                      | 28. 74<br>40. 00                                                                                                               | \$88*23'21"E<br>N71*00'00"E                                                                                                                                                    |

LANCE G. MILLER, P.L.S. PD BDX 2523 SANDPDINT, ID. 83864 (208) 263-1533

LOCATED IN A PORTION OF THE NORTHWEST QUARTER OF SECTION 6, TOWNSHIP 56 NORTH, RANGE 2 EAST, BOISE MERIDIAN, BONNER COUNTY, IDAHO.