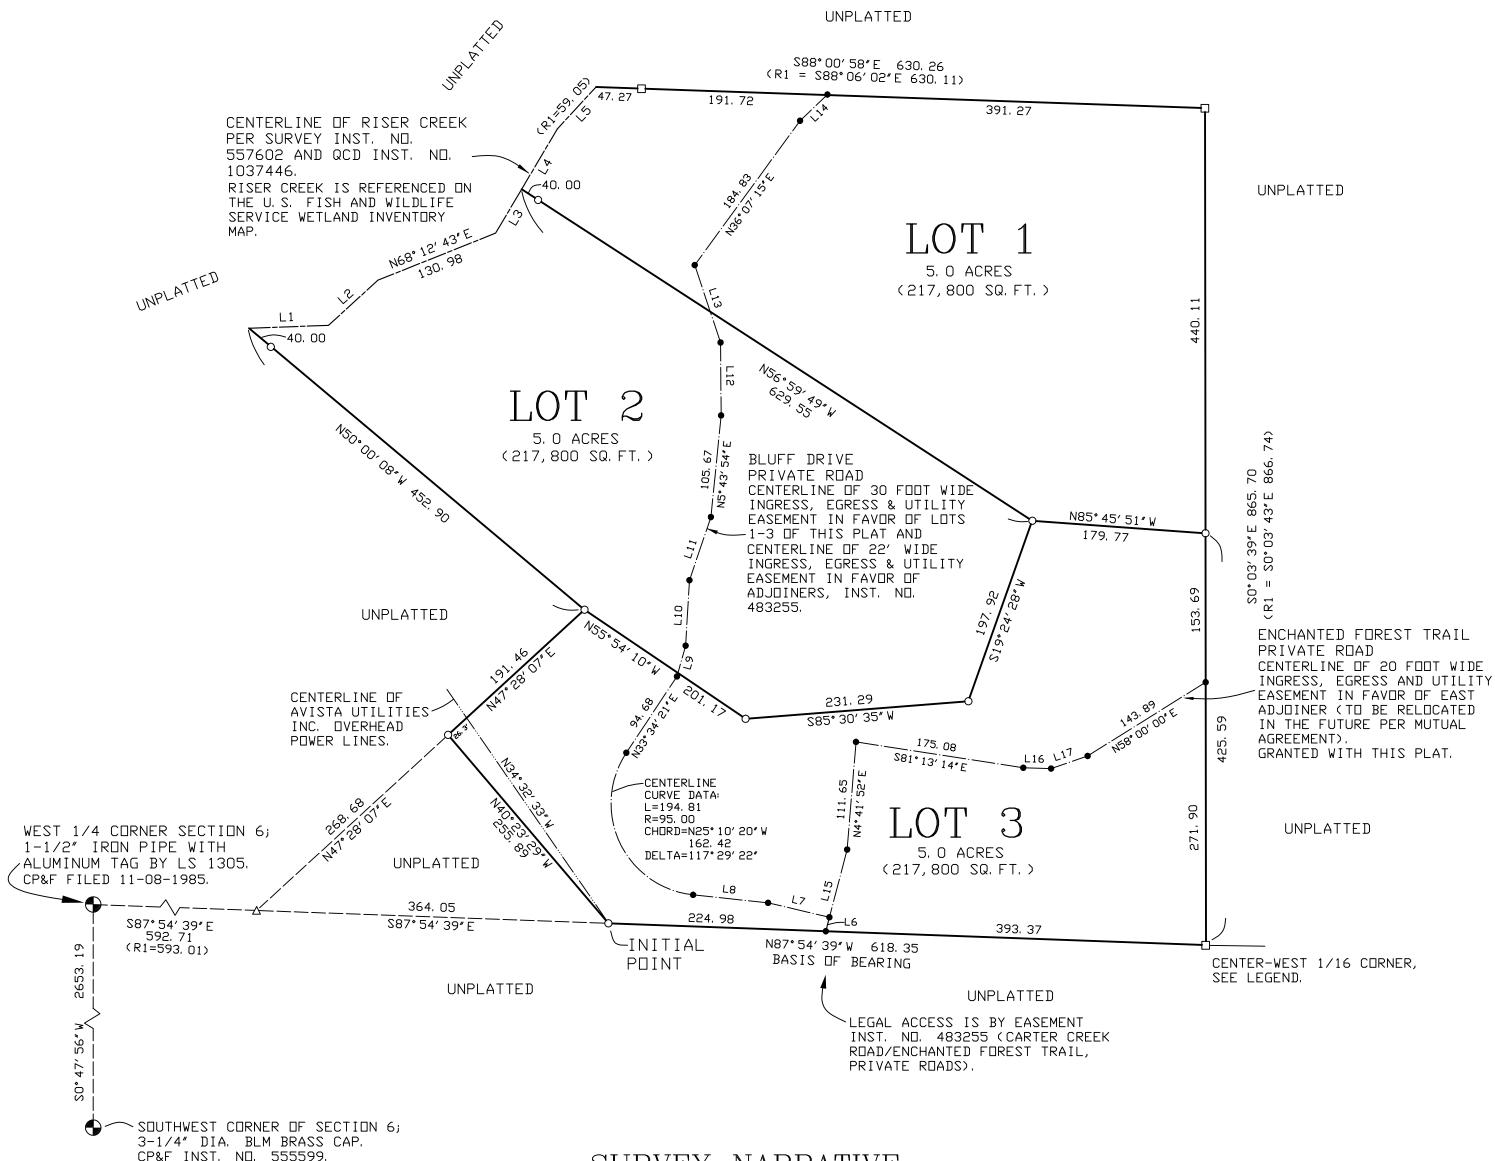

LOCATED IN A PORTION OF THE NORTHWEST QUARTER OF SECTION 6, TOWNSHIP 56 NORTH, RANGE 2 EAST, BOISE MERIDIAN, BONNER COUNTY, IDAHO.

BASIS OF BEARING

DASIS OF DEATHING
THE BEARINGS SHOWN HEREDN ARE BASED UPON A BEARING
OF NORTH 87:54'39' WEST ON THE SOUTH LINE OF LOT
3, THE SAME AS SHOWN ON RECORD OF SURVEY INST. NO.
557602, RECORDS OF BUNNER COUNTY, IDAHO.

- THE PURPOSE OF THIS SURVEY IS TO DIVIDE THAT TRACT OF LAND DESCRIBED IN QUITCLAIM DEED INSTRUMENT NO. 1037446, RECORDS OF BONNER COUNTY, IDAHO, INTO 3 LOTS, AS ALLOWED INSTRUMENT COUNTY REVISED CODE.
   THE BOUNDARY OF THE PRACE LIE INS PLATTED HEREON WAS ESTABLISMED USING SURVEY TIES TO MONUMENTS FOUND AS REFERENCED IN RECORD OF SURVEY INSTRUMENT NUMBERS 517491 AND 557602, RECORDS OF BONNER COUNTY, IDAHO.
- RECURITS OF BUNNER CUUNITY, IDAHLI

  DOCUMENTS USED IN PREPARING HIS MINDR LAND DIVISION ARE AS LISTED IN / DOCUMENTS AND
  EASSMENTS OF RECORPY, SHOWN ON PAGE 2 OF THIS PLAT.
  BULFF DRIVE AND ENCHANTED FOREST TRAIL ARE PRIVATE ROADS. THE CENTERLINE LOCATIONS SHOWN
  HEREON ARE BASED UPON FIELD TIES TO THE EXISTING ROAD CENTERLINES.

#### LEGEND

- O SET 5/8' DIA. X 30' LONG REBAR WITH YELLOW PLASTIC CAP MARKED 'PLS 6107'.
- MONUMENTATION AS NOTED.
- FOUND 1/2" DIA. REBAR WITH PLASTIC CAP MARKED 'LS 974'. RECORD OF SURVEY INST. #517491. SET A 5/8" DIA. REBAR WITH YELLOW PLASTIC CAP MARKED 'PLS 6107' ALDNG SIDE 1/2" DIA. REBAR.
- Δ FOUND 5/8' DIA. REBAR WITH PLASTIC CAP BY PLS 5713. RECORD OF SURVEY INST. NO. 557602.
- (R1) BEARING AND DISTANCE AS SHOWN IN QUITCLAIM DEED INSTRUMENT ND. 1037446.

#### LINE TABLE

| LINE   | DISTANCE | BEARING        |
|--------|----------|----------------|
| L1     | 82, 15   | N87.52.49.E    |
| i si l | 69. 39   | N47' 40' 56' E |
| L3     | 52. 80   | N30 37 24 E    |
| L4     | 72, 55   | N30'37'24'E    |
| L5 I   | 58. 91   | N42'40'55'E    |
| L6     | 14, 95   | N14"25'15'E    |
| L7     | 65, 18   | N76'46'45'W    |
| LB I   | 77. 93   | N83.22,01.A    |
| L9     | 33. 05   | N15'43'32'E    |
| L10    | 67. 83   | N3'19'51'E     |
| L11    | 69. 02   | N18' 45' 44' E |
| LIS    | 75. 36   | NO.56, 13, A   |
| L13    | 84. 42   | N18.56,38, M   |
| L14    | 38.47    | N46'14'25'E    |
| L15    | 87. 36   | N14'37'44'E    |
| L16    | 28. 74   | 288,53,51,E    |
| L17    | 40.00    | N71'00'00'E    |

LANCE G. MILLER, P.L.S. PO BOX 2523 SANDPOINT, ID. 83864 (208) 263-1533

PAGE 1 DF 2

LOCATED IN A PORTION OF THE NORTHWEST QUARTER OF SECTION 6, TOWNSHIP 56 NORTH, RANGE 2 EAST, BOISE MERIDIAN, BONNER COUNTY, IDAHO.

Commencing at the Southwest comer of said Northwest Quarter Section 6 (said point also being the West quarter corner of Section 6); thence S87°54'39'E along the South line of said Northwest Quarter a distance of 592.71 feet (Record = 593.01 feet) to the Southwest corner of that parcel of land described in Quitclaim Deed Instrument Number 557334, records of Bonner County, Idaho, said point also being the Southeast corner of that parcel of land described in Warranty Deed Instrument Number 559875, records of Bonner County, Idaho; thence continu S87°54'39"E along said South line a distance of 364.05 feet to a point, said point being the Initial Point; thence leaving said South line N40°23'29"W a distance of 255.89 feet to a point on the Easterly line of said parcel described in Instrument Number 559875; thence N47°28'07"E along said Easterly line a distance of 191.46 feet; thence leaving said Easterly line N50°00'08"W a distance of 452.90 feet to a point on the centerline of Riser Creek (said point being the Northerly-most corner of said parcel described in Instrument Number 559875); thence Northeasterly along the centerline of said Riser Creek, the following five (5) courses;
1.) N87°52'49"E, 82.15 feet;

- 2.) N47°40'56"E, 69.39 feet; 3.) N68°12'43"E, 130.98 feet
- N30°37'24"E, 125.35 feet;
- N42°40'55"E, 58.91 feet (Record = 59.05 feet) to a point in a line which bears N88°00'58"W (Record = N88°06'02"W) from a found ½" rebar by PLS 974, monumenting the Northeast corner of the herein described parcel; thence leaving said centerline of Riser Creek, S88°00'58"E a distance of 630.26 feet (Record =

S88°06'02"E a distance of 630.11 feet) to the above mentioned ½" rebar by PLS 974; thence S0°03'39"E a distance of 865.70 feet (Record = S0°03'43"E a distance of 866.74 feet) to a found 1/2" rebar by PLS 974, said rebar being on the East-West centerline of said Section 6; thence N87°54'39"W along said centerline a distance of 618.35 feet to the Initial Point.

#### LAWRENCE DEAN CARLSON

DOCUMENTS AND EASEMENTS OF RECORD: (SQURCE: FIRST AMERICAN TITLE INSURANCE COMPANY SUBDIVISION GUARANTEE NO. 5010500-0020083E, DATED 01/09/25.)

- CSURCE FIRST AMERICAN TITLE INSURANCE CUMPANY SUBDIVISION GUARANTEE NO. 5010500-0020083E, DATED 01/09/25.)

#### BASIS OF BEARING

THE BEARINGS SHOWN HEREON ARE BASED UPON A BEARING OF NORTH 87'54'39' WEST ON THE SOUTH LINE OF LOT 3, THE SAME AS SHOWN ON RECORD OF SURVEY INST. NO. 557602, RECORDS OF BONNER COUNTY, IDAHO.

- 1. > THE PURPOSE OF THIS SURVEY IS TO DIVIDE THAT TRACT OF LAND DESCRIBED IN QUITCLAIM DEED
- INSTRUMENT NO. 1037446, RECORDS OF BONNER COUNTY, IDAHO, INTO 3 LOTS, AS ALLOWED BY BONNER COUNTY REVISED CODE.

  2.) THE BOUNDARY OF THE PARCEL BEING PLATTED HEREON WAS ESTABLISHED USING SURVEY TIES TO MONUMENTS FOUND AS REFERENCED IN RECORD OF SURVEY INSTRUMENT NUMBERS 517491 AND 557602, RECORDS OF BONNER COUNTY, IDAHO.
- 3.) DOCUMENTS USED IN PREPARING THIS MINOR LAND DIVISION ARE AS LISTED IN 'DOCUMENTS AND EASEMENTS OF RECORD', SHOWN ON PAGE 2 OF THIS PLAT.
- 4.) BLUFF DRIVE AND ENCHANTED FOREST TRAIL ARE PRIVATE ROADS. THE CENTERLINE LOCATIONS SHOWN HEREON ARE BASED UPON FIELD TIES TO THE EXISTING ROAD CENTERLINES.

#### LEGEND ~

- O SET 5/8' DIA. X 30' LONG REBAR WITH YELLOW PLASTIC CAP MARKED 'PLS 6107'.
- MONUMENTATION AS NOTED.
- ☐ FOUND 1/2" DIA. REBAR WITH PLASTIC CAP MARKED 'LS 974'. RECURD DF SURVEY INST. #517491. SET A 5/8' DIA. REBAR WITH YELLOW PLASTIC CAP MARKED 'PLS 6107' ALONG SIDE 1/2' DIA. REBAR.
- Δ FOUND 5/8' DIA. REBAR WITH PLASTIC CAP BY PLS 5713. RECORD OF SURVEY INST. NO. 557602.
- (R1) BEARING AND DISTANCE AS SHOWN IN QUITCLAIM DEED INSTRUMENT NO. 1037446.

#### LINE TABLE

| LINE | DISTANCE | BEARING        |
|------|----------|----------------|
| L1   | 82. 15   | N87*52'49'E    |
| LS   | 69. 39   | N47° 40' 56' E |
| L3   | 52. 80   | N30° 37' 24" E |
| L4   | 72. 55   | N30° 37' 24' E |
| L5   | 58. 91   | N42* 40' 55' E |
| L6   | 14. 95   | N14*25'15'E    |
| Ĺ7   | 65. 18   | N76* 46' 45' W |
| L8   | 77. 93   | N83*55'01'W    |
| 1.9  | 33, 05   | N15° 43' 32' E |
| L10  | 67.83    | N3* 19' 51' E  |
| L11  | 69. 02   | N18' 45' 44' E |
| L12  | 75. 36   | NO. 56, 18, A  |
| L13  | 84, 42   | N18° 26' 38' W |
| L14  | 38. 47   | N46° 14' 25' E |
| L15  | 87. 36   | N14"37'44"E    |
| L16  | 28. 74   | 288,53,51,E    |
| L17  | 40.00    | N71"00'00"E    |

LANCE G. MILLER, P.L.S. PO BOX 2523 SANDPOINT, ID. 83864 (208) 263-1533

PAGE 1 DF 2

LOCATED IN A PORTION OF THE NORTHWEST QUARTER OF SECTION 6, TOWNSHIP 56 NORTH, RANGE 2 EAST, BOISE MERIDIAN, BONNER COUNTY, IDAHO.

LOCATED IN A PORTION OF THE NORTHWEST QUARTER OF SECTION 6, TOWNSHIP 56 NORTH, RANGE 2 EAST, BOISE MERIDIAN, BONNER COUNTY, IDAHO.

BASIS OF BEARING
THE BEARINGS SHOWN HEREON ARE BASED UPON A BEARING OF NORTH 87°54′39″ WEST ON THE SOUTH LINE OF LOT 3, THE SAME AS SHOWN ON RECORD OF SURVEY INST. NO. 557602, RECORDS OF BONNER COUNTY, IDAHO.

## SURVEY NARRATIVE

- 1.) THE PURPOSE OF THIS SURVEY IS TO DIVIDE THAT TRACT OF LAND DESCRIBED IN QUITCLAIM DEED INSTRUMENT NO. 1037446, RECORDS OF BONNER COUNTY, IDAHO, INTO 3 LOTS, AS ALLOWED BY BONNER COUNTY REVISED CODE.
- 2.) THE BOUNDARY OF THE PARCEL BEING PLATTED HEREON WAS ESTABLISHED USING SURVEY TIES TO MONUMENTS FOUND AS REFERENCED IN RECORD OF SURVEY INSTRUMENT NUMBERS 517491 AND 557602, RECORDS OF BONNER COUNTY, IDAHO.
- 3.) DOCUMENTS USED IN PREPARING THIS MINOR LAND DIVISION ARE AS LISTED IN 'DOCUMENTS AND EASEMENTS OF RECORD', SHOWN ON PAGE 2 OF THIS PLAT.
- 4.) BLUFF DRIVE AND ENCHANTED FOREST TRAIL ARE PRIVATE ROADS. THE CENTERLINE LOCATIONS SHOWN HEREON ARE BASED UPON FIELD TIES TO THE EXISTING ROAD CENTERLINES.

### LEGEND

- O SET 5/8" DIA. X 30" LONG REBAR WITH YELLOW PLASTIC CAP MARKED 'PLS 6107'.
- MONUMENTATION AS NOTED.
- □ F□UND 1/2" DIA. REBAR WITH PLASTIC CAP MARKED 'LS 974'. REC□RD □F SURVEY INST. #517491. SET A 5/8" DIA. REBAR WITH YELL□W PLASTIC CAP MARKED 'PLS 6107' AL□NG SIDE 1/2" DIA. REBAR.
- Δ FOUND 5/8" DIA. REBAR WITH PLASTIC CAP BY PLS 5713. RECORD OF SURVEY INST. NO. 557602.
- (R1) BEARING AND DISTANCE AS SHOWN IN QUITCLAIM DEED INSTRUMENT NO. 1037446.

### LINE TABLE

| LINE                                            | DISTANCE                                                                                                                       | BEARING                                                                                                                                                                        |
|-------------------------------------------------|--------------------------------------------------------------------------------------------------------------------------------|--------------------------------------------------------------------------------------------------------------------------------------------------------------------------------|
| LINE L1 L2 L3 L4 L5 L6 L7 L8 L9 L10 L11 L12 L13 | 82. 15<br>69. 39<br>52. 80<br>72. 55<br>58. 91<br>14. 95<br>65. 18<br>77. 93<br>33. 05<br>67. 83<br>69. 02<br>75. 36<br>84. 42 | BEARING  N87*52' 49" E N47*40' 56' E N30*37' 24" E N42*40' 55" E N14*25' 15" E N76*46' 45" W N83*55' 01" W N15*43' 32" E N3*19' 51" E N18*45' 44" E N0*26' 19" W N18*26' 38" W |
| L14<br>L15                                      | 38, 47<br>87, 36                                                                                                               | N46°14′25″E<br>N14°37′44″E                                                                                                                                                     |
| L16<br>L17                                      | 28. 74<br>40. 00                                                                                                               | \$88*23'21"E<br>N71*00'00"E                                                                                                                                                    |

LANCE G. MILLER, P.L.S. PD BDX 2523 SANDPDINT, ID. 83864 (208) 263-1533

LOCATED IN A PORTION OF THE NORTHWEST QUARTER OF SECTION 6, TOWNSHIP 56 NORTH, RANGE 2 EAST, BOISE MERIDIAN, BONNER COUNTY, IDAHO.