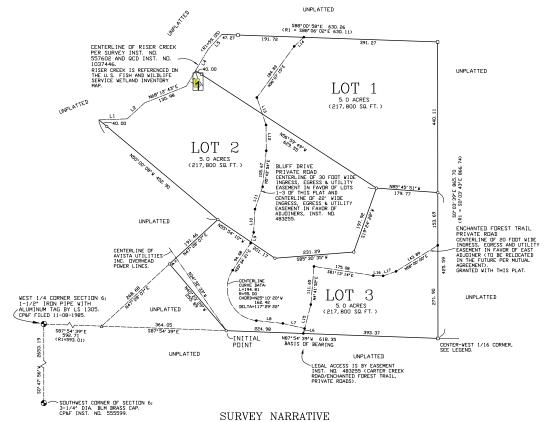

LOCATED IN A PORTION OF THE NORTHWEST QUARTER OF SECTION 6, TOWNSHIP 56 NORTH, RANGE 2 EAST, BOISE MERIDIAN, BONNER COUNTY, IDAHO.

BASIS OF BEARING

DASIS OF DEATHING
THE BEARINGS SHOWN HEREDN ARE BASED UPON A BEARING
OF NORTH 87:54'39' WEST ON THE SOUTH LINE OF LOT
3, THE SAME AS SHOWN ON RECORD OF SURVEY INST. NO.
557602, RECORDS OF BUNNER COUNTY, IDAHO.

- THE PURPOSE OF THIS SURVEY IS TO DIVIDE THAT TRACT OF LAND DESCRIBED IN QUITCLAIM DEED INSTRUMENT NO. 1037446, RECORDS OF BONNER COUNTY, IDAHO, INTO 3 LOTS, AS ALLOWED INSTRUMENT COUNTY REVISED CODE.
   THE BOUNDARY OF THE PRACE LIE INS PLATTED HEREON WAS ESTABLISMED USING SURVEY TIES TO MONUMENTS FOUND AS REFERENCED IN RECORD OF SURVEY INSTRUMENT NUMBERS 517491 AND 557602, RECORDS OF BONNER COUNTY, IDAHO.
- RECURITS OF BUNNER CUUNITY, IDAHLI

  DOCUMENTS USED IN PREPARING HIS MINDR LAND DIVISION ARE AS LISTED IN / DOCUMENTS AND
  EASSMENTS OF RECORPY, SHOWN ON PAGE 2 OF THIS PLAT.
  BULFF DRIVE AND ENCHANTED FOREST TRAIL ARE PRIVATE ROADS. THE CENTERLINE LOCATIONS SHOWN
  HEREON ARE BASED UPON FIELD TIES TO THE EXISTING ROAD CENTERLINES.

#### LEGEND

- O SET 5/8' DIA. X 30' LONG REBAR WITH YELLOW PLASTIC CAP MARKED 'PLS 6107'.
- MONUMENTATION AS NOTED.
- FOUND 1/2" DIA. REBAR WITH PLASTIC CAP MARKED 'LS 974'. RECORD OF SURVEY INST. #517491. SET A 5/8" DIA. REBAR WITH YELLOW PLASTIC CAP MARKED 'PLS 6107' ALDNG SIDE 1/2" DIA. REBAR.
- Δ FOUND 5/8' DIA. REBAR WITH PLASTIC CAP BY PLS 5713. RECORD OF SURVEY INST. NO. 557602.
- (R1) BEARING AND DISTANCE AS SHOWN IN QUITCLAIM DEED INSTRUMENT ND. 1037446.

#### LINE TABLE

| LINE   | DISTANCE | BEARING        |
|--------|----------|----------------|
| L1     | 82, 15   | N87.52.49.E    |
| i si l | 69. 39   | N47' 40' 56' E |
| L3     | 52. 80   | N30 37 24 E    |
| L4     | 72, 55   | N30'37'24'E    |
| L5 I   | 58. 91   | N42'40'55'E    |
| L6     | 14, 95   | N14"25'15'E    |
| L7     | 65, 18   | N76'46'45'W    |
| LB I   | 77. 93   | N83.22,01.A    |
| L9     | 33. 05   | N15'43'32'E    |
| L10    | 67. 83   | N3'19'51'E     |
| L11    | 69. 02   | N18' 45' 44' E |
| LIS    | 75. 36   | NO.56, 13, A   |
| L13    | 84. 42   | N18.56,38, M   |
| L14    | 38.47    | N46'14'25'E    |
| L15    | 87. 36   | N14'37'44'E    |
| L16    | 28. 74   | 288,53,51,E    |
| L17    | 40.00    | N71'00'00'E    |

LANCE G. MILLER, P.L.S. PO BOX 2523 SANDPOINT, ID. 83864 (208) 263-1533

PAGE 1 DF 2

Commencing at the Southwest comer of said Northwest Quarter Section 6 (said point also being the West quarter corner of Section 6); thence S87°54'39'E along the South line of said Northwest Quarter a distance of 592.71 feet (Record = 593.01 feet) to the Southwest corner of that parcel of land described in Quitclaim Deed Instrument Number 557334, records of Bonner County, Idaho, said point also being the Southeast corner of that parcel of land described in Warranty Deed Instrument Number 559875, records of Bonner County, Idaho; thence continu S87°54'39"E along said South line a distance of 364.05 feet to a point, said point being the Initial Point; thence leaving said South line N40°23'29"W a distance of 255.89 feet to a point on the Easterly line of said parcel described in Instrument Number 559875; thence N47°28'07"E along said Easterly line a distance of 191.46 feet; thence leaving said Easterly line N50°00'08"W a distance of 452.90 feet to a point on the centerline of Riser Creek (said point being the Northerly-most corner of said parcel described in Instrument Number 559875); thence Northeasterly along the centerline of said Riser Creek, the following five (5) courses;
1.) N87°52'49"E, 82.15 feet;

- 2.) N47°40'56"E, 69.39 feet; 3.) N68°12'43"E, 130.98 feet
- N30°37'24"E, 125.35 feet;
- N42°40'55"E, 58.91 feet (Record = 59.05 feet) to a point in a line which bears N88°00'58"W (Record = N88°06'02"W) from a found ½" rebar by PLS 974, monumenting the Northeast corner of the herein described parcel; thence leaving said centerline of Riser Creek, S88°00'58"E a distance of 630.26 feet (Record =

S88°06'02"E a distance of 630.11 feet) to the above mentioned ½" rebar by PLS 974; thence S0°03'39"E a distance of 865.70 feet (Record = S0°03'43"E a distance of 866.74 feet) to a found 1/2" rebar by PLS 974, said rebar being on the East-West centerline of said Section 6; thence N87°54'39"W along said centerline a distance of 618.35 feet to the Initial Point.

## SURVEY NARRATIVE

- 1.) THE PURPOSE OF THIS SURVEY IS TO DIVIDE THAT TRACT OF LAND DESCRIBED IN QUITCLAIM DEED INSTRUMENT NO. 1037446, RECORDS OF BONNER COUNTY, IDAHO, INTO 3 LOTS, AS ALLOWED BY BONNER COUNTY REVISED CODE.
- 2.) THE BOUNDARY OF THE PARCEL BEING PLATTED HEREON WAS ESTABLISHED USING SURVEY TIES TO MONUMENTS FOUND AS REFERENCED IN RECORD OF SURVEY INSTRUMENT NUMBERS 517491 AND 557602, RECORDS OF BONNER COUNTY, IDAHO.
- 3.) DOCUMENTS USED IN PREPARING THIS MINOR LAND DIVISION ARE AS LISTED IN 'DOCUMENTS AND EASEMENTS OF RECORD', SHOWN ON PAGE 2 OF THIS PLAT.
- 4.) BLUFF DRIVE AND ENCHANTED FOREST TRAIL ARE PRIVATE ROADS. THE CENTERLINE LOCATIONS SHOWN HEREON ARE BASED UPON FIELD TIES TO THE EXISTING ROAD CENTERLINES.

### LEGEND

- O SET 5/8" DIA. X 30" LONG REBAR WITH YELLOW PLASTIC CAP MARKED 'PLS 6107'.
- MONUMENTATION AS NOTED.
- □ F□UND 1/2" DIA. REBAR WITH PLASTIC CAP MARKED 'LS 974'. REC□RD □F SURVEY INST. #517491. SET A 5/8" DIA. REBAR WITH YELL□W PLASTIC CAP MARKED 'PLS 6107' AL□NG SIDE 1/2" DIA. REBAR.
- Δ FOUND 5/8" DIA. REBAR WITH PLASTIC CAP BY PLS 5713. RECORD OF SURVEY INST. NO. 557602.
- (R1) BEARING AND DISTANCE AS SHOWN IN QUITCLAIM DEED INSTRUMENT NO. 1037446.

### LINE TABLE

| LINE                                            | DISTANCE                                                                                                                       | BEARING                                                                                                                                                                        |
|-------------------------------------------------|--------------------------------------------------------------------------------------------------------------------------------|--------------------------------------------------------------------------------------------------------------------------------------------------------------------------------|
| LINE L1 L2 L3 L4 L5 L6 L7 L8 L9 L10 L11 L12 L13 | 82. 15<br>69. 39<br>52. 80<br>72. 55<br>58. 91<br>14. 95<br>65. 18<br>77. 93<br>33. 05<br>67. 83<br>69. 02<br>75. 36<br>84. 42 | BEARING  N87*52' 49" E N47*40' 56' E N30*37' 24" E N42*40' 55" E N14*25' 15" E N76*46' 45" W N83*55' 01" W N15*43' 32" E N3*19' 51" E N18*45' 44" E N0*26' 19" W N18*26' 38" W |
| L14<br>L15                                      | 38, 47<br>87, 36                                                                                                               | N46°14′25″E<br>N14°37′44″E                                                                                                                                                     |
| L16<br>L17                                      | 28. 74<br>40. 00                                                                                                               | \$88*23'21"E<br>N71*00'00"E                                                                                                                                                    |